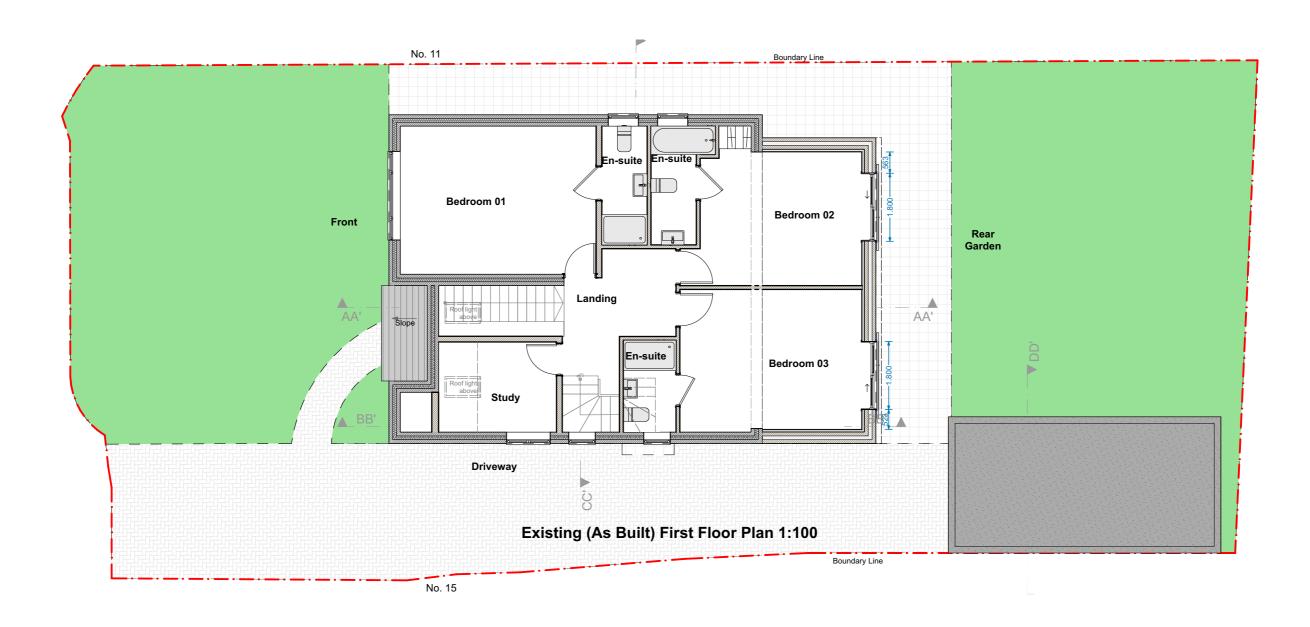

RETROSPECTIVE APPLICATION AT 13 HEATH ROAD, GRAYS,

Drawing Title: **EXISTING AS BUILT** PLAN

Project no: 2302010 PL06

Revision E.mail:

contact@arkssdesign.co.uk Tel: 0208 0905070

Detail

Date:

Mob: 078 2555 7465