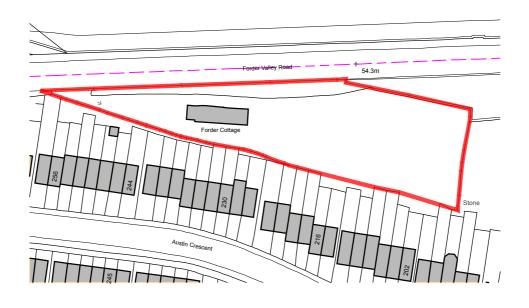

HTRON

(c) Crown copyright, All rights reserved. 2023. License number 0100031673

| <b>AYRES HAYNES</b> ARCHITECTS                                     | Drawing Title       |            |                |          |
|--------------------------------------------------------------------|---------------------|------------|----------------|----------|
| Mount Batten Watersports Centre   Lawrence Rd   Plymouth   PL9 9SJ | Location plan       |            |                |          |
| t 01752 408051 e admin@ayreshaynes.com www.ayreshaynes.com         | Location plan       |            |                |          |
| Client                                                             | Drawing Status      |            |                |          |
| HEX360                                                             | Planning submission |            |                |          |
| Project Title                                                      | Scale @ A4          |            | Date           | Drawn by |
| Proposed extension, Forder Cottage, Forder Valley Road,            | 1:1250              |            | 09.10.2023     | NA       |
|                                                                    | Drawing reference   |            |                |          |
| Plymouth, PL6 5QR                                                  | 2311                | 3          | L 01 01        | 00       |
|                                                                    | Project Number      | RIBA Stage | Drawing number | Revision |