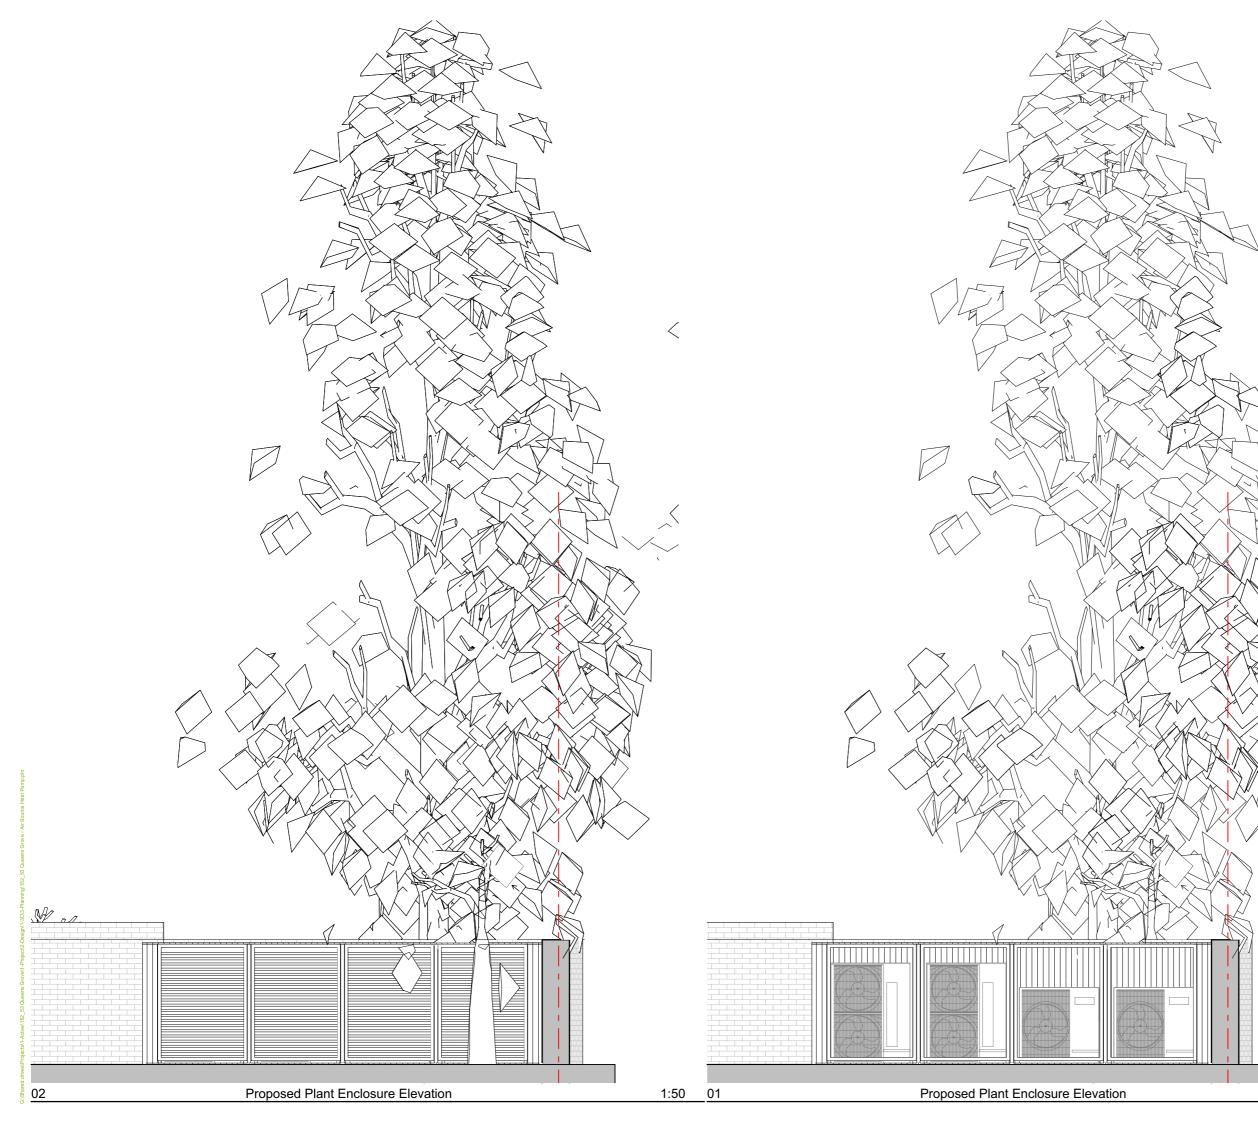

<

 $\langle$ 

Rev

Drawing Number

Drawing Name Proposed Elevations

Drawing not to be used other than the purpose for which it was prepared. It's supplied without liability for errors or omissions. All dimensions are to be checked on site. This drawing is to be read in conjunction with all other drawings. Notes on this drawing will apply to all other drawings where a similar position exists.

Project No. 152

Site Location: 53 Queens Grove NW8 6EN London UK

Scale @ A3 1:50

Client: Lisa & Andrew Barnett

Project Name: 53 Queens Grove

10b Branch Place London N1 5PH p: 0207 686 3445 e: info@scenarioarchitecture.com w: www.scenarioarchitecture.com