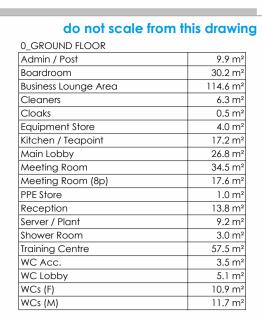

PO4 RWP and notes added KJ IBL 12/10/23
PO3 First floor extension support columns CJ IBL 21/09/23
relocated
PO2 Cleaners relocated. MF WCs modified. CJ IBL 07/09/23
Extension gridlines added. Scale adjusted.
PO1 First Issue CJ IBL -SEE TITLE-



Integra Buildings Ltd

project:

**Head Office Extension** 

**Ground Floor GA Plan Extension** 

> 03/08/23 IBL IBL project ref: EXTENSION

scale @ A1 1:100

HQ-1100

project no. - originator - functional breakdown - spatial breakdown - form - discipline - number EXTENSION - IBL - HQ - 00 - DR - Y - 1100 Integra Buildings Limited Integra House Humber Business Park Hedon Road Paull East Yorkshire HU128AA