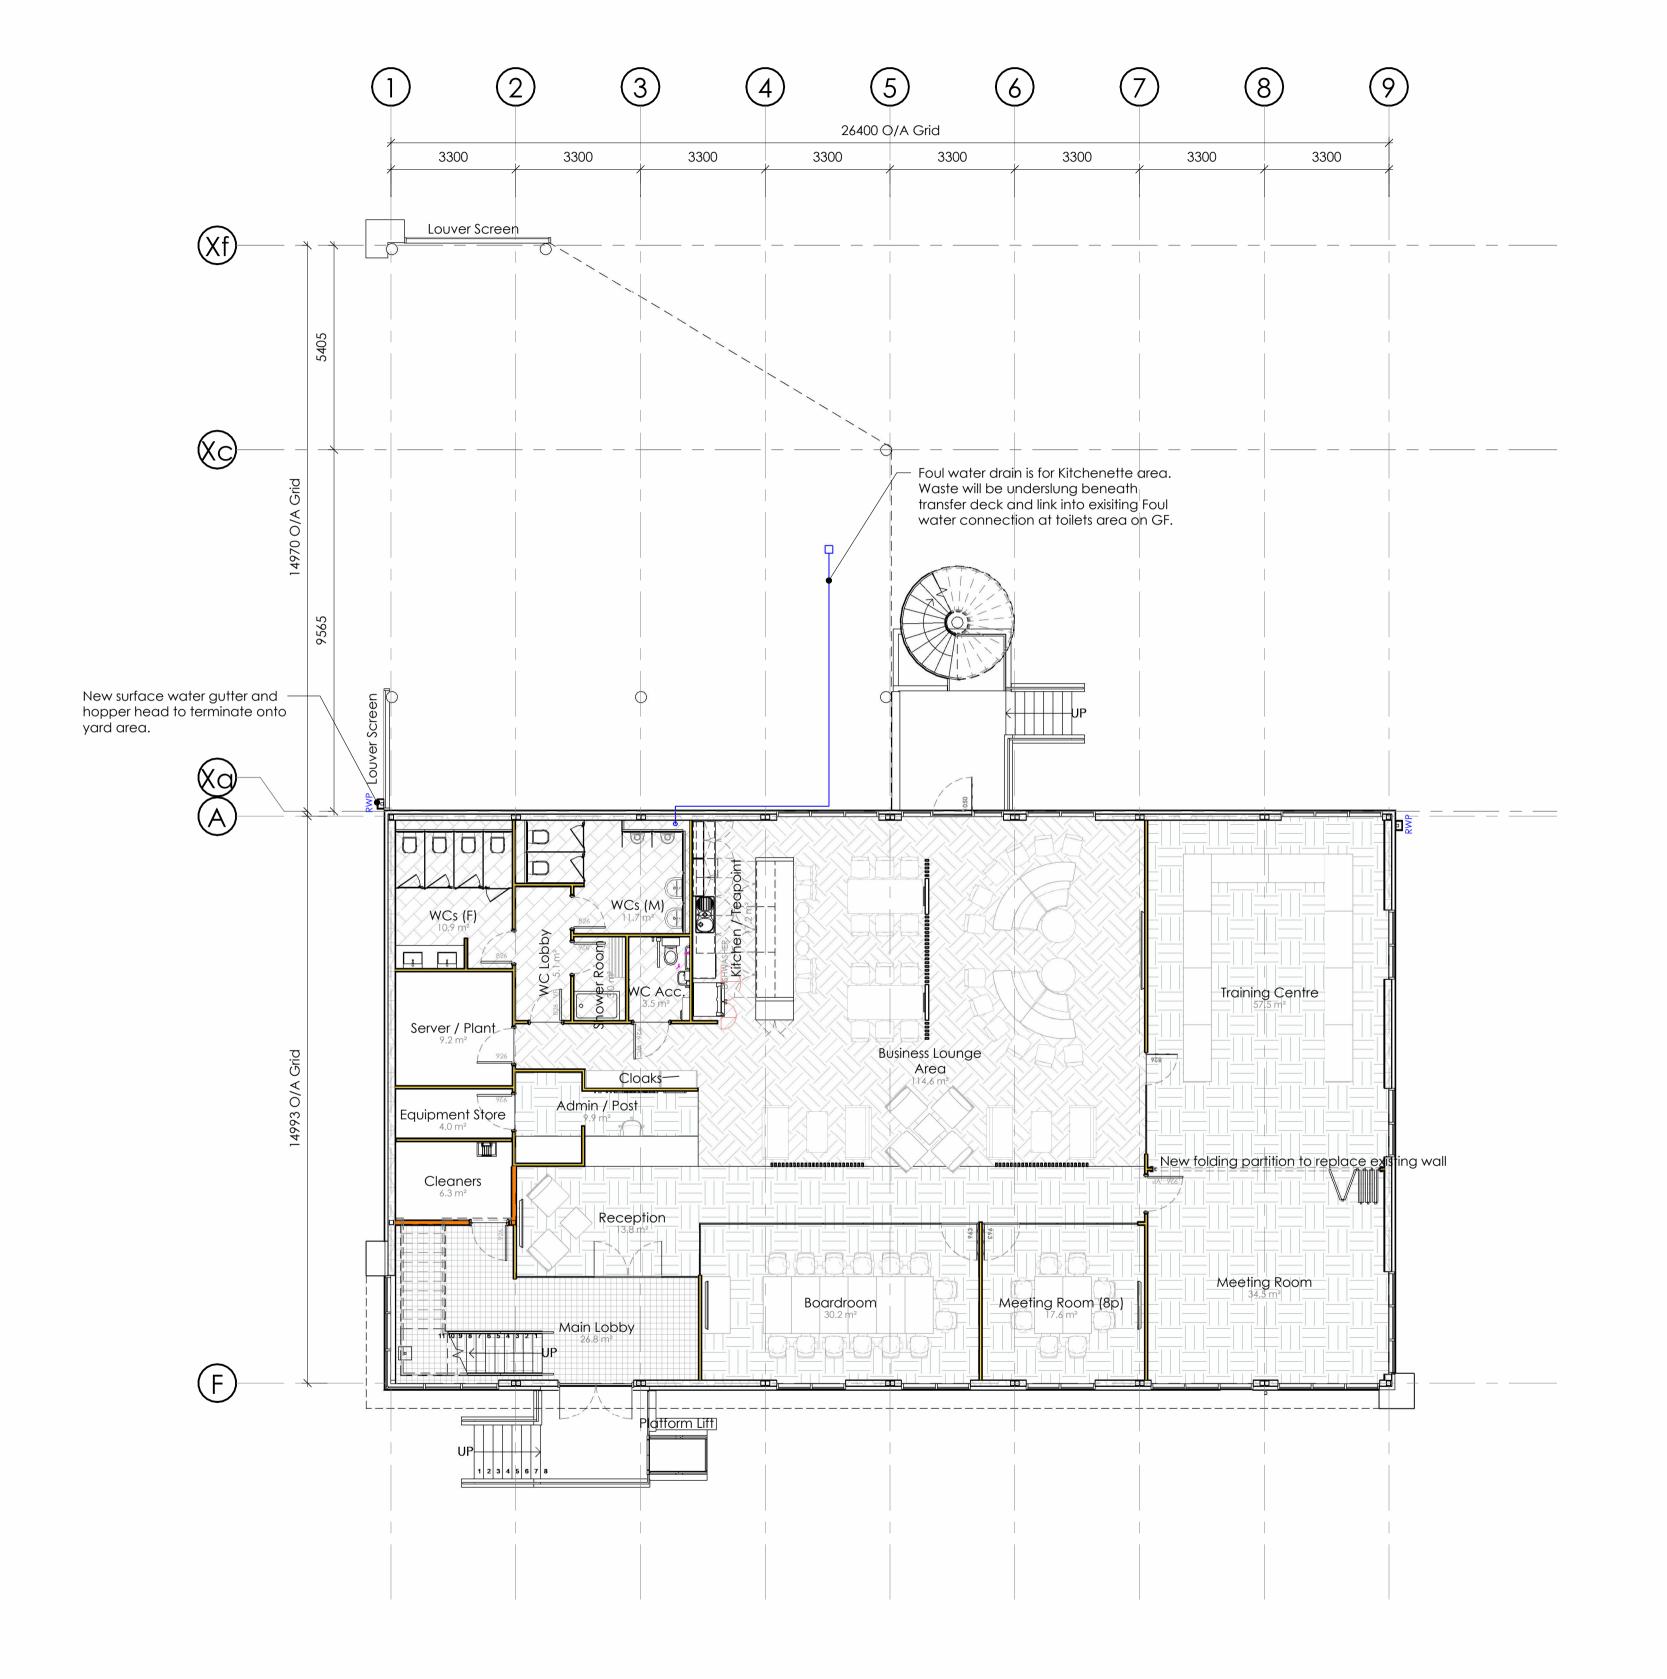

PO4 RWP and notes added KJ IBL 12/10/23
PO3 First floor extension support columns CJ IBL 21/09/23
relocated
PO2 Cleaners relocated. MF WCs modified. CJ IBL 07/09/23
Extension gridlines added. Scale adjusted.
PO1 First Issue CJ IBL -SEE TITLE-

Integra Buildings Ltd

project:

**Head Office Extension** 

**Ground Floor GA Plan Extension** 

> 03/08/23 IBL IBL project ref: EXTENSION

scale @ A1 1:100

HQ-1100

project no. - originator - functional breakdown - spatial breakdown - form - discipline - number EXTENSION - IBL - HQ - 00 - DR - Y - 1100 Integra Buildings Limited Integra House Humber Business Park Hedon Road Paull East Yorkshire HU128AA