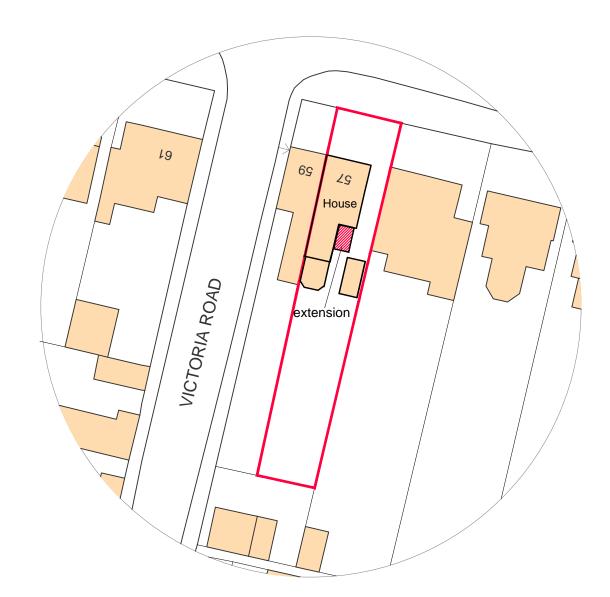

$\square$ 

Location Plan 1: 1250

N

Block Plan 1:500

| 'Willows Reach'<br>25 Fullbrook Close,<br>Maidenhead,<br>Berks. |          |
|-----------------------------------------------------------------|----------|
| SL6 8UE<br>Tel : 07702 121296<br>E-mail : luxtd@aol.com         | DE<br>Ar |

|                        | Location : 57 ETON WICK ROAD<br>ETON WICK,                     | Client MARTIN HUMPHRIES |
|------------------------|----------------------------------------------------------------|-------------------------|
|                        | BERKS. SL4 6LX                                                 | © A3 Date Oct. 2023     |
| DEAN LUXTON            | Proposal : Single story side/rear extension to existing house. |                         |
| Architectural Services | to existing house.                                             | Drawing No. E.W-372     |