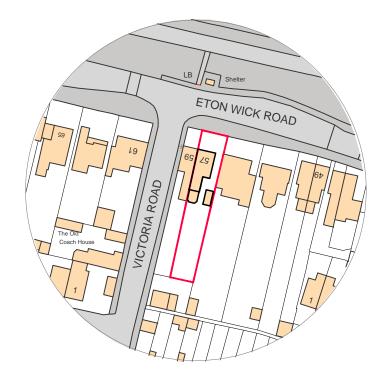

$\square$ 

Location Plan 1: 1250

N

Block Plan 1:500

| 'Willows Reach'<br>25 Fullbrook Close,<br>Maidenhead,<br>Berks. |          |
|-----------------------------------------------------------------|----------|
| SL6 8UE<br>Tel : 07702 121296<br>E-mail : luxtd@aol.com         | DE<br>Ar |

|                        | Location : 57 ETON WICK ROAD<br>ETON WICK,                     | Client MARTIN HUMPHRIES |
|------------------------|----------------------------------------------------------------|-------------------------|
|                        | BERKS. SL4 6LX                                                 | © A3 Date Oct. 2023     |
| DEAN LUXTON            | Proposal : Single story side/rear extension to existing house. |                         |
| Architectural Services | to existing house.                                             | Drawing No. E.W-372     |