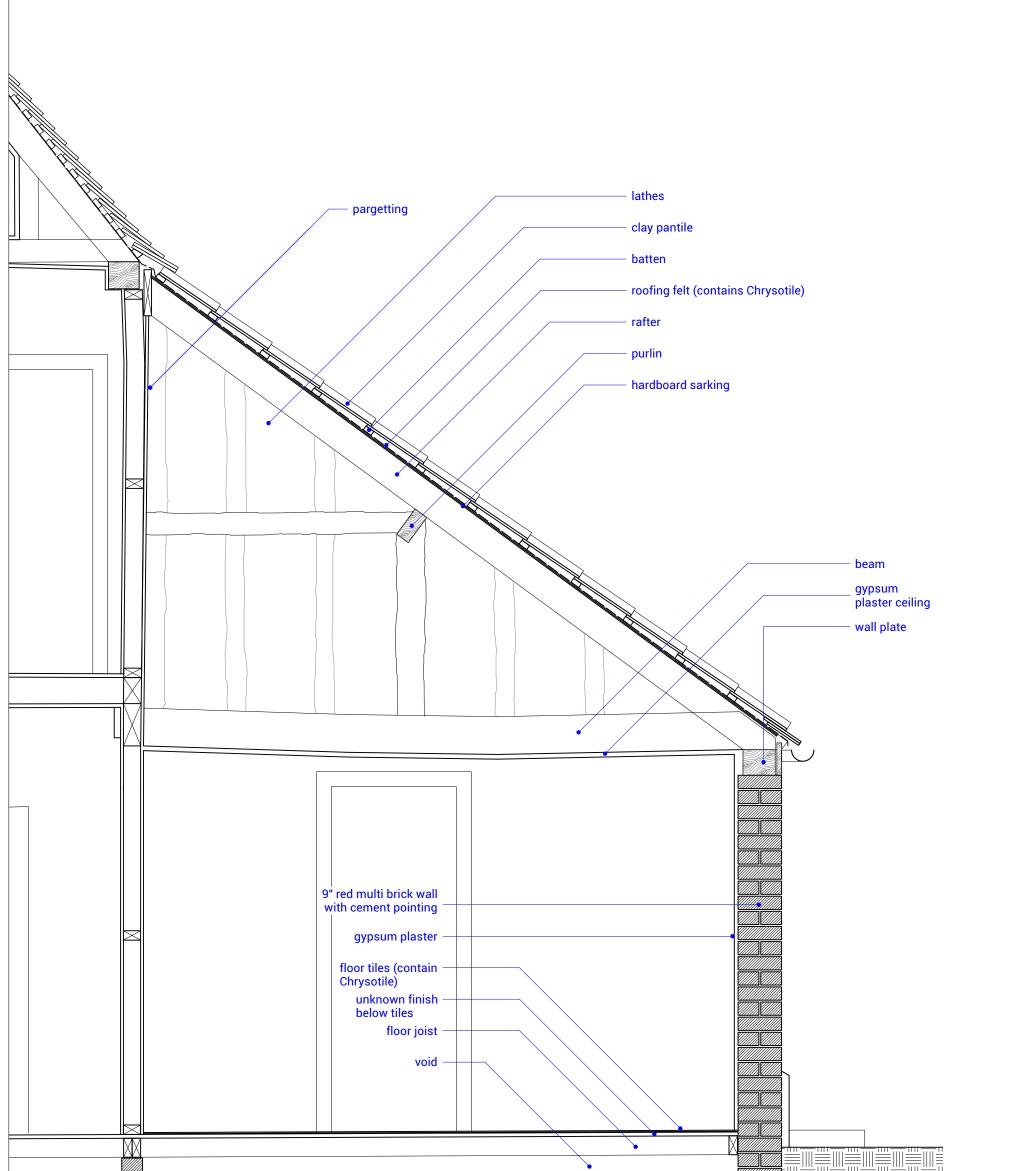

|                                                       | Project Address<br>1-3 Ash Cottages   | Drawing No.:<br>2212_2310 |                 | Revision:  |
|-------------------------------------------------------|---------------------------------------|---------------------------|-----------------|------------|
| $\begin{array}{c ccccccccccccccccccccccccccccccccccc$ | 1-5 ASH Collages                      | 2212_2010                 |                 |            |
| 0 1 2m                                                | Albury Road<br>Little Hadham SG11 2DQ | Scale@A1:<br>10           | Scale@A3:<br>20 | Rev. Date: |