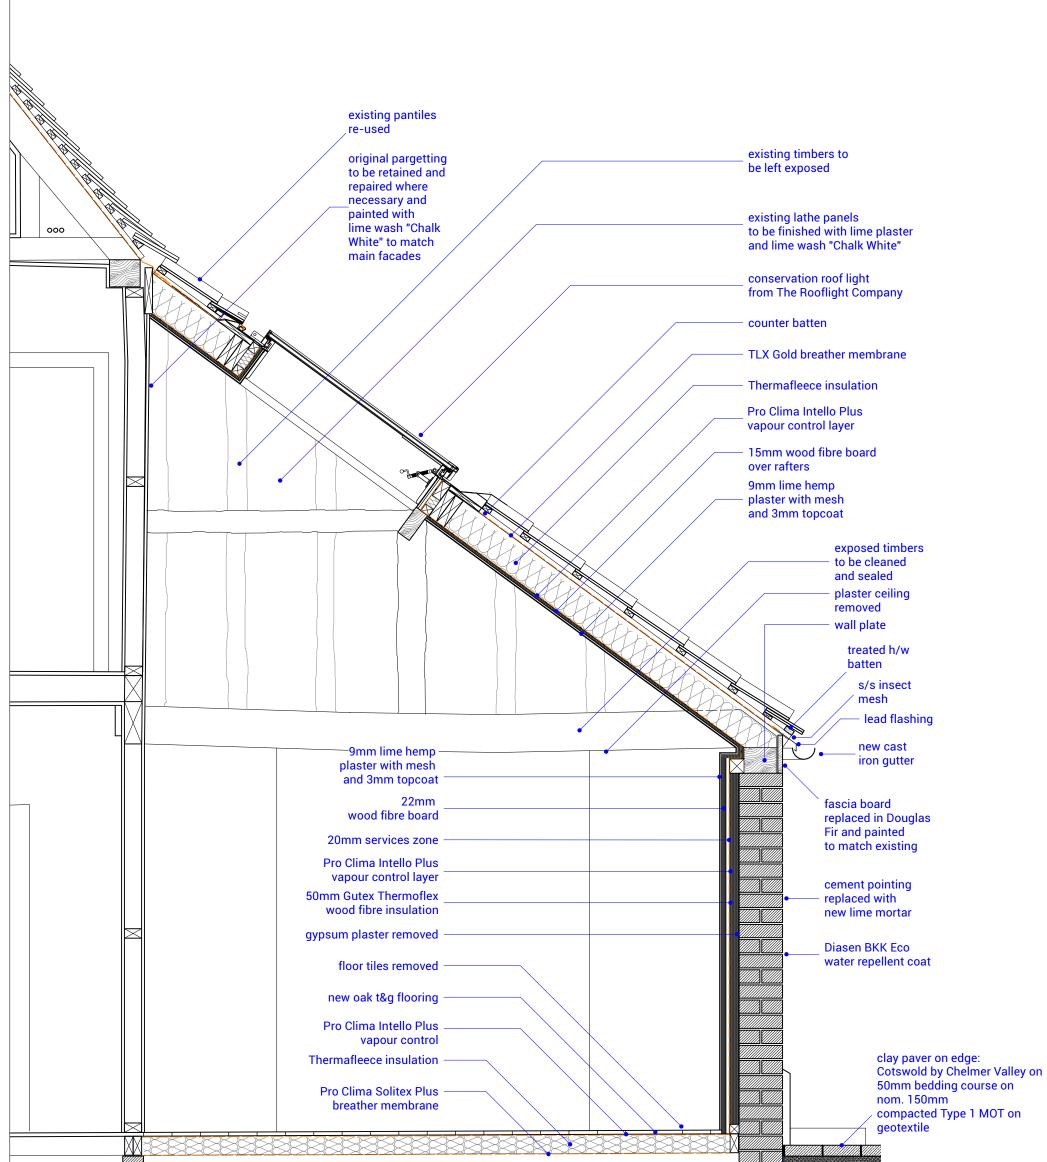

2-4 North Street, Bishop's Stortford CM23 2LQ www.pardonchambers.com info@pardonchambers.com

| 0 1 2m                           | Project Address<br>1-3 Ash Cottages<br>Albury Road<br>Little Hadham SG11 2DQ             | Drawing No.:<br>2212_2311 |                     | Revision:           |
|----------------------------------|------------------------------------------------------------------------------------------|---------------------------|---------------------|---------------------|
|                                  |                                                                                          | Scale@A1:<br>10           | Scale@A3:<br>20     | Rev. Date:          |
| Pardon<br>Chambers<br>Architects | Drawing Title<br>DETAIL<br>Main House: catslide extension<br>Typical Condition: Proposed | Drawn by:                 | Date:<br>29/06/2023 | Status:<br>PLANNING |