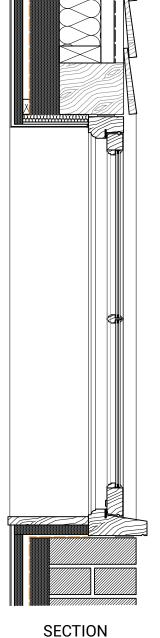

**ELEVATION** 

Main House Window W0.10

new flush outward opening double casement window:

All from Accoya modified softwood and factory painted " Chalk White". Window frame to incorporate ovolo profile to echo ovolo glazing beads to casements.

## Glazing:

12mm slim heritage double glazing consisting of 4mm low iron glass with low emissivity coating to inner pane.

To be installed using glazing points and putty.

Pardon

Chambers

**Architects** 

TO BE READ IN CONJUNCTION WITH: