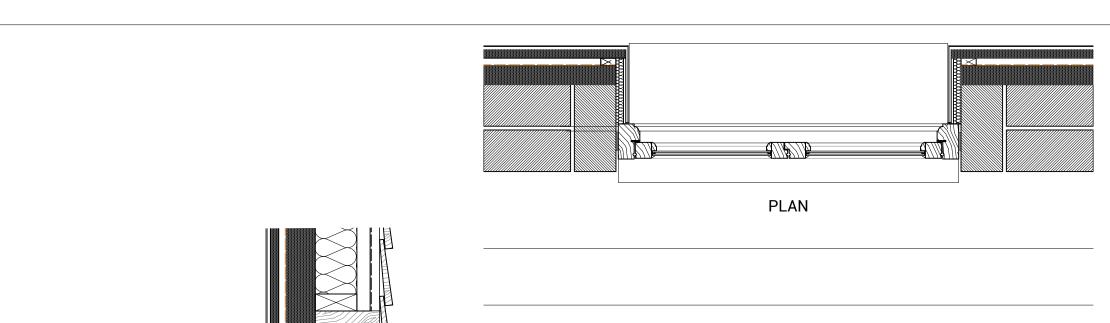

**ELEVATION** 

Main House Window W0.10

new flush outward opening double casement window:

All from Accoya modified softwood and factory painted " Chalk White". Window frame to incorporate ovolo profile to echo ovolo glazing beads to casements.

## Glazing:

12mm slim heritage double glazing consisting of 4mm low iron glass with low emissivity coating to inner pane.

To be installed using glazing points and putty.

Pardon

Chambers

**Architects** 

TO BE READ IN CONJUNCTION WITH:

- DRAWING "2212\_ASH COTTAGES WINDOW & DOOR REFERENCES"
- DRAWING "2212\_1210 ELEVATIONS PROPOSED N&W"

Project Address 1-3 Ash Cottages Albury Road Little Hadham SG11 2DQ **Drawing Title** 3/23/0424/LBC Condition 3 Drawing No.: 2212\_2510