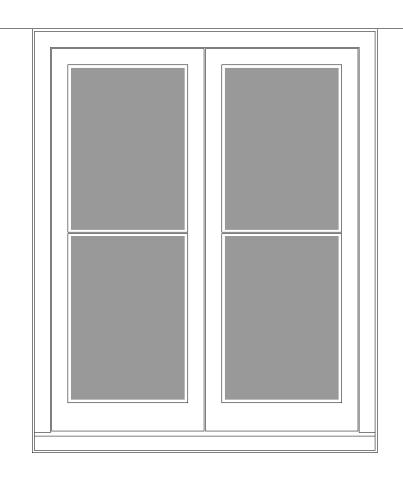

**ELEVATION** 

Main House Window W0.10

new flush outward opening double casement window:

All from Accoya modified softwood and factory painted " Chalk White". Window frame to incorporate ovolo profile to echo ovolo glazing beads to casements.

## Glazing:

12mm slim heritage double glazing consisting of 4mm low iron glass with low emissivity coating to inner pane.

To be installed using glazing points and putty.

Pardon

Chambers

**Architects** 

TO BE READ IN CONJUNCTION WITH: