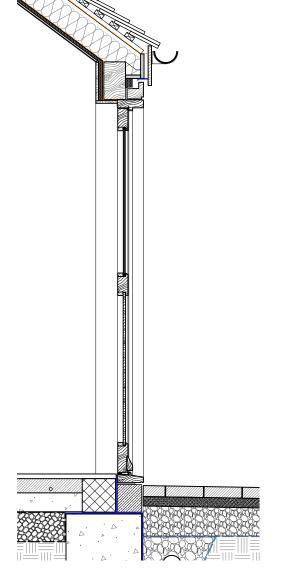

PLAN

**ELEVATION** 

Barn/ Annex External Door D0.21 & D0.22:

Door and liner all from oak. finish: low sheen varnish.

Glazing:
12mm slim heritage double glazing
consisting of toughened 4mm low iron
glass with low emissivity coating to inner pane, and warm edge spacer bar in black.

Drawing No.: 2212\_2509

Revision:

Scale@A1: Scale@A3: Rev. Date: 20

10

Drawn by: Date: Status: 17/10/2023 DoC

2-4 North Street, Bishop's Stortford CM23 2LQ www.pardonchambers.com info@pardonchambers.com

**SECTION**