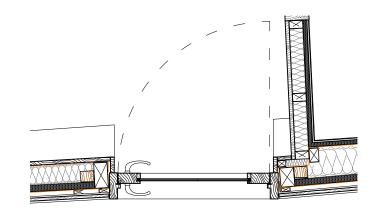

PLAN

**ELEVATION** 

Barn/ Annex External Door D0.21 & D0.22:

Door and liner all from oak. finish: low sheen varnish.

Glazing:
12mm slim heritage double glazing
consisting of toughened 4mm low iron
glass with low emissivity coating to inner pane, and warm edge spacer bar in black.