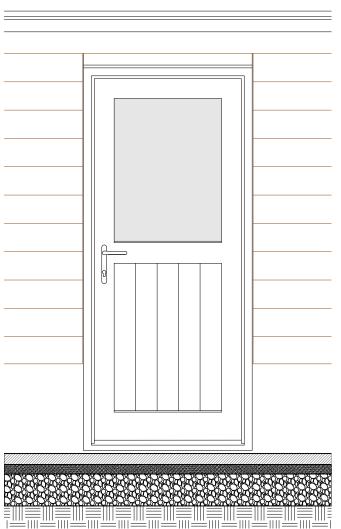

PLAN

**ELEVATION** 

Barn/ Annex External Door D0.21 & D0.22:

Door and liner all from oak. finish: low sheen varnish.

Glazing:
12mm slim heritage double glazing
consisting of toughened 4mm low iron
glass with low emissivity coating to inner pane, and warm edge spacer bar in black.