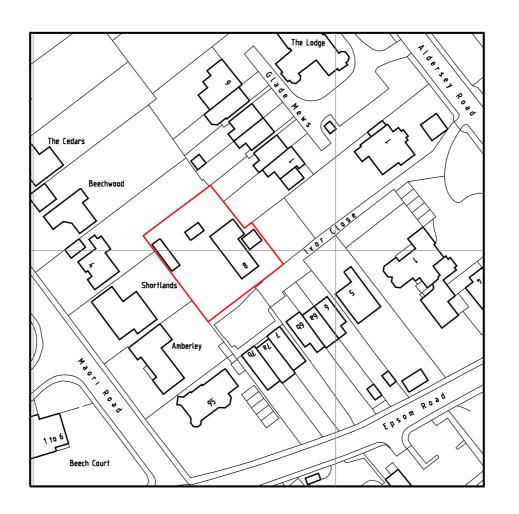

Scale 1:1250 at A3 25m 125m luutuuluutuul

**A3** 

Mr & Mrs K O'Flynn 8 Ivor Close Guildford GU1 2ET

| Title | Single storey front                            |
|-------|------------------------------------------------|
|       | extension with mezzanine                       |
|       | following demolition of garage — Location Plan |
|       | garage – Location Plan                         |