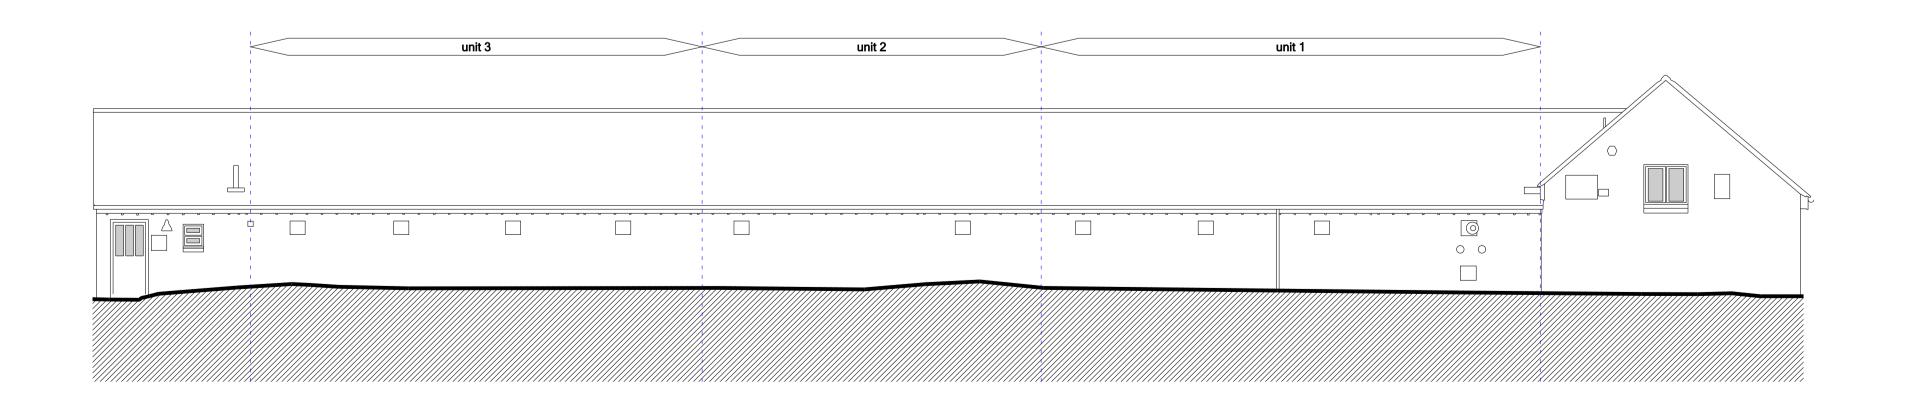

Courtyard Elevation - Existing and Proposed

0 1m 2m 3m

**Rear Elevation to Church - Existing and Proposed** 

NOTES

Check all dimensions on site. Do not scale from this drawing. Report any discrepancies and omissions to SCd Architects. This Drawing is Copyright ⓒ