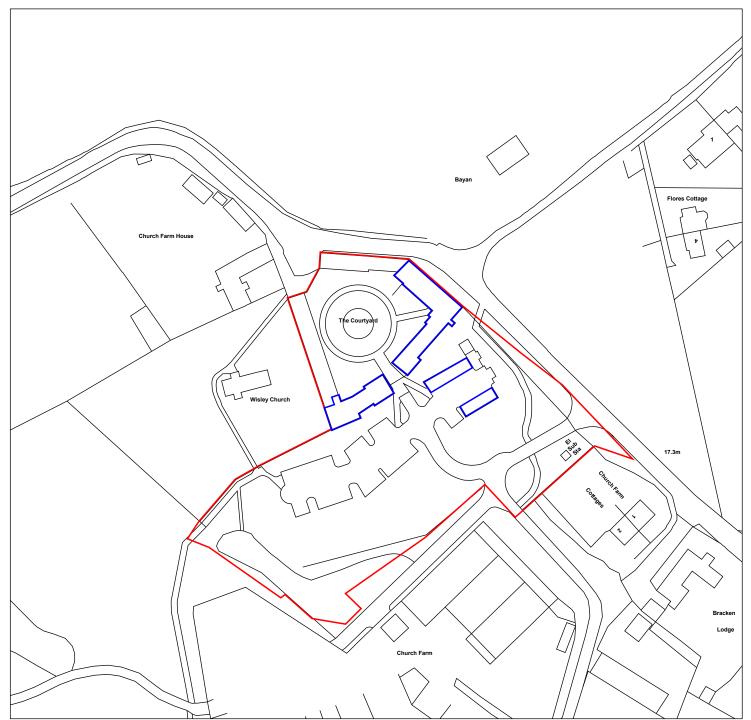

Ordnance Survey, (c) Crown Copyright 2023. All rights reserved. Licence number 100022432

**Site Location Plan** 

NOTES
Check all dimensions on site. Do not scale from this drawing.
Report any discrepancies and omissions to SCd Architects.
This Drawing is Copyright 

## The Courtyard **Wisley Lane** Wisley Surrey GU23 6QL

## Site Location Plan

Drawing No.

A22.004.L(PA)001

Scale @ A3 1:1250

03.10.23

www.scdarchitects.co.uk