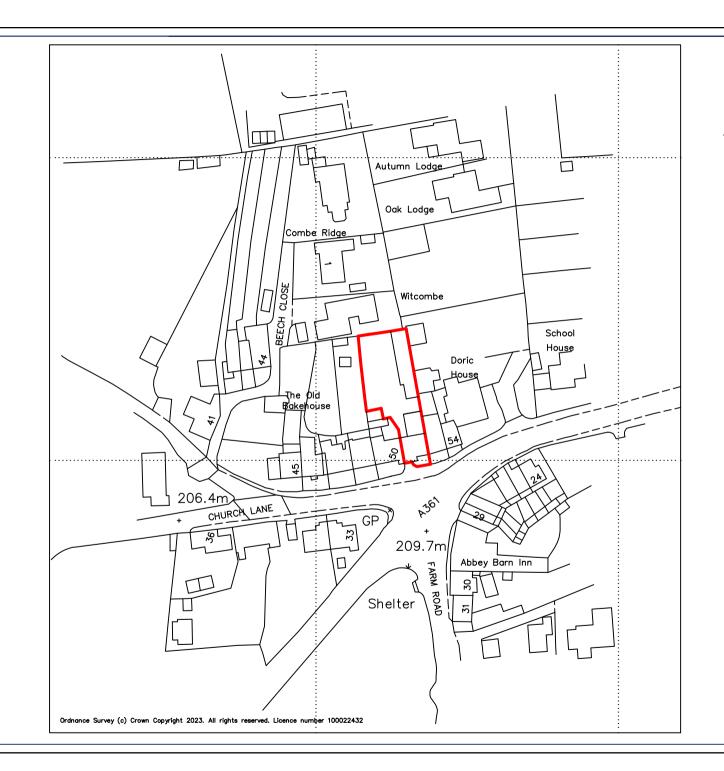

### Site Address

Oriel Cottage 51 Doulting Shepton Mallett Somerset BA4 4QE

## **Drawing Title**

Location Plan

Scale

1:1250 at A4 Paper Size

### **Drawing Date**

February 2023

Grid Reference

E 364730 N 143234