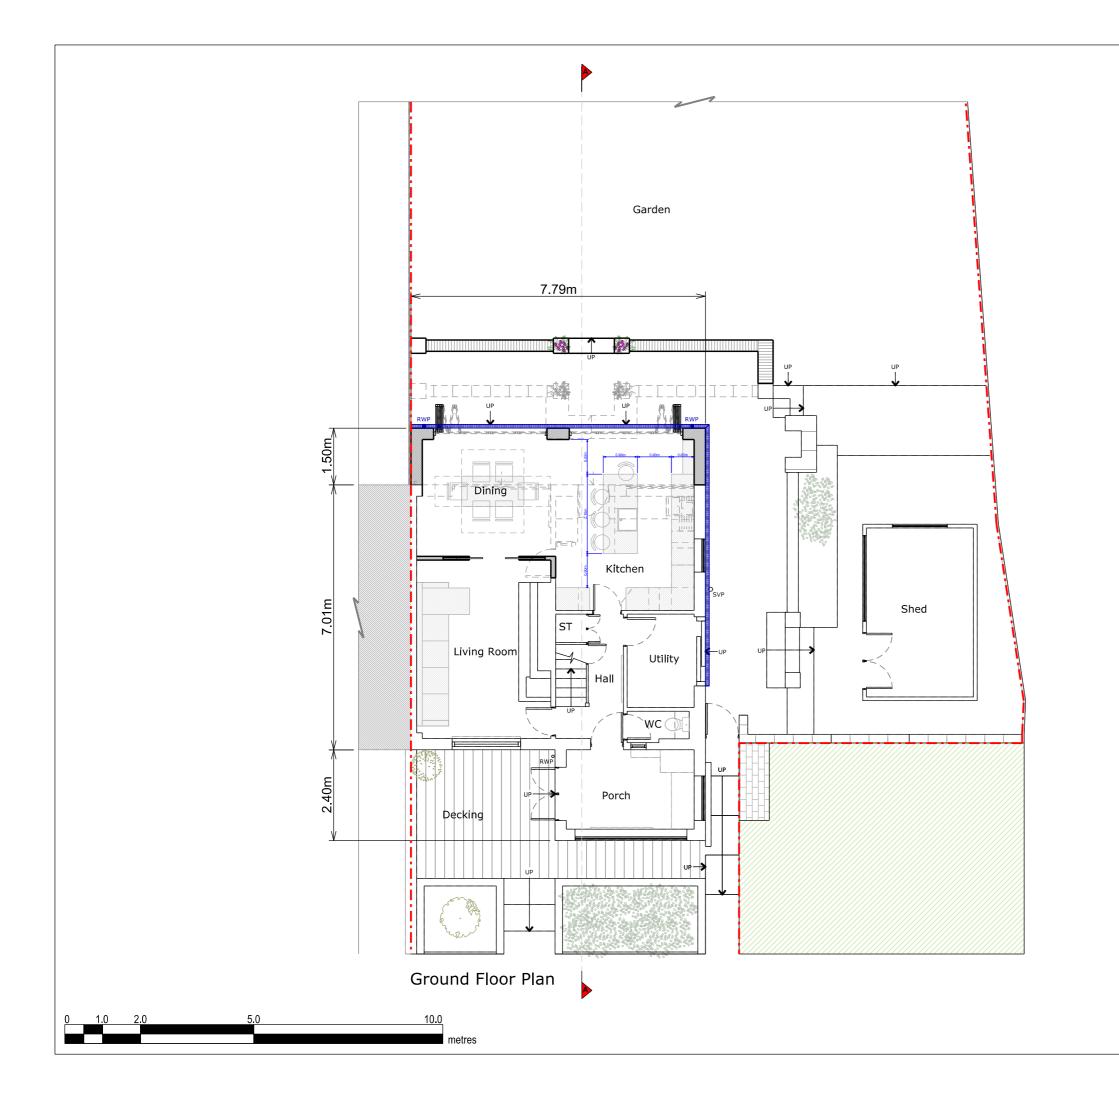

| RE                                                                                                                                                                                                                                                                                                                                                                                                                             | S                                         | 51                                                                         |  |
|--------------------------------------------------------------------------------------------------------------------------------------------------------------------------------------------------------------------------------------------------------------------------------------------------------------------------------------------------------------------------------------------------------------------------------|-------------------------------------------|----------------------------------------------------------------------------|--|
| DESIGI<br>ARCHII                                                                                                                                                                                                                                                                                                                                                                                                               |                                           | ARED                                                                       |  |
| Copyright in design and this drawing is the<br>property of Resi and Design Squared.<br>Reproduction in whole or in part is forbidden<br>without written sanction of Resi and Design<br>Squared.<br>All dimensions to be cross-checked on site<br>prior to completing a Building Regulations<br>package, structural engineering, the party<br>wall process and construction.<br>Print to scale (as actual size)<br><b>NOTES</b> |                                           |                                                                            |  |
| Revision                                                                                                                                                                                                                                                                                                                                                                                                                       |                                           |                                                                            |  |
| Rev         Notes           -         Preliminary Issi           A         Preliminary Issi           B         Preliminary Issi           C         Planning Issue           D         Planning Issue                                                                                                                                                                                                                         | le                                        | Date<br>01/09/2023<br>28/09/2023<br>15/10/2023<br>16/10/2023<br>16/11/2023 |  |
| KEY         Proposed walls         Existing walls         Existing removed         Proposed rooflight         JOB TITLE         Proposed ground         extension and a         works at 22 Woo                                                                                                                                                                                                                                | Pr<br>1.1<br>1.1<br>d floor r<br>Il assoc | iated                                                                      |  |
| 4UT<br>status<br>Planning<br>DRAWING TITLE                                                                                                                                                                                                                                                                                                                                                                                     |                                           |                                                                            |  |
| Proposed Roof Plan           CLIENT           Kevin Brown                                                                                                                                                                                                                                                                                                                                                                      |                                           |                                                                            |  |
| <b>scale</b><br>1:100 at A3                                                                                                                                                                                                                                                                                                                                                                                                    | <b>drawn</b><br>HD                        |                                                                            |  |
| <b>date</b><br>Nov 2023                                                                                                                                                                                                                                                                                                                                                                                                        | снески<br>NS                              | Đ                                                                          |  |
| drawing no. 19                                                                                                                                                                                                                                                                                                                                                                                                                 | drawing no. 192473 - 01 - 104D            |                                                                            |  |