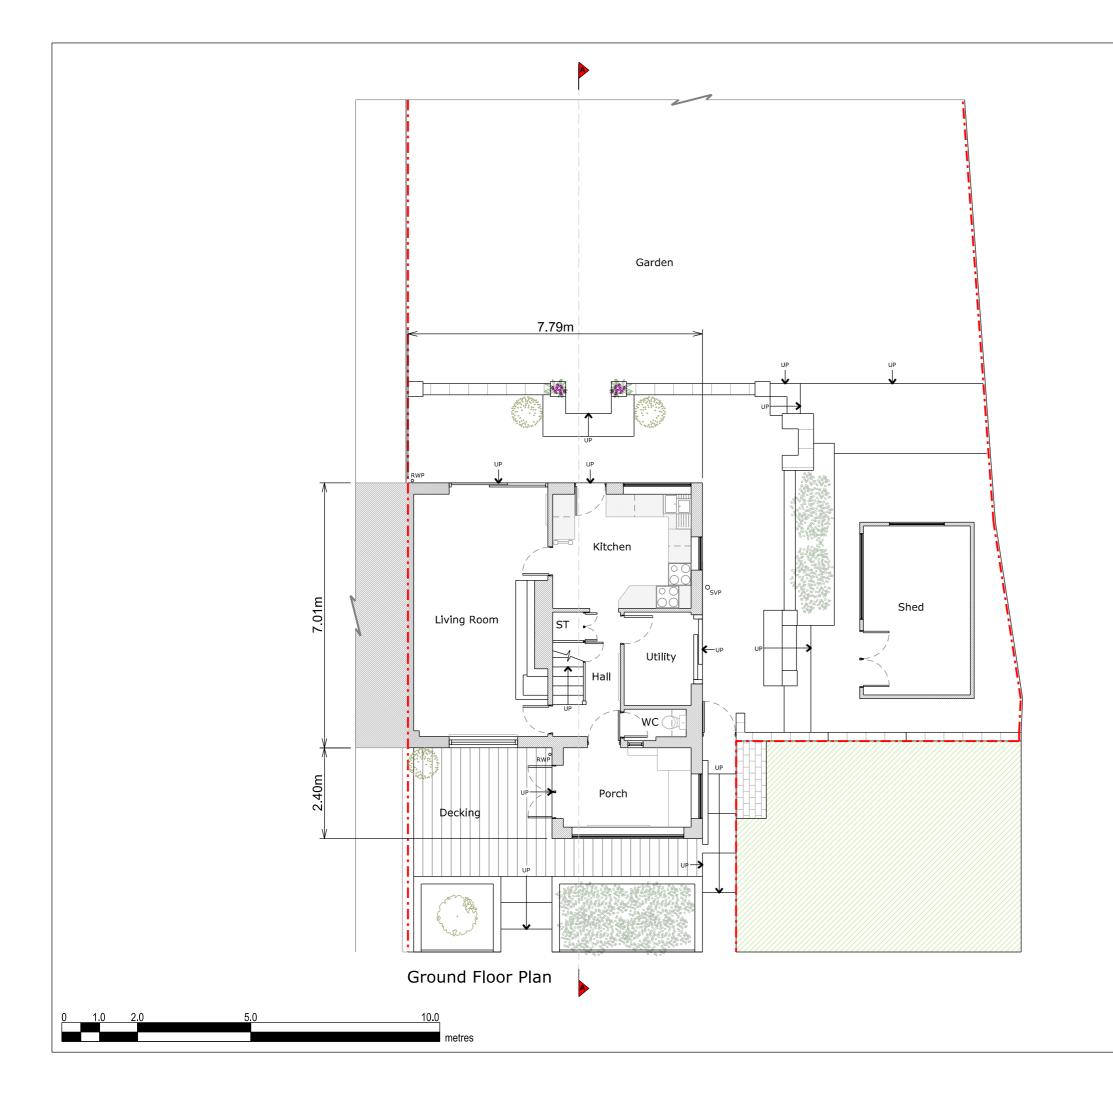

| RE                                                                                                                                                                                                                                                                                                                                                                                                                      | S                         | 51                                                                                                   |  |
|-------------------------------------------------------------------------------------------------------------------------------------------------------------------------------------------------------------------------------------------------------------------------------------------------------------------------------------------------------------------------------------------------------------------------|---------------------------|------------------------------------------------------------------------------------------------------|--|
| DESIGN<br>ARCHII                                                                                                                                                                                                                                                                                                                                                                                                        |                           | ARED                                                                                                 |  |
| Copyright in design and this drawing is the<br>property of Resi and Design Squared.<br>Reproduction in whole or in part is forbidden<br>without written sanction of Resi and Design<br>Squared.<br>All dimensions to be cross-checked on site<br>prior to completing a Building Regulations<br>package, structural engineering, the party<br>wall process and construction.<br>Print to scale (as actual size)<br>NOTES |                           |                                                                                                      |  |
| Revision                                                                                                                                                                                                                                                                                                                                                                                                                |                           |                                                                                                      |  |
| Rev Notes                                                                                                                                                                                                                                                                                                                                                                                                               |                           | Date                                                                                                 |  |
| Preliminary Issu     A Preliminary Issu                                                                                                                                                                                                                                                                                                                                                                                 |                           | 01/09/2023<br>28/09/2023                                                                             |  |
| B Preliminary issu                                                                                                                                                                                                                                                                                                                                                                                                      |                           | 15/10/2023                                                                                           |  |
| C Planning issue<br>D Planning issue                                                                                                                                                                                                                                                                                                                                                                                    |                           | 16/10/2023<br>16/11/2023                                                                             |  |
| KEY         Proposed walls         Existing walls         Existing removed         Proposed rooflight                                                                                                                                                                                                                                                                                                                   | — Pr<br>— — Pr<br>— — 1.8 | oundary <b>li</b> nes<br>oposed beam<br>oposed drainage<br>3m head he <b>i</b> ght<br>5m head helght |  |
| JOB TITLE                                                                                                                                                                                                                                                                                                                                                                                                               |                           |                                                                                                      |  |
| Proposed ground floor rear<br>extension and all associated<br>works at 22 Woolmer Drive, HP2<br>4UT                                                                                                                                                                                                                                                                                                                     |                           |                                                                                                      |  |
| <b>sтатus</b><br>Planning                                                                                                                                                                                                                                                                                                                                                                                               |                           |                                                                                                      |  |
| DRAWING TITLE<br>Proposed Ground Floor Plan                                                                                                                                                                                                                                                                                                                                                                             |                           |                                                                                                      |  |
| client<br>Kevin Brown                                                                                                                                                                                                                                                                                                                                                                                                   |                           |                                                                                                      |  |
| <b>scale</b><br>1:100 at A3                                                                                                                                                                                                                                                                                                                                                                                             | <b>drawn</b><br>HD        | I                                                                                                    |  |
| date<br>Nov 2023                                                                                                                                                                                                                                                                                                                                                                                                        | снеске<br>NS              | Ð                                                                                                    |  |
| drawing no. 19                                                                                                                                                                                                                                                                                                                                                                                                          | 2473 -                    | 01 - 103D                                                                                            |  |