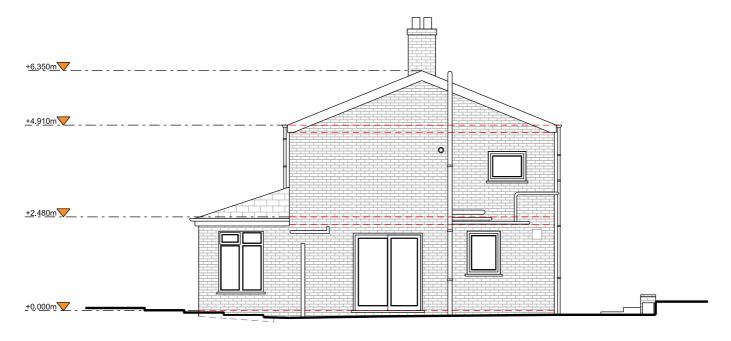

| RESI                                                                                                                                                                                                        |                                |                          |  |
|-------------------------------------------------------------------------------------------------------------------------------------------------------------------------------------------------------------|--------------------------------|--------------------------|--|
|                                                                                                                                                                                                             | N SQUA<br>TECTS                | ARED                     |  |
| Copyright in design a property of Resi and                                                                                                                                                                  |                                |                          |  |
| Reproduction in whol<br>without written sanct<br>Squared.                                                                                                                                                   |                                |                          |  |
| All dimensions to be<br>prior to completing a<br>package, structural e<br>wall process and cons                                                                                                             | Building Re<br>ngineering,     | gulations                |  |
| Print to scale (as actu                                                                                                                                                                                     | ial size)                      |                          |  |
| NOTES                                                                                                                                                                                                       |                                |                          |  |
| Materials:                                                                                                                                                                                                  |                                |                          |  |
| Brickwork / Walls - Y                                                                                                                                                                                       | ellow brick                    |                          |  |
| Pltched Roof - Concre                                                                                                                                                                                       |                                |                          |  |
| Windows - White uPV                                                                                                                                                                                         |                                |                          |  |
| Doors - White uPVC of<br>RWP / Gutters / Fasc<br>downpipes, guttering<br>timber fasclas                                                                                                                     | ia - Black u                   |                          |  |
| Revision                                                                                                                                                                                                    |                                |                          |  |
| Rev Notes                                                                                                                                                                                                   |                                | Date                     |  |
|                                                                                                                                                                                                             | Preliminary Issue 01/09/2      |                          |  |
| A Preliminary Iss<br>B Planning issue                                                                                                                                                                       |                                | 28/09/2023<br>16/10/2023 |  |
| C Planning issue                                                                                                                                                                                            |                                | 16/11/2023               |  |
| KEY       — - Boundary lines         Existing walls       — Proposed beam         Existing removed       — Proposed drainage         Proposed rooflight       — 1.8m head height         — 1.5m head height |                                |                          |  |
| JOB TITLE                                                                                                                                                                                                   |                                |                          |  |
| Proposed ground floor rear<br>extension and all associated<br>works at 22 Woolmer Drive, HP2<br>4UT                                                                                                         |                                |                          |  |
| <b>STATUS</b><br>Planning                                                                                                                                                                                   |                                |                          |  |
| DRAWING TITLE<br>Existing Elevations                                                                                                                                                                        |                                |                          |  |
| <b>CLIENT</b><br>Kevin Brown                                                                                                                                                                                |                                |                          |  |
| <b>SCALE</b><br>1:100 at A3                                                                                                                                                                                 | drawn<br>HD                    | I                        |  |
| DATECHECKEDNov 2023NS                                                                                                                                                                                       |                                |                          |  |
| DRAWING NO. 19                                                                                                                                                                                              | drawing no. 192473 - 01 - 202C |                          |  |