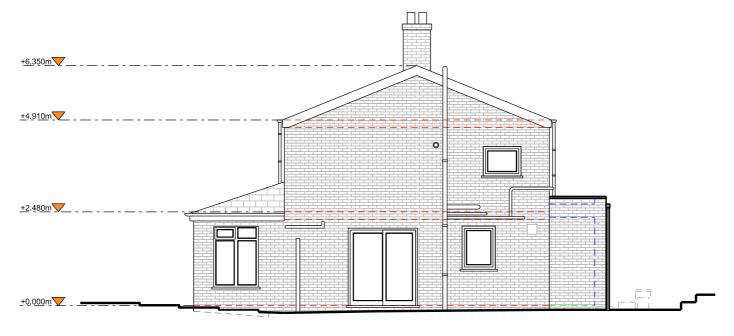

| RESI                                                                                                                                                                                                        |                                |                          |  |
|-------------------------------------------------------------------------------------------------------------------------------------------------------------------------------------------------------------|--------------------------------|--------------------------|--|
|                                                                                                                                                                                                             | N SQUA<br>TECTS                | ARED                     |  |
| Copyright in design a property of Resi and                                                                                                                                                                  |                                |                          |  |
| Reproduction in whol<br>without written sanct<br>Squared.                                                                                                                                                   |                                |                          |  |
| All dimensions to be<br>prior to completing a<br>package, structural e<br>wall process and cons                                                                                                             | Building Re<br>ngineering,     | gulations                |  |
| Print to scale (as actu                                                                                                                                                                                     | ial size)                      |                          |  |
| NOTES                                                                                                                                                                                                       |                                |                          |  |
| Materials:                                                                                                                                                                                                  |                                |                          |  |
| Brickwork / Walls - Y                                                                                                                                                                                       | ellow brick                    |                          |  |
| Pltched Roof - Concre                                                                                                                                                                                       |                                |                          |  |
| Windows - White uPV                                                                                                                                                                                         |                                |                          |  |
| Doors - White uPVC of<br>RWP / Gutters / Fasc<br>downpipes, guttering<br>timber fasclas                                                                                                                     | ia - Black u                   |                          |  |
| Revision                                                                                                                                                                                                    |                                |                          |  |
| Rev Notes                                                                                                                                                                                                   |                                | Date                     |  |
|                                                                                                                                                                                                             | Preliminary Issue 01/09/2      |                          |  |
| A Preliminary Iss<br>B Planning issue                                                                                                                                                                       |                                | 28/09/2023<br>16/10/2023 |  |
| C Planning issue                                                                                                                                                                                            |                                | 16/11/2023               |  |
| KEY       — - Boundary lines         Existing walls       — Proposed beam         Existing removed       — Proposed drainage         Proposed rooflight       — 1.8m head height         — 1.5m head height |                                |                          |  |
| JOB TITLE                                                                                                                                                                                                   |                                |                          |  |
| Proposed ground floor rear<br>extension and all associated<br>works at 22 Woolmer Drive, HP2<br>4UT                                                                                                         |                                |                          |  |
| <b>STATUS</b><br>Planning                                                                                                                                                                                   |                                |                          |  |
| DRAWING TITLE<br>Existing Elevations                                                                                                                                                                        |                                |                          |  |
| <b>CLIENT</b><br>Kevin Brown                                                                                                                                                                                |                                |                          |  |
| <b>SCALE</b><br>1:100 at A3                                                                                                                                                                                 | drawn<br>HD                    | I                        |  |
| DATECHECKEDNov 2023NS                                                                                                                                                                                       |                                |                          |  |
| DRAWING NO. 19                                                                                                                                                                                              | drawing no. 192473 - 01 - 202C |                          |  |