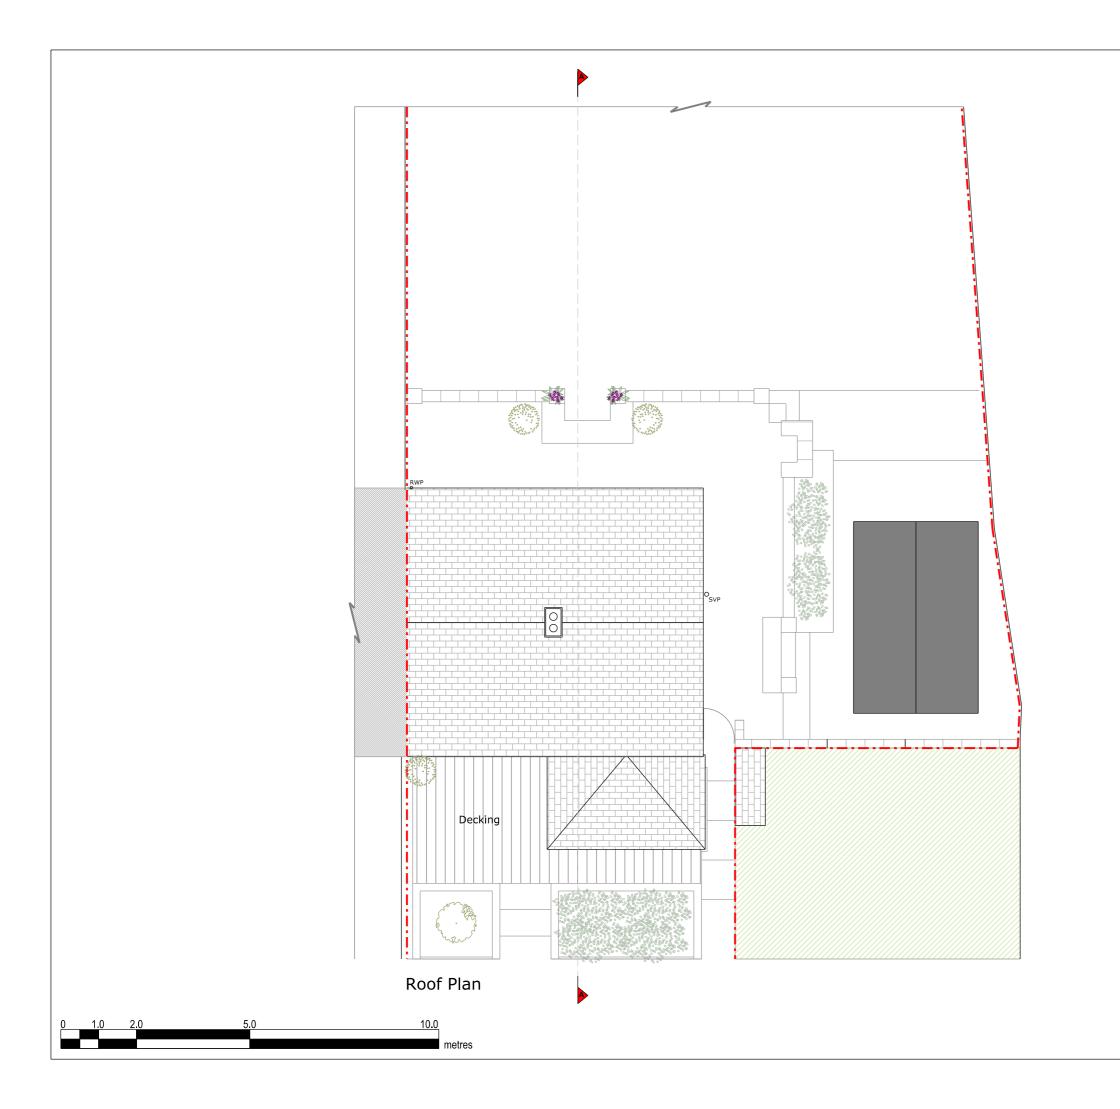

| RE                                                                                                                                                                                                                                                                                                                                                                                                                             | S                                         | 51                                                                         |  |
|--------------------------------------------------------------------------------------------------------------------------------------------------------------------------------------------------------------------------------------------------------------------------------------------------------------------------------------------------------------------------------------------------------------------------------|-------------------------------------------|----------------------------------------------------------------------------|--|
| DESIGI<br>ARCHII                                                                                                                                                                                                                                                                                                                                                                                                               |                                           | ARED                                                                       |  |
| Copyright in design and this drawing is the<br>property of Resi and Design Squared.<br>Reproduction in whole or in part is forbidden<br>without written sanction of Resi and Design<br>Squared.<br>All dimensions to be cross-checked on site<br>prior to completing a Building Regulations<br>package, structural engineering, the party<br>wall process and construction.<br>Print to scale (as actual size)<br><b>NOTES</b> |                                           |                                                                            |  |
| Revision                                                                                                                                                                                                                                                                                                                                                                                                                       |                                           |                                                                            |  |
| Rev         Notes           -         Preliminary Issi           A         Preliminary Issi           B         Preliminary Issi           C         Planning Issue           D         Planning Issue                                                                                                                                                                                                                         | le                                        | Date<br>01/09/2023<br>28/09/2023<br>15/10/2023<br>16/10/2023<br>16/11/2023 |  |
| KEY         Proposed walls         Existing walls         Existing removed         Proposed rooflight         JOB TITLE         Proposed ground         extension and a         works at 22 Woo                                                                                                                                                                                                                                | Pr<br>1.1<br>1.1<br>d floor r<br>Il assoc | iated                                                                      |  |
| 4UT<br>status<br>Planning<br>DRAWING TITLE                                                                                                                                                                                                                                                                                                                                                                                     |                                           |                                                                            |  |
| Proposed Roof Plan           CLIENT           Kevin Brown                                                                                                                                                                                                                                                                                                                                                                      |                                           |                                                                            |  |
| <b>scale</b><br>1:100 at A3                                                                                                                                                                                                                                                                                                                                                                                                    | <b>drawn</b><br>HD                        |                                                                            |  |
| <b>date</b><br>Nov 2023                                                                                                                                                                                                                                                                                                                                                                                                        | снески<br>NS                              | Đ                                                                          |  |
| drawing no. 19                                                                                                                                                                                                                                                                                                                                                                                                                 | drawing no. 192473 - 01 - 104D            |                                                                            |  |