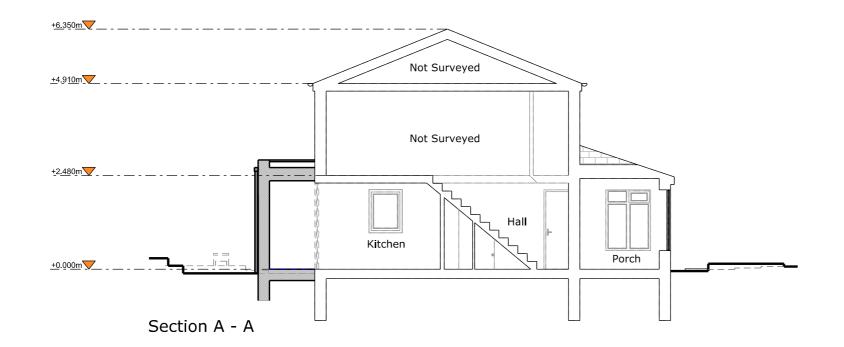

| RE                                                                                                                                                                                                                                                                                                                                                                                                                                    | S                           | 51                                                                                 |  |
|---------------------------------------------------------------------------------------------------------------------------------------------------------------------------------------------------------------------------------------------------------------------------------------------------------------------------------------------------------------------------------------------------------------------------------------|-----------------------------|------------------------------------------------------------------------------------|--|
| DESIGN<br>ARCHII                                                                                                                                                                                                                                                                                                                                                                                                                      |                             | ARED                                                                               |  |
| ARCHITECTS<br>Copyright in design and this drawing is the<br>property of Resi and Design Squared.<br>Reproduction in whole or in part is forbidden<br>without written sanction of Resi and Design<br>Squared.<br>All dimensions to be cross-checked on site<br>prior to completing a Building Regulations<br>package, structural engineering, the party<br>wall process and construction.<br>Print to scale (as actual size)<br>NOTES |                             |                                                                                    |  |
| Revision           Rev         Notes           -         Preliminary Issu           A         Preliminary Issu           B         Planning issue           C         Planning issue                                                                                                                                                                                                                                                  |                             | Date<br>01/09/2023<br>28/09/2023<br>16/10/2023<br>16/11/2023                       |  |
| KEY Existing walls Existing removed Proposed roofight                                                                                                                                                                                                                                                                                                                                                                                 | — — Pr<br>— — Pr<br>— — 1.8 | undary lines<br>oposed beam<br>oposed drainage<br>8m head height<br>5m head height |  |
| JOB TITLE<br>Proposed ground floor rear<br>extension and all associated<br>works at 22 Woolmer Drive, HP2<br>4UT                                                                                                                                                                                                                                                                                                                      |                             |                                                                                    |  |
| STATUS<br>Planning<br>DRAWING TITLE<br>Existing Section A - A                                                                                                                                                                                                                                                                                                                                                                         |                             |                                                                                    |  |
| <b>client</b><br>Kevin Brown                                                                                                                                                                                                                                                                                                                                                                                                          |                             |                                                                                    |  |
| <b>scale</b><br>1:100 at A3                                                                                                                                                                                                                                                                                                                                                                                                           | <b>drawn</b><br>HD          |                                                                                    |  |
| <b>date</b><br>Nov 2023                                                                                                                                                                                                                                                                                                                                                                                                               | снески<br>NS                | Đ                                                                                  |  |
| drawing no. 19                                                                                                                                                                                                                                                                                                                                                                                                                        | 2473 -                      | 01 - 301C                                                                          |  |