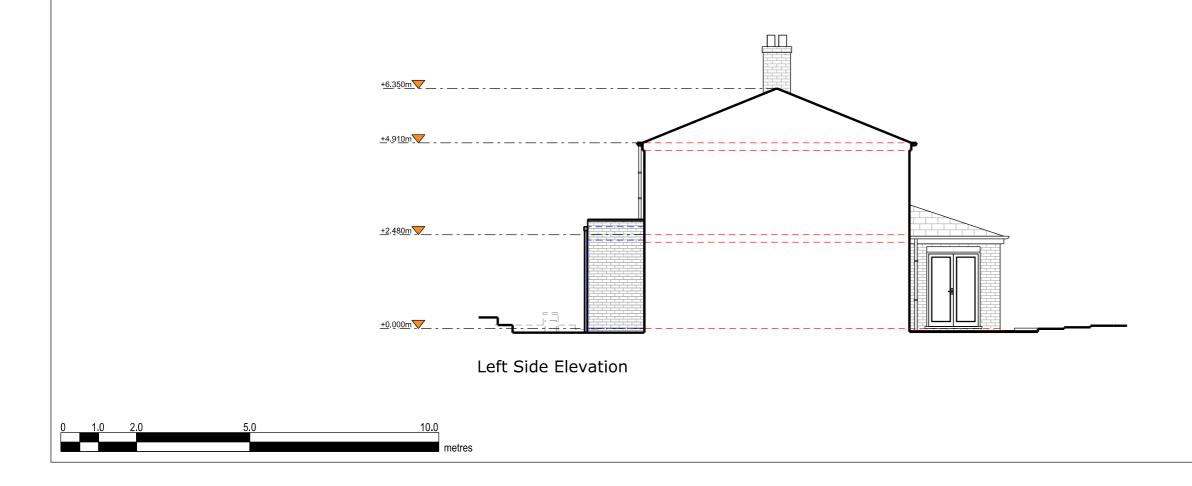

Front Elevation

| RESI                                                                                                                                |                                                                                                                             |                          |  |
|-------------------------------------------------------------------------------------------------------------------------------------|-----------------------------------------------------------------------------------------------------------------------------|--------------------------|--|
|                                                                                                                                     | N SQUA<br>TECTS                                                                                                             | ARED                     |  |
| Copyright in design a property of Resi and                                                                                          |                                                                                                                             |                          |  |
| Reproduction in whol<br>without written sanct<br>Squared.                                                                           |                                                                                                                             |                          |  |
| All dimensions to be<br>prior to completing a<br>package, structural e<br>wall process and cons                                     | Building Re<br>ngineering,                                                                                                  | gulations                |  |
| Print to scale (as actu                                                                                                             | ial size)                                                                                                                   |                          |  |
| NOTES                                                                                                                               |                                                                                                                             |                          |  |
| Materials:                                                                                                                          |                                                                                                                             |                          |  |
| Brickwork / Walls - Y                                                                                                               | ellow brick                                                                                                                 |                          |  |
| Pltched Roof - Concre                                                                                                               |                                                                                                                             |                          |  |
| Windows - White uPV                                                                                                                 |                                                                                                                             |                          |  |
| RWP / Gutters / Fasc                                                                                                                | Doors - White uPVC doors<br>RWP / Gutters / Fascia - Black uPVC<br>downpipes, guttering and white painted<br>timber fasclas |                          |  |
| Revision                                                                                                                            |                                                                                                                             |                          |  |
| Rev Notes                                                                                                                           |                                                                                                                             | Date                     |  |
| - Preliminary Is                                                                                                                    |                                                                                                                             | 01/09/2023               |  |
| A Preliminary iss<br>B Planning issue                                                                                               |                                                                                                                             | 28/09/2023<br>16/10/2023 |  |
| 5                                                                                                                                   |                                                                                                                             | 16/11/2023               |  |
| KEY     Boundary lines       Existing walts     Proposed beam       Existing removed     Proposed drainage       Proposed rooflight |                                                                                                                             |                          |  |
| JOB TITLE                                                                                                                           |                                                                                                                             |                          |  |
| Proposed ground floor rear<br>extension and all associated<br>works at 22 Woolmer Drive, HP2<br>4UT                                 |                                                                                                                             |                          |  |
| <b>STATUS</b><br>Planning                                                                                                           |                                                                                                                             |                          |  |
| DRAWING TITLE<br>Existing Elevations                                                                                                |                                                                                                                             |                          |  |
| <b>CLIENT</b><br>Kevin Brown                                                                                                        | 1                                                                                                                           |                          |  |
| <b>SCALE</b><br>1:100 at A3                                                                                                         | drawn<br>HD                                                                                                                 | I                        |  |
| DATECHECKEDNov 2023NS                                                                                                               |                                                                                                                             |                          |  |
| drawing no. 192473 - 01 - 201C                                                                                                      |                                                                                                                             |                          |  |