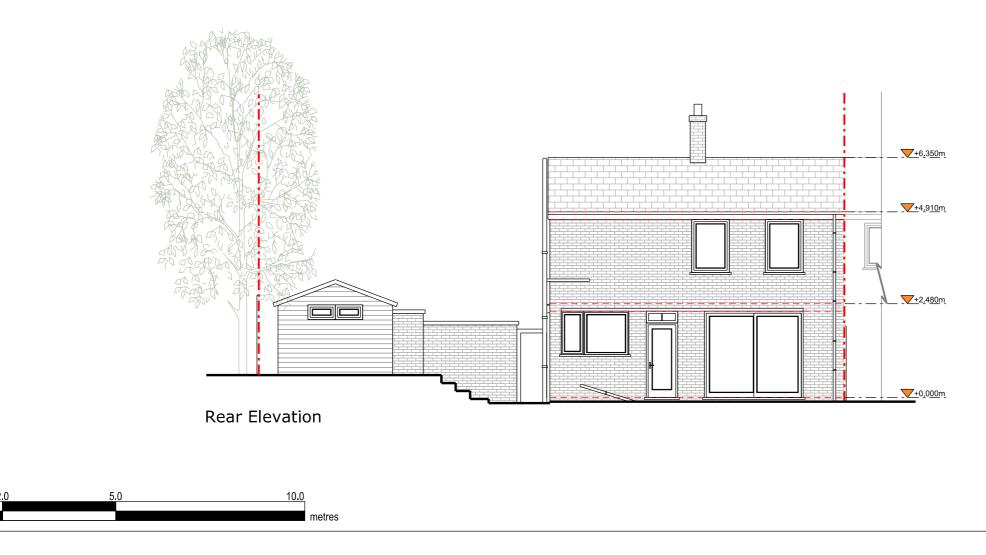

| RESI                                                                                                                                                                                                                                                                                                                                                                                                                                                                                                                                                                                                                          |                                                         |             |                                                                    |
|-------------------------------------------------------------------------------------------------------------------------------------------------------------------------------------------------------------------------------------------------------------------------------------------------------------------------------------------------------------------------------------------------------------------------------------------------------------------------------------------------------------------------------------------------------------------------------------------------------------------------------|---------------------------------------------------------|-------------|--------------------------------------------------------------------|
|                                                                                                                                                                                                                                                                                                                                                                                                                                                                                                                                                                                                                               | DESIGN<br>ARCHII                                        |             | ARED                                                               |
| Copyright in design and this drawing is the<br>property of Resi and Design Squared.<br>Reproduction in whole or in part is forbidden<br>without written sanction of Resi and Design<br>Squared.<br>All dimensions to be cross-checked on site<br>prior to completing a Building Regulations<br>package, structural engineering, the party<br>wall process and construction.<br>Print to scale (as actual size)<br>NOTES<br>Materials:<br>Brickwork / Walls - Yellow brick to match<br>existing<br>Flat Roof - GRP (fibreglass)<br>Doors - Anthracite grey aluminium bi-folding<br>doors<br>RWP / Gutters / Fascia - Dark grey |                                                         |             |                                                                    |
| Revis                                                                                                                                                                                                                                                                                                                                                                                                                                                                                                                                                                                                                         | aluminium downpipes and hoppers                         |             |                                                                    |
| Rev                                                                                                                                                                                                                                                                                                                                                                                                                                                                                                                                                                                                                           | Notes                                                   |             | Date                                                               |
| A<br>B<br>C<br>D                                                                                                                                                                                                                                                                                                                                                                                                                                                                                                                                                                                                              | Preliminary Issue28Preliminary Issue15Planning Issue16  |             | 01/09/2023<br>28/09/2023<br>15/10/2023<br>16/10/2023<br>16/11/2023 |
| кеч                                                                                                                                                                                                                                                                                                                                                                                                                                                                                                                                                                                                                           | Planning issue                                          |             |                                                                    |
|                                                                                                                                                                                                                                                                                                                                                                                                                                                                                                                                                                                                                               | Proposed walls     Existing walls     Proposed drainage |             |                                                                    |
| JOB TITLE<br>Proposed ground floor rear<br>extension and all associated<br>works at 22 Woolmer Drive, HP2<br>4UT                                                                                                                                                                                                                                                                                                                                                                                                                                                                                                              |                                                         |             |                                                                    |
| <b>STATUS</b><br>Planning                                                                                                                                                                                                                                                                                                                                                                                                                                                                                                                                                                                                     |                                                         |             |                                                                    |
| Prop                                                                                                                                                                                                                                                                                                                                                                                                                                                                                                                                                                                                                          | DRAWING TITLE<br>Proposed Elevations                    |             |                                                                    |
| Kevi                                                                                                                                                                                                                                                                                                                                                                                                                                                                                                                                                                                                                          | CLIENT<br>Kevin Brown                                   |             |                                                                    |
| <b>SCAL</b><br>1:10                                                                                                                                                                                                                                                                                                                                                                                                                                                                                                                                                                                                           | e<br>00 at A3                                           | drawn<br>HD | I                                                                  |
|                                                                                                                                                                                                                                                                                                                                                                                                                                                                                                                                                                                                                               | DATECHECKEDNov 2023NS                                   |             |                                                                    |
| drawing no. 192473 - 01 - 203D                                                                                                                                                                                                                                                                                                                                                                                                                                                                                                                                                                                                |                                                         |             |                                                                    |