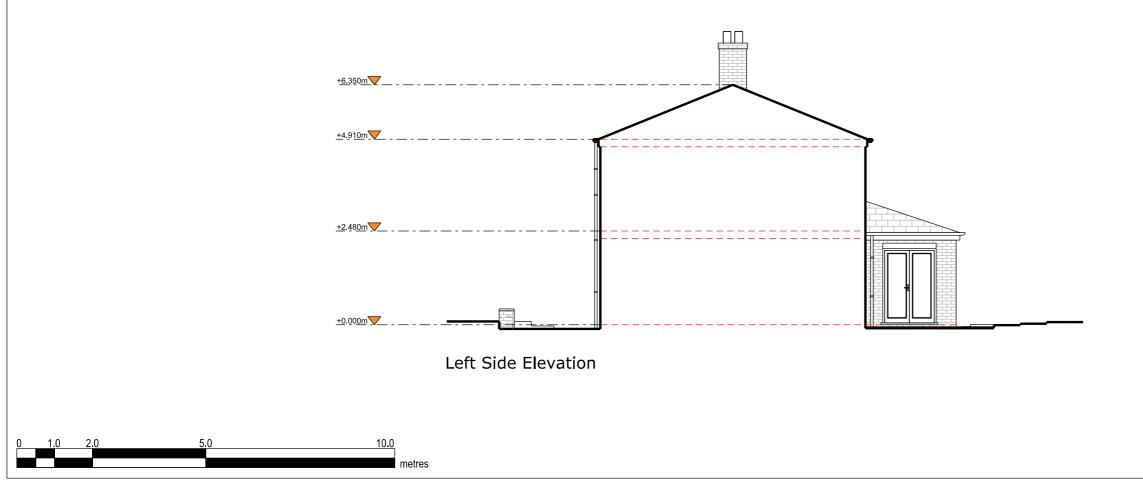

| RE                                                                                                                                                                                                                                                                                                                                                                                                                                    | S                           | 51                                                                                 |  |
|---------------------------------------------------------------------------------------------------------------------------------------------------------------------------------------------------------------------------------------------------------------------------------------------------------------------------------------------------------------------------------------------------------------------------------------|-----------------------------|------------------------------------------------------------------------------------|--|
| DESIGN<br>ARCHII                                                                                                                                                                                                                                                                                                                                                                                                                      |                             | ARED                                                                               |  |
| ARCHITECTS<br>Copyright in design and this drawing is the<br>property of Resi and Design Squared.<br>Reproduction in whole or in part is forbidden<br>without written sanction of Resi and Design<br>Squared.<br>All dimensions to be cross-checked on site<br>prior to completing a Building Regulations<br>package, structural engineering, the party<br>wall process and construction.<br>Print to scale (as actual size)<br>NOTES |                             |                                                                                    |  |
| Revision           Rev         Notes           -         Preliminary Issu           A         Preliminary Issu           B         Planning issue           C         Planning issue                                                                                                                                                                                                                                                  |                             | Date<br>01/09/2023<br>28/09/2023<br>16/10/2023<br>16/11/2023                       |  |
| KEY Existing walls Existing removed Proposed roofight                                                                                                                                                                                                                                                                                                                                                                                 | — — Pr<br>— — Pr<br>— — 1.8 | undary lines<br>oposed beam<br>oposed drainage<br>8m head height<br>5m head height |  |
| JOB TITLE<br>Proposed ground floor rear<br>extension and all associated<br>works at 22 Woolmer Drive, HP2<br>4UT                                                                                                                                                                                                                                                                                                                      |                             |                                                                                    |  |
| STATUS<br>Planning<br>DRAWING TITLE<br>Existing Section A - A                                                                                                                                                                                                                                                                                                                                                                         |                             |                                                                                    |  |
| <b>client</b><br>Kevin Brown                                                                                                                                                                                                                                                                                                                                                                                                          |                             |                                                                                    |  |
| <b>scale</b><br>1:100 at A3                                                                                                                                                                                                                                                                                                                                                                                                           | <b>drawn</b><br>HD          |                                                                                    |  |
| <b>date</b><br>Nov 2023                                                                                                                                                                                                                                                                                                                                                                                                               | снески<br>NS                | Đ                                                                                  |  |
| drawing no. 19                                                                                                                                                                                                                                                                                                                                                                                                                        | 2473 -                      | 01 - 301C                                                                          |  |