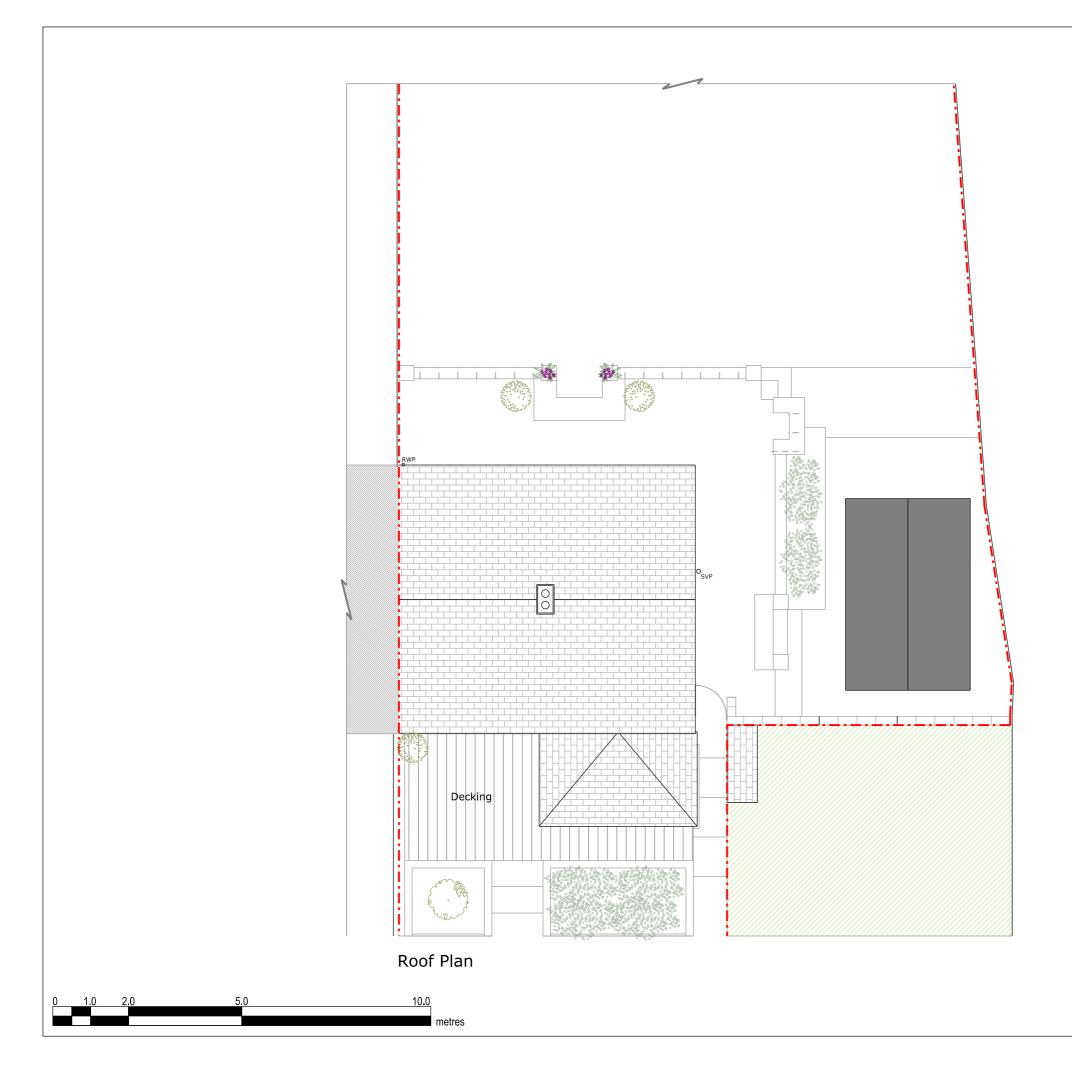

| RE                                                                                                                                                                                                                                                                                                                                                                                                                      | S                            | 51                                                                                          |  |  |
|-------------------------------------------------------------------------------------------------------------------------------------------------------------------------------------------------------------------------------------------------------------------------------------------------------------------------------------------------------------------------------------------------------------------------|------------------------------|---------------------------------------------------------------------------------------------|--|--|
|                                                                                                                                                                                                                                                                                                                                                                                                                         | DESIGN SQUARED<br>ARCHITECTS |                                                                                             |  |  |
| Copyright in design and this drawing is the<br>property of Resi and Design Squared.<br>Reproduction in whole or in part is forbidden<br>without written sanction of Resi and Design<br>Squared.<br>All dimensions to be cross-checked on site<br>prior to completing a Building Regulations<br>package, structural engineering, the party<br>wall process and construction.<br>Print to scale (as actual size)<br>NOTES |                              |                                                                                             |  |  |
| Revision       Rev     Notes                                                                                                                                                                                                                                                                                                                                                                                            |                              |                                                                                             |  |  |
| - Preliminary Issi<br>A Preliminary Issi<br>B Preliminary issi<br>C Planning issue<br>D Planning issue                                                                                                                                                                                                                                                                                                                  | le                           | 01/09/2023<br>28/09/2023<br>15/10/2023<br>16/10/2023<br>16/11/2023                          |  |  |
| KEY Proposed walls KEY Kxisting walls Kxisting removed Proposed rooflight                                                                                                                                                                                                                                                                                                                                               | — Pr<br>— Pr<br>— 1.1        | oundary <b>li</b> nes<br>oposed beam<br>oposed drainage<br>3m head height<br>5m head height |  |  |
| Proposed outbuilding for<br>ancillary accommodation and<br>all associated works at 22<br>Woolmer Drive, HP2 4UT                                                                                                                                                                                                                                                                                                         |                              |                                                                                             |  |  |
| <b>STATUS</b><br>Planning<br><b>DRAWING TITLE</b><br>Proposed Roof Plan                                                                                                                                                                                                                                                                                                                                                 |                              |                                                                                             |  |  |
| CLIENT<br>Kevin Brown                                                                                                                                                                                                                                                                                                                                                                                                   |                              |                                                                                             |  |  |
| <b>SCALE</b><br>1:100 at A3                                                                                                                                                                                                                                                                                                                                                                                             | <b>drawn</b><br>HD           | 1                                                                                           |  |  |
| <b>date</b><br>Nov 2023                                                                                                                                                                                                                                                                                                                                                                                                 | снеске<br>NS                 | Đ                                                                                           |  |  |
| drawing no. 192473 - 02 - 104D                                                                                                                                                                                                                                                                                                                                                                                          |                              |                                                                                             |  |  |