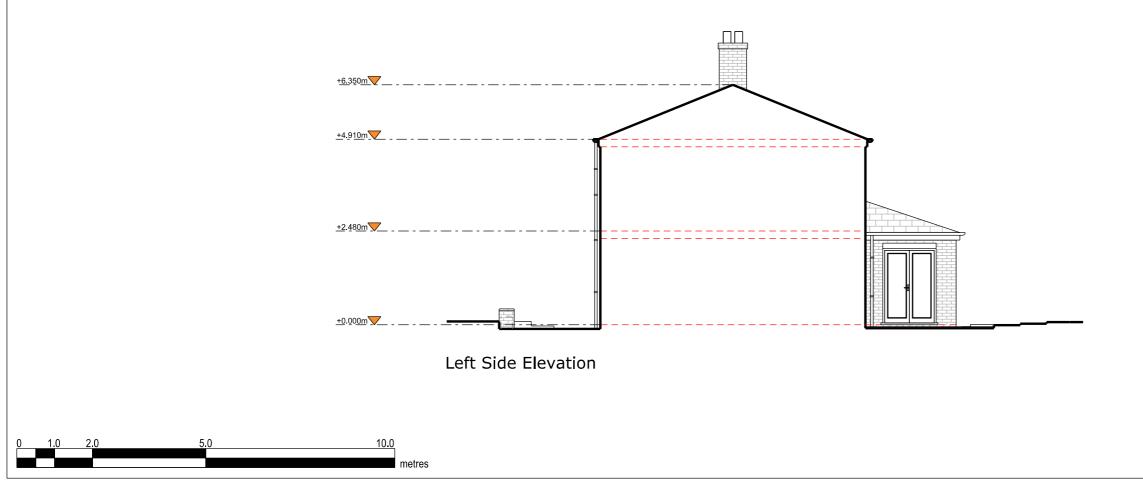

| RE                                                                                                                                                                                                                                                                                                                                                                                                                             | S                            | 51                                                                 |  |  |
|--------------------------------------------------------------------------------------------------------------------------------------------------------------------------------------------------------------------------------------------------------------------------------------------------------------------------------------------------------------------------------------------------------------------------------|------------------------------|--------------------------------------------------------------------|--|--|
|                                                                                                                                                                                                                                                                                                                                                                                                                                | DESIGN SQUARED<br>ARCHITECTS |                                                                    |  |  |
| Copyright in design and this drawing is the<br>property of Resi and Design Squared.<br>Reproduction in whole or in part is forbidden<br>without written sanction of Resi and Design<br>Squared.<br>All dimensions to be cross-checked on site<br>prior to completing a Building Regulations<br>package, structural engineering, the party<br>wall process and construction.<br>Print to scale (as actual size)<br><b>NOTES</b> |                              |                                                                    |  |  |
| Revision           Rev         Notes         Date                                                                                                                                                                                                                                                                                                                                                                              |                              |                                                                    |  |  |
| - Preliminary Iss<br>A Preliminary Iss<br>B Preliminary iss<br>C Planning issue<br>D Planning issue                                                                                                                                                                                                                                                                                                                            | ue                           | 01/09/2023<br>28/09/2023<br>15/10/2023<br>16/10/2023<br>16/11/2023 |  |  |
| KEY         Proposed walls         Existing walls         Existing removed         Proposed rooflight                                                                                                                                                                                                                                                                                                                          | Pr<br>1.6<br>1.6             |                                                                    |  |  |
| all associated works at 22<br>Woolmer Drive, HP2 4UT<br>STATUS                                                                                                                                                                                                                                                                                                                                                                 |                              |                                                                    |  |  |
| Planning<br>DRAWING TITLE<br>Proposed Ground Floor Plan                                                                                                                                                                                                                                                                                                                                                                        |                              |                                                                    |  |  |
| Kevin Brown<br>scale<br>1:100 at A3                                                                                                                                                                                                                                                                                                                                                                                            | drawn<br>HD                  | 1                                                                  |  |  |
| DATE<br>Nov 2023                                                                                                                                                                                                                                                                                                                                                                                                               | CHECKE<br>NS                 | D                                                                  |  |  |
| drawing no. 192473 - 02 - 103D                                                                                                                                                                                                                                                                                                                                                                                                 |                              |                                                                    |  |  |