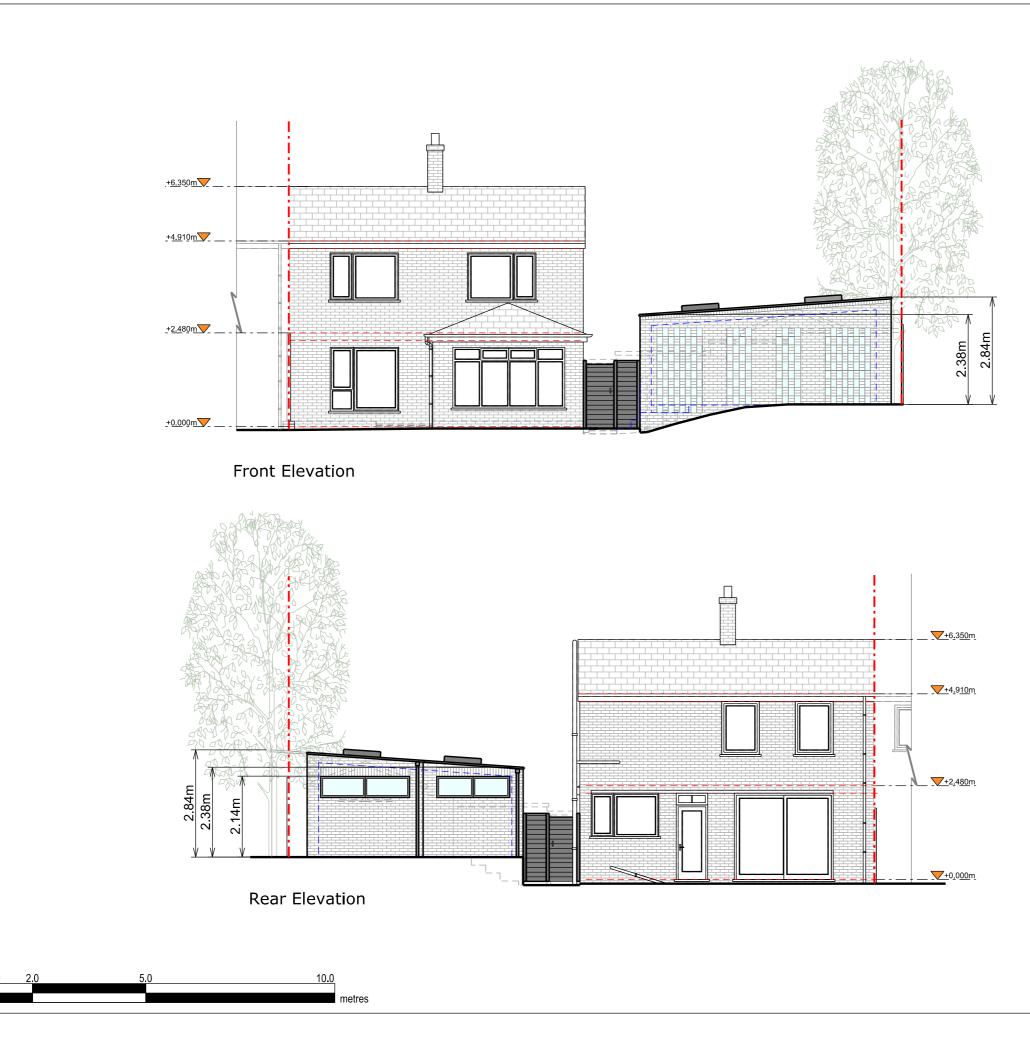

| RESI                                                                                                                                                                                                                                                                                                                                                                                                                                                                                                                    |    |  |  |
|-------------------------------------------------------------------------------------------------------------------------------------------------------------------------------------------------------------------------------------------------------------------------------------------------------------------------------------------------------------------------------------------------------------------------------------------------------------------------------------------------------------------------|----|--|--|
| DESIGN SQUARED<br>ARCHITECTS                                                                                                                                                                                                                                                                                                                                                                                                                                                                                            |    |  |  |
| Copyright in design and this drawing is the property of Resi and Design Squared.                                                                                                                                                                                                                                                                                                                                                                                                                                        |    |  |  |
| Reproduction in whole or in part is forbidden<br>without written sanction of Resi and Design<br>Squared.                                                                                                                                                                                                                                                                                                                                                                                                                |    |  |  |
| All dimensions to be cross-checked on site<br>prior to completing a Building Regulations<br>package, structural engineering, the party<br>wall process and construction.                                                                                                                                                                                                                                                                                                                                                |    |  |  |
| Print to scale (as actual size)                                                                                                                                                                                                                                                                                                                                                                                                                                                                                         |    |  |  |
| NOTES<br>Materials:                                                                                                                                                                                                                                                                                                                                                                                                                                                                                                     |    |  |  |
| Brickwork / Walls - Yellow brick to match<br>existing                                                                                                                                                                                                                                                                                                                                                                                                                                                                   |    |  |  |
| Pitched Roof - Standing seam aluminium roc                                                                                                                                                                                                                                                                                                                                                                                                                                                                              | of |  |  |
| Windows - Anthracite grey aluminum<br>wIndows and rooflights                                                                                                                                                                                                                                                                                                                                                                                                                                                            |    |  |  |
| Doors - Anthracite grey aluminium doors                                                                                                                                                                                                                                                                                                                                                                                                                                                                                 |    |  |  |
| RWP / Gutters / Fascia - Dark grey<br>aluminium downpipes and hoppers                                                                                                                                                                                                                                                                                                                                                                                                                                                   |    |  |  |
| Revision                                                                                                                                                                                                                                                                                                                                                                                                                                                                                                                |    |  |  |
| Rev Notes Date                                                                                                                                                                                                                                                                                                                                                                                                                                                                                                          |    |  |  |
| - Preliminary Issue 01/09/202<br>A Preliminary Issue 28/09/202                                                                                                                                                                                                                                                                                                                                                                                                                                                          |    |  |  |
| B Preliminary issue 15/10/202<br>C Planning issue 16/10/202                                                                                                                                                                                                                                                                                                                                                                                                                                                             |    |  |  |
| D Planning issue 16/11/202                                                                                                                                                                                                                                                                                                                                                                                                                                                                                              |    |  |  |
|                                                                                                                                                                                                                                                                                                                                                                                                                                                                                                                         |    |  |  |
| KEY     — Boundary lines       Proposed walls     — Proposed beam       Existing walls     — Proposed drainage       Existing removed     — 1.8m head height                                                                                                                                                                                                                                                                                                                                                            | 3  |  |  |
| KEY     — - Boundary lines       Proposed walls     — Proposed beam       Existing walls     — Proposed drainage       Existing removed     — 1.8m head height                                                                                                                                                                                                                                                                                                                                                          | 3  |  |  |
| KEY     — Boundary lines       Proposed walls     — Proposed beam       Existing walls     — Proposed drainage       Existing removed     — 1.8m head height                                                                                                                                                                                                                                                                                                                                                            | 3  |  |  |
| KEY       — Boundary lines         Proposed walls       Proposed beam         Existing walls       — Proposed drainage         Existing removed       — 1.8m head height         Proposed rooflight       — 1.5m head height         JOB TITLE       Proposed outbuilding for ancillary accommodation and all associated works at 22                                                                                                                                                                                    | 3  |  |  |
| KEY       — Boundary lines         Proposed walls       — Proposed beam         Existing walls       — Proposed drainage         Existing removed       — 1.8m head height         Proposed rooflight       — 1.5m head height         JOB TITLE       Proposed outbuilding for ancillary accommodation and all associated works at 22         Woolmer Drive, HP2 4UT         STATUS                                                                                                                                    | 3  |  |  |
| KEY       — Boundary lines         Proposed walls       — Proposed beam         Existing walls       — Proposed drainage         Existing removed       — 1.8m head height         Proposed rooflight       — 1.5m head height         JOB TITLE       Proposed outbuilding for ancillary accommodation and all associated works at 22         Woolmer Drive, HP2 4UT         STATUS         Preliminary         DRAWING TITLE                                                                                          | 3  |  |  |
| KEY       — Boundary lines         Proposed walls       — Proposed beam         Existing walls       — Proposed drainage         Existing removed       — 1.8m head height         Proposed rooflight       — 1.5m head height         JOB TITLE       Proposed outbuilding for ancillary accommodation and all associated works at 22         Woolmer Drive, HP2 4UT         STATUS         Preliminary         DRAWING TITLE         Proposed Elevations         CLIENT                                               | 3  |  |  |
| KEY       — Boundary lines         Proposed walls       — Proposed beam         Existing walls       — Proposed drainage         Existing removed       — 1.8m head height         Proposed rooflight       — 1.5m head height         JOB TITLE       Proposed outbuilding for ancillary accommodation and all associated works at 22         Woolmer Drive, HP2 4UT         STATUS         Preliminary         DRAWING TITLE         Proposed Elevations         CLIENT         Kevin Brown         SCALE       DRAWN | 3  |  |  |

| RESI                                                                                                            |                              |                          |  |  |
|-----------------------------------------------------------------------------------------------------------------|------------------------------|--------------------------|--|--|
|                                                                                                                 | DESIGN SQUARED<br>ARCHITECTS |                          |  |  |
| Copyright in design an property of Resi and D                                                                   |                              |                          |  |  |
| Reproduction in whole without written sanction Squared.                                                         |                              |                          |  |  |
| All dimensions to be c<br>prior to completing a f<br>package, structural en<br>wall process and const           | Building Re<br>gineering,    | gulations                |  |  |
| Print to scale (as actua                                                                                        | al size)                     |                          |  |  |
| NOTES                                                                                                           |                              |                          |  |  |
| Materials:<br>Brickwork / Walls - Ye                                                                            | llow brick †                 | to match                 |  |  |
| existing                                                                                                        |                              |                          |  |  |
| Pitched Roof - Standin<br>Windows - Anthracite                                                                  | -                            |                          |  |  |
| windows and rooflight                                                                                           | S                            |                          |  |  |
| Doors - Anthracite gre                                                                                          |                              |                          |  |  |
| RWP / Gutters / Fascia<br>aluminium downpipes                                                                   |                              |                          |  |  |
| Revision                                                                                                        |                              |                          |  |  |
| Rev Notes                                                                                                       |                              | Date                     |  |  |
| - Preliminary Iss<br>A Preliminary Iss                                                                          |                              | 01/09/2023<br>28/09/2023 |  |  |
| B Preliminary issu<br>C Planning issue                                                                          |                              | 15/10/2023<br>16/10/2023 |  |  |
| D Planning issue                                                                                                |                              | 16/11/2023               |  |  |
| KEY                                                                                                             | <b>— -</b> Bo                | oundary <b>li</b> nes    |  |  |
| Proposed walls                                                                                                  | <b>—</b> — Pr                | oposed beam              |  |  |
| Existing walls                                                                                                  | <b>—</b> — Pr                | oposed drainage          |  |  |
| Existing removed                                                                                                | <b>— —</b> 1.8               | 3m head height           |  |  |
| Proposed rooflight                                                                                              | <b>— —</b> 1.5               | 5m head helght           |  |  |
| JOB TITLE                                                                                                       |                              |                          |  |  |
| Proposed outbuilding for<br>ancillary accommodation and<br>all associated works at 22<br>Woolmer Drive, HP2 4UT |                              |                          |  |  |
| <b>STATUS</b><br>Planning                                                                                       |                              |                          |  |  |
| DRAWING TITLE<br>Proposed Elevations                                                                            |                              |                          |  |  |
| <b>client</b><br>Kevin Brown                                                                                    |                              |                          |  |  |
| <b>scale</b><br>1:100 at A3                                                                                     | drawn<br>CZ                  | 1                        |  |  |
| DATE<br>Nov 2023                                                                                                | СНЕСКЕ                       | ED                       |  |  |
|                                                                                                                 | NS                           |                          |  |  |