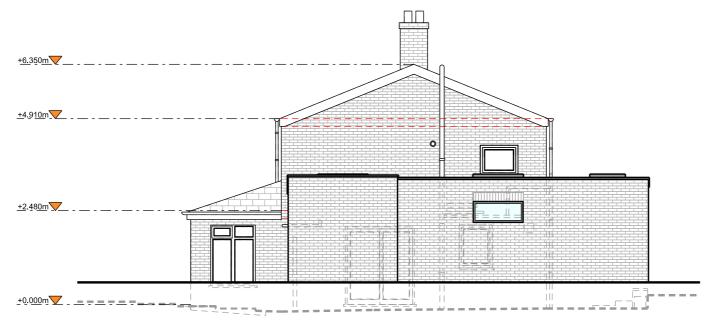

| RESI                                                                                                                                                                                                                                                                                                                                                                                                                                                                                                                    |    |  |  |
|-------------------------------------------------------------------------------------------------------------------------------------------------------------------------------------------------------------------------------------------------------------------------------------------------------------------------------------------------------------------------------------------------------------------------------------------------------------------------------------------------------------------------|----|--|--|
| DESIGN SQUARED<br>ARCHITECTS                                                                                                                                                                                                                                                                                                                                                                                                                                                                                            |    |  |  |
| Copyright in design and this drawing is the property of Resi and Design Squared.                                                                                                                                                                                                                                                                                                                                                                                                                                        |    |  |  |
| Reproduction in whole or in part is forbidden<br>without written sanction of Resi and Design<br>Squared.                                                                                                                                                                                                                                                                                                                                                                                                                |    |  |  |
| All dimensions to be cross-checked on site<br>prior to completing a Building Regulations<br>package, structural engineering, the party<br>wall process and construction.                                                                                                                                                                                                                                                                                                                                                |    |  |  |
| Print to scale (as actual size)                                                                                                                                                                                                                                                                                                                                                                                                                                                                                         |    |  |  |
| NOTES<br>Materials:                                                                                                                                                                                                                                                                                                                                                                                                                                                                                                     |    |  |  |
| Brickwork / Walls - Yellow brick to match<br>existing                                                                                                                                                                                                                                                                                                                                                                                                                                                                   |    |  |  |
| Pitched Roof - Standing seam aluminium roc                                                                                                                                                                                                                                                                                                                                                                                                                                                                              | of |  |  |
| Windows - Anthracite grey aluminum<br>wIndows and rooflights                                                                                                                                                                                                                                                                                                                                                                                                                                                            |    |  |  |
| Doors - Anthracite grey aluminium doors                                                                                                                                                                                                                                                                                                                                                                                                                                                                                 |    |  |  |
| RWP / Gutters / Fascia - Dark grey<br>aluminium downpipes and hoppers                                                                                                                                                                                                                                                                                                                                                                                                                                                   |    |  |  |
| Revision                                                                                                                                                                                                                                                                                                                                                                                                                                                                                                                |    |  |  |
| Rev Notes Date                                                                                                                                                                                                                                                                                                                                                                                                                                                                                                          |    |  |  |
| - Preliminary Issue 01/09/202<br>A Preliminary Issue 28/09/202                                                                                                                                                                                                                                                                                                                                                                                                                                                          |    |  |  |
| B Preliminary issue 15/10/202<br>C Planning issue 16/10/202                                                                                                                                                                                                                                                                                                                                                                                                                                                             |    |  |  |
| D Planning issue 16/11/202                                                                                                                                                                                                                                                                                                                                                                                                                                                                                              |    |  |  |
|                                                                                                                                                                                                                                                                                                                                                                                                                                                                                                                         |    |  |  |
| KEY     — Boundary lines       Proposed walls     — Proposed beam       Existing walls     — Proposed drainage       Existing removed     — 1.8m head height                                                                                                                                                                                                                                                                                                                                                            | 3  |  |  |
| KEY     — - Boundary lines       Proposed walls     — Proposed beam       Existing walls     — Proposed drainage       Existing removed     — 1.8m head height                                                                                                                                                                                                                                                                                                                                                          | 3  |  |  |
| KEY     — Boundary lines       Proposed walls     — Proposed beam       Existing walls     — Proposed drainage       Existing removed     — 1.8m head height                                                                                                                                                                                                                                                                                                                                                            | 3  |  |  |
| KEY       — Boundary lines         Proposed walls       Proposed beam         Existing walls       — Proposed drainage         Existing removed       — 1.8m head height         Proposed rooflight       — 1.5m head height         JOB TITLE       Proposed outbuilding for ancillary accommodation and all associated works at 22                                                                                                                                                                                    | 3  |  |  |
| KEY       — Boundary lines         Proposed walls       — Proposed beam         Existing walls       — Proposed drainage         Existing removed       — 1.8m head height         Proposed rooflight       — 1.5m head height         JOB TITLE       Proposed outbuilding for ancillary accommodation and all associated works at 22         Woolmer Drive, HP2 4UT         STATUS                                                                                                                                    | 3  |  |  |
| KEY       — Boundary lines         Proposed walls       — Proposed beam         Existing walls       — Proposed drainage         Existing removed       — 1.8m head height         Proposed rooflight       — 1.5m head height         JOB TITLE       Proposed outbuilding for ancillary accommodation and all associated works at 22         Woolmer Drive, HP2 4UT         STATUS         Preliminary         DRAWING TITLE                                                                                          | 3  |  |  |
| KEY       — Boundary lines         Proposed walls       — Proposed beam         Existing walls       — Proposed drainage         Existing removed       — 1.8m head height         Proposed rooflight       — 1.5m head height         JOB TITLE       Proposed outbuilding for ancillary accommodation and all associated works at 22         Woolmer Drive, HP2 4UT         STATUS         Preliminary         DRAWING TITLE         Proposed Elevations         CLIENT                                               | 3  |  |  |
| KEY       — Boundary lines         Proposed walls       — Proposed beam         Existing walls       — Proposed drainage         Existing removed       — 1.8m head height         Proposed rooflight       — 1.5m head height         JOB TITLE       Proposed outbuilding for ancillary accommodation and all associated works at 22         Woolmer Drive, HP2 4UT         STATUS         Preliminary         DRAWING TITLE         Proposed Elevations         CLIENT         Kevin Brown         SCALE       DRAWN | 3  |  |  |

| RESI                                                                                                            |                              |                          |  |  |
|-----------------------------------------------------------------------------------------------------------------|------------------------------|--------------------------|--|--|
|                                                                                                                 | DESIGN SQUARED<br>ARCHITECTS |                          |  |  |
| Copyright in design an property of Resi and D                                                                   |                              |                          |  |  |
| Reproduction in whole without written sanction Squared.                                                         |                              |                          |  |  |
| All dimensions to be c<br>prior to completing a f<br>package, structural en<br>wall process and const           | Building Re<br>gineering,    | gulations                |  |  |
| Print to scale (as actua                                                                                        | al size)                     |                          |  |  |
| NOTES                                                                                                           |                              |                          |  |  |
| Materials:<br>Brickwork / Walls - Ye                                                                            | llow brick †                 | to match                 |  |  |
| existing                                                                                                        |                              |                          |  |  |
| Pitched Roof - Standin<br>Windows - Anthracite                                                                  | -                            |                          |  |  |
| windows and rooflight                                                                                           | S                            |                          |  |  |
| Doors - Anthracite gre                                                                                          |                              |                          |  |  |
| RWP / Gutters / Fascia<br>aluminium downpipes                                                                   |                              |                          |  |  |
| Revision                                                                                                        |                              |                          |  |  |
| Rev Notes                                                                                                       |                              | Date                     |  |  |
| - Preliminary Iss<br>A Preliminary Iss                                                                          |                              | 01/09/2023<br>28/09/2023 |  |  |
| B Preliminary issu<br>C Planning issue                                                                          |                              | 15/10/2023<br>16/10/2023 |  |  |
| D Planning issue                                                                                                |                              | 16/11/2023               |  |  |
| KEY                                                                                                             | <b>— -</b> Bo                | oundary <b>li</b> nes    |  |  |
| Proposed walls                                                                                                  | <b>—</b> — Pr                | oposed beam              |  |  |
| Existing walls                                                                                                  | <b>—</b> — Pr                | oposed drainage          |  |  |
| Existing removed                                                                                                | <b>— —</b> 1.8               | 3m head height           |  |  |
| Proposed rooflight                                                                                              | <b>— —</b> 1.5               | 5m head helght           |  |  |
| JOB TITLE                                                                                                       |                              |                          |  |  |
| Proposed outbuilding for<br>ancillary accommodation and<br>all associated works at 22<br>Woolmer Drive, HP2 4UT |                              |                          |  |  |
| <b>STATUS</b><br>Planning                                                                                       |                              |                          |  |  |
| DRAWING TITLE<br>Proposed Elevations                                                                            |                              |                          |  |  |
| <b>client</b><br>Kevin Brown                                                                                    |                              |                          |  |  |
| <b>scale</b><br>1:100 at A3                                                                                     | drawn<br>CZ                  | 1                        |  |  |
| DATE<br>Nov 2023                                                                                                | СНЕСКЕ                       | ED                       |  |  |
|                                                                                                                 | NS                           |                          |  |  |