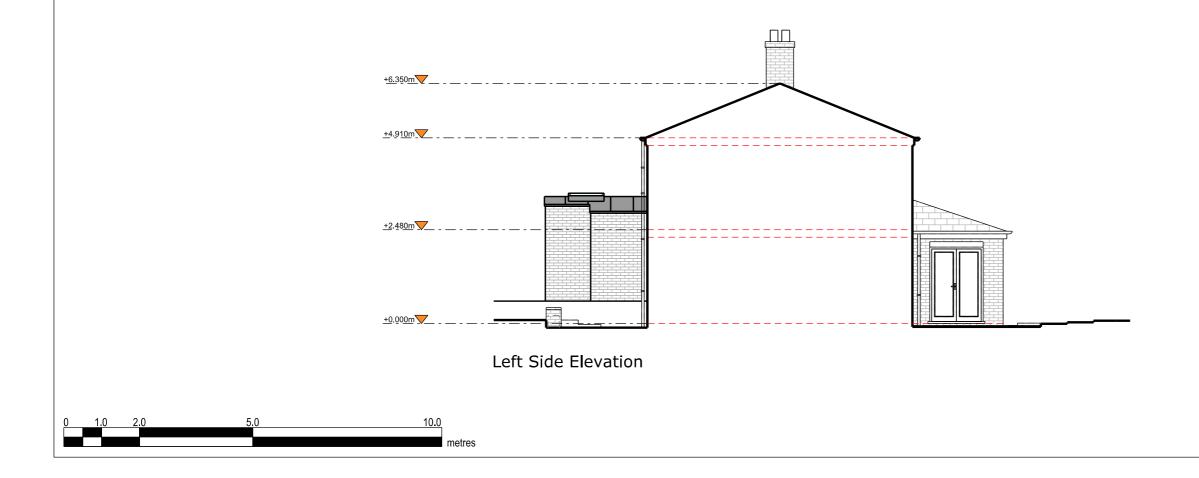

| RESI                                                                                                            |                              |                          |  |  |
|-----------------------------------------------------------------------------------------------------------------|------------------------------|--------------------------|--|--|
|                                                                                                                 | DESIGN SQUARED<br>ARCHITECTS |                          |  |  |
| Copyright in design an property of Resi and D                                                                   |                              |                          |  |  |
| Reproduction in whole without written sanction Squared.                                                         |                              |                          |  |  |
| All dimensions to be c<br>prior to completing a f<br>package, structural en<br>wall process and const           | Building Re<br>gineering,    | gulations                |  |  |
| Print to scale (as actua                                                                                        | al size)                     |                          |  |  |
| NOTES                                                                                                           |                              |                          |  |  |
| Materials:<br>Brickwork / Walls - Ye                                                                            | llow brick †                 | to match                 |  |  |
| existing                                                                                                        |                              |                          |  |  |
| Pitched Roof - Standin<br>Windows - Anthracite                                                                  | -                            |                          |  |  |
| windows and rooflight                                                                                           | S                            |                          |  |  |
| Doors - Anthracite gre                                                                                          |                              |                          |  |  |
| RWP / Gutters / Fascia<br>aluminium downpipes                                                                   |                              |                          |  |  |
| Revision                                                                                                        |                              |                          |  |  |
| Rev Notes                                                                                                       |                              | Date                     |  |  |
| - Preliminary Iss<br>A Preliminary Iss                                                                          |                              | 01/09/2023<br>28/09/2023 |  |  |
| B Preliminary issu<br>C Planning issue                                                                          |                              | 15/10/2023<br>16/10/2023 |  |  |
| D Planning issue                                                                                                |                              | 16/11/2023               |  |  |
| KEY                                                                                                             | <b>— -</b> Bo                | oundary <b>li</b> nes    |  |  |
| Proposed walls                                                                                                  | <b>—</b> — Pr                | oposed beam              |  |  |
| Existing walls                                                                                                  | <b>—</b> — Pr                | oposed drainage          |  |  |
| Existing removed                                                                                                | <b>— —</b> 1.8               | 3m head height           |  |  |
| Proposed rooflight                                                                                              | <b>— —</b> 1.5               | 5m head helght           |  |  |
| JOB TITLE                                                                                                       |                              |                          |  |  |
| Proposed outbuilding for<br>ancillary accommodation and<br>all associated works at 22<br>Woolmer Drive, HP2 4UT |                              |                          |  |  |
| <b>STATUS</b><br>Planning                                                                                       |                              |                          |  |  |
| DRAWING TITLE<br>Proposed Elevations                                                                            |                              |                          |  |  |
| <b>client</b><br>Kevin Brown                                                                                    |                              |                          |  |  |
| <b>scale</b><br>1:100 at A3                                                                                     | drawn<br>CZ                  | 1                        |  |  |
| DATE<br>Nov 2023                                                                                                | СНЕСКЕ                       | ED                       |  |  |
|                                                                                                                 | NS                           |                          |  |  |