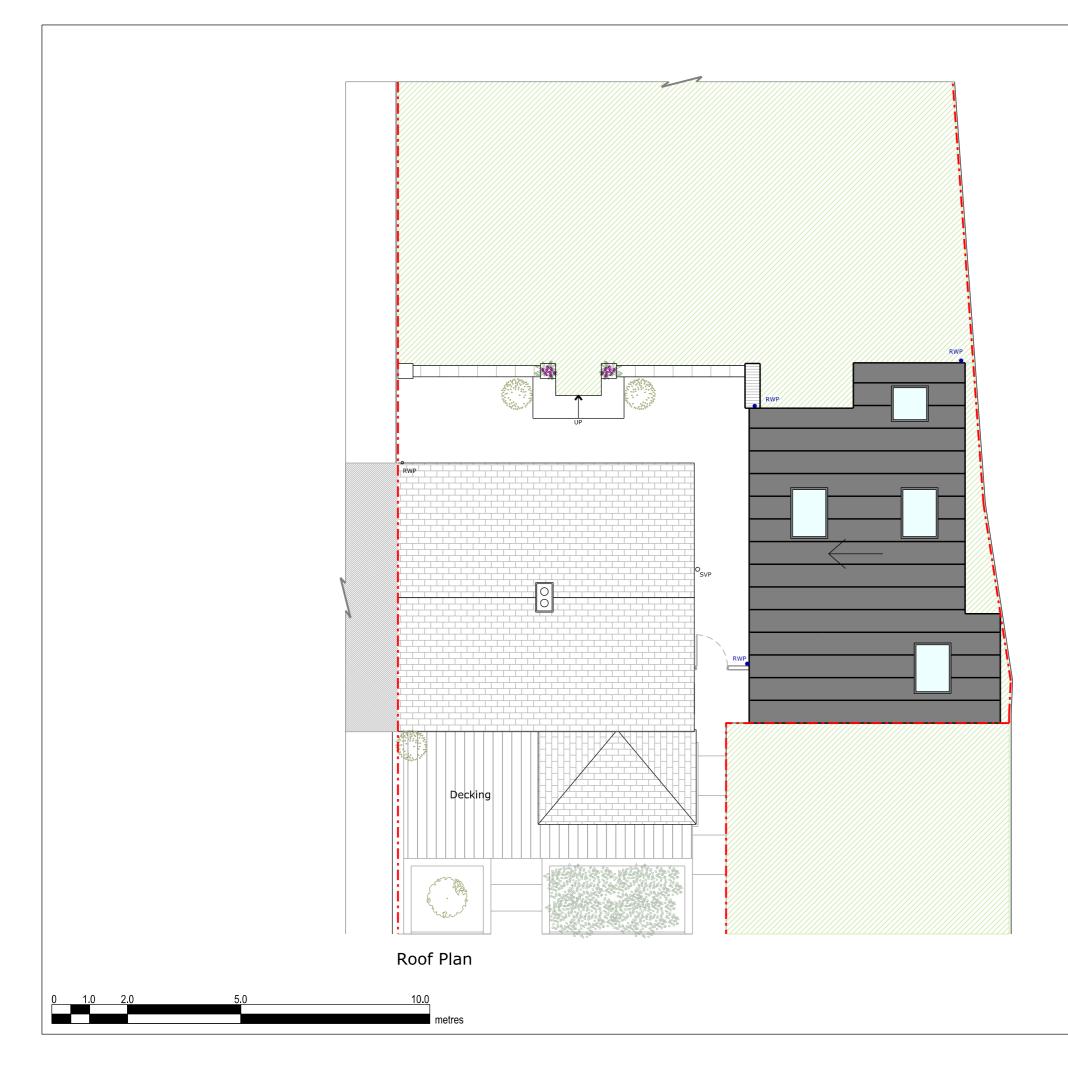

| RE                                                                                                                                                                                                                                                                                                                                                                                                                      | S                            | 51                                                                                          |  |  |
|-------------------------------------------------------------------------------------------------------------------------------------------------------------------------------------------------------------------------------------------------------------------------------------------------------------------------------------------------------------------------------------------------------------------------|------------------------------|---------------------------------------------------------------------------------------------|--|--|
|                                                                                                                                                                                                                                                                                                                                                                                                                         | DESIGN SQUARED<br>ARCHITECTS |                                                                                             |  |  |
| Copyright in design and this drawing is the<br>property of Resi and Design Squared.<br>Reproduction in whole or in part is forbidden<br>without written sanction of Resi and Design<br>Squared.<br>All dimensions to be cross-checked on site<br>prior to completing a Building Regulations<br>package, structural engineering, the party<br>wall process and construction.<br>Print to scale (as actual size)<br>NOTES |                              |                                                                                             |  |  |
| Revision       Rev     Notes                                                                                                                                                                                                                                                                                                                                                                                            |                              |                                                                                             |  |  |
| - Preliminary Issi<br>A Preliminary Issi<br>B Preliminary issi<br>C Planning issue<br>D Planning issue                                                                                                                                                                                                                                                                                                                  | le                           | 01/09/2023<br>28/09/2023<br>15/10/2023<br>16/10/2023<br>16/11/2023                          |  |  |
| KEY Proposed walls KEY Kxisting walls Kxisting removed Proposed rooflight                                                                                                                                                                                                                                                                                                                                               | — Pr<br>— Pr<br>— 1.1        | oundary <b>li</b> nes<br>oposed beam<br>oposed drainage<br>3m head height<br>5m head height |  |  |
| Proposed outbuilding for<br>ancillary accommodation and<br>all associated works at 22<br>Woolmer Drive, HP2 4UT                                                                                                                                                                                                                                                                                                         |                              |                                                                                             |  |  |
| <b>STATUS</b><br>Planning<br><b>DRAWING TITLE</b><br>Proposed Roof Plan                                                                                                                                                                                                                                                                                                                                                 |                              |                                                                                             |  |  |
| CLIENT<br>Kevin Brown                                                                                                                                                                                                                                                                                                                                                                                                   |                              |                                                                                             |  |  |
| <b>SCALE</b><br>1:100 at A3                                                                                                                                                                                                                                                                                                                                                                                             | <b>drawn</b><br>HD           | 1                                                                                           |  |  |
| <b>date</b><br>Nov 2023                                                                                                                                                                                                                                                                                                                                                                                                 | снеске<br>NS                 | Đ                                                                                           |  |  |
| drawing no. 192473 - 02 - 104D                                                                                                                                                                                                                                                                                                                                                                                          |                              |                                                                                             |  |  |