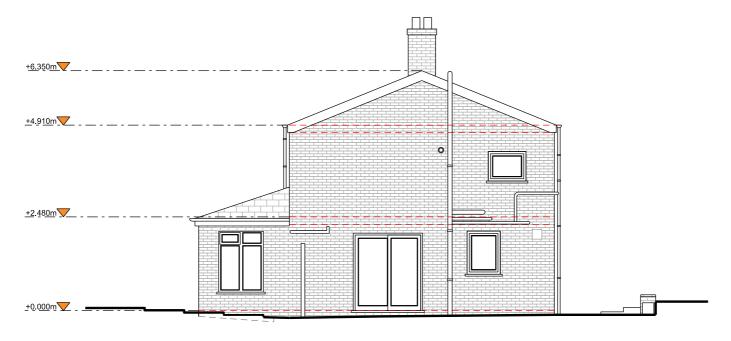

| RESI                                                                                                                                                                                                                                                                                                                                                                                                                                                                                                                    |    |  |  |
|-------------------------------------------------------------------------------------------------------------------------------------------------------------------------------------------------------------------------------------------------------------------------------------------------------------------------------------------------------------------------------------------------------------------------------------------------------------------------------------------------------------------------|----|--|--|
| DESIGN SQUARED<br>ARCHITECTS                                                                                                                                                                                                                                                                                                                                                                                                                                                                                            |    |  |  |
| Copyright in design and this drawing is the property of Resi and Design Squared.                                                                                                                                                                                                                                                                                                                                                                                                                                        |    |  |  |
| Reproduction in whole or in part is forbidden<br>without written sanction of Resi and Design<br>Squared.                                                                                                                                                                                                                                                                                                                                                                                                                |    |  |  |
| All dimensions to be cross-checked on site<br>prior to completing a Building Regulations<br>package, structural engineering, the party<br>wall process and construction.                                                                                                                                                                                                                                                                                                                                                |    |  |  |
| Print to scale (as actual size)                                                                                                                                                                                                                                                                                                                                                                                                                                                                                         |    |  |  |
| NOTES<br>Materials:                                                                                                                                                                                                                                                                                                                                                                                                                                                                                                     |    |  |  |
| Brickwork / Walls - Yellow brick to match<br>existing                                                                                                                                                                                                                                                                                                                                                                                                                                                                   |    |  |  |
| Pitched Roof - Standing seam aluminium roc                                                                                                                                                                                                                                                                                                                                                                                                                                                                              | of |  |  |
| Windows - Anthracite grey aluminum<br>wIndows and rooflights                                                                                                                                                                                                                                                                                                                                                                                                                                                            |    |  |  |
| Doors - Anthracite grey aluminium doors                                                                                                                                                                                                                                                                                                                                                                                                                                                                                 |    |  |  |
| RWP / Gutters / Fascia - Dark grey<br>aluminium downpipes and hoppers                                                                                                                                                                                                                                                                                                                                                                                                                                                   |    |  |  |
| Revision                                                                                                                                                                                                                                                                                                                                                                                                                                                                                                                |    |  |  |
| Rev Notes Date                                                                                                                                                                                                                                                                                                                                                                                                                                                                                                          |    |  |  |
| - Preliminary Issue 01/09/202<br>A Preliminary Issue 28/09/202                                                                                                                                                                                                                                                                                                                                                                                                                                                          |    |  |  |
| B Preliminary issue 15/10/202<br>C Planning issue 16/10/202                                                                                                                                                                                                                                                                                                                                                                                                                                                             |    |  |  |
| D Planning issue 16/11/202                                                                                                                                                                                                                                                                                                                                                                                                                                                                                              |    |  |  |
|                                                                                                                                                                                                                                                                                                                                                                                                                                                                                                                         |    |  |  |
| KEY     — Boundary lines       Proposed walls     — Proposed beam       Existing walls     — Proposed drainage       Existing removed     — 1.8m head height                                                                                                                                                                                                                                                                                                                                                            | 3  |  |  |
| KEY     — - Boundary lines       Proposed walls     — Proposed beam       Existing walls     — Proposed drainage       Existing removed     — 1.8m head height                                                                                                                                                                                                                                                                                                                                                          | 3  |  |  |
| KEY     — Boundary lines       Proposed walls     — Proposed beam       Existing walls     — Proposed drainage       Existing removed     — 1.8m head height                                                                                                                                                                                                                                                                                                                                                            | 3  |  |  |
| KEY       — Boundary lines         Proposed walls       Proposed beam         Existing walls       — Proposed drainage         Existing removed       — 1.8m head height         Proposed rooflight       — 1.5m head height         JOB TITLE       Proposed outbuilding for ancillary accommodation and all associated works at 22                                                                                                                                                                                    | 3  |  |  |
| KEY       — Boundary lines         Proposed walls       — Proposed beam         Existing walls       — Proposed drainage         Existing removed       — 1.8m head height         Proposed rooflight       — 1.5m head height         JOB TITLE       Proposed outbuilding for ancillary accommodation and all associated works at 22         Woolmer Drive, HP2 4UT         STATUS                                                                                                                                    | 3  |  |  |
| KEY       — Boundary lines         Proposed walls       — Proposed beam         Existing walls       — Proposed drainage         Existing removed       — 1.8m head height         Proposed rooflight       — 1.5m head height         JOB TITLE       Proposed outbuilding for ancillary accommodation and all associated works at 22         Woolmer Drive, HP2 4UT         STATUS         Preliminary         DRAWING TITLE                                                                                          | 3  |  |  |
| KEY       — Boundary lines         Proposed walls       — Proposed beam         Existing walls       — Proposed drainage         Existing removed       — 1.8m head height         Proposed rooflight       — 1.5m head height         JOB TITLE       Proposed outbuilding for ancillary accommodation and all associated works at 22         Woolmer Drive, HP2 4UT         STATUS         Preliminary         DRAWING TITLE         Proposed Elevations         CLIENT                                               | 3  |  |  |
| KEY       — Boundary lines         Proposed walls       — Proposed beam         Existing walls       — Proposed drainage         Existing removed       — 1.8m head height         Proposed rooflight       — 1.5m head height         JOB TITLE       Proposed outbuilding for ancillary accommodation and all associated works at 22         Woolmer Drive, HP2 4UT         STATUS         Preliminary         DRAWING TITLE         Proposed Elevations         CLIENT         Kevin Brown         SCALE       DRAWN | 3  |  |  |

| RESI                                                                                                            |                              |                          |  |  |
|-----------------------------------------------------------------------------------------------------------------|------------------------------|--------------------------|--|--|
|                                                                                                                 | DESIGN SQUARED<br>ARCHITECTS |                          |  |  |
| Copyright in design an property of Resi and D                                                                   |                              |                          |  |  |
| Reproduction in whole without written sanction Squared.                                                         |                              |                          |  |  |
| All dimensions to be c<br>prior to completing a f<br>package, structural en<br>wall process and const           | Building Re<br>gineering,    | gulations                |  |  |
| Print to scale (as actua                                                                                        | al size)                     |                          |  |  |
| NOTES                                                                                                           |                              |                          |  |  |
| Materials:<br>Brickwork / Walls - Ye                                                                            | llow brick †                 | to match                 |  |  |
| existing                                                                                                        |                              |                          |  |  |
| Pitched Roof - Standin<br>Windows - Anthracite                                                                  | -                            |                          |  |  |
| windows and rooflight                                                                                           | S                            |                          |  |  |
| Doors - Anthracite gre                                                                                          |                              |                          |  |  |
| RWP / Gutters / Fascia<br>aluminium downpipes                                                                   |                              |                          |  |  |
| Revision                                                                                                        |                              |                          |  |  |
| Rev Notes                                                                                                       |                              | Date                     |  |  |
| - Preliminary Iss<br>A Preliminary Iss                                                                          |                              | 01/09/2023<br>28/09/2023 |  |  |
| B Preliminary issu<br>C Planning issue                                                                          |                              | 15/10/2023<br>16/10/2023 |  |  |
| D Planning issue                                                                                                |                              | 16/11/2023               |  |  |
| KEY                                                                                                             | <b>— -</b> Bo                | oundary <b>li</b> nes    |  |  |
| Proposed walls                                                                                                  | <b>—</b> — Pr                | oposed beam              |  |  |
| Existing walls                                                                                                  | <b>—</b> — Pr                | oposed drainage          |  |  |
| Existing removed                                                                                                | <b>— —</b> 1.8               | 3m head height           |  |  |
| Proposed rooflight                                                                                              | <b>— —</b> 1.5               | 5m head helght           |  |  |
| JOB TITLE                                                                                                       |                              |                          |  |  |
| Proposed outbuilding for<br>ancillary accommodation and<br>all associated works at 22<br>Woolmer Drive, HP2 4UT |                              |                          |  |  |
| <b>STATUS</b><br>Planning                                                                                       |                              |                          |  |  |
| DRAWING TITLE<br>Proposed Elevations                                                                            |                              |                          |  |  |
| <b>client</b><br>Kevin Brown                                                                                    |                              |                          |  |  |
| <b>scale</b><br>1:100 at A3                                                                                     | drawn<br>CZ                  | 1                        |  |  |
| DATE<br>Nov 2023                                                                                                | СНЕСКЕ                       | ED                       |  |  |
|                                                                                                                 | NS                           |                          |  |  |