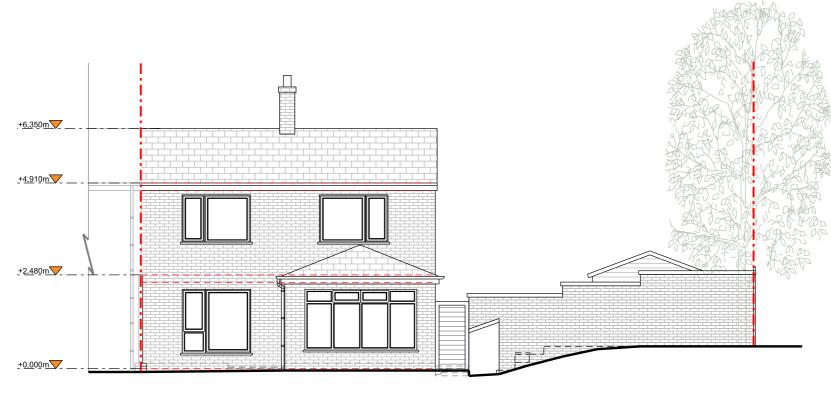

| RESI                                                                                                                                                                                                                                                                                                                                                                                                                                                                                                                    |    |  |  |
|-------------------------------------------------------------------------------------------------------------------------------------------------------------------------------------------------------------------------------------------------------------------------------------------------------------------------------------------------------------------------------------------------------------------------------------------------------------------------------------------------------------------------|----|--|--|
| DESIGN SQUARED<br>ARCHITECTS                                                                                                                                                                                                                                                                                                                                                                                                                                                                                            |    |  |  |
| Copyright in design and this drawing is the property of Resi and Design Squared.                                                                                                                                                                                                                                                                                                                                                                                                                                        |    |  |  |
| Reproduction in whole or in part is forbidden<br>without written sanction of Resi and Design<br>Squared.                                                                                                                                                                                                                                                                                                                                                                                                                |    |  |  |
| All dimensions to be cross-checked on site<br>prior to completing a Building Regulations<br>package, structural engineering, the party<br>wall process and construction.                                                                                                                                                                                                                                                                                                                                                |    |  |  |
| Print to scale (as actual size)                                                                                                                                                                                                                                                                                                                                                                                                                                                                                         |    |  |  |
| NOTES<br>Materials:                                                                                                                                                                                                                                                                                                                                                                                                                                                                                                     |    |  |  |
| Brickwork / Walls - Yellow brick to match<br>existing                                                                                                                                                                                                                                                                                                                                                                                                                                                                   |    |  |  |
| Pitched Roof - Standing seam aluminium roc                                                                                                                                                                                                                                                                                                                                                                                                                                                                              | of |  |  |
| Windows - Anthracite grey aluminum<br>wIndows and rooflights                                                                                                                                                                                                                                                                                                                                                                                                                                                            |    |  |  |
| Doors - Anthracite grey aluminium doors                                                                                                                                                                                                                                                                                                                                                                                                                                                                                 |    |  |  |
| RWP / Gutters / Fascia - Dark grey<br>aluminium downpipes and hoppers                                                                                                                                                                                                                                                                                                                                                                                                                                                   |    |  |  |
| Revision                                                                                                                                                                                                                                                                                                                                                                                                                                                                                                                |    |  |  |
| Rev Notes Date                                                                                                                                                                                                                                                                                                                                                                                                                                                                                                          |    |  |  |
| - Preliminary Issue 01/09/202<br>A Preliminary Issue 28/09/202                                                                                                                                                                                                                                                                                                                                                                                                                                                          |    |  |  |
| B Preliminary issue 15/10/202<br>C Planning issue 16/10/202                                                                                                                                                                                                                                                                                                                                                                                                                                                             |    |  |  |
| D Planning issue 16/11/202                                                                                                                                                                                                                                                                                                                                                                                                                                                                                              |    |  |  |
|                                                                                                                                                                                                                                                                                                                                                                                                                                                                                                                         |    |  |  |
| KEY     — Boundary lines       Proposed walls     — Proposed beam       Existing walls     — Proposed drainage       Existing removed     — 1.8m head height                                                                                                                                                                                                                                                                                                                                                            | 3  |  |  |
| KEY     — - Boundary lines       Proposed walls     — Proposed beam       Existing walls     — Proposed drainage       Existing removed     — 1.8m head height                                                                                                                                                                                                                                                                                                                                                          | 3  |  |  |
| KEY     — Boundary lines       Proposed walls     — Proposed beam       Existing walls     — Proposed drainage       Existing removed     — 1.8m head height                                                                                                                                                                                                                                                                                                                                                            | 3  |  |  |
| KEY       — Boundary lines         Proposed walls       Proposed beam         Existing walls       — Proposed drainage         Existing removed       — 1.8m head height         Proposed rooflight       — 1.5m head height         JOB TITLE       Proposed outbuilding for ancillary accommodation and all associated works at 22                                                                                                                                                                                    | 3  |  |  |
| KEY       — Boundary lines         Proposed walls       — Proposed beam         Existing walls       — Proposed drainage         Existing removed       — 1.8m head height         Proposed rooflight       — 1.5m head height         JOB TITLE       Proposed outbuilding for ancillary accommodation and all associated works at 22         Woolmer Drive, HP2 4UT         STATUS                                                                                                                                    | 3  |  |  |
| KEY       — Boundary lines         Proposed walls       — Proposed beam         Existing walls       — Proposed drainage         Existing removed       — 1.8m head height         Proposed rooflight       — 1.5m head height         JOB TITLE       Proposed outbuilding for ancillary accommodation and all associated works at 22         Woolmer Drive, HP2 4UT         STATUS         Preliminary         DRAWING TITLE                                                                                          | 3  |  |  |
| KEY       — Boundary lines         Proposed walls       — Proposed beam         Existing walls       — Proposed drainage         Existing removed       — 1.8m head height         Proposed rooflight       — 1.5m head height         JOB TITLE       Proposed outbuilding for ancillary accommodation and all associated works at 22         Woolmer Drive, HP2 4UT         STATUS         Preliminary         DRAWING TITLE         Proposed Elevations         CLIENT                                               | 3  |  |  |
| KEY       — Boundary lines         Proposed walls       — Proposed beam         Existing walls       — Proposed drainage         Existing removed       — 1.8m head height         Proposed rooflight       — 1.5m head height         JOB TITLE       Proposed outbuilding for ancillary accommodation and all associated works at 22         Woolmer Drive, HP2 4UT         STATUS         Preliminary         DRAWING TITLE         Proposed Elevations         CLIENT         Kevin Brown         SCALE       DRAWN | 3  |  |  |

| RESI                                                                                                            |                              |                          |  |  |
|-----------------------------------------------------------------------------------------------------------------|------------------------------|--------------------------|--|--|
|                                                                                                                 | DESIGN SQUARED<br>ARCHITECTS |                          |  |  |
| Copyright in design an property of Resi and D                                                                   |                              |                          |  |  |
| Reproduction in whole without written sanction Squared.                                                         |                              |                          |  |  |
| All dimensions to be c<br>prior to completing a f<br>package, structural en<br>wall process and const           | Building Re<br>gineering,    | gulations                |  |  |
| Print to scale (as actua                                                                                        | al size)                     |                          |  |  |
| NOTES                                                                                                           |                              |                          |  |  |
| Materials:<br>Brickwork / Walls - Ye                                                                            | llow brick †                 | to match                 |  |  |
| existing                                                                                                        |                              |                          |  |  |
| Pitched Roof - Standin<br>Windows - Anthracite                                                                  | -                            |                          |  |  |
| windows and rooflight                                                                                           | S                            |                          |  |  |
| Doors - Anthracite gre                                                                                          |                              |                          |  |  |
| RWP / Gutters / Fascia<br>aluminium downpipes                                                                   |                              |                          |  |  |
| Revision                                                                                                        |                              |                          |  |  |
| Rev Notes                                                                                                       |                              | Date                     |  |  |
| - Preliminary Iss<br>A Preliminary Iss                                                                          |                              | 01/09/2023<br>28/09/2023 |  |  |
| B Preliminary issu<br>C Planning issue                                                                          |                              | 15/10/2023<br>16/10/2023 |  |  |
| D Planning issue                                                                                                |                              | 16/11/2023               |  |  |
| KEY                                                                                                             | <b>— -</b> Bo                | oundary <b>li</b> nes    |  |  |
| Proposed walls                                                                                                  | <b>—</b> — Pr                | oposed beam              |  |  |
| Existing walls                                                                                                  | <b>—</b> — Pr                | oposed drainage          |  |  |
| Existing removed                                                                                                | <b>— —</b> 1.8               | 3m head height           |  |  |
| Proposed rooflight                                                                                              | <b>— —</b> 1.5               | 5m head helght           |  |  |
| JOB TITLE                                                                                                       |                              |                          |  |  |
| Proposed outbuilding for<br>ancillary accommodation and<br>all associated works at 22<br>Woolmer Drive, HP2 4UT |                              |                          |  |  |
| <b>STATUS</b><br>Planning                                                                                       |                              |                          |  |  |
| DRAWING TITLE<br>Proposed Elevations                                                                            |                              |                          |  |  |
| <b>client</b><br>Kevin Brown                                                                                    |                              |                          |  |  |
| <b>scale</b><br>1:100 at A3                                                                                     | drawn<br>CZ                  | 1                        |  |  |
| DATE<br>Nov 2023                                                                                                | СНЕСКЕ                       | ED                       |  |  |
|                                                                                                                 | NS                           |                          |  |  |