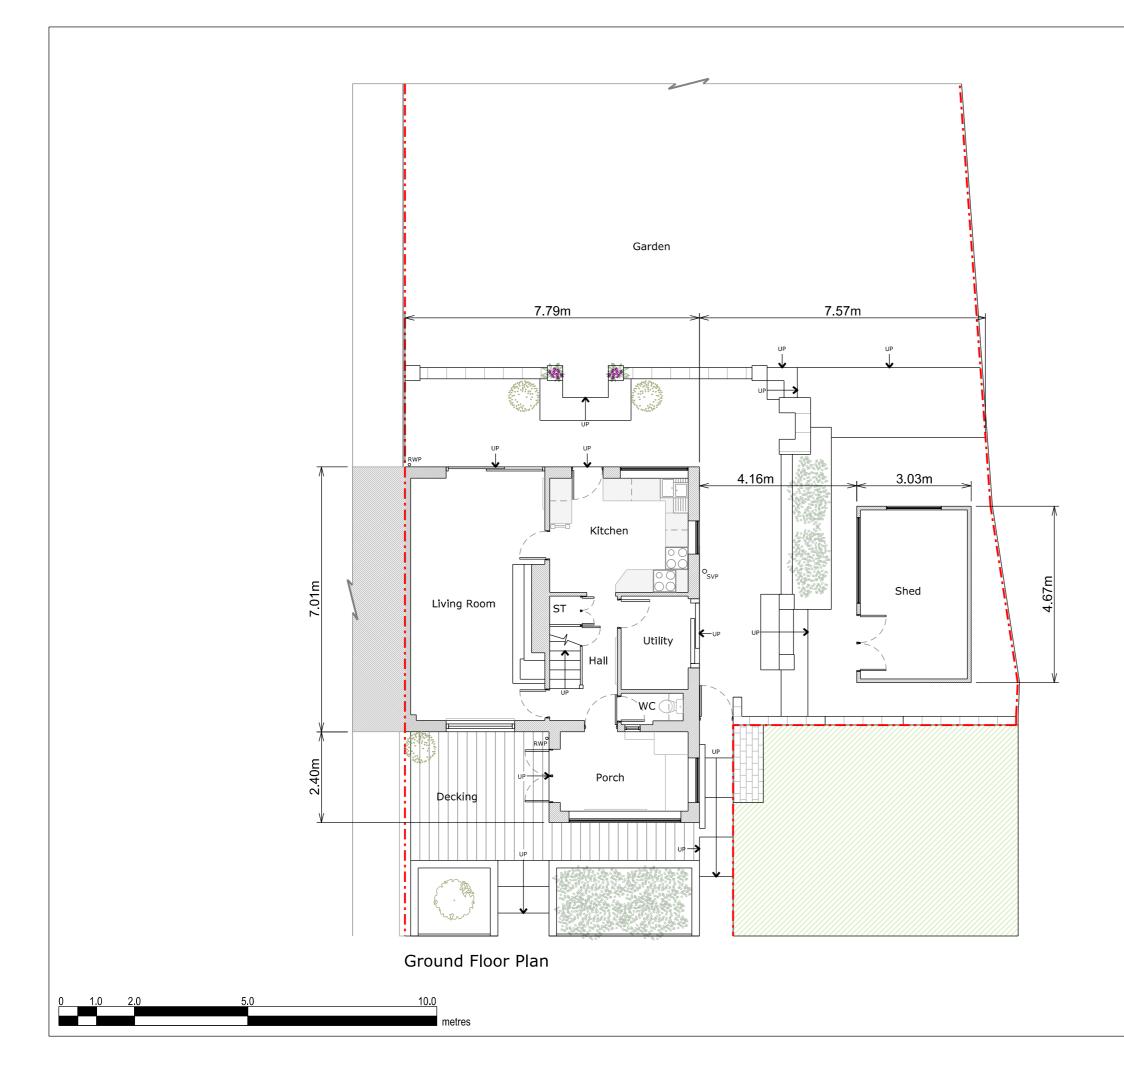

| RE                                                                                                                                                                                                                                                                                                                                                                                                                             | S                            | 51                                                                 |  |  |
|--------------------------------------------------------------------------------------------------------------------------------------------------------------------------------------------------------------------------------------------------------------------------------------------------------------------------------------------------------------------------------------------------------------------------------|------------------------------|--------------------------------------------------------------------|--|--|
|                                                                                                                                                                                                                                                                                                                                                                                                                                | DESIGN SQUARED<br>ARCHITECTS |                                                                    |  |  |
| Copyright in design and this drawing is the<br>property of Resi and Design Squared.<br>Reproduction in whole or in part is forbidden<br>without written sanction of Resi and Design<br>Squared.<br>All dimensions to be cross-checked on site<br>prior to completing a Building Regulations<br>package, structural engineering, the party<br>wall process and construction.<br>Print to scale (as actual size)<br><b>NOTES</b> |                              |                                                                    |  |  |
| Revision           Rev         Notes         Date                                                                                                                                                                                                                                                                                                                                                                              |                              |                                                                    |  |  |
| - Preliminary Iss<br>A Preliminary Iss<br>B Preliminary iss<br>C Planning issue<br>D Planning issue                                                                                                                                                                                                                                                                                                                            | ue                           | 01/09/2023<br>28/09/2023<br>15/10/2023<br>16/10/2023<br>16/11/2023 |  |  |
| KEY         Proposed walls         Existing walls         Existing removed         Proposed rooflight                                                                                                                                                                                                                                                                                                                          | Pr<br>1.6<br>1.6             |                                                                    |  |  |
| all associated works at 22<br>Woolmer Drive, HP2 4UT<br>STATUS                                                                                                                                                                                                                                                                                                                                                                 |                              |                                                                    |  |  |
| Planning<br>DRAWING TITLE<br>Proposed Ground Floor Plan                                                                                                                                                                                                                                                                                                                                                                        |                              |                                                                    |  |  |
| Kevin Brown<br>scale<br>1:100 at A3                                                                                                                                                                                                                                                                                                                                                                                            | drawn<br>HD                  | 1                                                                  |  |  |
| DATE<br>Nov 2023                                                                                                                                                                                                                                                                                                                                                                                                               | CHECKE<br>NS                 | D                                                                  |  |  |
| drawing no. 192473 - 02 - 103D                                                                                                                                                                                                                                                                                                                                                                                                 |                              |                                                                    |  |  |