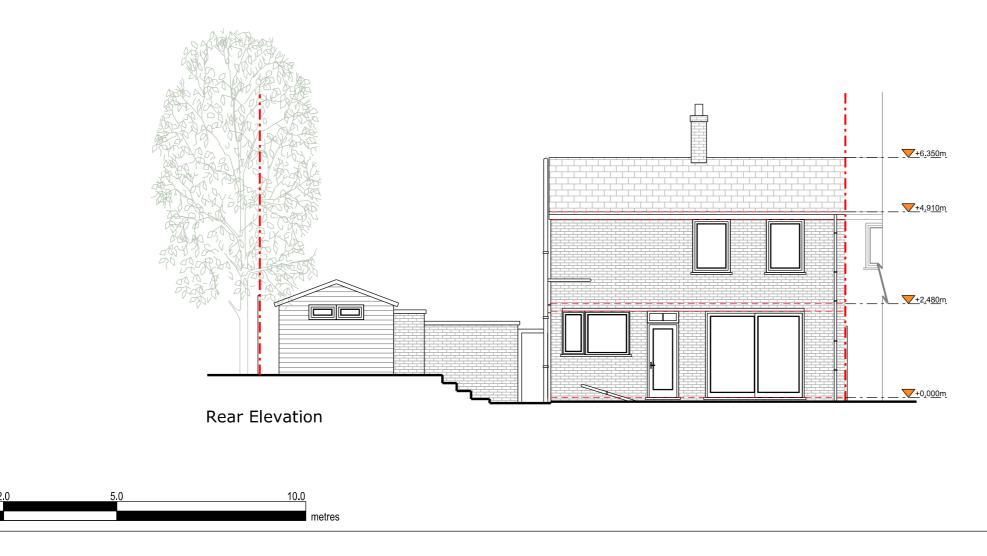

| RESI                                                                                                                                                                                                                                                                                                                                                                                                                                                                                                                    |    |  |  |
|-------------------------------------------------------------------------------------------------------------------------------------------------------------------------------------------------------------------------------------------------------------------------------------------------------------------------------------------------------------------------------------------------------------------------------------------------------------------------------------------------------------------------|----|--|--|
| DESIGN SQUARED<br>ARCHITECTS                                                                                                                                                                                                                                                                                                                                                                                                                                                                                            |    |  |  |
| Copyright in design and this drawing is the property of Resi and Design Squared.                                                                                                                                                                                                                                                                                                                                                                                                                                        |    |  |  |
| Reproduction in whole or in part is forbidden<br>without written sanction of Resi and Design<br>Squared.                                                                                                                                                                                                                                                                                                                                                                                                                |    |  |  |
| All dimensions to be cross-checked on site<br>prior to completing a Building Regulations<br>package, structural engineering, the party<br>wall process and construction.                                                                                                                                                                                                                                                                                                                                                |    |  |  |
| Print to scale (as actual size)                                                                                                                                                                                                                                                                                                                                                                                                                                                                                         |    |  |  |
| NOTES<br>Materials:                                                                                                                                                                                                                                                                                                                                                                                                                                                                                                     |    |  |  |
| Brickwork / Walls - Yellow brick to match<br>existing                                                                                                                                                                                                                                                                                                                                                                                                                                                                   |    |  |  |
| Pitched Roof - Standing seam aluminium roc                                                                                                                                                                                                                                                                                                                                                                                                                                                                              | of |  |  |
| Windows - Anthracite grey aluminum<br>wIndows and rooflights                                                                                                                                                                                                                                                                                                                                                                                                                                                            |    |  |  |
| Doors - Anthracite grey aluminium doors                                                                                                                                                                                                                                                                                                                                                                                                                                                                                 |    |  |  |
| RWP / Gutters / Fascia - Dark grey<br>aluminium downpipes and hoppers                                                                                                                                                                                                                                                                                                                                                                                                                                                   |    |  |  |
| Revision                                                                                                                                                                                                                                                                                                                                                                                                                                                                                                                |    |  |  |
| Rev Notes Date                                                                                                                                                                                                                                                                                                                                                                                                                                                                                                          |    |  |  |
| - Preliminary Issue 01/09/202<br>A Preliminary Issue 28/09/202                                                                                                                                                                                                                                                                                                                                                                                                                                                          |    |  |  |
| B Preliminary issue 15/10/202<br>C Planning issue 16/10/202                                                                                                                                                                                                                                                                                                                                                                                                                                                             |    |  |  |
| D Planning issue 16/11/202                                                                                                                                                                                                                                                                                                                                                                                                                                                                                              |    |  |  |
|                                                                                                                                                                                                                                                                                                                                                                                                                                                                                                                         |    |  |  |
| KEY     — Boundary lines       Proposed walls     — Proposed beam       Existing walls     — Proposed drainage       Existing removed     — 1.8m head height                                                                                                                                                                                                                                                                                                                                                            | 3  |  |  |
| KEY     — - Boundary lines       Proposed walls     — Proposed beam       Existing walls     — Proposed drainage       Existing removed     — 1.8m head height                                                                                                                                                                                                                                                                                                                                                          | 3  |  |  |
| KEY     — Boundary lines       Proposed walls     — Proposed beam       Existing walls     — Proposed drainage       Existing removed     — 1.8m head height                                                                                                                                                                                                                                                                                                                                                            | 3  |  |  |
| KEY       — Boundary lines         Proposed walls       Proposed beam         Existing walls       — Proposed drainage         Existing removed       — 1.8m head height         Proposed rooflight       — 1.5m head height         JOB TITLE       Proposed outbuilding for ancillary accommodation and all associated works at 22                                                                                                                                                                                    | 3  |  |  |
| KEY       — Boundary lines         Proposed walls       — Proposed beam         Existing walls       — Proposed drainage         Existing removed       — 1.8m head height         Proposed rooflight       — 1.5m head height         JOB TITLE       Proposed outbuilding for ancillary accommodation and all associated works at 22         Woolmer Drive, HP2 4UT         STATUS                                                                                                                                    | 3  |  |  |
| KEY       — Boundary lines         Proposed walls       — Proposed beam         Existing walls       — Proposed drainage         Existing removed       — 1.8m head height         Proposed rooflight       — 1.5m head height         JOB TITLE       Proposed outbuilding for ancillary accommodation and all associated works at 22         Woolmer Drive, HP2 4UT         STATUS         Preliminary         DRAWING TITLE                                                                                          | 3  |  |  |
| KEY       — Boundary lines         Proposed walls       — Proposed beam         Existing walls       — Proposed drainage         Existing removed       — 1.8m head height         Proposed rooflight       — 1.5m head height         JOB TITLE       Proposed outbuilding for ancillary accommodation and all associated works at 22         Woolmer Drive, HP2 4UT         STATUS         Preliminary         DRAWING TITLE         Proposed Elevations         CLIENT                                               | 3  |  |  |
| KEY       — Boundary lines         Proposed walls       — Proposed beam         Existing walls       — Proposed drainage         Existing removed       — 1.8m head height         Proposed rooflight       — 1.5m head height         JOB TITLE       Proposed outbuilding for ancillary accommodation and all associated works at 22         Woolmer Drive, HP2 4UT         STATUS         Preliminary         DRAWING TITLE         Proposed Elevations         CLIENT         Kevin Brown         SCALE       DRAWN | 3  |  |  |

| RESI                                                                                                            |                              |                          |  |  |
|-----------------------------------------------------------------------------------------------------------------|------------------------------|--------------------------|--|--|
|                                                                                                                 | DESIGN SQUARED<br>ARCHITECTS |                          |  |  |
| Copyright in design an property of Resi and D                                                                   |                              |                          |  |  |
| Reproduction in whole without written sanction Squared.                                                         |                              |                          |  |  |
| All dimensions to be c<br>prior to completing a f<br>package, structural en<br>wall process and const           | Building Re<br>gineering,    | gulations                |  |  |
| Print to scale (as actua                                                                                        | al size)                     |                          |  |  |
| NOTES                                                                                                           |                              |                          |  |  |
| Materials:<br>Brickwork / Walls - Ye                                                                            | llow brick †                 | to match                 |  |  |
| existing                                                                                                        |                              |                          |  |  |
| Pitched Roof - Standin<br>Windows - Anthracite                                                                  | -                            |                          |  |  |
| windows and rooflight                                                                                           | S                            |                          |  |  |
| Doors - Anthracite gre                                                                                          |                              |                          |  |  |
| RWP / Gutters / Fascia<br>aluminium downpipes                                                                   |                              |                          |  |  |
| Revision                                                                                                        |                              |                          |  |  |
| Rev Notes                                                                                                       |                              | Date                     |  |  |
| - Preliminary Iss<br>A Preliminary Iss                                                                          |                              | 01/09/2023<br>28/09/2023 |  |  |
| B Preliminary issu<br>C Planning issue                                                                          |                              | 15/10/2023<br>16/10/2023 |  |  |
| D Planning issue                                                                                                |                              | 16/11/2023               |  |  |
| KEY                                                                                                             | <b>— -</b> Bo                | oundary <b>li</b> nes    |  |  |
| Proposed walls                                                                                                  | <b>—</b> — Pr                | oposed beam              |  |  |
| Existing walls                                                                                                  | <b>—</b> — Pr                | oposed drainage          |  |  |
| Existing removed                                                                                                | <b>— —</b> 1.8               | 3m head height           |  |  |
| Proposed rooflight                                                                                              | <b>— —</b> 1.5               | 5m head helght           |  |  |
| JOB TITLE                                                                                                       |                              |                          |  |  |
| Proposed outbuilding for<br>ancillary accommodation and<br>all associated works at 22<br>Woolmer Drive, HP2 4UT |                              |                          |  |  |
| <b>STATUS</b><br>Planning                                                                                       |                              |                          |  |  |
| DRAWING TITLE<br>Proposed Elevations                                                                            |                              |                          |  |  |
| <b>client</b><br>Kevin Brown                                                                                    |                              |                          |  |  |
| <b>scale</b><br>1:100 at A3                                                                                     | drawn<br>CZ                  | 1                        |  |  |
| DATE<br>Nov 2023                                                                                                | СНЕСКЕ                       | ED                       |  |  |
|                                                                                                                 | NS                           |                          |  |  |