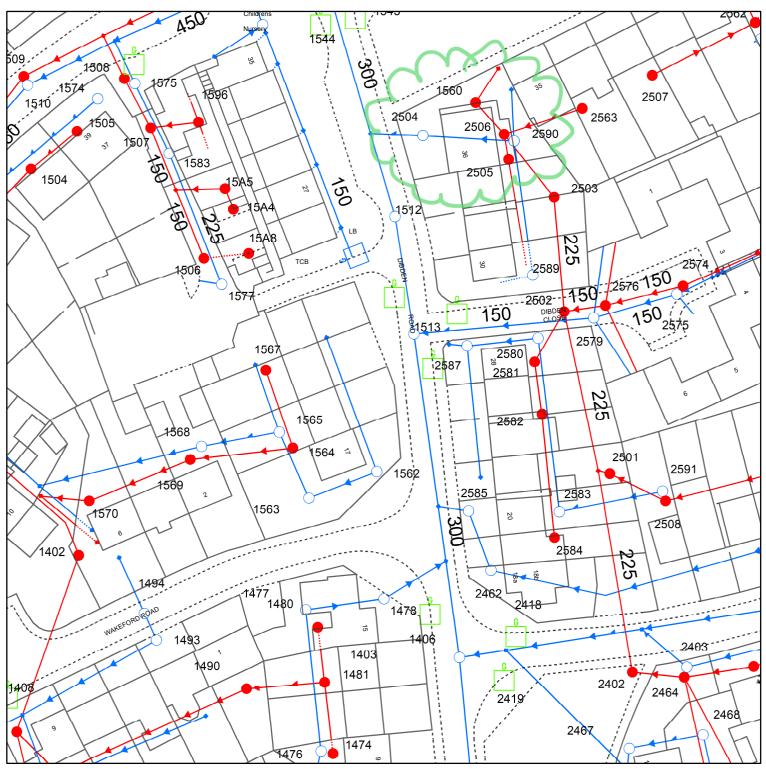

Wessex Water Network Map

Reproduced from the Ordnance Survey map by permission on behalf of the Controller of Her Majesty's Stationery Office © Crown Copyright . Licence 100019539

| WATER MAINS                                                                                                                                                                                                                      | SEWERS STRATEGIC PL                                                                                                                                                                                                                                                           | UBLIC PRIVATE SECTION 104 OTHER WESS                                                                                                                                                                                                                                                                                                                                                                                                                                                                                                                                                                                                                         | SEX PIPES NON-WESSEX / UNKNOWN                                                                                                                                                                                                                                                                                 |
|----------------------------------------------------------------------------------------------------------------------------------------------------------------------------------------------------------------------------------|-------------------------------------------------------------------------------------------------------------------------------------------------------------------------------------------------------------------------------------------------------------------------------|--------------------------------------------------------------------------------------------------------------------------------------------------------------------------------------------------------------------------------------------------------------------------------------------------------------------------------------------------------------------------------------------------------------------------------------------------------------------------------------------------------------------------------------------------------------------------------------------------------------------------------------------------------------|----------------------------------------------------------------------------------------------------------------------------------------------------------------------------------------------------------------------------------------------------------------------------------------------------------------|
| Distribution<br>Distribution<br>Washout<br>Raw Water<br>Abandoned<br>FITTINGS                                                                                                                                                    | Magenta - Combined/Dual Use, Light (                                                                                                                                                                                                                                          | EDM Effl                                                                                                                                                                                                                                                                                                                                                                                                                                                                                                                                                                                                                                                     | ng Mains<br>Private Rising Mains<br>hdby Rising Mains====:(W:==: Culverted Watercourse<br>uent Disposal H— Highway Drain<br>Prilow Herrow<br>Private Rising Mains<br>Culverted Watercourse<br>Use Unknown<br>Status Unknown<br>OTHER STRUCTURES Chamber<br>Attenuation Tank Tunnel<br>Storage Tank Interceptor |
| <ul><li>Hydrant</li><li>Other</li></ul>                                                                                                                                                                                          | <ul> <li>Manhole - Surface</li> <li>Manhole - Combined</li> <li>Inlet Outfall</li> <li>Lamphole</li> <li>Bifurcation - Foul</li> <li>Bifurcation - Surface</li> <li>Bifurcation - Combined</li> <li>Combined Sewage Overfl</li> </ul>                                         | <ul> <li>Gully</li> <li>Vent Column</li> <li>Rodding Eye</li> <li>Catchpit</li> <li>Flushing Chamber</li> <li>Soakaway</li> <li>Non Return Valve</li> </ul>                                                                                                                                                                                                                                                                                                                                                                                                                                                                                                  | Wessex Water<br>YTL GROUP                                                                                                                                                                                                                                                                                      |
| Wessex Water does not accept liability for<br>Regulations 2011 are to be plotted over 1<br>as a result of your works. You are advised<br>If you are considering any form of buildir<br>plot its exact position prior to commenci | r inaccuracies. Sewers and lateral drains adopted by<br>ime and may not yet be shown. In carrying out any v<br>to commence excavations using hand tools only. Me<br>works and pipe work is shown within the boundar,<br>ig works or purchase. If you are proposing to build o | scy is given or implied. The precise route of pipe work may not exactly match that shown.<br>Wessex Water under the Water Industry (Schemes for Adoption of Private Sewers)<br>works, you accept liability for the cost of any repairs to Wessex Water apparatus damaged<br>echanical digging equipment should not be used until pipe work has been precisely located.<br>Y of your property or a property to be purchased (or very close by) a surveyor should<br>over or near Wessex Water's apparatus you should contact the Developer Services Team,<br>als. Details of assets within Wessex Water's land ownership are unavailable through this service | Date:         04/09/2023           Centre:         366186, 177526           Scale:         1:625<br>(when printed at A4 size)                                                                                                                                                                                  |