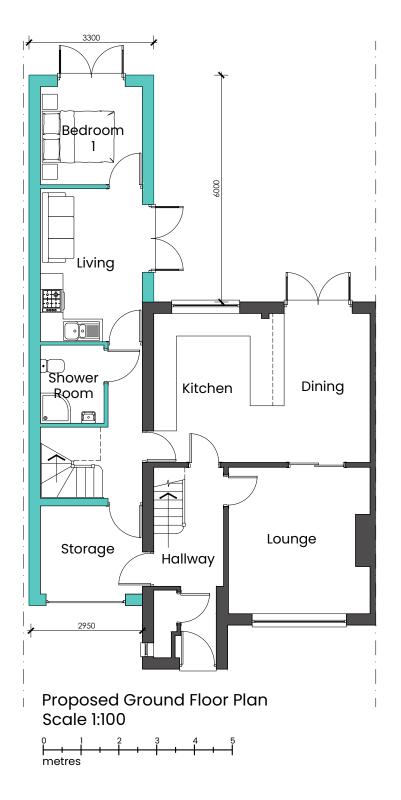

Denotes existing structure

Denotes new structure

| /                                                                                                                            | First Iss      | sue         | 21/11/23 |
|------------------------------------------------------------------------------------------------------------------------------|----------------|-------------|----------|
| Rev                                                                                                                          | Descrip        | Description |          |
| SJP ARCHITECTURAL<br>CONSULTANTS<br>W: www.sjp-architecture.co.uk M: 07850076921                                             |                |             |          |
| Project Title<br>Proposed Two Storey Extension to Form Annex At<br>24 Sutherland Avenue,<br>Downend,<br>Bristol,<br>BS16 6QJ |                |             |          |
| <b>Drawing Title</b><br>Proposed Floor Plans                                                                                 |                |             |          |
| Drawing Number<br>PA23/347/06                                                                                                |                |             |          |
| Scale                                                                                                                        | 1:100 @ ISO A3 | Revision    |          |