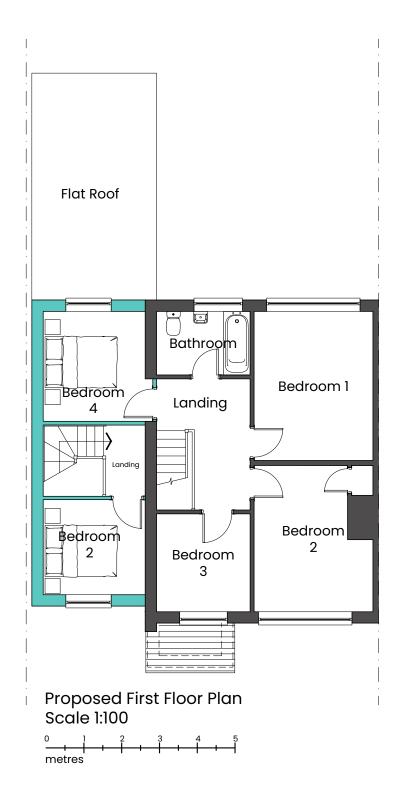

Denotes existing structure

Denotes new structure

| /                                                                                                                            | First Iss      | sue         | 21/11/23 |
|------------------------------------------------------------------------------------------------------------------------------|----------------|-------------|----------|
| Rev                                                                                                                          | Descrip        | Description |          |
| SJP ARCHITECTURAL<br>CONSULTANTS<br>W: www.sjp-architecture.co.uk M: 07850076921                                             |                |             |          |
| Project Title<br>Proposed Two Storey Extension to Form Annex At<br>24 Sutherland Avenue,<br>Downend,<br>Bristol,<br>BS16 6QJ |                |             |          |
| <b>Drawing Title</b><br>Proposed Floor Plans                                                                                 |                |             |          |
| Drawing Number<br>PA23/347/06                                                                                                |                |             |          |
| Scale                                                                                                                        | 1:100 @ ISO A3 | Revision    |          |