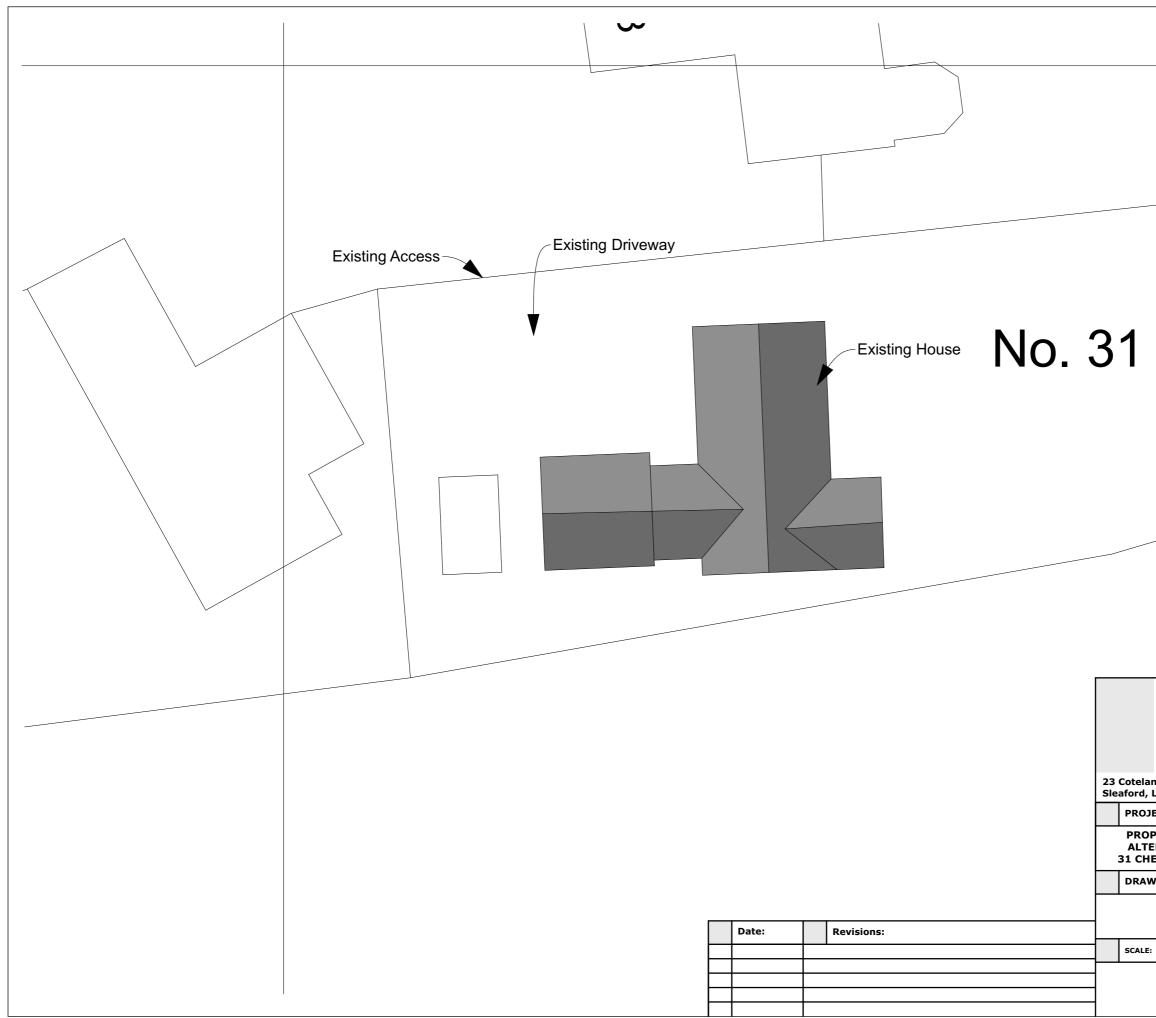

|                                                                                                                                                                                                                                                                                                                                                                                                        |         |                 |          | Δ.     |  |
|--------------------------------------------------------------------------------------------------------------------------------------------------------------------------------------------------------------------------------------------------------------------------------------------------------------------------------------------------------------------------------------------------------|---------|-----------------|----------|--------|--|
|                                                                                                                                                                                                                                                                                                                                                                                                        |         |                 | N        |        |  |
| A Road, Ruskington,<br>Lincolnshire, NG34 9XL<br>Lincolnshire, NG34 9XL<br>Lincolnshire, NG34 9XL                                                                                                                                                                                                                                                                                                      |         |                 |          |        |  |
| ECT TITLE:                                                                                                                                                                                                                                                                                                                                                                                             |         |                 | CLIENT:  |        |  |
| POSED EXTENSION &<br>RATIONS TO HOUSE<br>ESTNUT CLOSE, DIGBY                                                                                                                                                                                                                                                                                                                                           |         |                 |          |        |  |
| VING TITLE:                                                                                                                                                                                                                                                                                                                                                                                            |         | DRAWING NUMBER: |          |        |  |
| BLOCK PLA<br>AS EXISTING                                                                                                                                                                                                                                                                                                                                                                               |         | CDD/23/270/03   |          |        |  |
| 1:200 @ A3                                                                                                                                                                                                                                                                                                                                                                                             | DATE: 0 | 9.11.2023       | DRAWN BY | : I.C. |  |
| © Clark Design and Draughting Ltd. Copyright, Designs and Patents Act 1988 -<br>The copyright in this drawing, and the design right in any qualifying<br>design depicted in this drawing, belongs to Clark Design and Draughting Ltd.<br>Reproduction of this drawing, or the manufacture or construction of<br>any article to a qualifying design depicted in it, is an infringement of those rights. |         |                 |          |        |  |