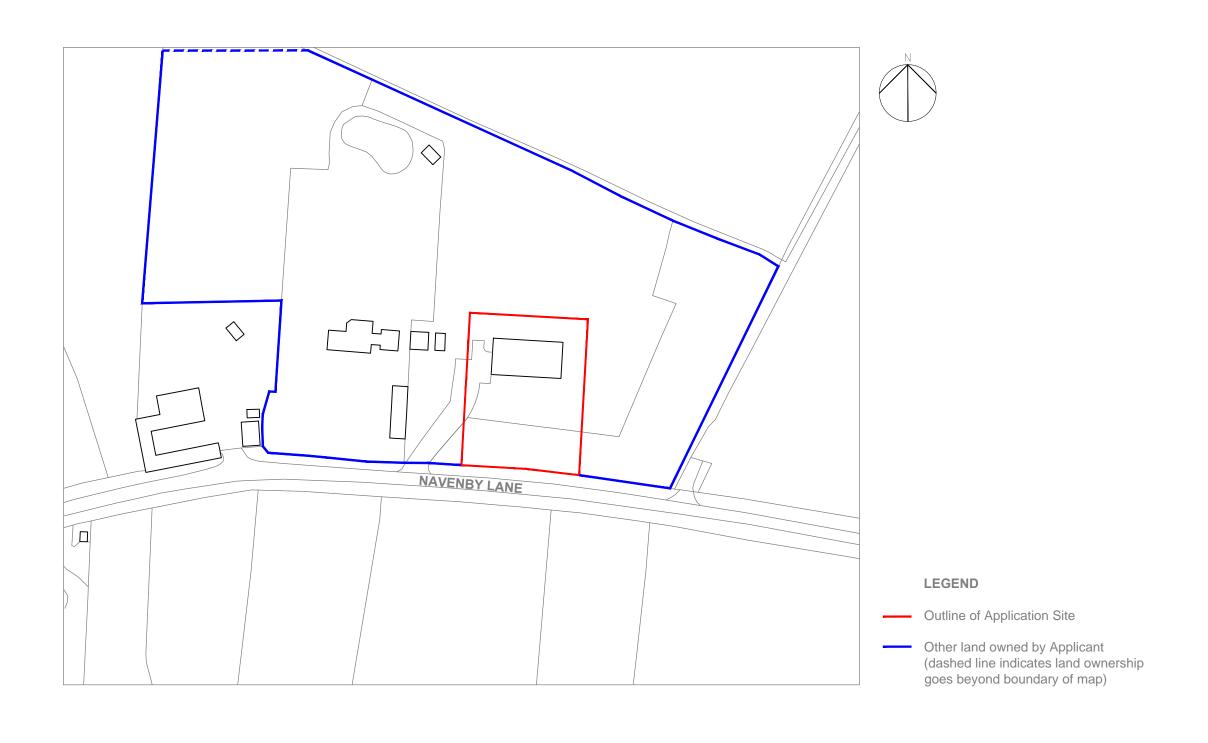

## Navenby Lane Farm, Bassingham Proposed new Highways Access and Extension of Existing Curtilage

## Site Location Plan

Do not scale off this drawing - All dimensions and setting out to be verified on site. If in doubt contact the originator for clarifcation. The contents of this drawing are covered by copyright and remain the property of Guy Forman Architect. The drawing is issued on the condition that it is not copied, reproduced, retained or disclosed to any unauthorised person, either wholly or in part without the consent in writing of Guy Forman Architect.