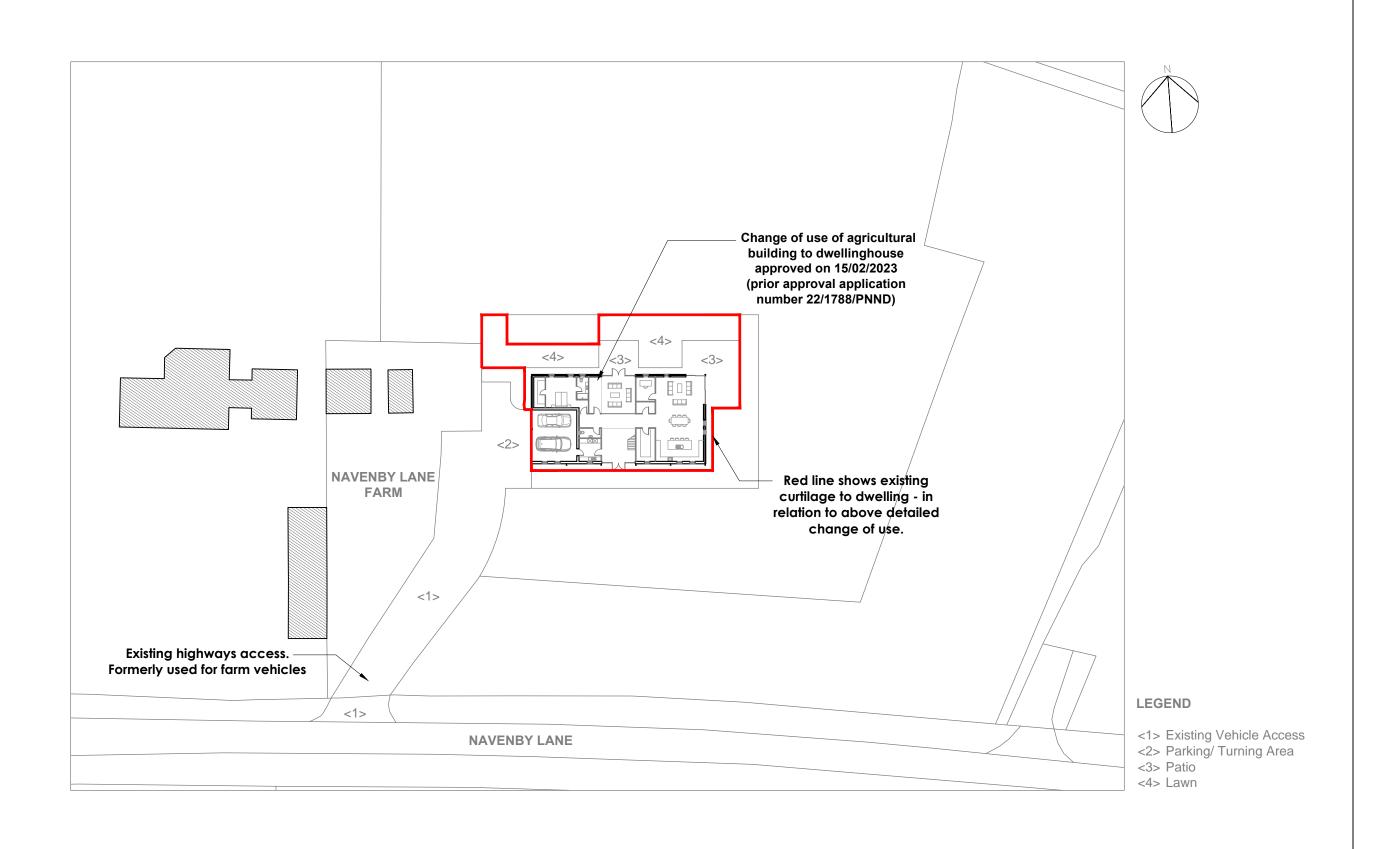

## Navenby Lane Farm, Bassingham Proposed new Highways Access and Extension of Existing Curtilage

## **Existing Site Plan**

Do not scale off this drawing - All dimensions and setting out to be verified on site. If in doubt contact the originator for clarification. The contents of this drawing are covered by copyright and remain the property of Guy