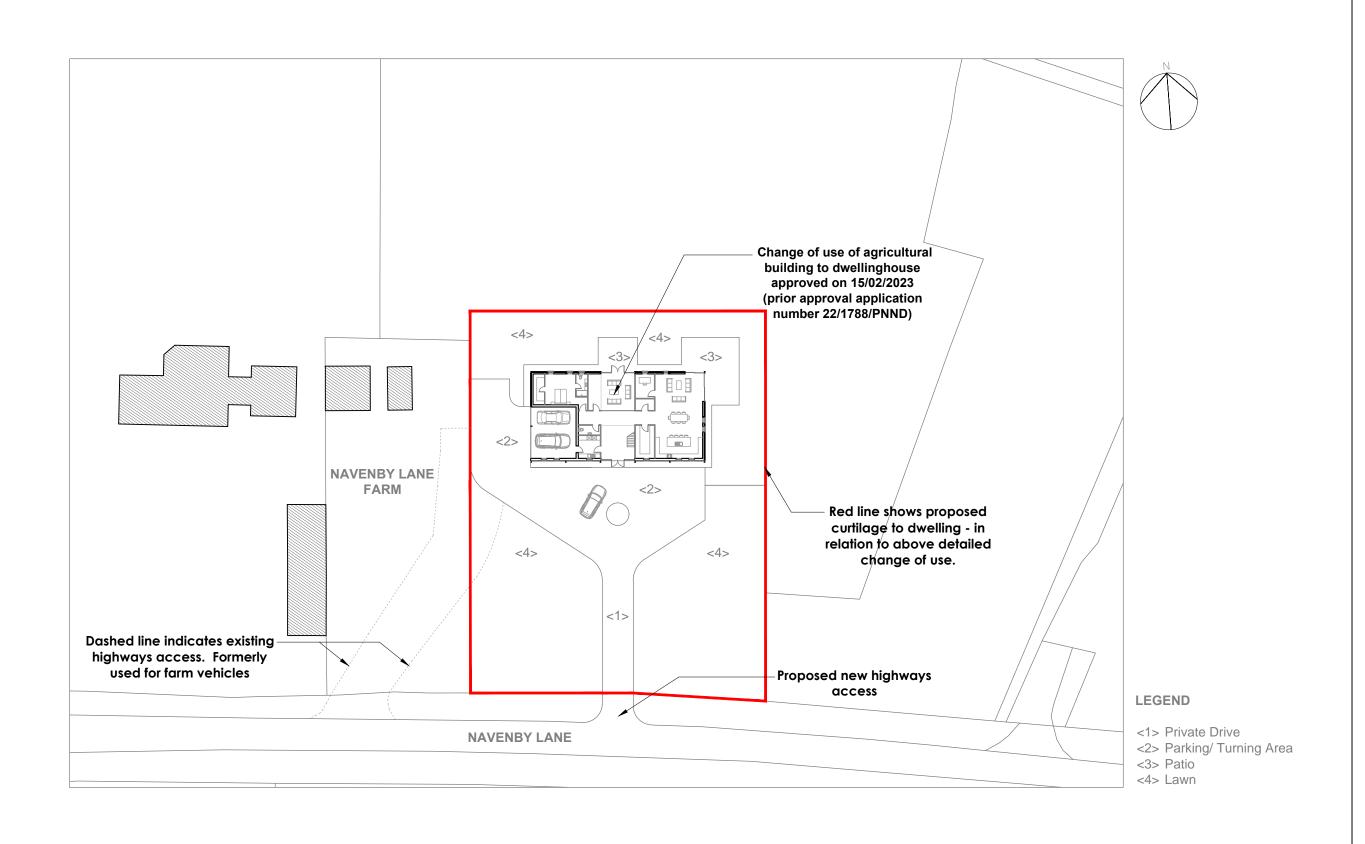

## guyforman ARCHITECT & PLANNERS

The Old Mill - Chapel Hill - Lincolnshire - LN4 4QB guy@guyformanarchitects.com Office: 01526 268181

Navenby Lane Farm, Bassingham Proposed new Highways Access and Extension of Existing Curtilage

## Proposed Site Plan

Do not scale off this drawing - All dimensions and setting out to be verified on site. If in doubt contact the originator for clarifcation. The contents of this drawing are covered by copyright and remain the property of Guy