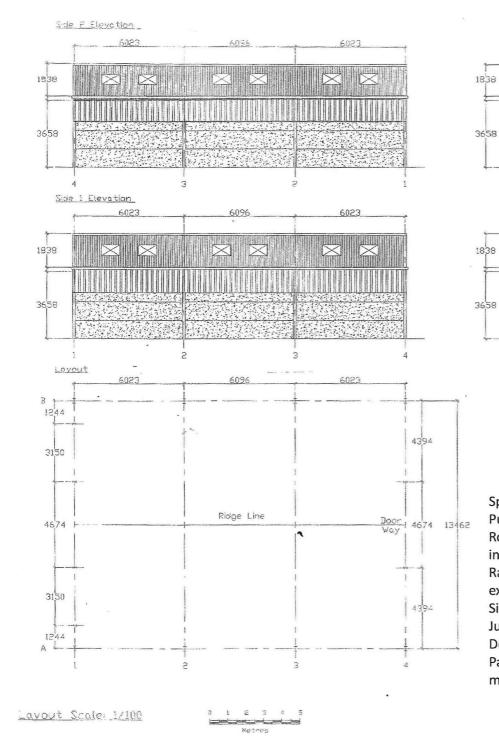

End 2 Elevation

Specification 18.288m x 13.716m x 3.658m

Purlins- To have 9x3 Timber purlins and 9 x3 Timber Eaves Beams

Roof cladding- To have cement fibre 6R reinforced corrugated natural grey fibre cement sheets incorporating 12 no GRP Profile 6 roof lights.

Rainwater Goods- Both sides to have a 160 PVC guttering with 110 PVC Downpipe connected into existing land drain from existing building.

Ref: 23/1386/PNAGR Layout Scale: 1/100

5.0

Side and End Cladding- Both ends and sides to be clad 1.372m below eaves using steel sheets in Juniper green excluding doorways.

Door- 4572m wide x 3.353m high Roller Shutter door powder coated in Juniper Green Panels- Both sides and ends to have 100mm thick pre-stressed concrete panels to a height of 2 metres excluding doorway.