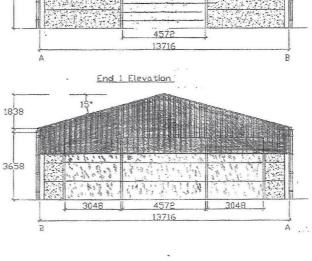

End 2 Elevation

Specification 18.288m x 13.716m x 3.658m

Purlins- To have 9x3 Timber purlins and 9 x3 Timber Eaves Beams

Roof cladding- To have cement fibre 6R reinforced corrugated natural grey fibre cement sheets incorporating 12 no GRP Profile 6 roof lights.

Rainwater Goods- Both sides to have a 160 PVC guttering with 110 PVC Downpipe connected into existing land drain from existing building.

Ref: 23/1386/PNAGR Layout Scale: 1/100

5.0

Side and End Cladding- Both ends and sides to be clad 1.372m below eaves using steel sheets in Juniper green excluding doorways.

Door- 4572m wide x 3.353m high Roller Shutter door powder coated in Juniper Green Panels- Both sides and ends to have 100mm thick pre-stressed concrete panels to a height of 2 metres excluding doorway.