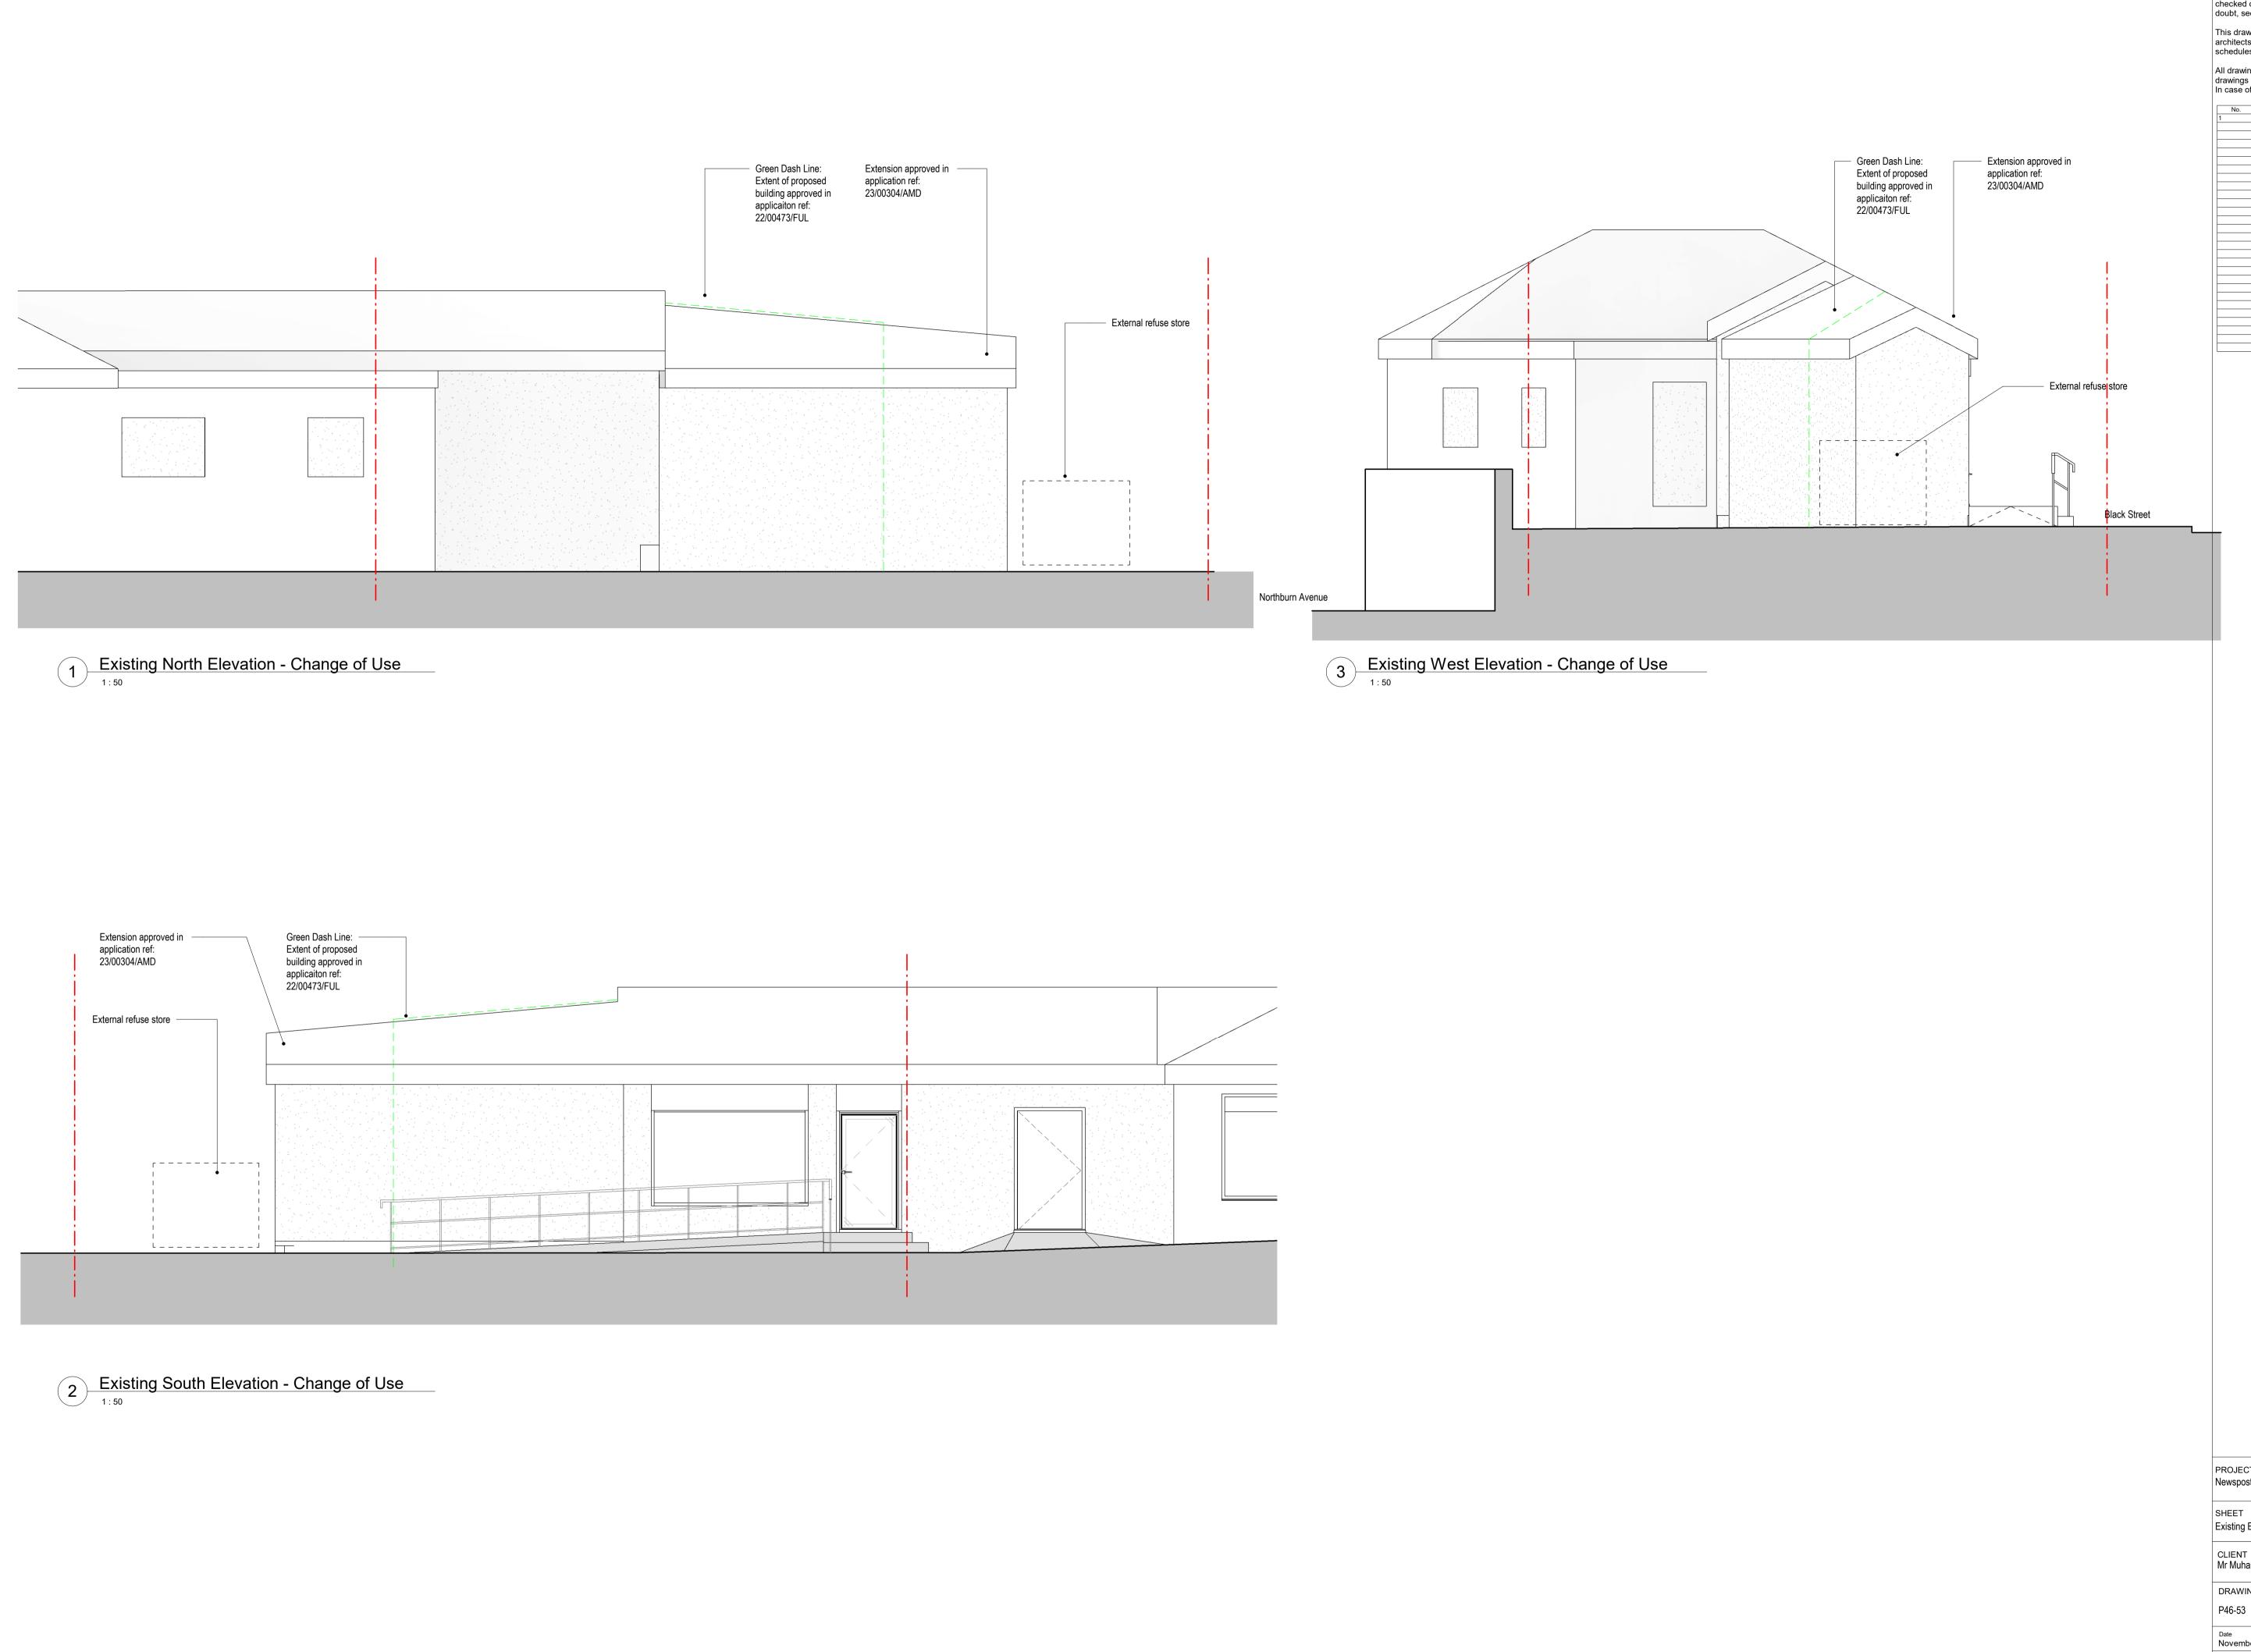

NOTES

PROJECT Newspost, 10 Black Street, Airdrie, ML6 6LX

Existing Elevations

CLIENT Mr Muhammad Gouher Majeed

DRAWING NUMBER

| <sup>ate</sup> | Project number | Scale (@ A1) |     |
|----------------|----------------|--------------|-----|
| ovember 2020   | P46            | 1:50         |     |
| awn by         | Checked by     |              | REV |
| uthor          | Checker        |              | 1   |
|                |                |              |     |