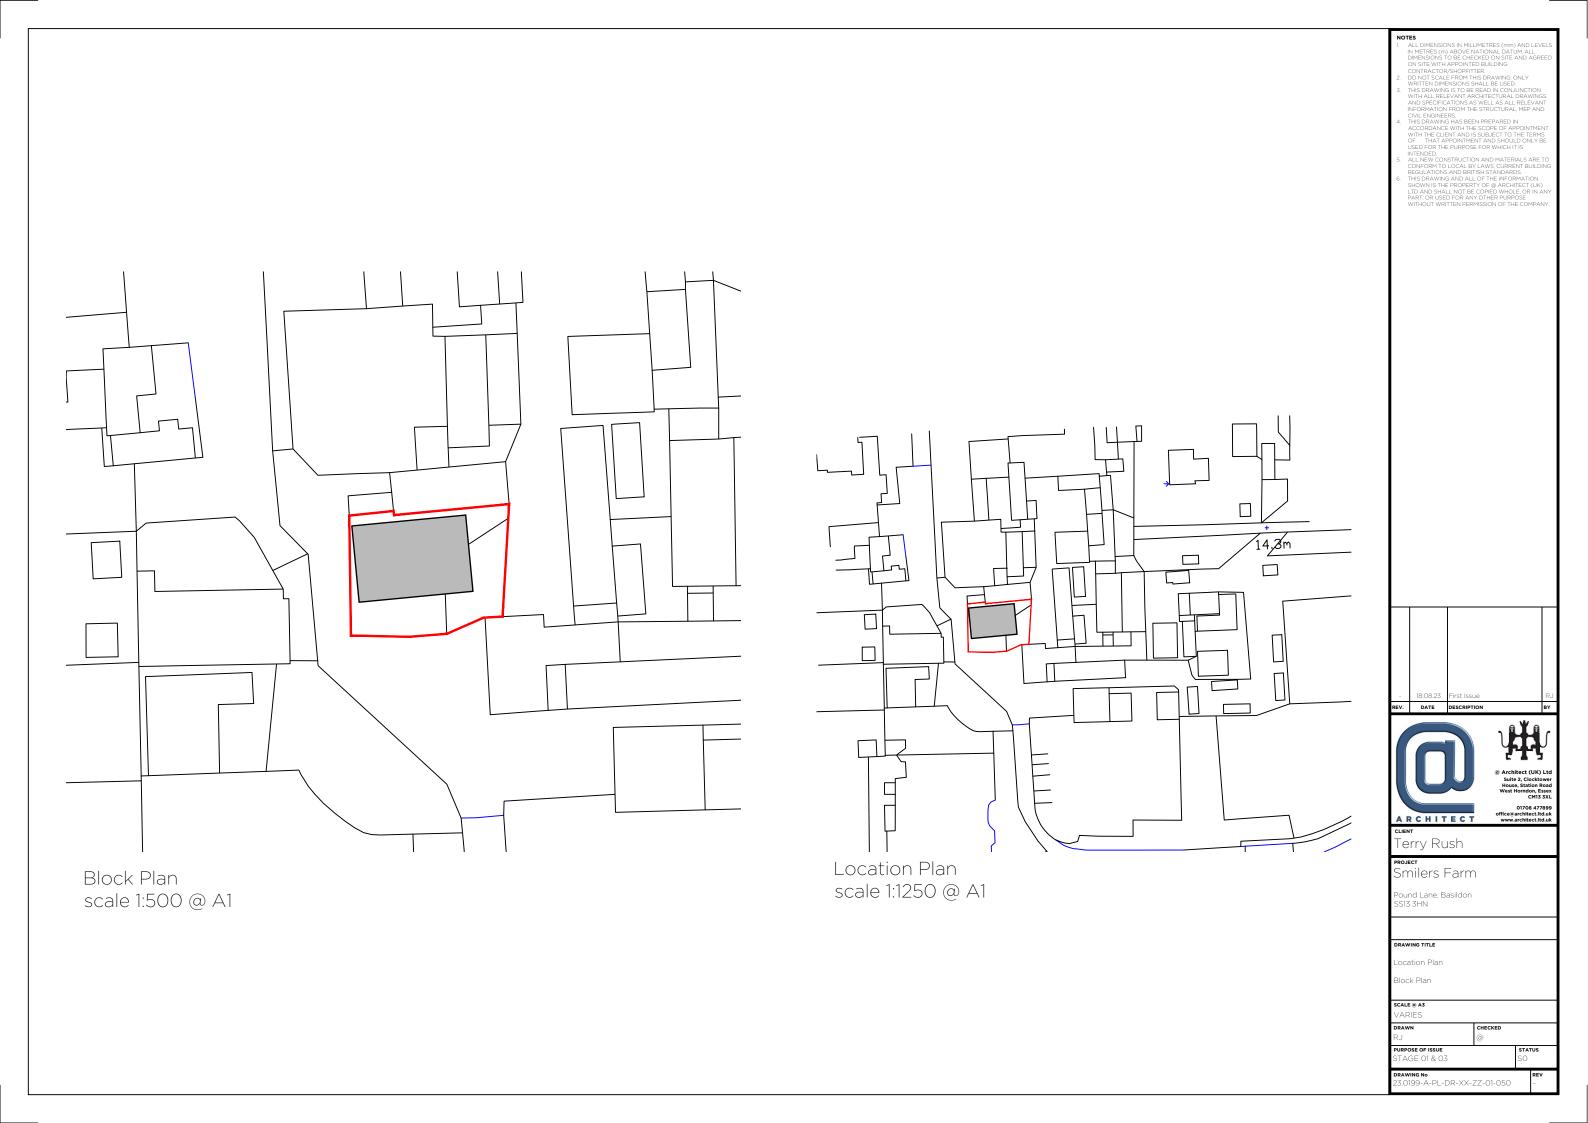

**EXISTING** Rear Elevation scale 1:50 @ A1 / 1:100 @ A3



**EXISTING** Right Elevation scale 1:50 @ A1 / 1:100 @ A3

**EXISTING** Front Elevation

scale 1:50 @ A1 / 1:100 @ A3



**EXISTING** Left Elevation scale 1:50 @ A1 / 1:100 @ A3

SCALE 1:50
Om 1 2 5

1. ALL DIMENSIONS IN MILLIMETRES (mm) AND LEVELS
IN METRES (m) ABOVE NATIONAL DATUM. ALL
DIMENSIONS TO BE CHECKED ON SITE AND AGREED
ON SITE WITH APPOINTED BUILDING
CONTRACTOR/SHOPFITTER.

2. DO NOT SCALE FROM THIS DRAWING. ONLY
WRITTEN DIMENSIONS SHALL BE USED.

3. THIS DRAWING IS TO BE READ IN CONJUNCTION

WITH ALL RELEVANT ARCHITECTURAL DRAWINGS
AND SPECIFICATIONS AS WELL AS ALL RELEVANT
INFORMATION FROM THE STRUCTURAL, MEP AND
CIVIL ENGINEERS.
4. THIS DRAWING HAS BEEN PREPARED IN
ACCORDANCE WITH THE SCOPE OF APPOINTMENT

4.