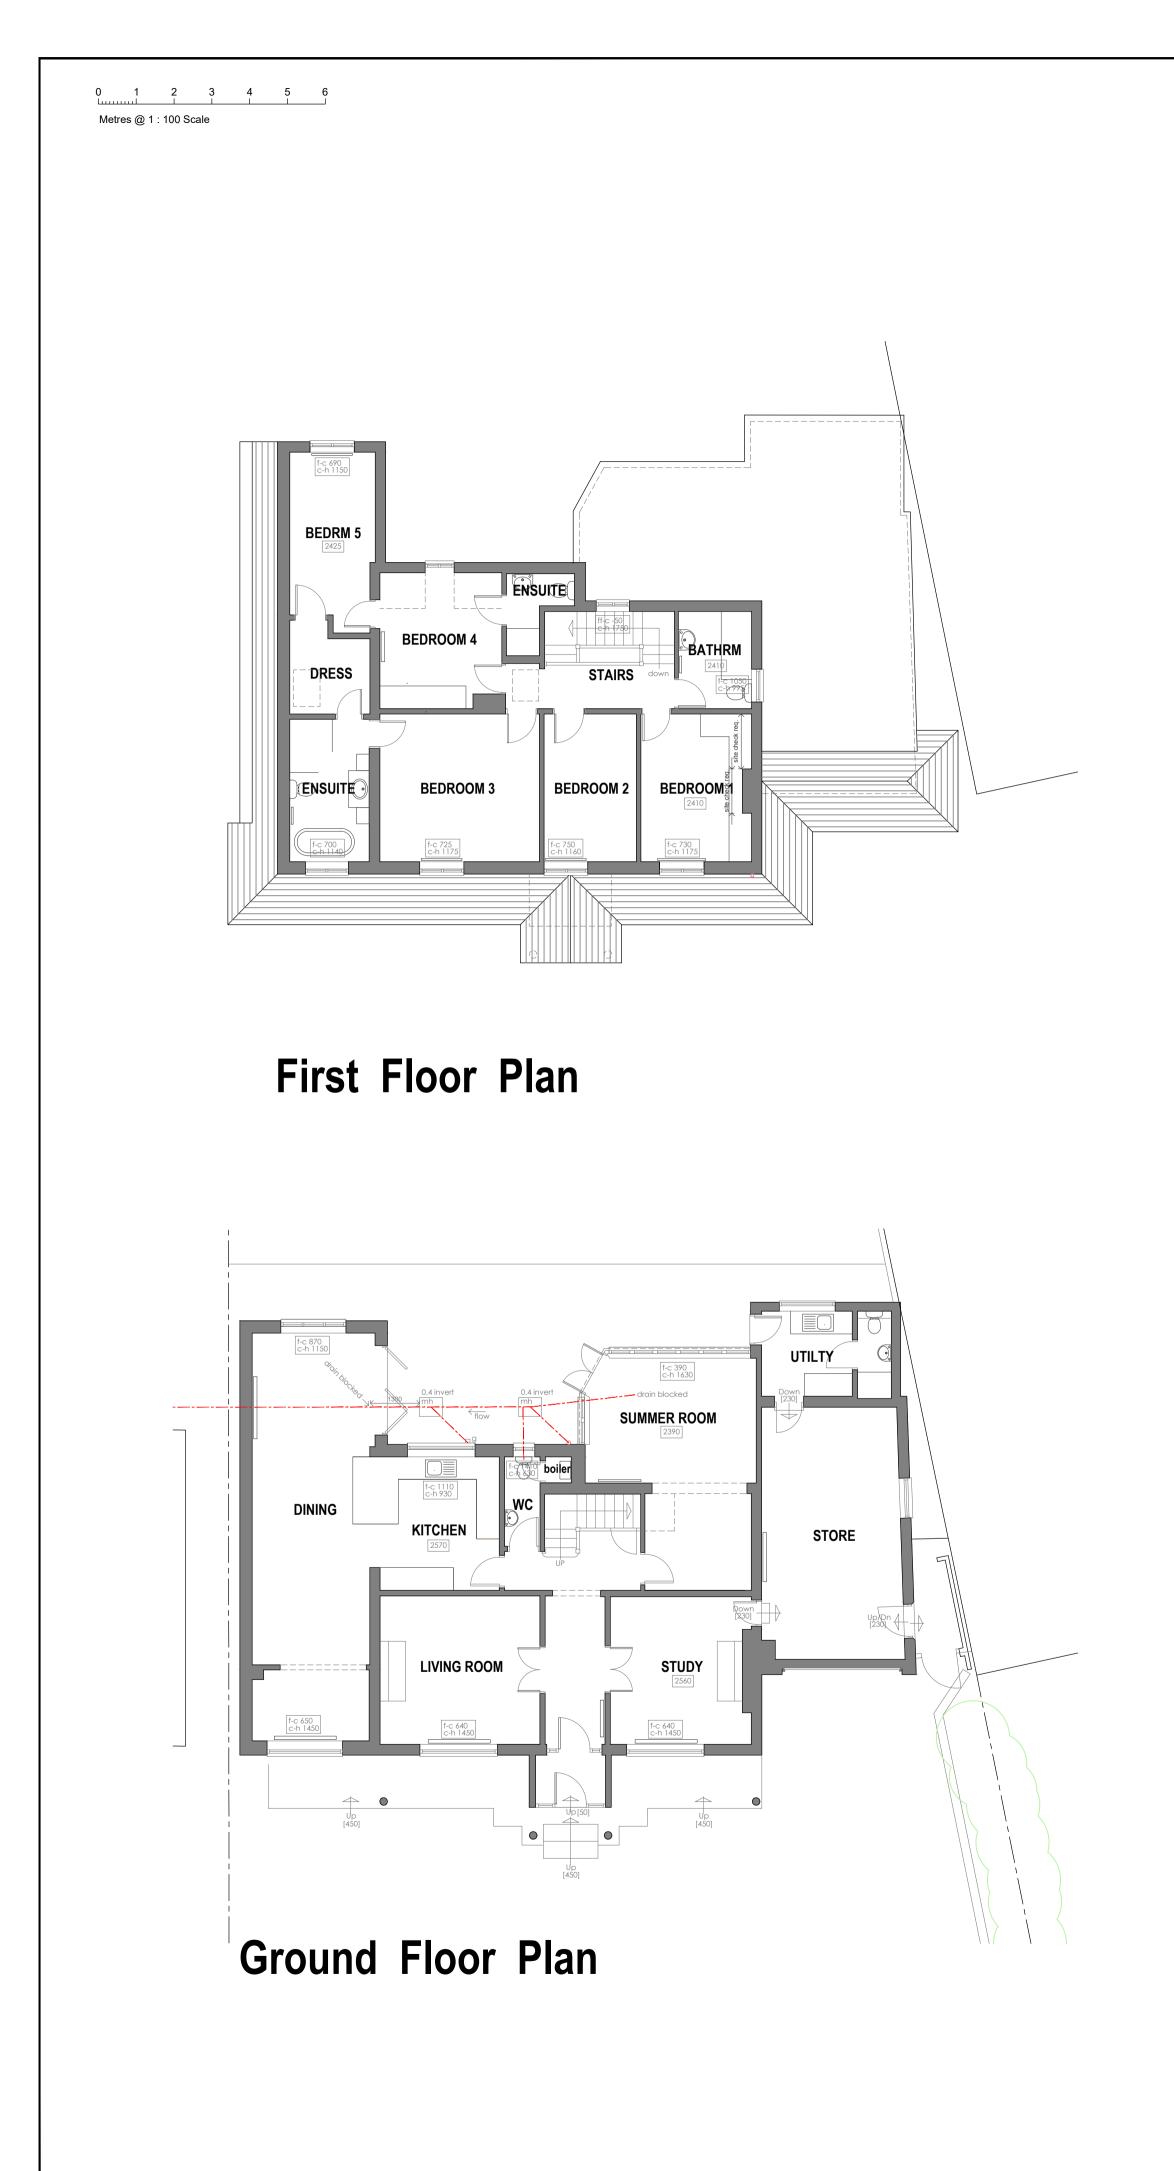

All building work is to be completed to the satisfaction of the Local Authority Building Control Officer and in accordance with current Building Regulations and as such, additional unforeseen building works may be required on site.