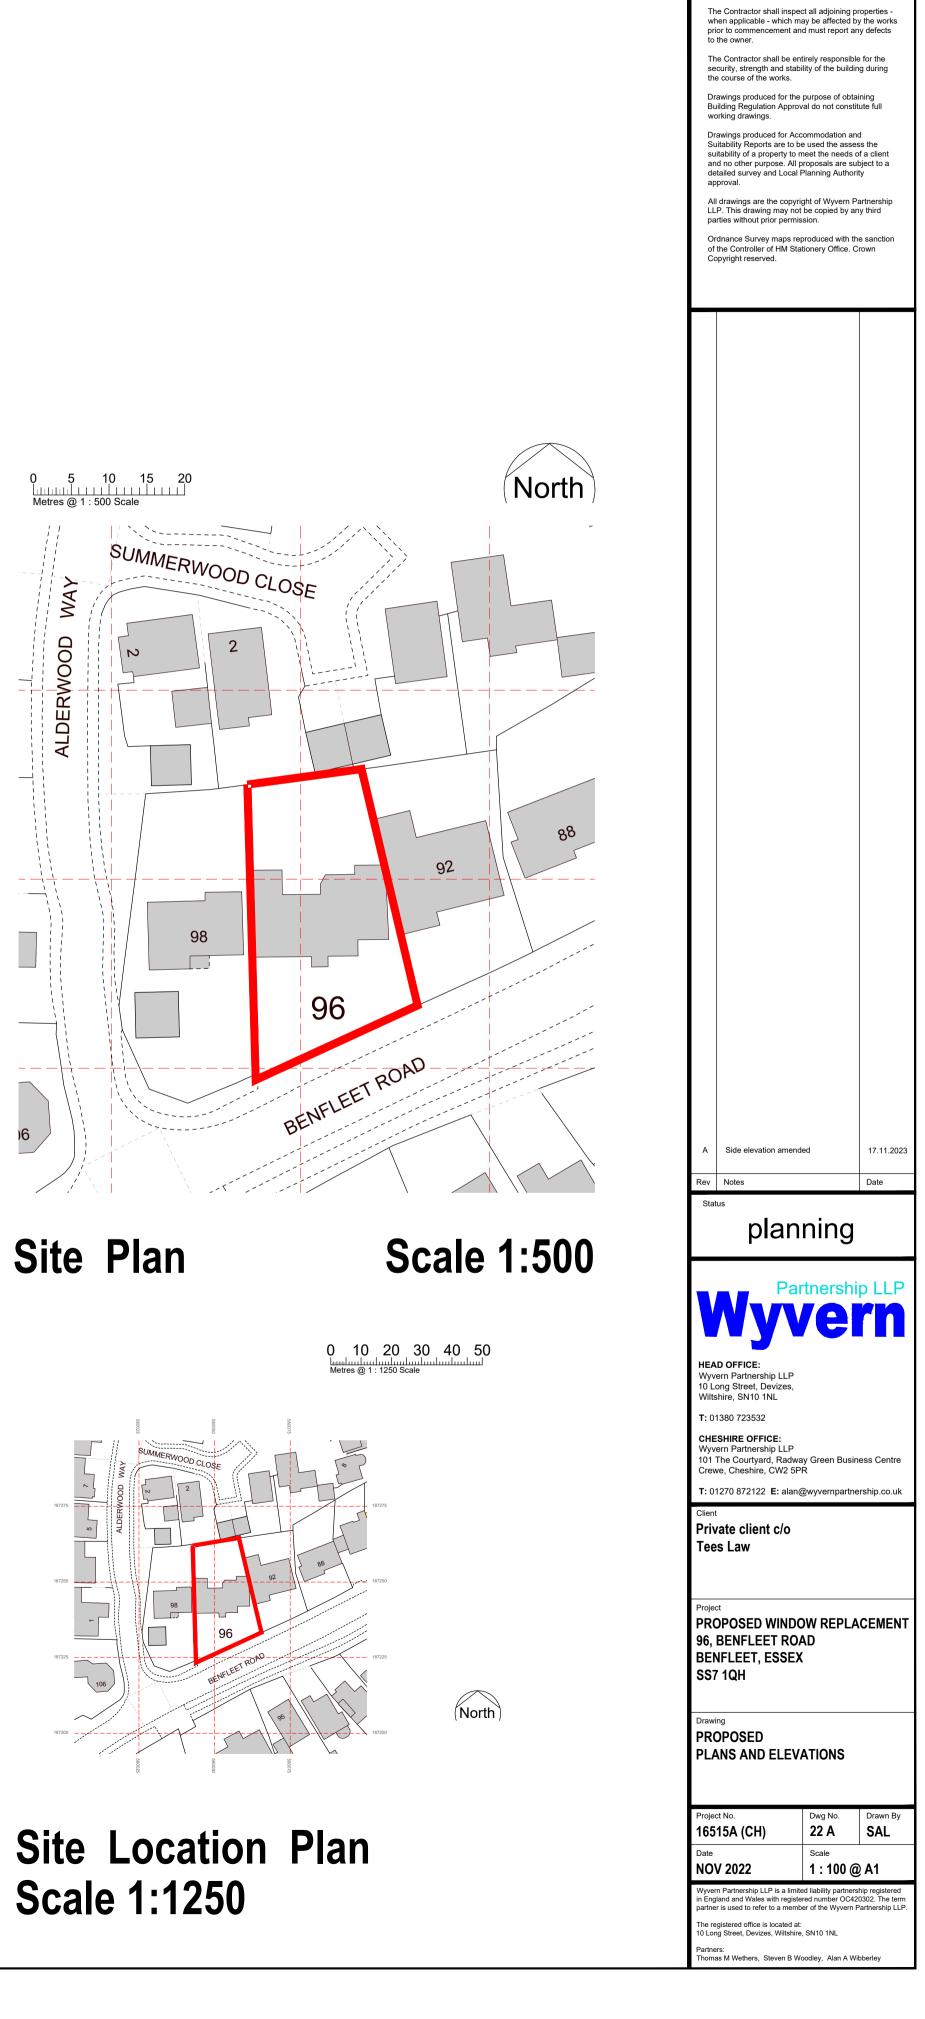

## **Front Elevation**

## **Rear Elevation**

## Side Elevation

## Side Elevation

The Contractor is responsible for checking all dimensions on site prior to commencement of the works. Any errors are to be reported to Wyvern Partnership LLP as soon as possible.

Any construction work carried out prior to receiving all necessary approvals for Planning and/or Building Regulations is entirely at the client's / householder's risk.