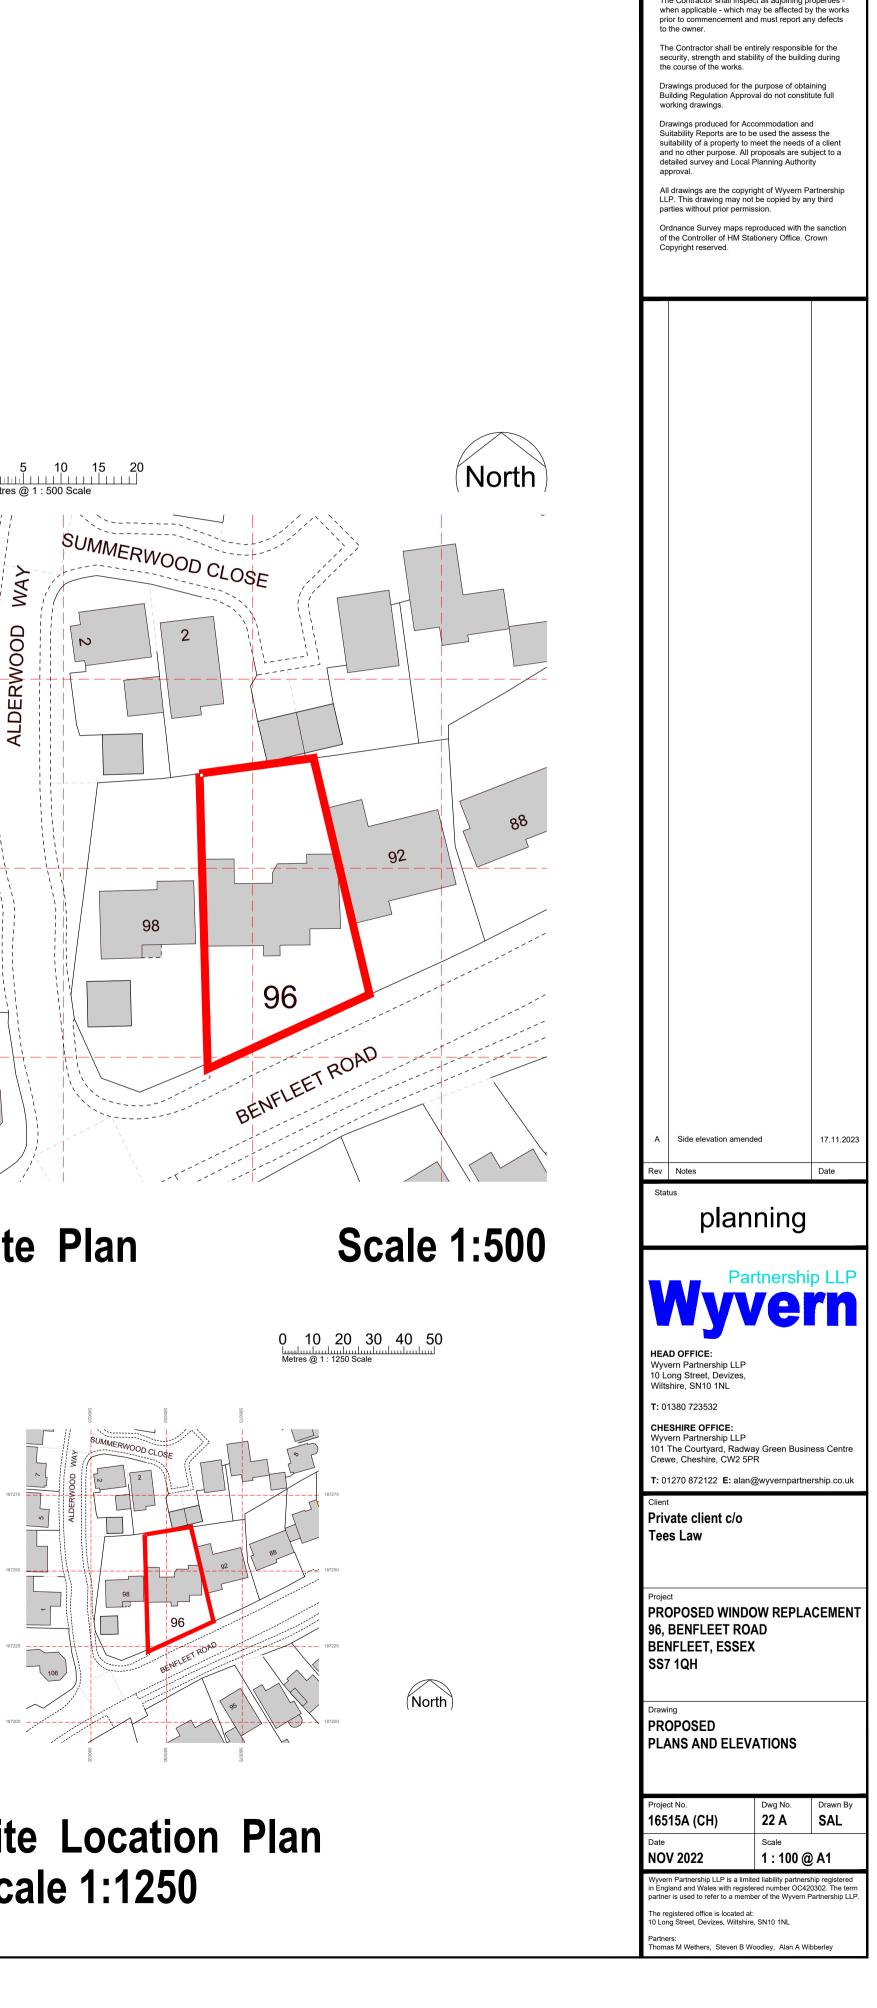

## **Front Elevation**

## **Rear Elevation**

## Side Elevation

## Side Elevation

The Contractor is responsible for checking all dimensions on site prior to commencement of the works. Any errors are to be reported to Wyvern Partnership LLP as soon as possible.

Any construction work carried out prior to receiving all necessary approvals for Planning and/or Building Regulations is entirely at the client's / householder's risk.