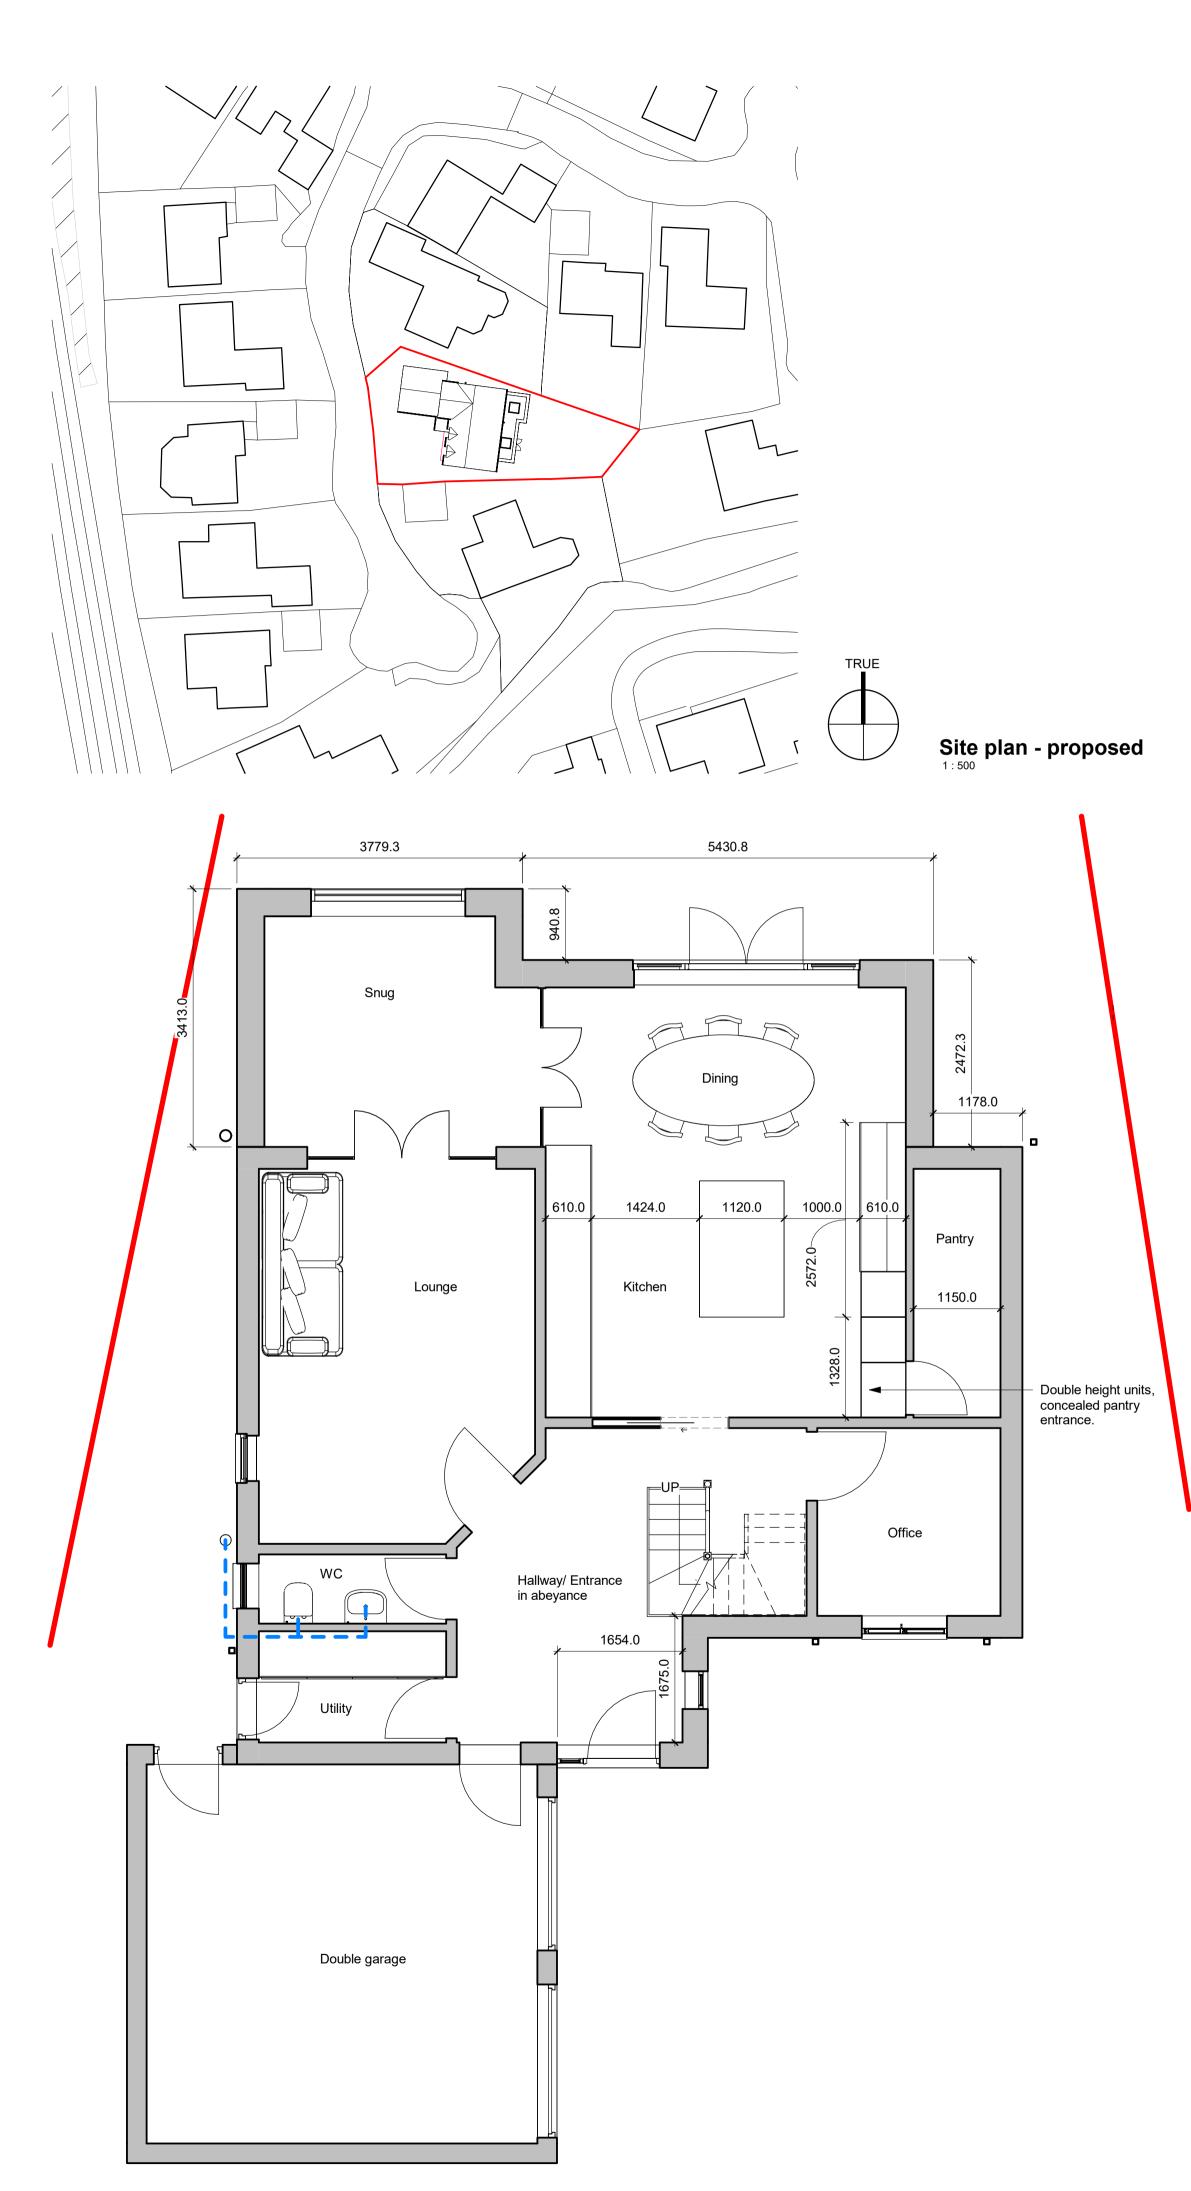

**00 Ground floor - proposed** 

Roof plan - proposed

01 First floor - proposed

- W | www.bloomarchitects.com
- E | info@bloomarchitects.com
- T | 0161 672 7415

This drawing has been prepared for the use of Bloom Architects Ltd client. It may not be used, modified, reproduced or relied upon by third parties, except as agreed by Bloom Architects Ltd or as required by law. Bloom Architects Ltd accepts no responsibility, and denies any liability whatsoever, to any party that uses or relies on this drawing without Bloom Architects Ltd express written consent. Do not scale this document. All measurements must be obtained from the stated dimensions.

| PROJECT NAME   | 17 Chatsworth Court        |
|----------------|----------------------------|
| PROJECT STATUS | PRELIMINARY                |
| DRAWING TITLE  | Proposed GA Building Plans |

| 10183              | PROJECT NO. |
|--------------------|-------------|
| BA_DR_Zz_70_60_050 | SHEET NO.   |
| 7                  | REVISION    |
| As indicated       | SCALE @ A1  |