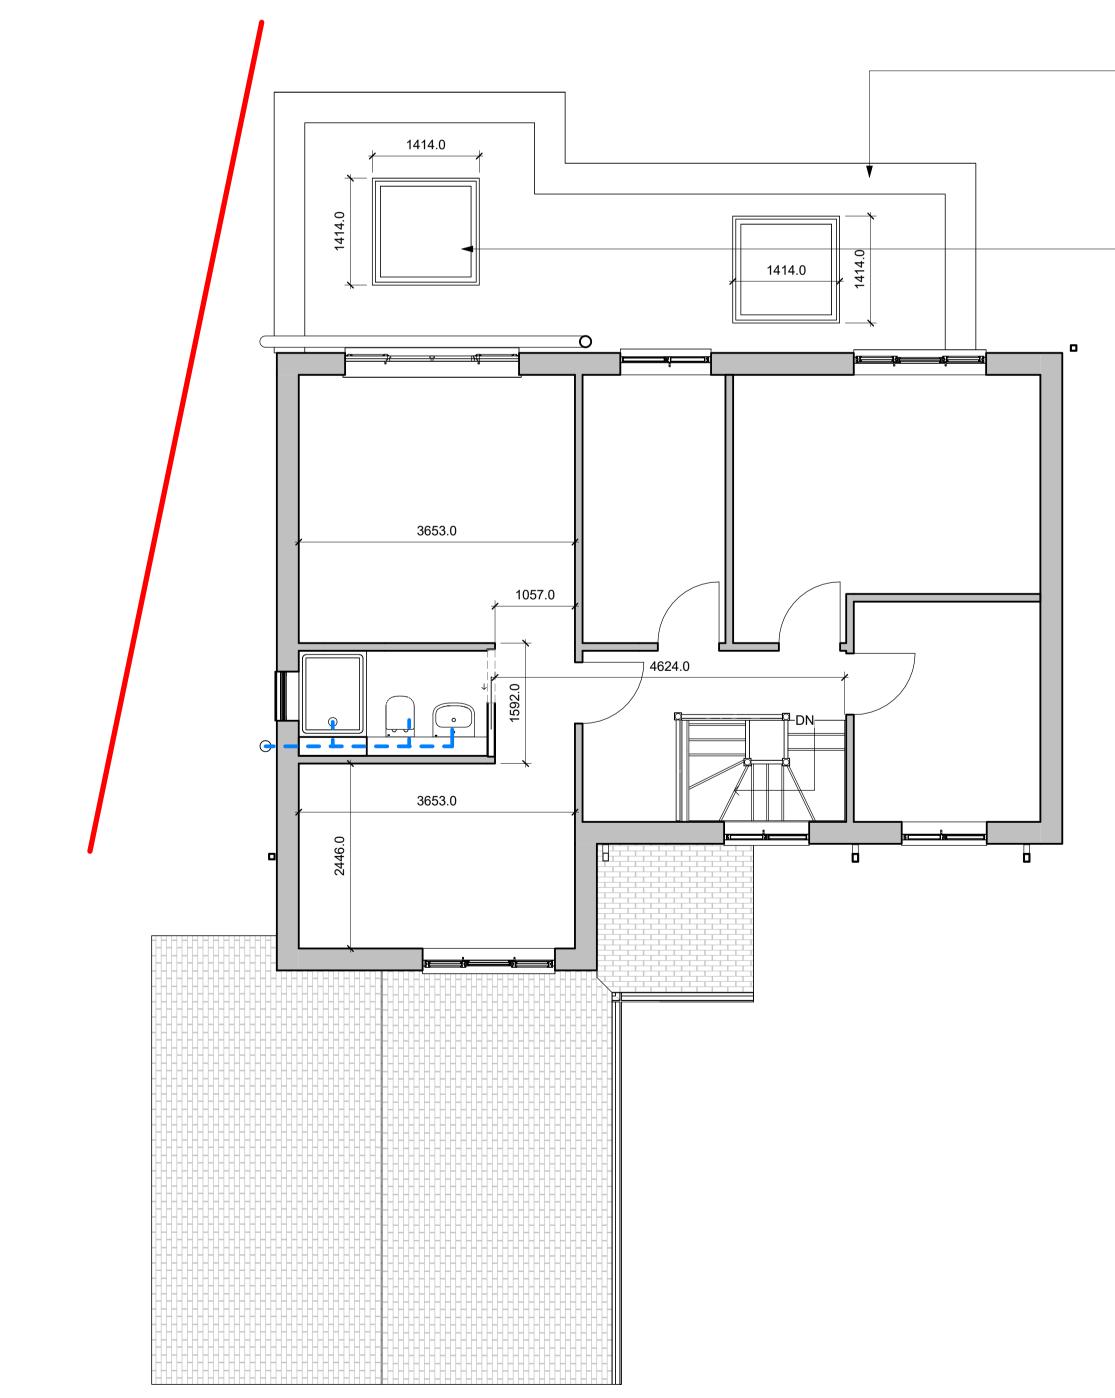

**00 Ground floor - proposed** 

Roof plan - proposed

01 First floor - proposed

- W | www.bloomarchitects.com
- E | info@bloomarchitects.com
- T | 0161 672 7415

This drawing has been prepared for the use of Bloom Architects Ltd client. It may not be used, modified, reproduced or relied upon by third parties, except as agreed by Bloom Architects Ltd or as required by law. Bloom Architects Ltd accepts no responsibility, and denies any liability whatsoever, to any party that uses or relies on this drawing without Bloom Architects Ltd express written consent. Do not scale this document. All measurements must be obtained from the stated dimensions.

| PROJECT NAME   | 17 Chatsworth Court        |
|----------------|----------------------------|
| PROJECT STATUS | PRELIMINARY                |
| DRAWING TITLE  | Proposed GA Building Plans |

| 10183              | PROJECT NO. |
|--------------------|-------------|
| BA_DR_Zz_70_60_050 | SHEET NO.   |
| 7                  | REVISION    |
| As indicated       | SCALE @ A1  |