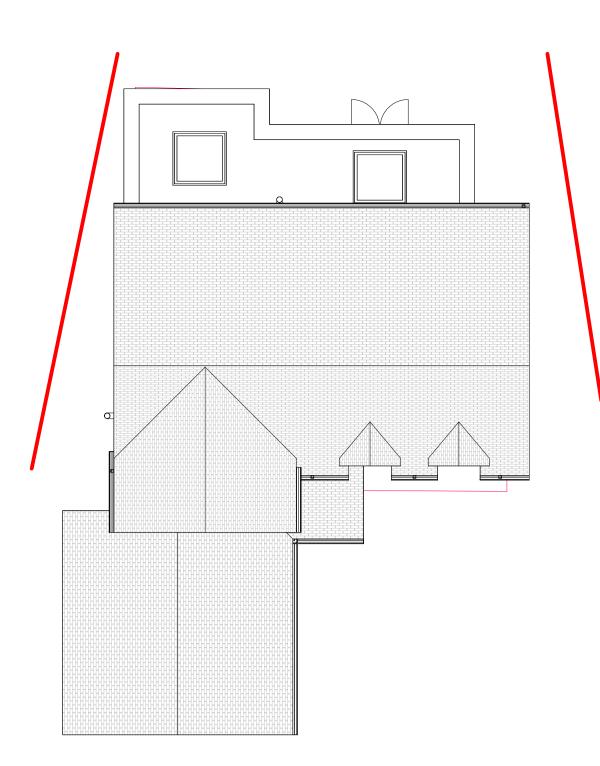

**00 Ground floor - proposed** 

Roof plan - proposed

01 First floor - proposed

- W | www.bloomarchitects.com
- E | info@bloomarchitects.com
- T | 0161 672 7415

This drawing has been prepared for the use of Bloom Architects Ltd client. It may not be used, modified, reproduced or relied upon by third parties, except as agreed by Bloom Architects Ltd or as required by law. Bloom Architects Ltd accepts no responsibility, and denies any liability whatsoever, to any party that uses or relies on this drawing without Bloom Architects Ltd express written consent. Do not scale this document. All measurements must be obtained from the stated dimensions.

NOTES

Fixed triple or double glazed, rooflights.

| CJ | 07/11/2023      | 7       | Planning           |
|----|-----------------|---------|--------------------|
| CJ | 17/10/2023      | 6       | Pre-planning       |
| CJ | 29/09/2023      | 5       | Review and comment |
| CJ | 14/09/2023      | 4       | Review and comment |
| CJ | 01/09/2023      | 3       | Review and comment |
| CJ | 15/08/2023      | 2       | Review and comment |
| CJ | 11/08/2023      | 1       | Review and comment |
|    |                 |         |                    |
| BY | <b>REV DATE</b> | REV NO. | DESCRIPTION        |