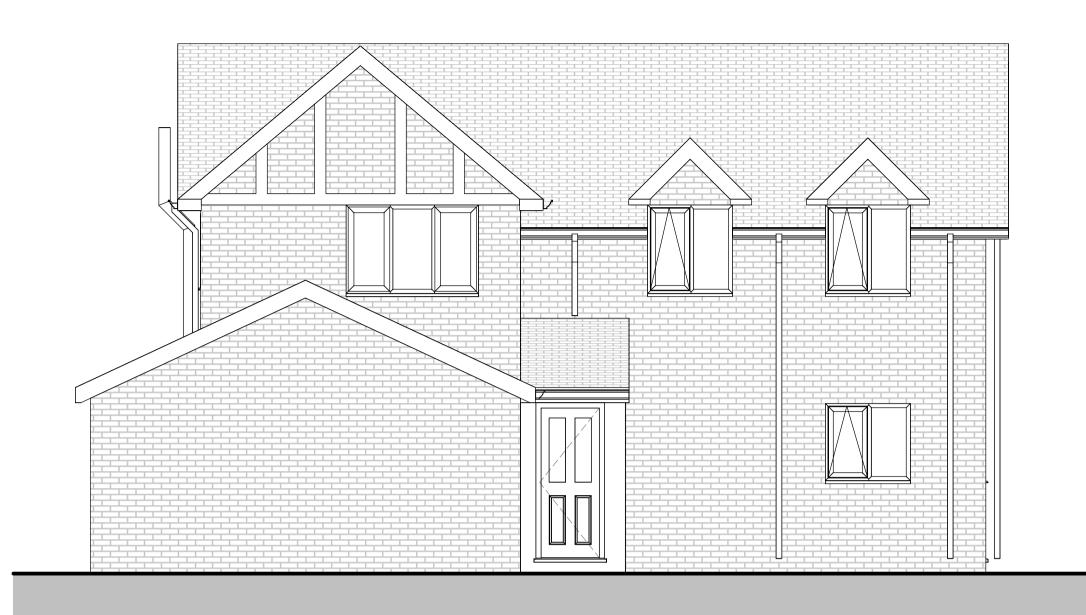

NOTES

Existing front elevation

**Proposed front elevation** 

Existing gable elevation 02

Proposed gable elevation 02

Masonry cavity wall construction with rendered finish. Final finish and colour TBC.

PPC aluminium coping or stone coping.