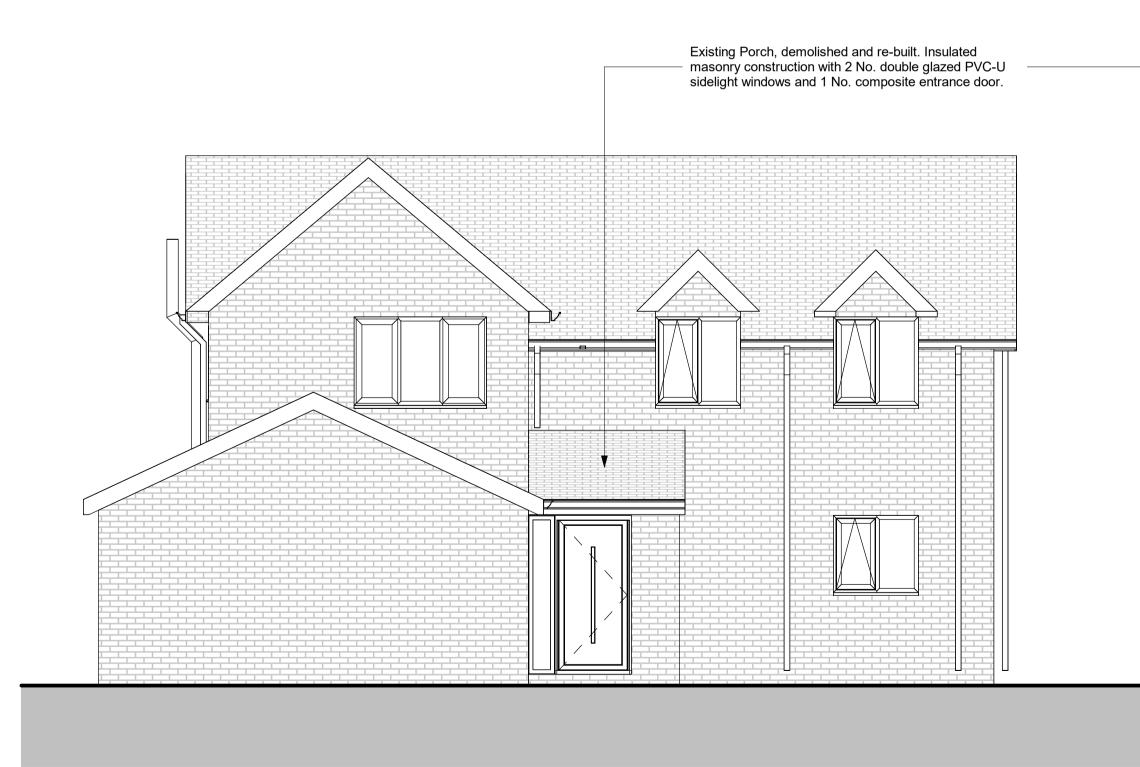

NOTES

Existing front elevation

**Proposed front elevation** 

Existing gable elevation 02

Proposed gable elevation 02

Masonry cavity wall construction with rendered finish. Final finish and colour TBC.

PPC aluminium coping or stone coping.