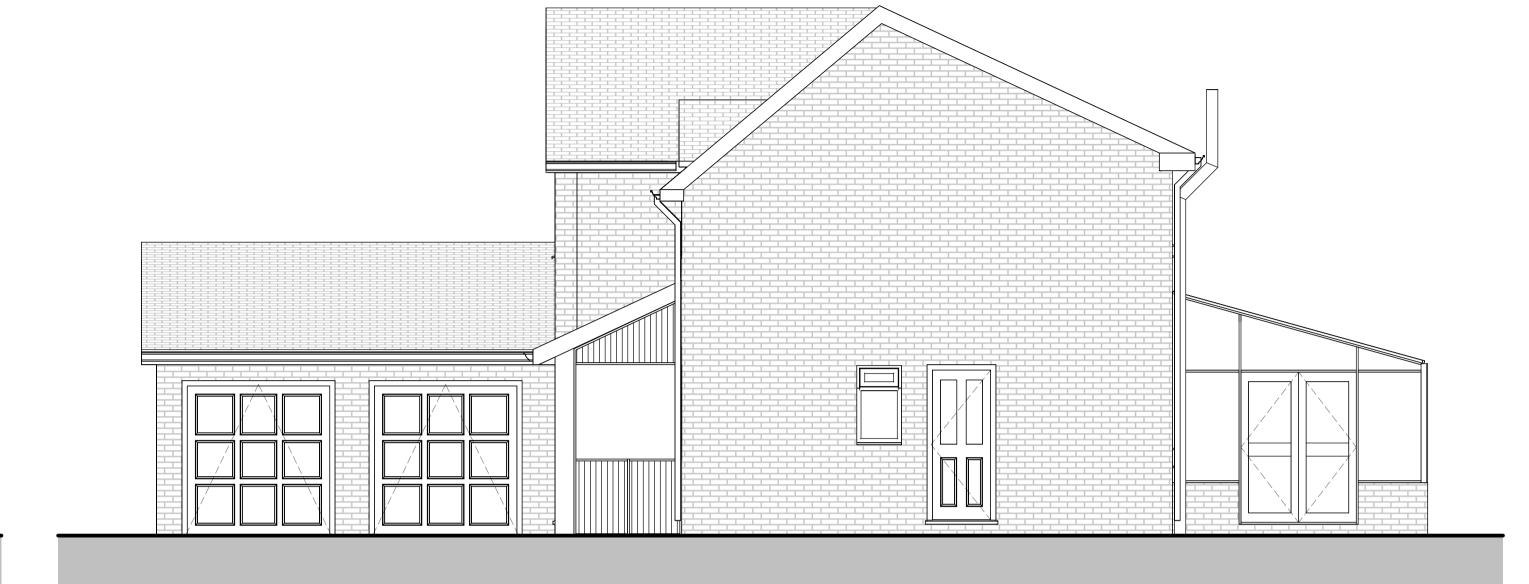

NOTES

Existing front elevation

**Proposed front elevation** 

Existing gable elevation 02

Proposed gable elevation 02

Masonry cavity wall construction with rendered finish. Final finish and colour TBC.

PPC aluminium coping or stone coping.