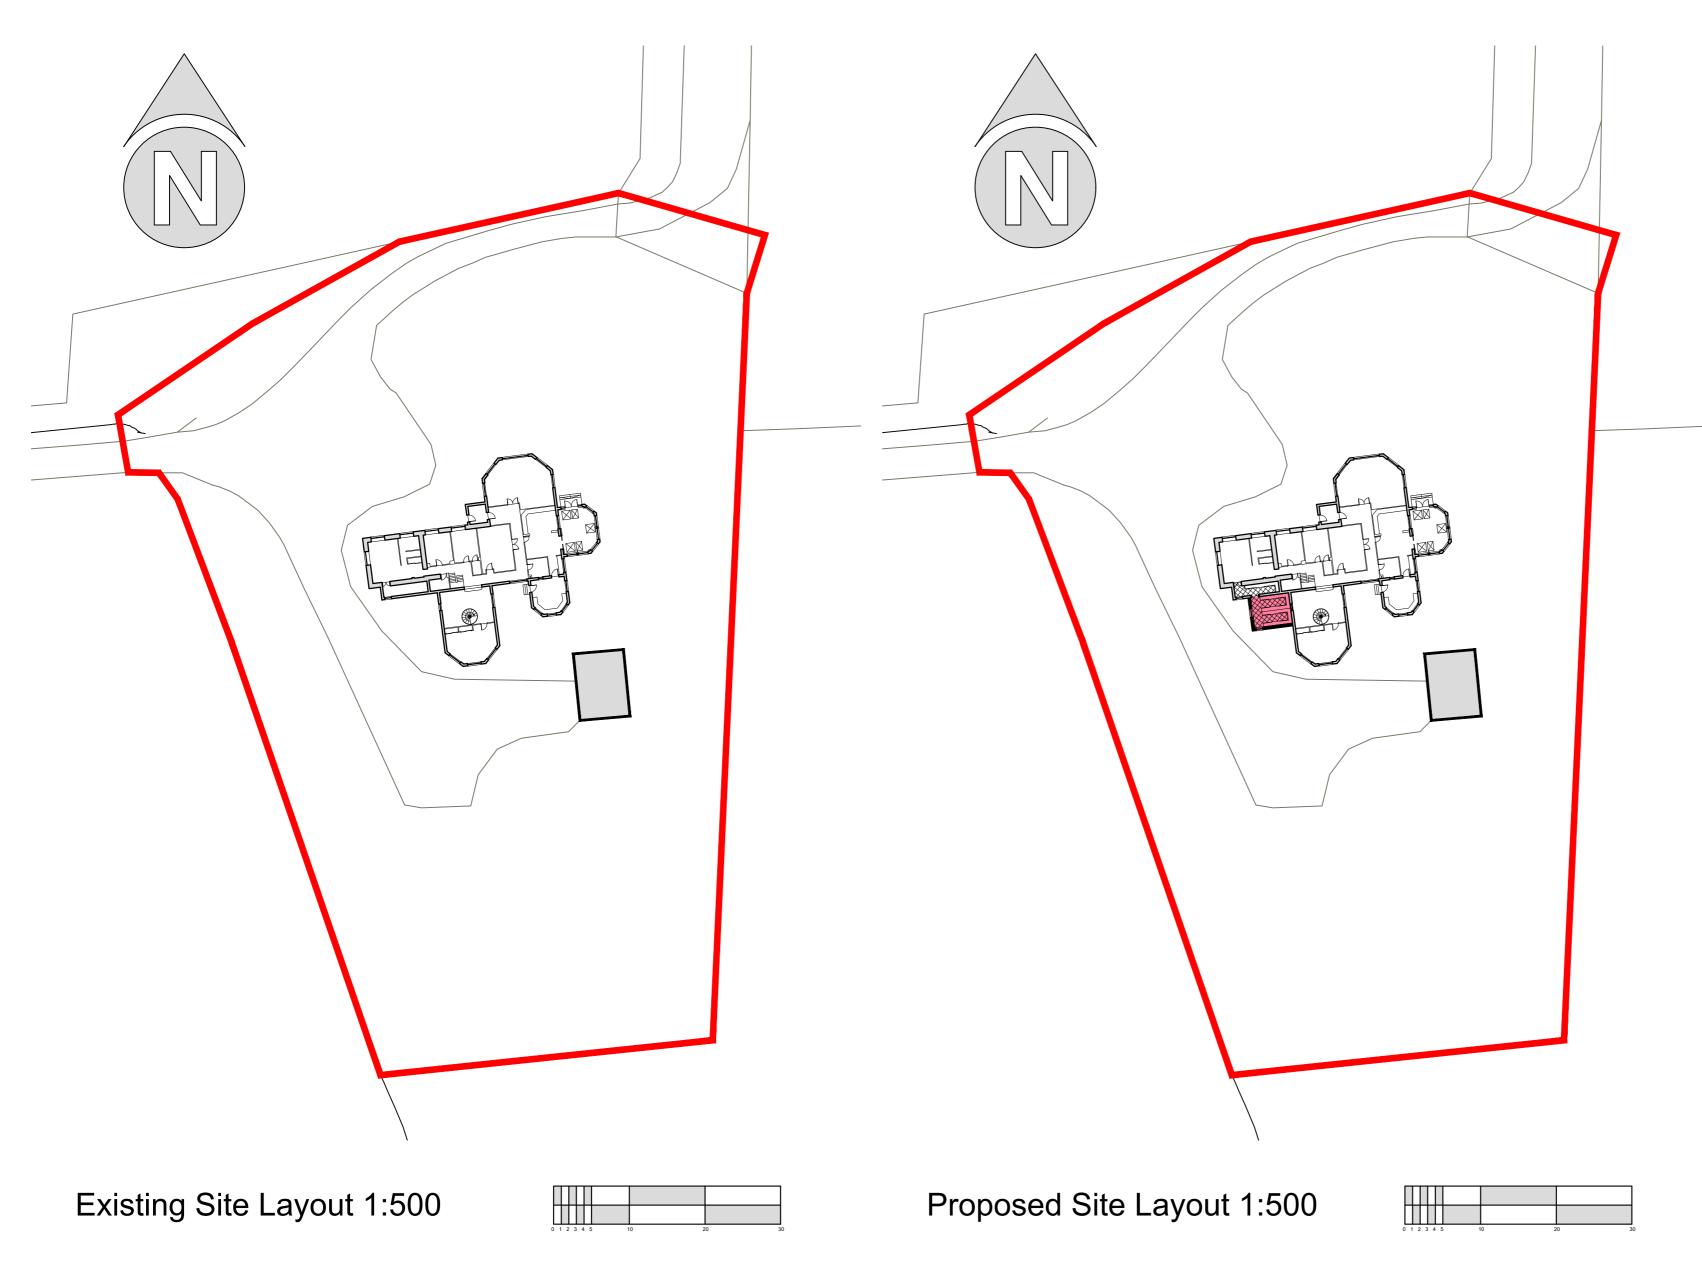

DRAWING TITLE

Mr Ross Henderson

DRG NO. 1031 L/P/1.04

CLIENT

Existing and Proposed Site Layouts

SCALE As Noted @ A2 DATE 16th Nov' 2023