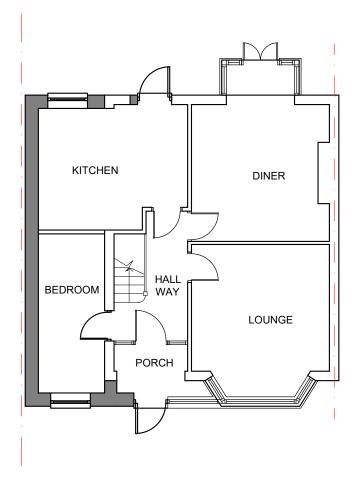

## PROPOSED GROUND FLOOR PLAN

| Revisions<br>All dimensions and particulars are to<br>checked on site before work commence<br>and any discrepancy to be reported to<br>THE SURVEYOR.<br>DO NOT SCALE off this drawing, use<br>written dimensions only. | es  |
|------------------------------------------------------------------------------------------------------------------------------------------------------------------------------------------------------------------------|-----|
| Project<br>PROPOSED GROUND<br>FLOOR SIDE EXTENSION<br>AT 88 MORDEN WAY<br>SUTTON<br>SM3 9PG                                                                                                                            |     |
| Drawing PROPOSED GROUND FLOOR PLAN Number 2023/MPA/03                                                                                                                                                                  | ons |
| NOV. 2023<br>Client<br>MR. RASIAH RAJENDRA                                                                                                                                                                             | 3   |