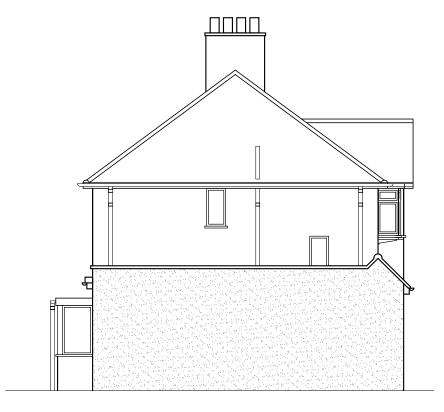

## Elevations @ 1:100

scale 1:100 (metres)

PROPOSED SIDE (SOUTH-EAST) ELEVATION