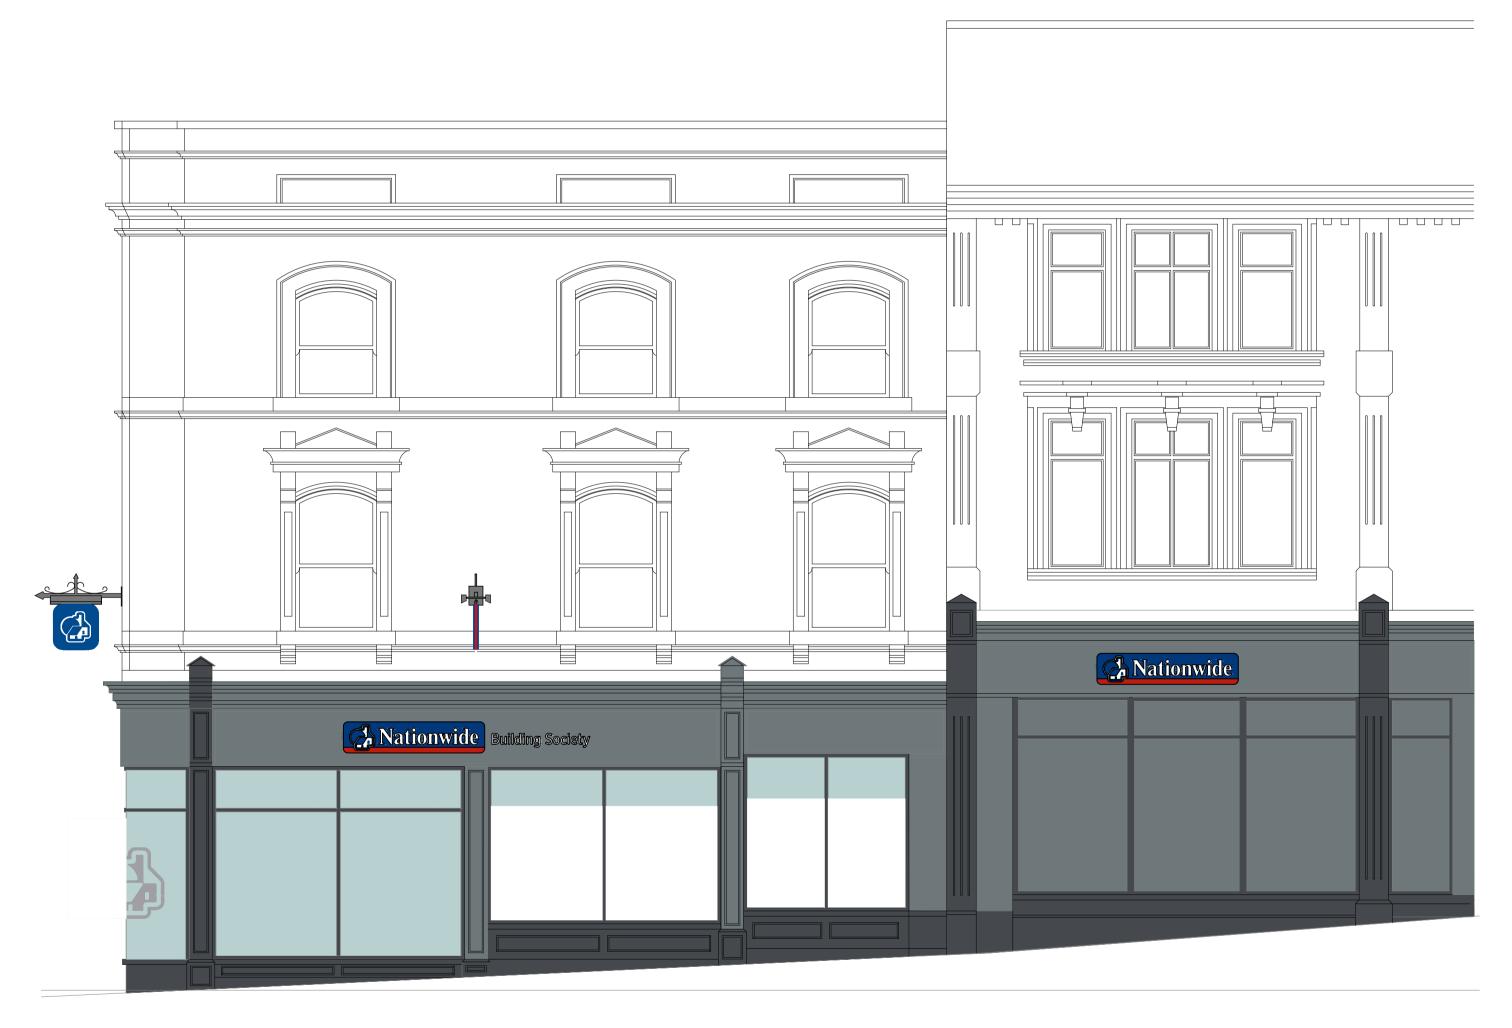

FRONT ELEVATION - WELLINGTON STREET

Boleyn House, St Augustines Business Park, Whitstable Kent CT5 2QJ

© This drawing remains the Copyright of Four Architecture and Design and may not be reproduced in whole or in any part without prior written permission.

nationwide ALL REFERENCES SHOULD BE READ IN CONJUNCTION WITH THE MOST CURRENT NATIONWIDE DESIGN GUIDES.

LUTON (0656) Brand Update

|  | LETTER | DESCRIPTION |  | DATE |  |  |
|--|--------|-------------|--|------|--|--|
|  |        |             |  |      |  |  |
|  |        |             |  |      |  |  |
|  |        |             |  |      |  |  |
|  |        |             |  |      |  |  |

|                                                                          | ETTER DESCRIPTION      |                           |                                       |                            |               |     | DATE |  |
|--------------------------------------------------------------------------|------------------------|---------------------------|---------------------------------------|----------------------------|---------------|-----|------|--|
| BRANCH NAME & PREFIX:<br>LUTON<br>77/79 George Street,<br>Luton, LU1 2AP |                        |                           | DRAWING TYPE: EXISTING SIDE ELEVATION |                            |               |     |      |  |
| SCALE @ A1:<br>1:50                                                      | SCALE @ A3:<br>1:100   | DATE DRAWN:<br>07.08.2023 | STATUS:                               | PROPERTY<br>LOCATION CODE: | DRAWING REF I | NO: | REV. |  |
| DRAWN BY:<br>MK                                                          | CHECKED BY & DATE: JNA | JOB REF:                  | EXISTING                              | LU03                       | EX.00.E2      |     | /    |  |