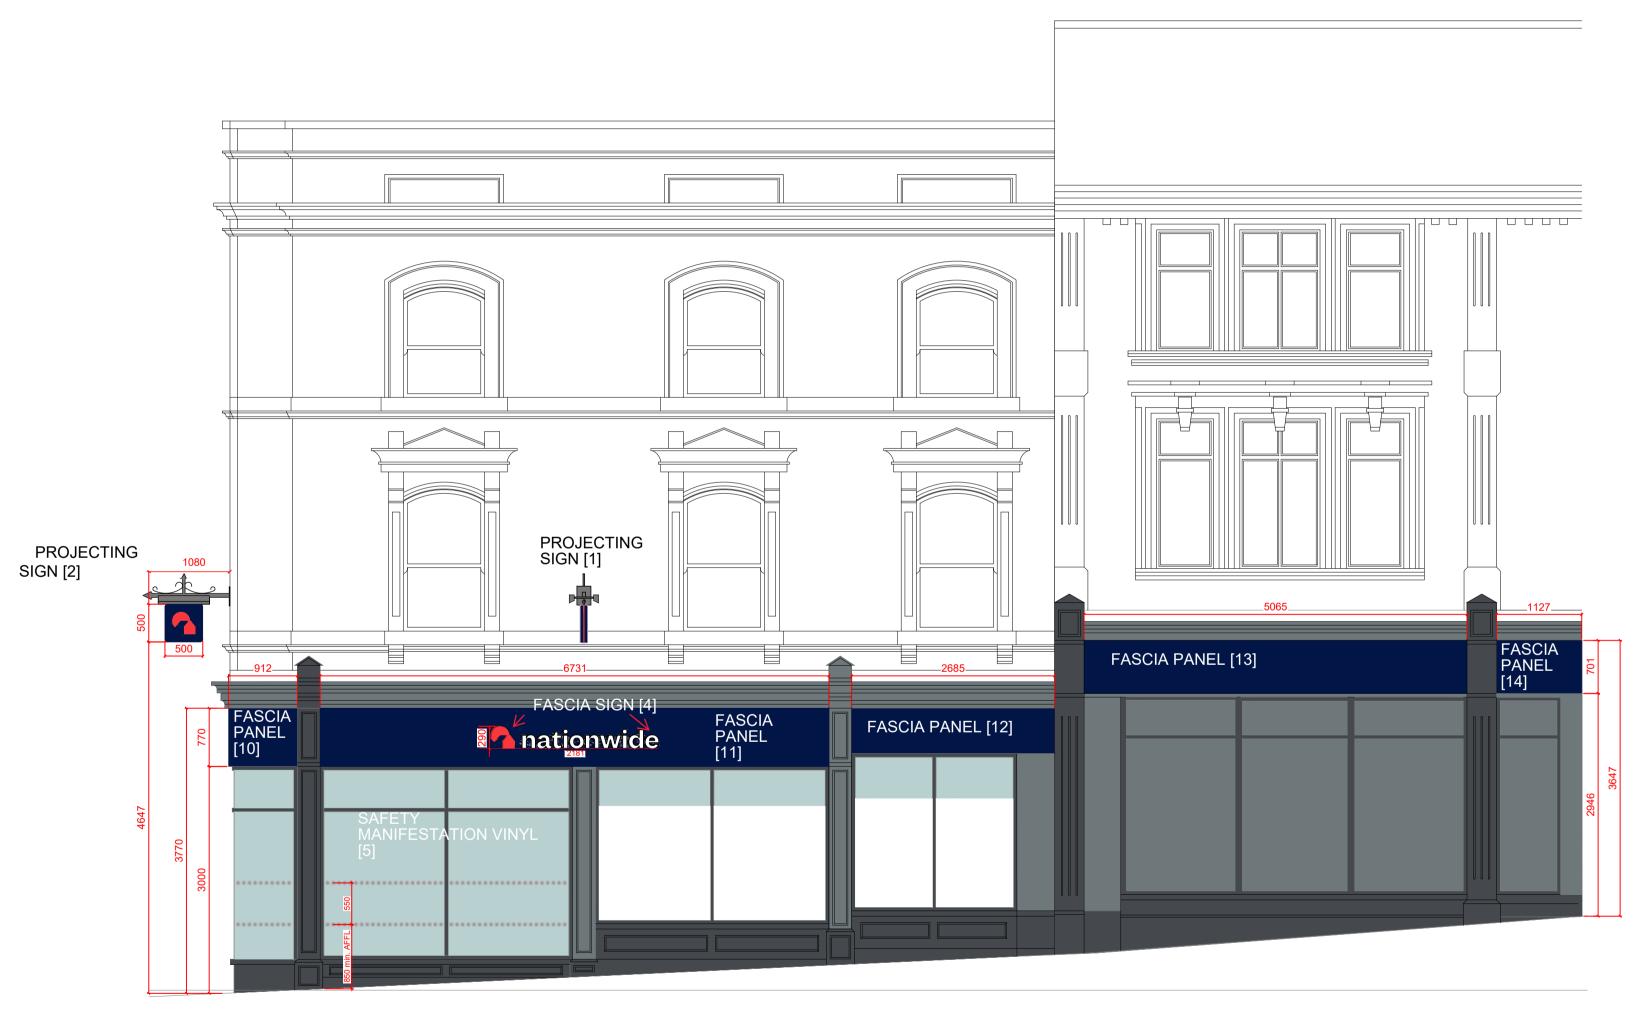

## SCOPE OF WORKS

- Replace 1no. Projecting signage with new 500mm. Retain existing bracket
- Replace 2no. fascia with new blue fascia and 1no. Logo with new 290mm logo height. Logo to be centered to fascia. Omit 1no. Logo
- New safety manifestations.
- Window message not deployed.

## Signage Colours

FRONT ELEVATION - WELLINGTON STREET

ISG
Boleyn House,
St Augustines
Business Park,
Whitstable
Kent CT5 2QJ

© This drawing remains the Copyright of Four Architecture and Design and may not be reproduced in whole or in any part without prior written permission.