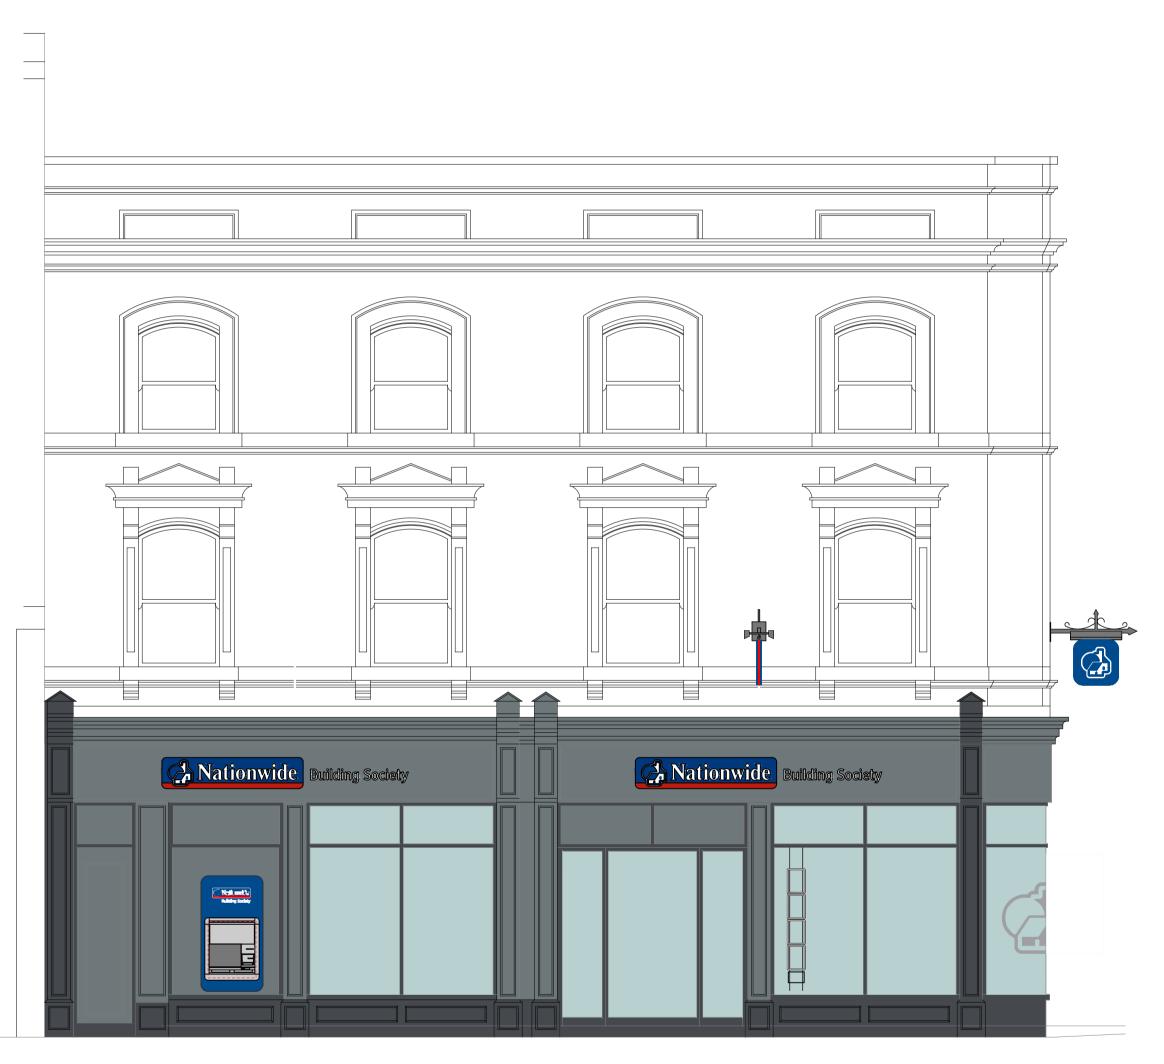

FRONT ELEVATION - GEORGE STREET

ISG
Boleyn House,
St Augustines
Business Park,
Whitstable
Kent CT5 2QJ

© This drawing remains the Copyright of Four Architecture and Design and may not be reproduced in whole or in any part without prior written permission.

ALL REFERENCES SHOULD BE READ IN CONJUNCTION WITH THE MOST CURRENT NATIONWIDE DESIGN GUIDES.

LUTON (0656) Brand Update

| LETTER     | DESCRIPTION |                        | DATE |  |  |  |
|------------|-------------|------------------------|------|--|--|--|
| E & PREFIX | <b>(</b> :  | DRAWING TYPE: EXISTING |      |  |  |  |

| BRANCH NAME & PREFIX:<br>LUTON<br>77/79 George Street,<br>Luton, LU1 2AP |                           |                           | DRAWING TYPE: EXISTING FRONT ELEVATION |                            |                 |      |
|--------------------------------------------------------------------------|---------------------------|---------------------------|----------------------------------------|----------------------------|-----------------|------|
| SCALE @ A1:<br>1:50                                                      | SCALE @ A3:<br>1:100      | DATE DRAWN:<br>07.08.2023 | STATUS:                                | PROPERTY<br>LOCATION CODE: | DRAWING REF NO: | REV. |
| DRAWN BY:<br>MK                                                          | CHECKED BY & DATE:<br>JNA | JOB REF:                  | EXISTING                               | LU03                       | EX.00.E1        | /    |