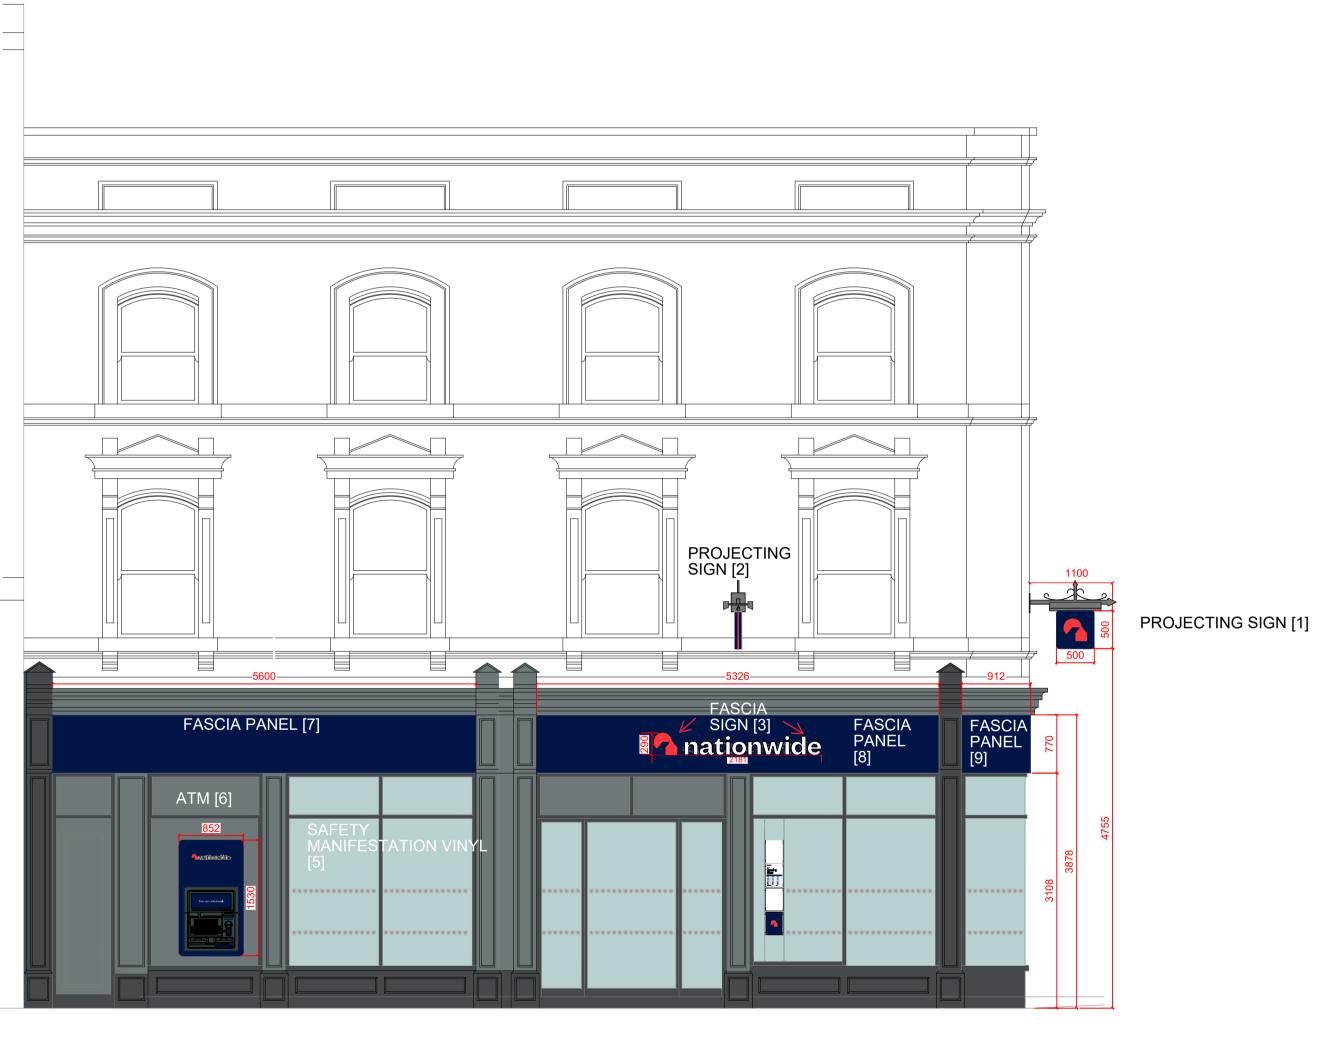

## SCOPE OF WORKS

- Replace 1no. Projecting signage with new 500mm. Retain existing bracket
  Replace 2no. fascia with new blue fascia and 1no. Logo with new 290mm logo height. Logo to be centered to fascia. Omit 1no. Logo
- New safety manifestations.
  Replace 1no. ATM surrounds and decals with new.
- Replace 1no. Statutory signage with new.
  Window message not deployed.

FRONT ELEVATION - GEORGE STREET

ALL DIMENSIONS MUST BE CHECKED ON SITE.
ONLY FIGURED DIMENSIONS ARE TO BE WORKED FROM. DISCREPANCIES MUST BE REPORTED TO THE ARCHITECT BEFORE

Boleyn House, St Augustines Business Park, Whitstable Kent CT5 2QJ