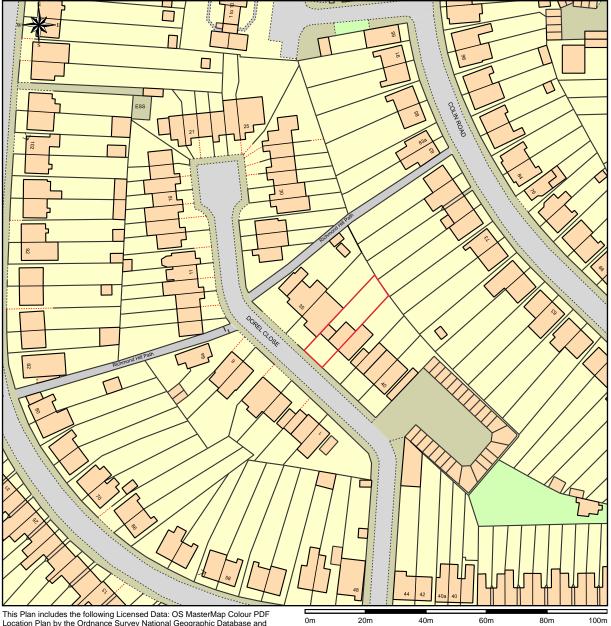

## **37 Dorel Close Luton LU2 7JH**

Location Plan by the Ordnance Survey National Geographic Database and incorporating surveyed revision available at the date of production. Reproduction in whole or in part is prohibited without the prior permission of Ordnance Survey. The representation of a road, track or path is no evidence of a right of way. The representation of features, as lines is no evidence of a property boundary. © Crown copyright and database rights, 2022. Ordnance Survey 0100031673

## Scale: 1:1250, paper size: A4

2203.OS Map Location Plan

Prepared by: Bob Kendall, 09-02-2022