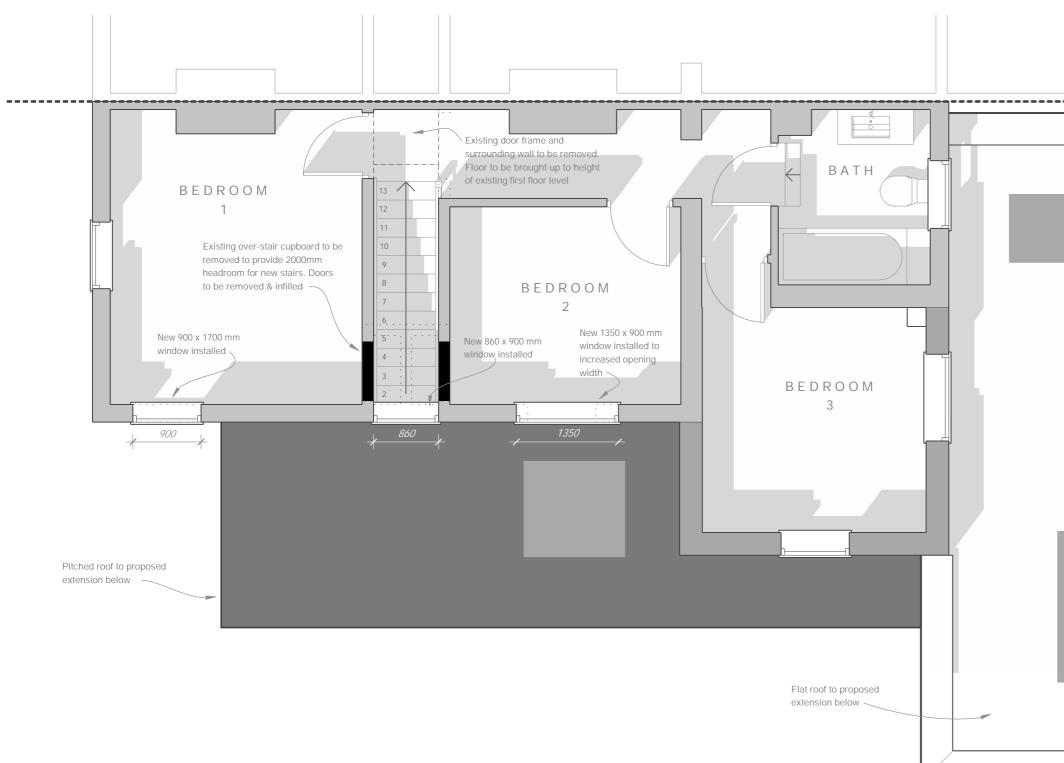

FIRST FLOOR

Hendrikz Design and Draughting Services for Rebecca Randall 6 Valley View Tunbridge Wells Kent TN4 0SY

Project Title PROPOSED EXTENSIONS & ALTERATIONS

For R & T Poulsom 2 Hillside Cottages Frank's Hollow Road Bidborough Tunbridge Wells Kent TN3 0UB

Drawing Title PROPOSED FIRST FLOOR PLAN Project Number