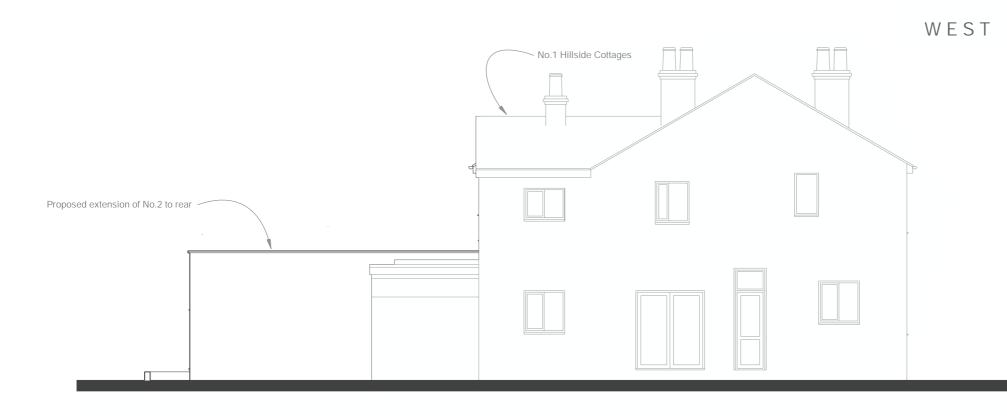

# WEST ELEVATION

Hendrikz Design and Draughting Services for Rebecca Randall 6 Valley View Tunbridge Wells Kent TN4 0SY