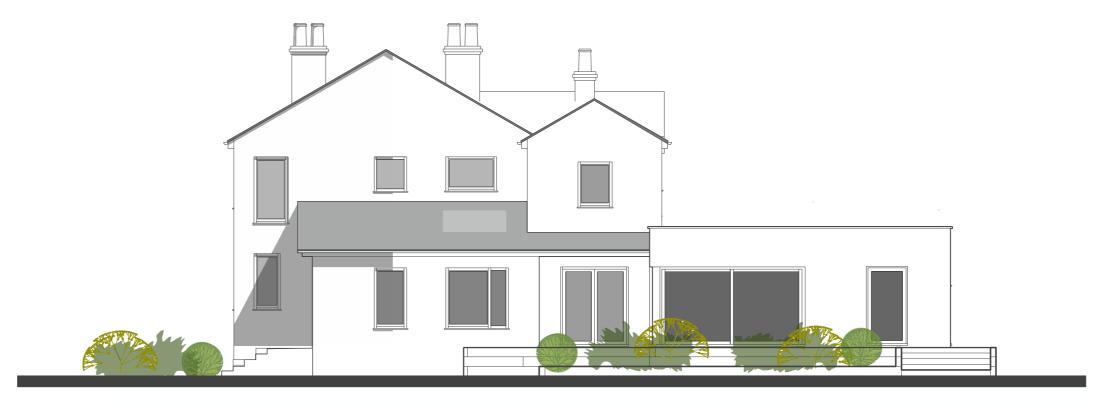

#### EAST ELEVATION

#### PROPOSED EXTENSION CONSTRUCTION

PITCH ROOF : 25° PITCH SLATE TILE ROOF

FLAT ROOF : PARAPET ROOF CONSTRUCTION

WALLS : BLOCK WORK OF CAVITY CONSTRUCTION WITH EXTERNAL RENDER OR TIMBER CLADDING. FACING BRICKWORK TO REAR BOUNDARY PARAPET WALL

ROOFLIGHTS : TRIPLE-GLAZED

WINDOWS : TILT/TURN TRIPLE-GLAZED ALUMINIUM-CLAD TIMBER WITH SOME FIXED-LIGHTS

DOORS : TRIPLE- GLAZED ALUMINIUM-CLAD TIMBER DOOR SETS