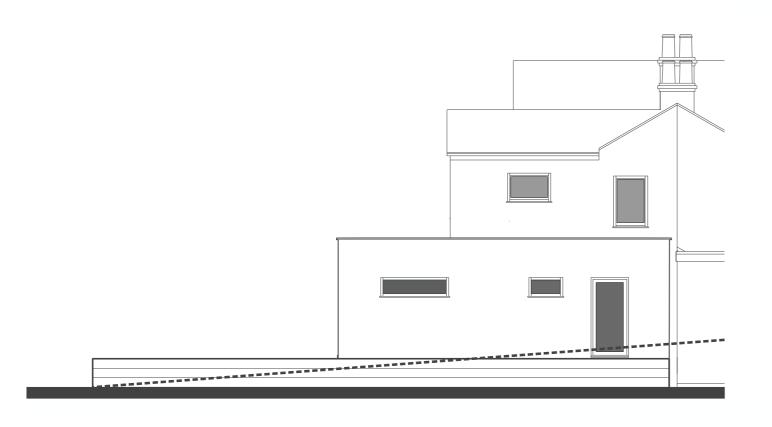

#### PROPOSED EXTENSION CONSTRUCTION

PITCH ROOF : 25° PITCH SLATE TILE ROOF

FLAT ROOF : PARAPET ROOF CONSTRUCTION

WALLS : BLOCK WORK OF CAVITY CONSTRUCTION WITH EXTERNAL RENDER OR TIMBER CLADDING. FACING BRICKWORK TO REAR BOUNDARY PARAPET WALL

ROOFLIGHTS : TRIPLE-GLAZED

WINDOWS : TILT/TURN TRIPLE-GLAZED ALUMINIUM-CLAD TIMBER WITH SOME FIXED-LIGHTS

DOORS : TRIPLE- GLAZED ALUMINIUM-CLAD TIMBER DOOR SETS





#### EAST ELEVATION



### NORTH ELEVATION

### SOUTH ELEVATION



# WEST ELEVATION

Hendrikz Design and Draughting Services for Rebecca Randall 6 Valley View Tunbridge Wells Kent TN4 0SY

## rebeccarandall.co.uk

NOTES

| No.   | Revision Details | Ву            | Date |
|-------|------------------|---------------|------|
| Drawn |                  |               | TLH  |
| Date  |                  | June 12, 2023 |      |
|       |                  |               |      |

Project Title PROPOSED EXTENSIONS & ALTERATIONS

For R & T Poulsom 2 Hillside Cottages Frank's Hollow Road Bidborough Tunbridge Wells Kent TN3 0UB

Drawing Title
PROPOSED ELEVATIONS

Project Number

#### 028

 Drawing Number
 Scale@A2

 028/1/02
 1:100

0