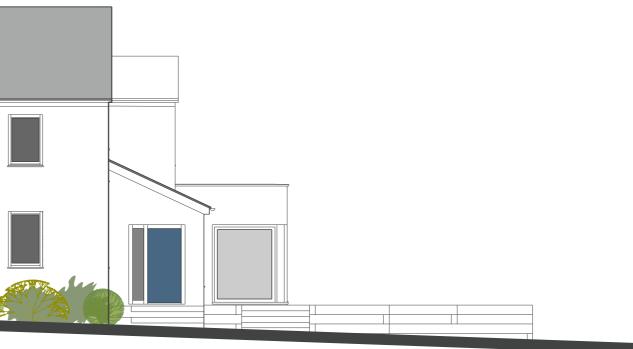

#### PROPOSED EXTENSION CONSTRUCTION

PITCH ROOF : 25° PITCH SLATE TILE ROOF

FLAT ROOF : PARAPET ROOF CONSTRUCTION

WALLS : BLOCK WORK OF CAVITY CONSTRUCTION WITH EXTERNAL RENDER OR TIMBER CLADDING. FACING BRICKWORK TO REAR BOUNDARY PARAPET WALL

ROOFLIGHTS : TRIPLE-GLAZED

WINDOWS : TILT/TURN TRIPLE-GLAZED ALUMINIUM-CLAD TIMBER WITH SOME FIXED-LIGHTS

DOORS : TRIPLE- GLAZED ALUMINIUM-CLAD TIMBER DOOR SETS





#### EAST ELEVATION



### NORTH ELEVATION

### SOUTH ELEVATION



# WEST ELEVATION

Hendrikz Design and Draughting Services for Rebecca Randall 6 Valley View Tunbridge Wells Kent TN4 0SY

## rebeccarandall.co.uk

NOTES

| No.   | Revision Details | Ву            | Date |
|-------|------------------|---------------|------|
| Drawn |                  |               | TLH  |
| Date  |                  | June 12, 2023 |      |
|       |                  |               |      |

Project Title PROPOSED EXTENSIONS & ALTERATIONS

For R & T Poulsom 2 Hillside Cottages Frank's Hollow Road Bidborough Tunbridge Wells Kent TN3 0UB

Drawing Title
PROPOSED ELEVATIONS

Project Number

#### 028

 Drawing Number
 Scale@A2

 028/1/02
 1:100

0