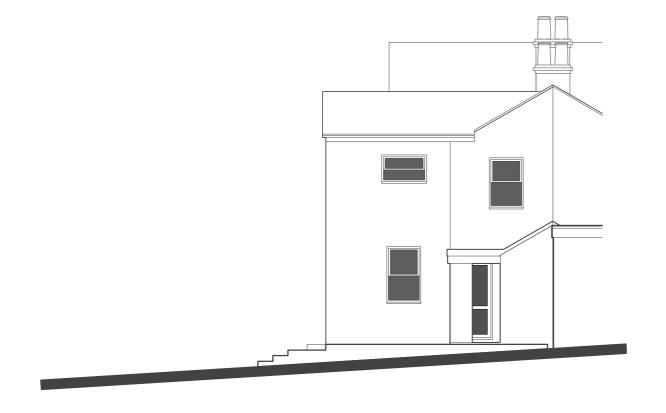

DOORS : DOUBLE-GLAZED DOOR & PAINTED SOFTWOOD TIMBER DOOR SETS

SOUTH ELEVATION

EAST ELEVATION

WEST ELEVATION

Hendrikz Design and Draughting Services for

Rebecca Randall 6 Valley View Tunbridge Wells Kent TN4 0SY