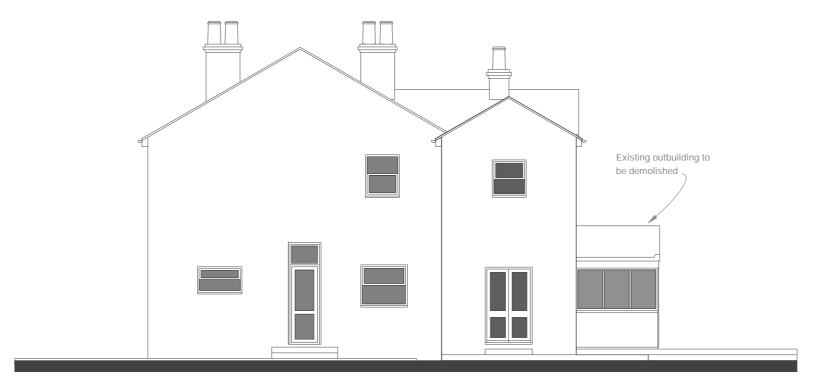

## EXISTING CONSTRUCTION

ROOF : 30° PITCH REDLAND 49 CONCRETE TILE ROOF WITH CONCRETE HALF-ROUND RIDGE TILES

WALLS: SOLID MASONRY & SOLID CONCRETE BLOCK WORK WITH PAINTED EXTERNAL RENDER

WINDOWS: UPVC DOUBLE-GLAZED TOP-HUNG CASEMENTS WITH SOME FIXED-LIGHTS

DOORS : DOUBLE-GLAZED DOOR & PAINTED SOFTWOOD TIMBER DOOR SETS

SOUTH ELEVATION

EAST ELEVATION

WEST ELEVATION

Hendrikz Design and Draughting Services for

Rebecca Randall 6 Valley View Tunbridge Wells Kent TN4 0SY