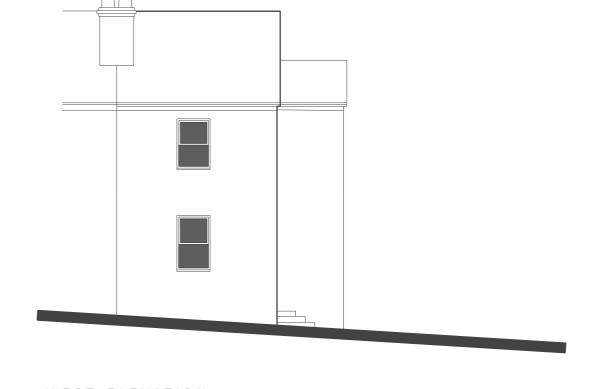

DOORS : DOUBLE-GLAZED DOOR & PAINTED SOFTWOOD TIMBER DOOR SETS

SOUTH ELEVATION

EAST ELEVATION

WEST ELEVATION

Hendrikz Design and Draughting Services for

Rebecca Randall 6 Valley View Tunbridge Wells Kent TN4 0SY