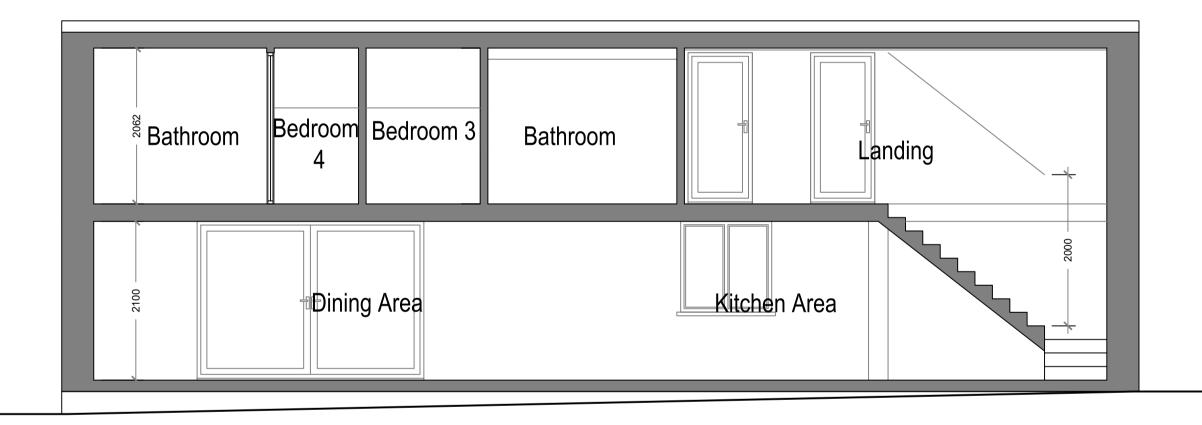

5 metres

Proposed Section A-A Scale 1:50

FOR BUILDING CONTROL APPROVAL ONLY NOT FOR CONSTRUCTION

| 74 Cardin Road, Or 13 / QL • Enquines@Arkir lan.co.uk |                                                       |       |               |     |       |  |  |
|-------------------------------------------------------|-------------------------------------------------------|-------|---------------|-----|-------|--|--|
|                                                       |                                                       | Date  | 05.12.2022    |     |       |  |  |
| Site                                                  | Harden Farmhouse,<br>Grove Road, Penshurst<br>TN118DX | Sheet | 22-2408       | D08 | REV 0 |  |  |
|                                                       |                                                       | Job   | New Extension |     |       |  |  |
|                                                       |                                                       | Scale | As Shown@A1   |     |       |  |  |
| Title<br>Number                                       | K734662                                               | Title | As Shown      |     |       |  |  |