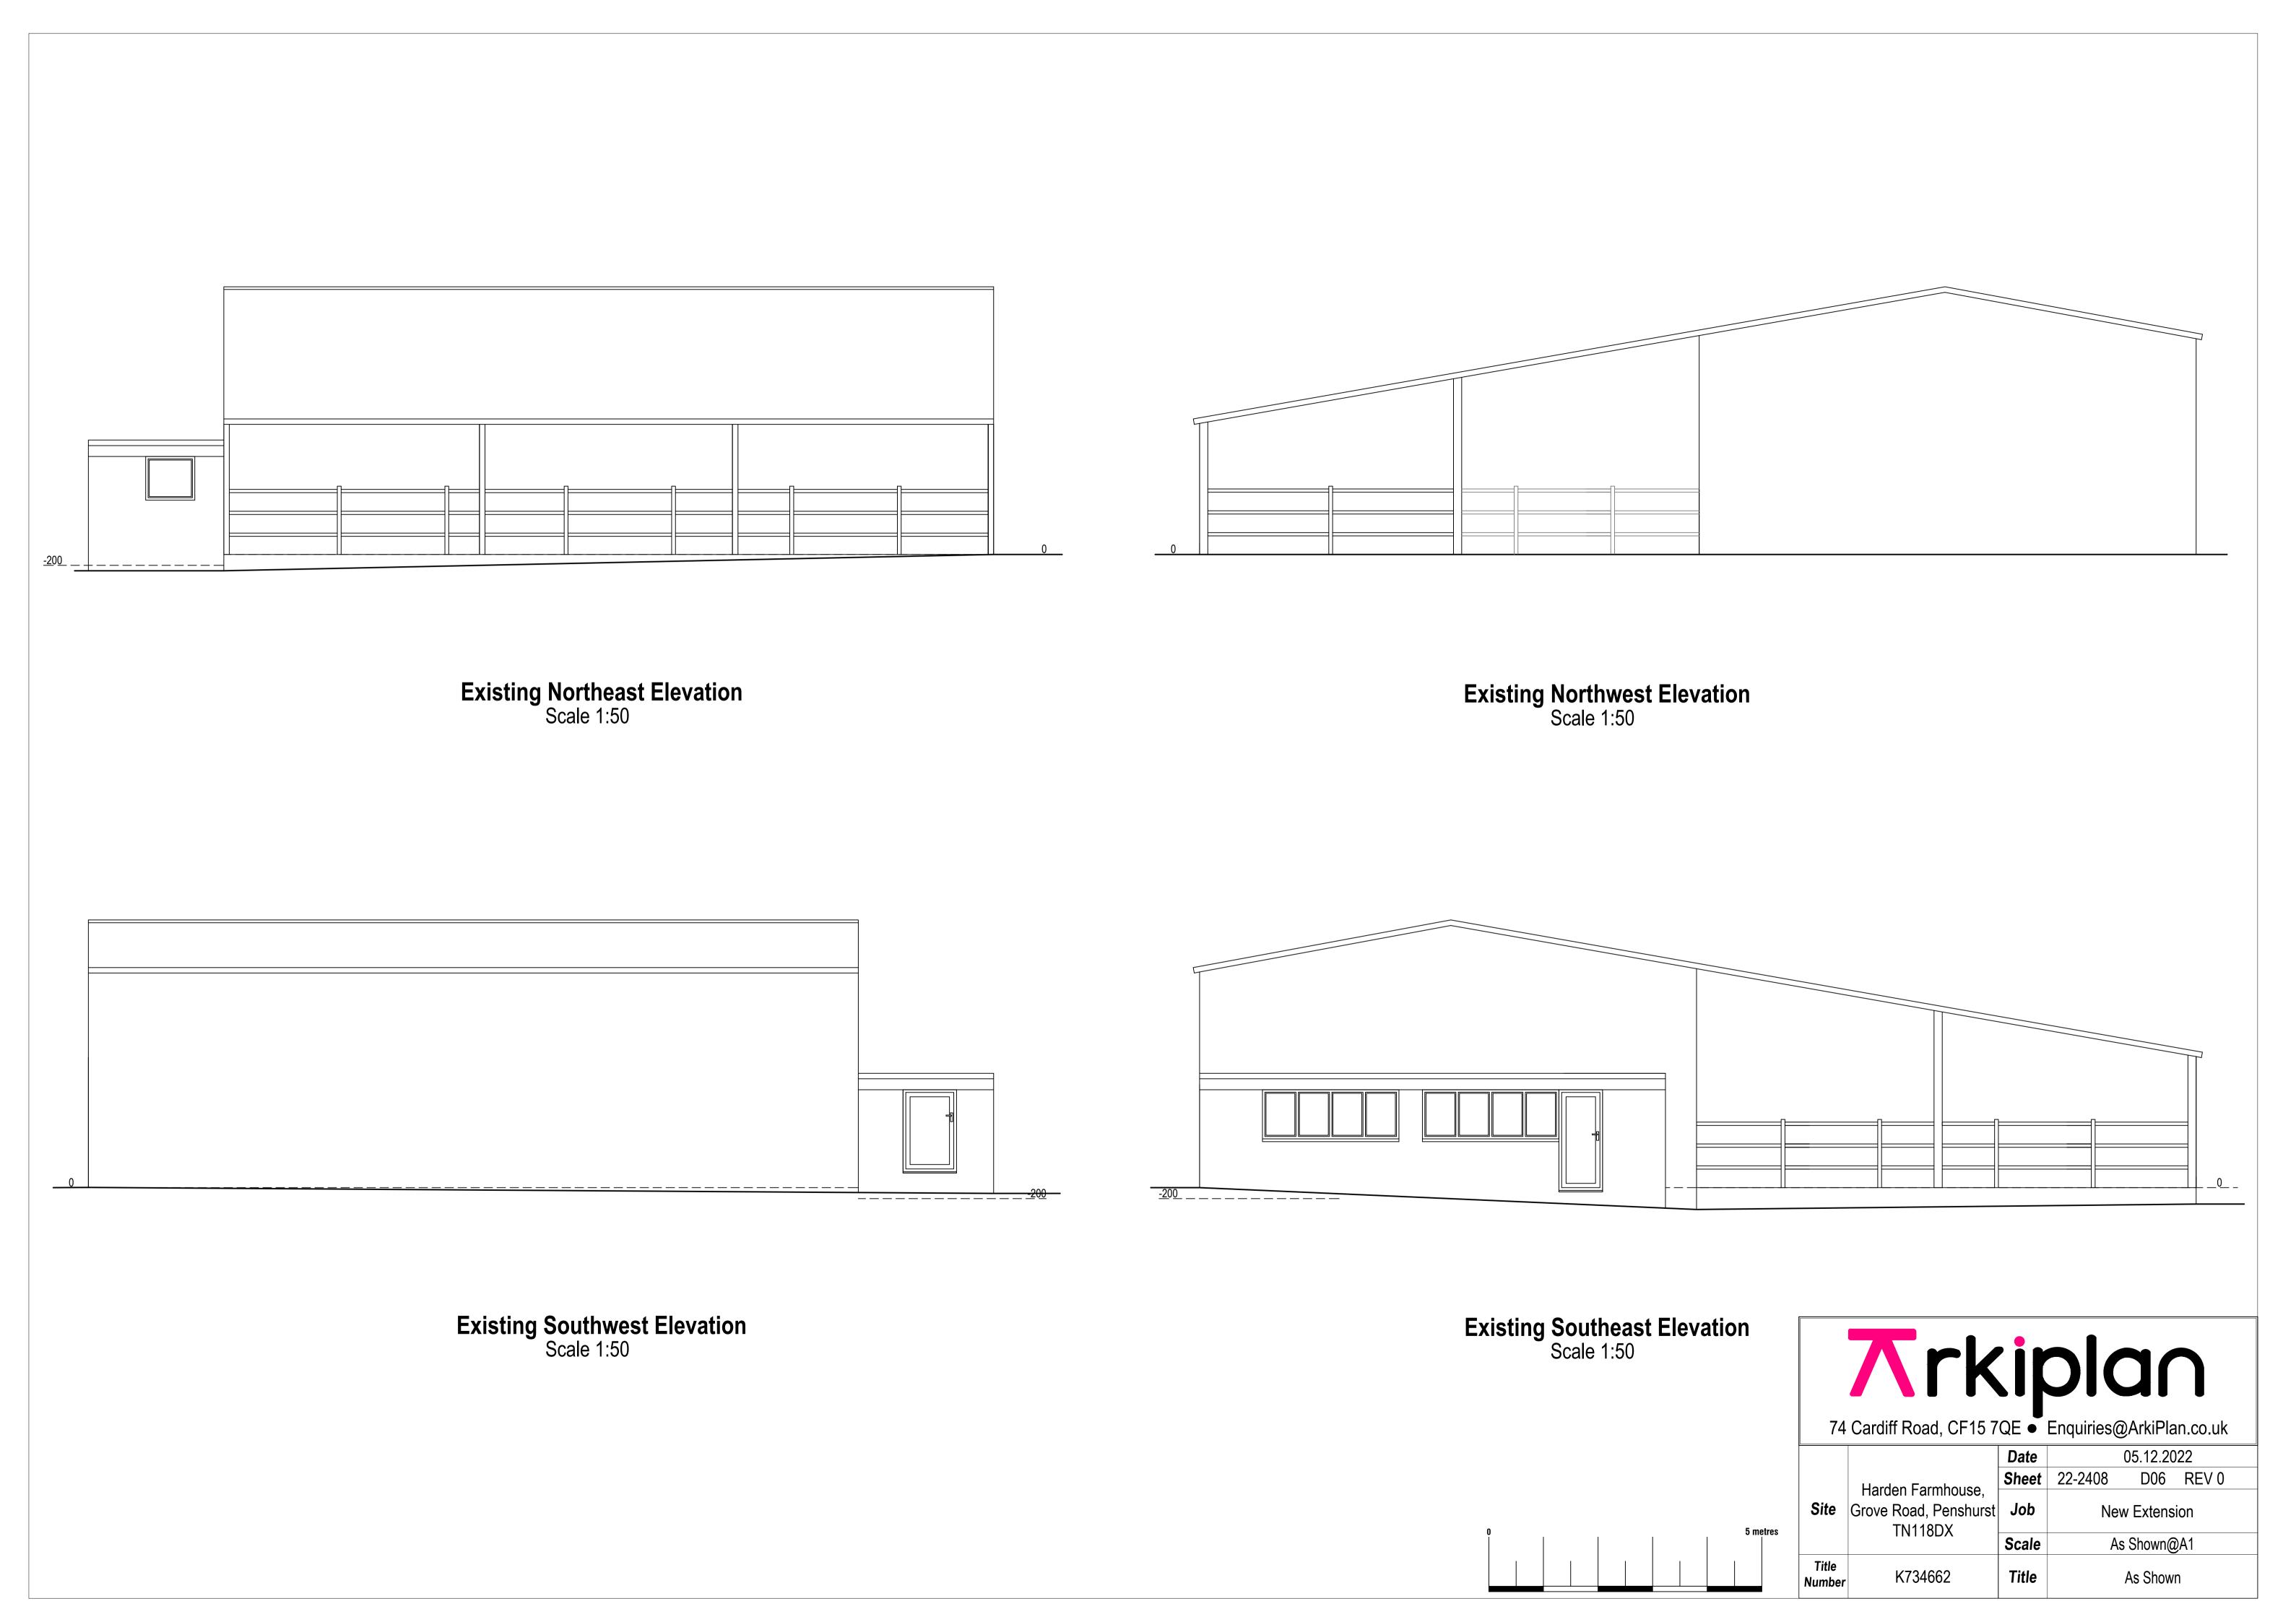

|                  | Date    | 05.12.2022                                             |                                                                                                |                                                                                                |                                                                                                     |
|------------------|---------|--------------------------------------------------------|------------------------------------------------------------------------------------------------|------------------------------------------------------------------------------------------------|-----------------------------------------------------------------------------------------------------|
| Hardon Farmhausa | Sheet   | 22-2408                                                | D04                                                                                            | REV 0                                                                                          |                                                                                                     |
| ·                | Job     | New Extension                                          |                                                                                                |                                                                                                |                                                                                                     |
|                  | Scale   | As Shown@A1                                            |                                                                                                |                                                                                                |                                                                                                     |
| K734662          | Title   | As Shown                                               |                                                                                                |                                                                                                |                                                                                                     |
|                  | TN118DX | Harden Farmhouse, Grove Road, Penshurst TN118DX  Scale | Harden Farmhouse, Grove Road, Penshurst TN118DX  Scale  As  AS  AS  AS  AS  AS  AS  AS  AS  AS | Harden Farmhouse, Grove Road, Penshurst TN118DX  Sheet 22-2408 D04  New Extens Scale As Shown@ | Harden Farmhouse, Grove Road, Penshurst TN118DX  Sheet 22-2408 D04 REV 0  New Extension As Shown@A1 |