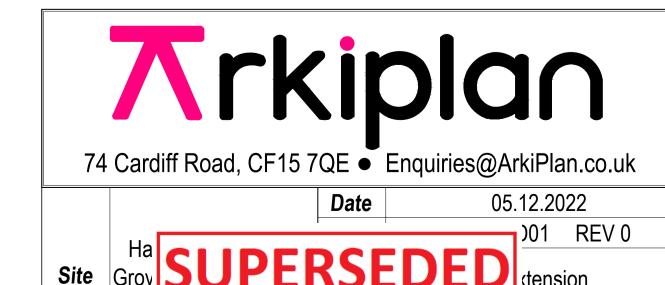

|                 |                                                       | Date  | 05.12.2022        |  |  |  |
|-----------------|-------------------------------------------------------|-------|-------------------|--|--|--|
| Site            | Harden Farmhouse,<br>Grove Road, Penshurst<br>TN118DX | Sheet | 22-2408 D02 REV 0 |  |  |  |
|                 |                                                       | Job   | New Extension     |  |  |  |
|                 |                                                       | Scale | As Shown@A1       |  |  |  |
| Title<br>Number | K734662                                               | Title | As Shown          |  |  |  |