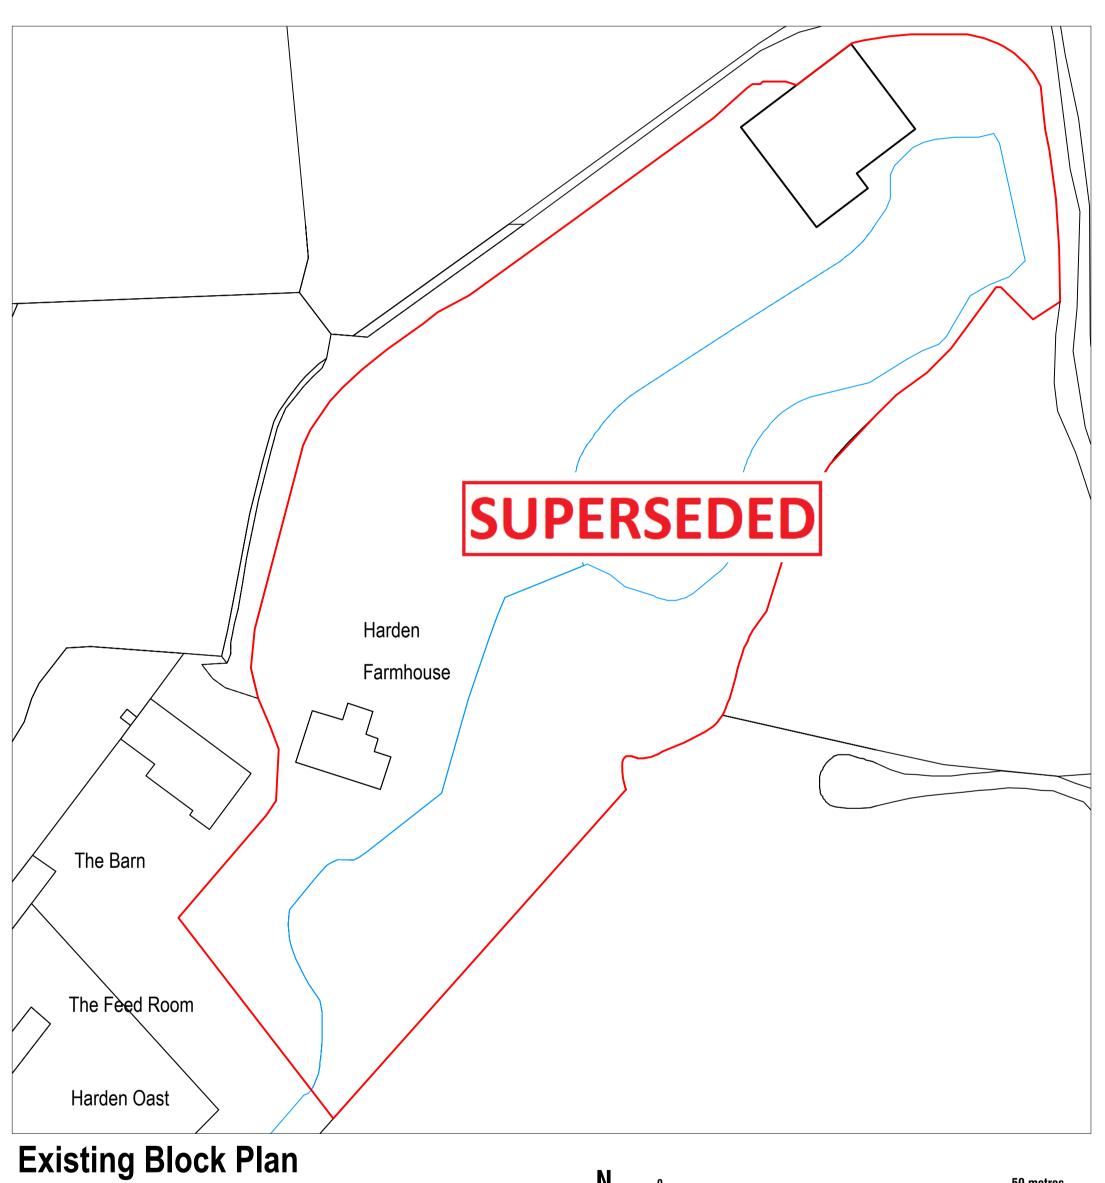

|                 |                                                       | Date  | 05.12.2022        |  |  |  |
|-----------------|-------------------------------------------------------|-------|-------------------|--|--|--|
| Site            | Harden Farmhouse,<br>Grove Road, Penshurst<br>TN118DX | Sheet | 22-2408 D02 REV 0 |  |  |  |
|                 |                                                       | Job   | New Extension     |  |  |  |
|                 |                                                       | Scale | As Shown@A1       |  |  |  |
| Title<br>Number | K734662                                               | Title | As Shown          |  |  |  |