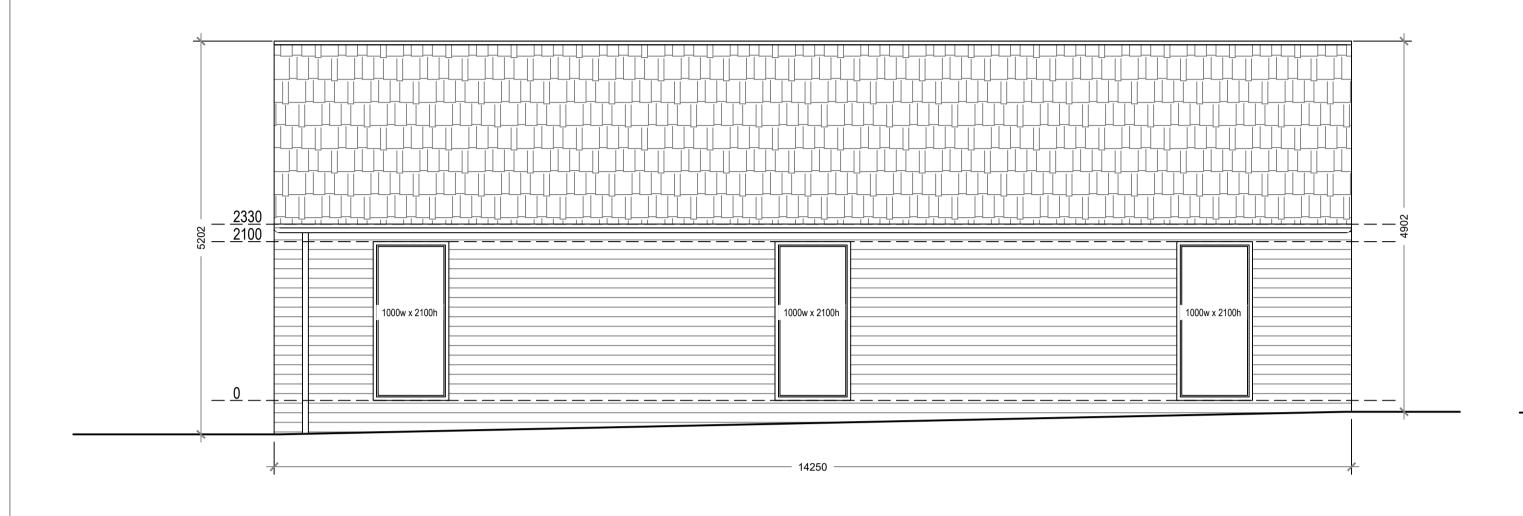

Proposed Northeast Elevation Scale 1:50

Proposed Northwest Elevation Scale 1:50

Proposed Southwest Elevation Scale 1:50

Proposed Southeast Elevation Scale 1:50

74 Cardiff Road, CF15 7QE • Enquiries@ArkiPlan.co.uk

NOT FOR CONSTRUCTION

|                 | Harden Farmhouse,<br>Grove Road, Penshurst<br>TN118DX | Date  | 05.12.2022    |         |       |  |
|-----------------|-------------------------------------------------------|-------|---------------|---------|-------|--|
| Site            |                                                       | Sheet | 22-2408       | D07     | REV 0 |  |
|                 |                                                       | Job   | New Extension |         |       |  |
|                 |                                                       | Scale | As Shown@A1   |         |       |  |
| Title<br>Number | K734662                                               | Title |               | As Show | n     |  |