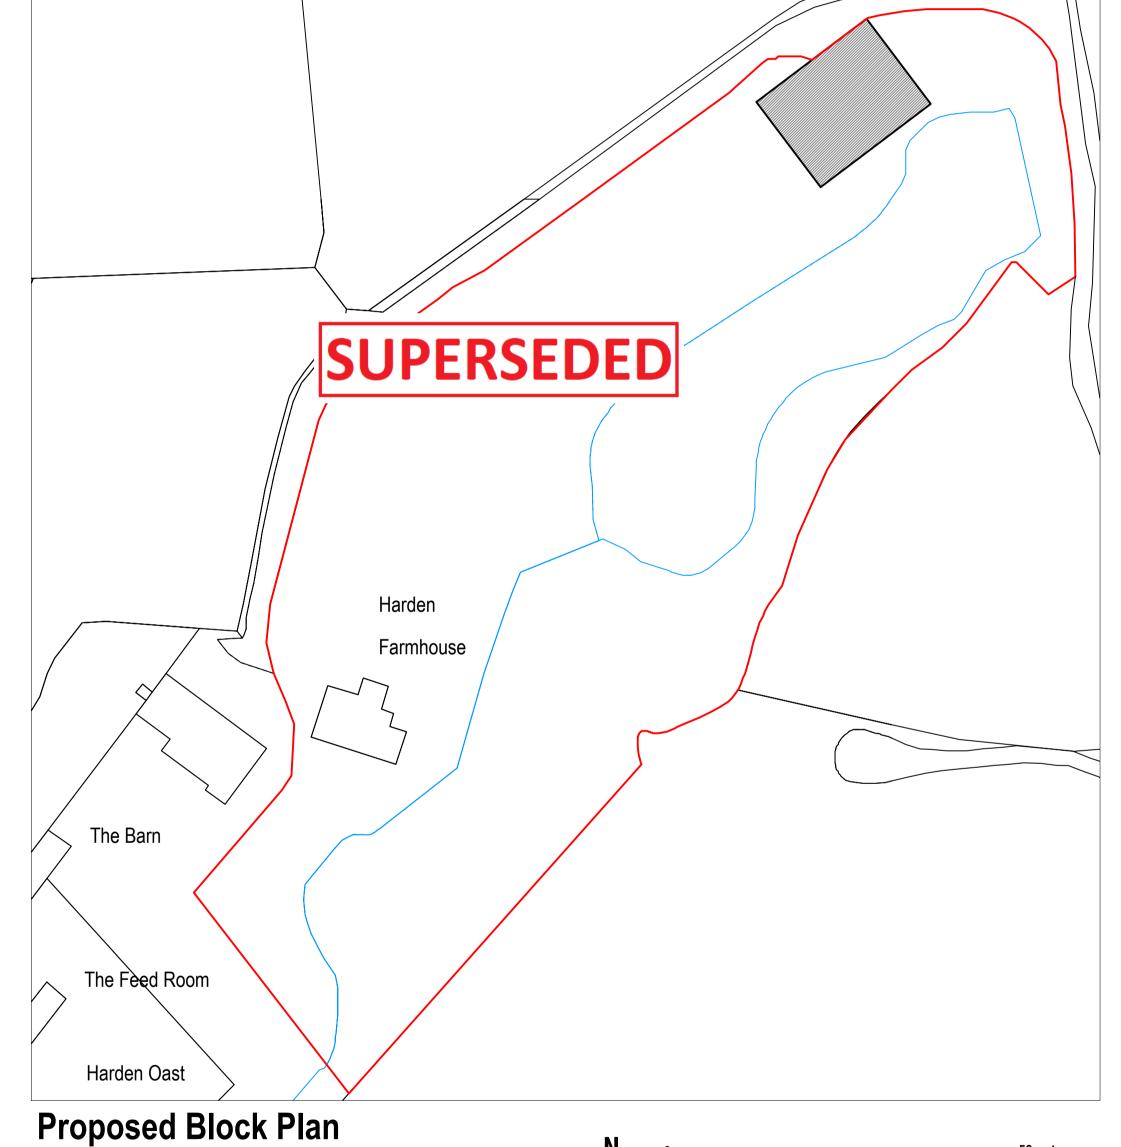

|                  | Date    | 05.12.2022                                             |                                                                                                |                                                                                                |                                                                                                     |
|------------------|---------|--------------------------------------------------------|------------------------------------------------------------------------------------------------|------------------------------------------------------------------------------------------------|-----------------------------------------------------------------------------------------------------|
| Hardon Farmhausa | Sheet   | 22-2408                                                | D04                                                                                            | REV 0                                                                                          |                                                                                                     |
| ·                | Job     | New Extension                                          |                                                                                                |                                                                                                |                                                                                                     |
|                  | Scale   | As Shown@A1                                            |                                                                                                |                                                                                                |                                                                                                     |
| K734662          | Title   | As Shown                                               |                                                                                                |                                                                                                |                                                                                                     |
|                  | TN118DX | Harden Farmhouse, Grove Road, Penshurst TN118DX  Scale | Harden Farmhouse, Grove Road, Penshurst TN118DX  Scale  As  AS  AS  AS  AS  AS  AS  AS  AS  AS | Harden Farmhouse, Grove Road, Penshurst TN118DX  Sheet 22-2408 D04  New Extens Scale As Shown@ | Harden Farmhouse, Grove Road, Penshurst TN118DX  Sheet 22-2408 D04 REV 0  New Extension As Shown@A1 |