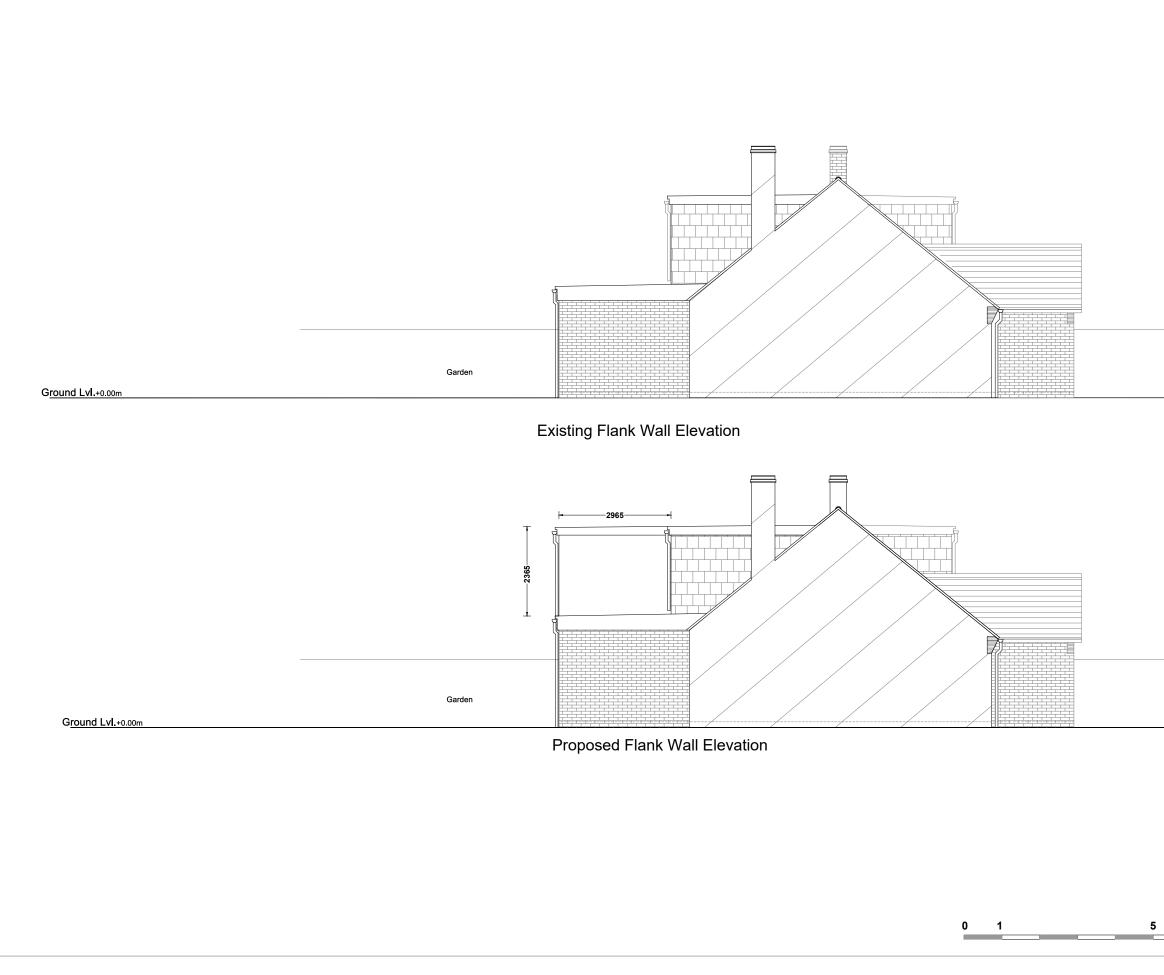

15 Park Lane TN15 6NU Kemsing 008 - Existing and Proposed Flank Wall Elevations For Planning Only CLWORKS Ltd.

GENERAL NOTES This scheme is subject to Town Planning and all other necessary consents.Dimensions, areas and levels where given are only approximate and subject to site survey. All dimensions are to be checked on site. All feasibility studies are subject to full site survey. This drawing is to be read in conjunction with all relevant consultants and/or specialists drawings/ documents and any discrepancies or variations are to be notified to the architects in writing before the affected work commences. All queries relating to design of structural elements are to be referred to the structural engineering consultant for resolution. The workmanship and materials of all trades and building operations shall comply with the recommendations of British Standard (B5)8000 parts 1-16 inclusive and with Approved Document to support Regulation 7 1999 edition (incorporating 2000 amendments) of the Building Regulations 2010. All design and construction is to be in accordance with the Construction (Design and Management) Regulations 2015.