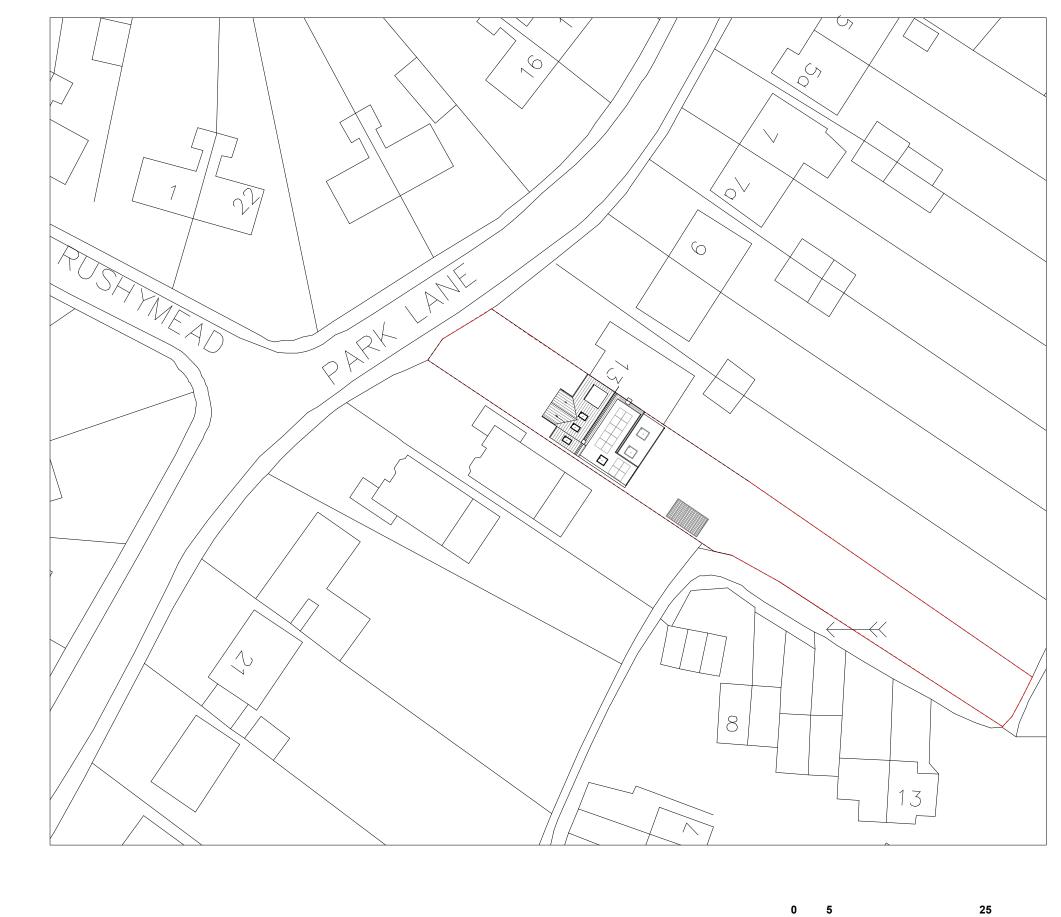

CLWORKS Ltd. 002 - Proposed Site Plan 15 Park Lane TN15 6NU Kemsing

50m

Date: 17th July 2023 Drawn: CL Checked: CL

Scale: 1:500 @ A3 Rev: 0