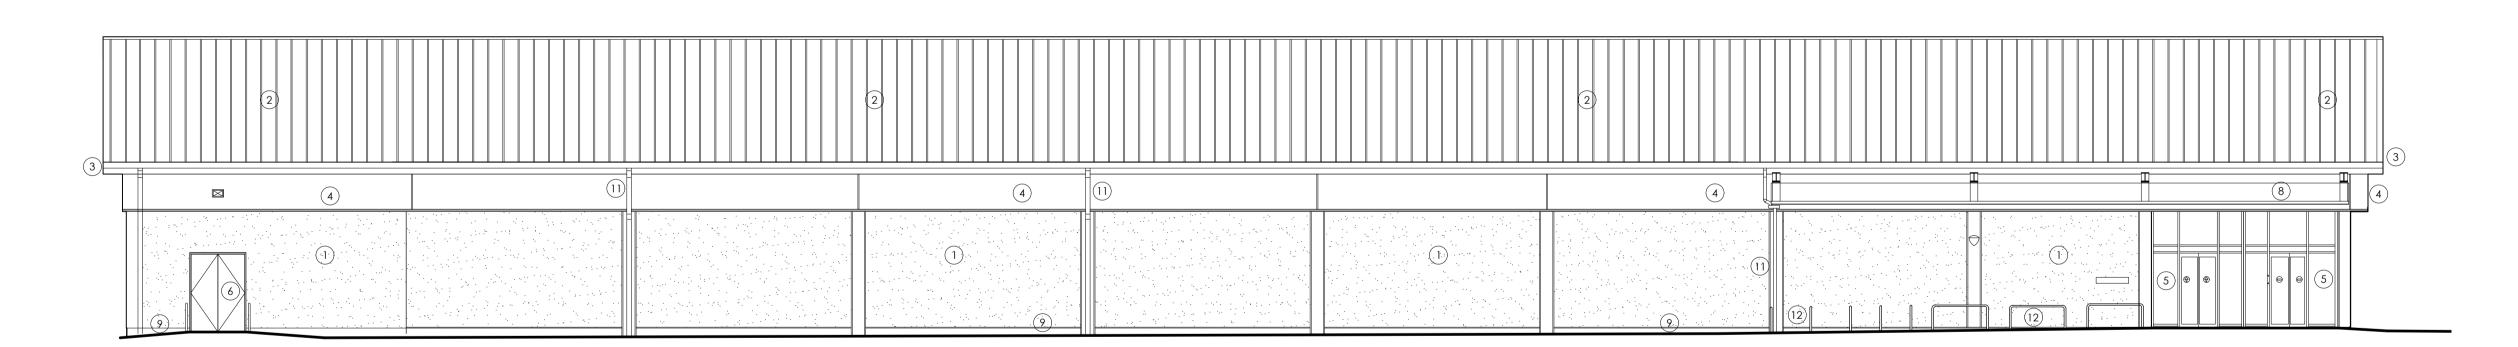

# NORTH WEST ELEVATION

**SOUTH EAST ELEVATION** 

25m

#### **EXISTING MATERIALS**

REV DATE DESCRIPTION
P01 2023-08-04 FIRST ISSUE.

DRW CHK

- 1) EXTERNAL WALLS: PRE-CAST CONCRETE PANELS WITH CARRERA WHITE EXPOSED AGGREGATE IN WHITE CEMENT AND SMOOTH FINISH PROJECTING PIERS PAINTED COLOUR 'TELEGREY 4' (RAL 7047)
- 2) **ROOF:** PROFILED ALUMINIUM STANDING SEAM ROOF COLOUR 'MERLIN GREY' (RAL 7012).
- 3 BARGEBOARDS & SOFFIT: POLYESTER POWDER COATED ALUMINIUM CLADDING COLOUR MERLIN GREY' (RAL 7012)
- 4 FASCIA: POLYESTER POWDER COATED ALUMINIUM COLOUR 'WHITE ALUMINIUM' (RAL
- (5) **SHOPFRONT & ENTRANCE**: POLYESTER POWDER COATED ALUMINIUM COLOUR (RAL 7047) WITH GREY TINTED DOUBLE GLAZING TO HAVE INTEGRAL ROLLER SHUTTER
- 6 **ESCAPE DOORS**: POLYESTER POWDER COATED STEEL COLOUR 'TELEGREY 2' (RAL 7046)
- 7 **LOADING BAY:** POLYESTER POWDER COATED ALUMINIUM SECTIONAL OVERHEAD DOOR COLOUR 'WHITE ALUMINIUM' (RAL 9006)
- 8 CANOPY: POLYESTER POWDER COATED ALUMINIUM COLOUR 'WHITE ALUMINIUM' (RAL 9006) WITH TOUGHENED GLASS INSERT PANELS
- 9 SMOOTH WHITE CONCRETE BANDING
- (10) ALDI LOGO SIGN SUBJECT TO SEPARATE APPLICATION
- 11) NATURAL TITANIUM ZINC RAINWATER GUTTERS AND DOWNPIPES
- (12) SATIN FINISH STAINLESS STEEL BALUSTRADE/HANDRAIL
- (13) GALVANIZED STEEL BALUSTRADE / HANDRAIL
- (14) CONCRETE BLOCK WITH POLAR WHITE DASH ON STIRLING WHITE RENDER. 10 -12mm AGGREGATE SIZE
- 15) SOLAR PANEL ARRAY