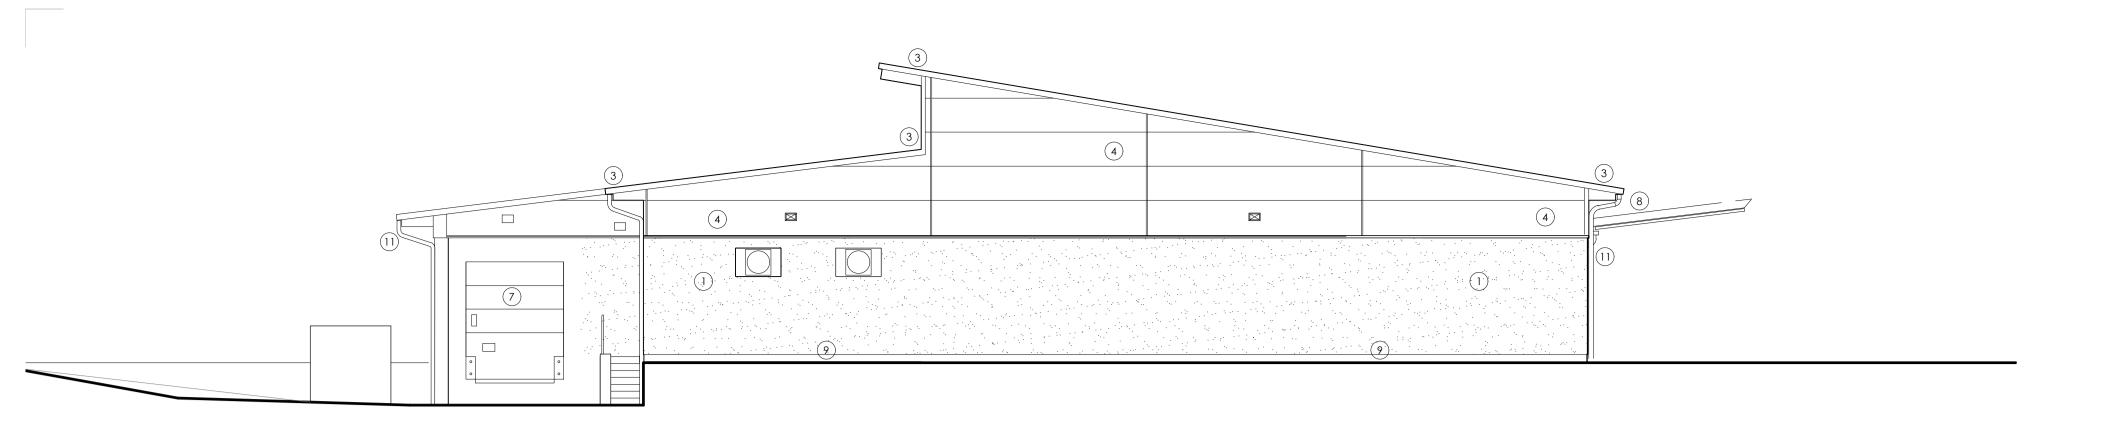

## NORTH EAST ELEVATION

#### **EXISTING MATERIALS**

REV DATE DESCRIPTION
P01 2023-08-04 FIRST ISSUE.

DRW CHK

- 1) EXTERNAL WALLS: PRE-CAST CONCRETE PANELS WITH CARRERA WHITE EXPOSED AGGREGATE IN WHITE CEMENT AND SMOOTH FINISH PROJECTING PIERS PAINTED COLOUR 'TELEGREY 4' (RAL 7047)
- 2) **ROOF:** PROFILED ALUMINIUM STANDING SEAM ROOF COLOUR 'MERLIN GREY' (RAL 7012).
- 3 BARGEBOARDS & SOFFIT: POLYESTER POWDER COATED ALUMINIUM CLADDING COLOUR MERLIN GREY' (RAL 7012)
- 4 FASCIA: POLYESTER POWDER COATED ALUMINIUM COLOUR 'WHITE ALUMINIUM' (RAL
- (5) **SHOPFRONT & ENTRANCE**: POLYESTER POWDER COATED ALUMINIUM COLOUR (RAL 7047) WITH GREY TINTED DOUBLE GLAZING TO HAVE INTEGRAL ROLLER SHUTTER
- 6 **ESCAPE DOORS**: POLYESTER POWDER COATED STEEL COLOUR 'TELEGREY 2' (RAL 7046)
- 7 **LOADING BAY:** POLYESTER POWDER COATED ALUMINIUM SECTIONAL OVERHEAD DOOR COLOUR 'WHITE ALUMINIUM' (RAL 9006)
- 8 CANOPY: POLYESTER POWDER COATED ALUMINIUM COLOUR 'WHITE ALUMINIUM' (RAL 9006) WITH TOUGHENED GLASS INSERT PANELS
- 9 SMOOTH WHITE CONCRETE BANDING
- (10) ALDI LOGO SIGN SUBJECT TO SEPARATE APPLICATION
- 11) NATURAL TITANIUM ZINC RAINWATER GUTTERS AND DOWNPIPES
- (12) SATIN FINISH STAINLESS STEEL BALUSTRADE/HANDRAIL
- (13) GALVANIZED STEEL BALUSTRADE / HANDRAIL
- (14) CONCRETE BLOCK WITH POLAR WHITE DASH ON STIRLING WHITE RENDER. 10 -12mm AGGREGATE SIZE
- 15) SOLAR PANEL ARRAY