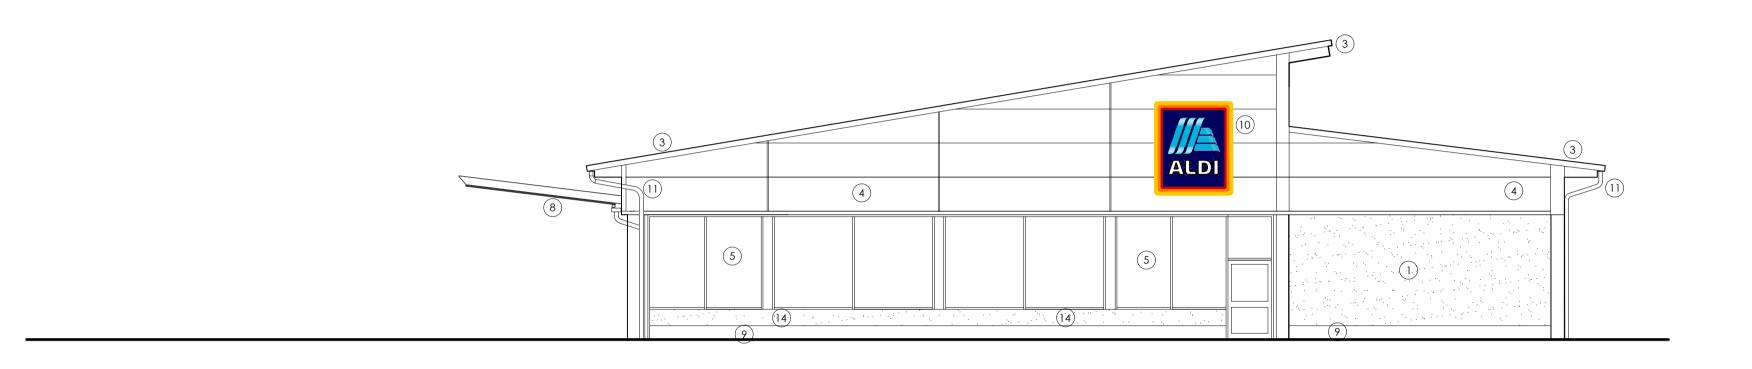

## **SOUTH WEST ELEVATION**

#### **EXISTING MATERIALS**

REV DATE DESCRIPTION
P01 2023-08-04 FIRST ISSUE.

DRW CHK

- 1) EXTERNAL WALLS: PRE-CAST CONCRETE PANELS WITH CARRERA WHITE EXPOSED AGGREGATE IN WHITE CEMENT AND SMOOTH FINISH PROJECTING PIERS PAINTED COLOUR 'TELEGREY 4' (RAL 7047)
- 2) **ROOF:** PROFILED ALUMINIUM STANDING SEAM ROOF COLOUR 'MERLIN GREY' (RAL 7012).
- 3 BARGEBOARDS & SOFFIT: POLYESTER POWDER COATED ALUMINIUM CLADDING COLOUR MERLIN GREY' (RAL 7012)
- 4 FASCIA: POLYESTER POWDER COATED ALUMINIUM COLOUR 'WHITE ALUMINIUM' (RAL
- (5) **SHOPFRONT & ENTRANCE**: POLYESTER POWDER COATED ALUMINIUM COLOUR (RAL 7047) WITH GREY TINTED DOUBLE GLAZING TO HAVE INTEGRAL ROLLER SHUTTER
- 6 **ESCAPE DOORS**: POLYESTER POWDER COATED STEEL COLOUR 'TELEGREY 2' (RAL 7046)
- 7 **LOADING BAY:** POLYESTER POWDER COATED ALUMINIUM SECTIONAL OVERHEAD DOOR COLOUR 'WHITE ALUMINIUM' (RAL 9006)
- 8 CANOPY: POLYESTER POWDER COATED ALUMINIUM COLOUR 'WHITE ALUMINIUM' (RAL 9006) WITH TOUGHENED GLASS INSERT PANELS
- 9 SMOOTH WHITE CONCRETE BANDING
- (10) ALDI LOGO SIGN SUBJECT TO SEPARATE APPLICATION
- 11) NATURAL TITANIUM ZINC RAINWATER GUTTERS AND DOWNPIPES
- (12) SATIN FINISH STAINLESS STEEL BALUSTRADE/HANDRAIL
- (13) GALVANIZED STEEL BALUSTRADE / HANDRAIL
- (14) CONCRETE BLOCK WITH POLAR WHITE DASH ON STIRLING WHITE RENDER. 10 -12mm AGGREGATE SIZE
- 15) SOLAR PANEL ARRAY