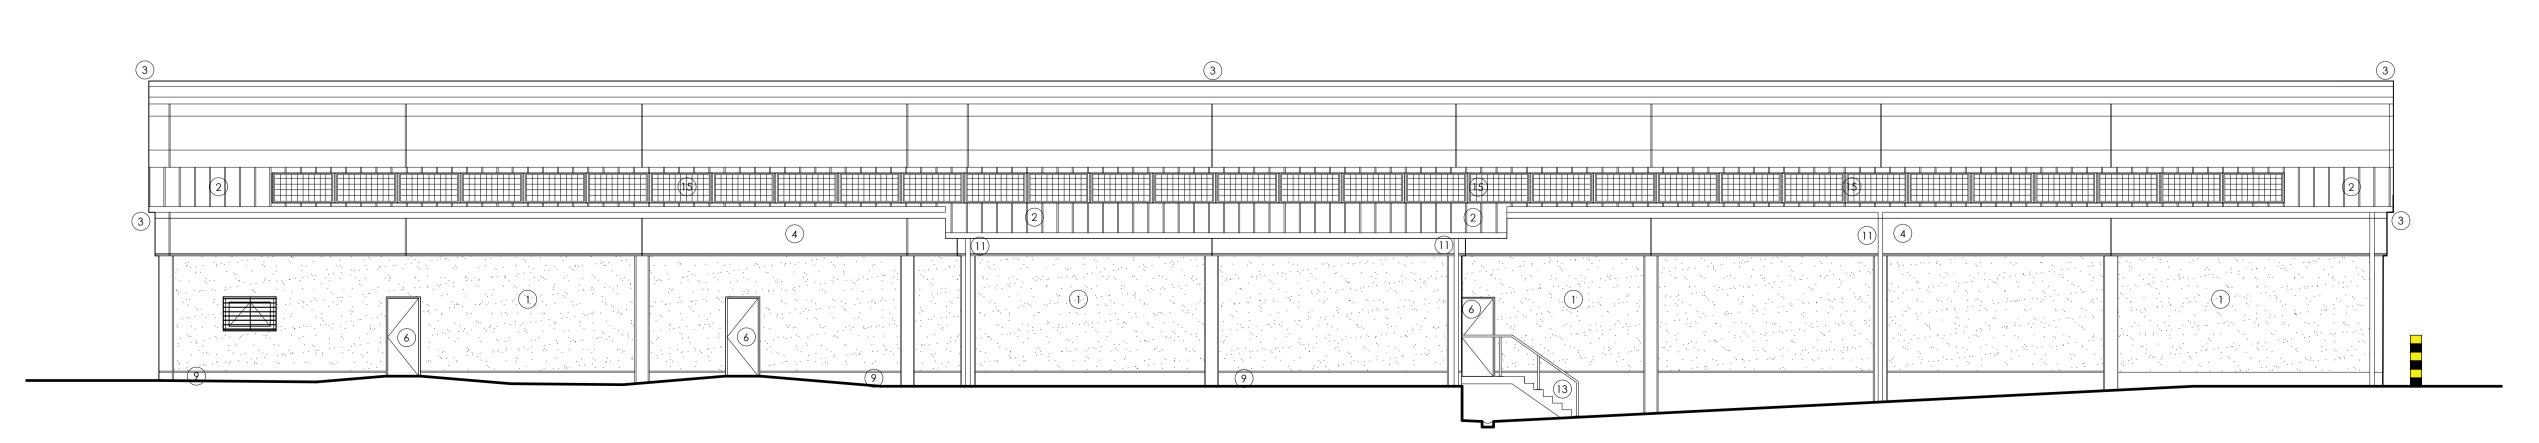

# NORTH WEST ELEVATION

**SOUTH EAST ELEVATION** 

25m

#### **EXISTING MATERIALS**

REV DATE DESCRIPTION
P01 2023-08-04 FIRST ISSUE.

DRW CHK

- 1) EXTERNAL WALLS: PRE-CAST CONCRETE PANELS WITH CARRERA WHITE EXPOSED AGGREGATE IN WHITE CEMENT AND SMOOTH FINISH PROJECTING PIERS PAINTED COLOUR 'TELEGREY 4' (RAL 7047)
- 2) **ROOF:** PROFILED ALUMINIUM STANDING SEAM ROOF COLOUR 'MERLIN GREY' (RAL 7012).
- 3 BARGEBOARDS & SOFFIT: POLYESTER POWDER COATED ALUMINIUM CLADDING COLOUR MERLIN GREY' (RAL 7012)
- 4 FASCIA: POLYESTER POWDER COATED ALUMINIUM COLOUR 'WHITE ALUMINIUM' (RAL
- (5) **SHOPFRONT & ENTRANCE**: POLYESTER POWDER COATED ALUMINIUM COLOUR (RAL 7047) WITH GREY TINTED DOUBLE GLAZING TO HAVE INTEGRAL ROLLER SHUTTER
- 6 **ESCAPE DOORS**: POLYESTER POWDER COATED STEEL COLOUR 'TELEGREY 2' (RAL 7046)
- 7 **LOADING BAY:** POLYESTER POWDER COATED ALUMINIUM SECTIONAL OVERHEAD DOOR COLOUR 'WHITE ALUMINIUM' (RAL 9006)
- 8 CANOPY: POLYESTER POWDER COATED ALUMINIUM COLOUR 'WHITE ALUMINIUM' (RAL 9006) WITH TOUGHENED GLASS INSERT PANELS
- 9 SMOOTH WHITE CONCRETE BANDING
- (10) ALDI LOGO SIGN SUBJECT TO SEPARATE APPLICATION
- 11) NATURAL TITANIUM ZINC RAINWATER GUTTERS AND DOWNPIPES
- (12) SATIN FINISH STAINLESS STEEL BALUSTRADE/HANDRAIL
- (13) GALVANIZED STEEL BALUSTRADE / HANDRAIL
- (14) CONCRETE BLOCK WITH POLAR WHITE DASH ON STIRLING WHITE RENDER. 10 -12mm AGGREGATE SIZE
- 15) SOLAR PANEL ARRAY