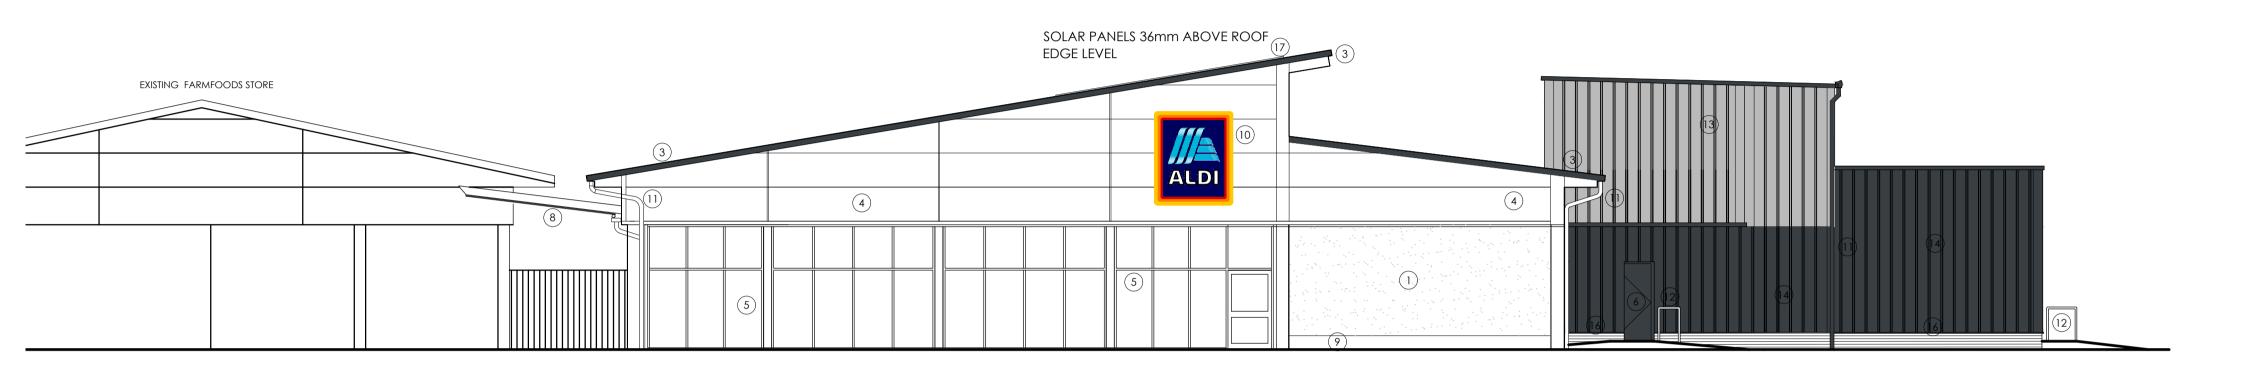

## **SOUTH WEST ELEVATION**

#### PROPOSED MATERIALS

- 1) **EXTERNAL WALLS**: PRE-CAST CONCRETE PANELS WITH CARRERA WHITE EXPOSED AGGREGATE IN WHITE CEMENT AND SMOOTH FINISH (JET CLEANED ONLY) AND SMOOTH FINISH PROJECTING PIERS REPAINTED COLOUR 'ANTHRACITE' (RAL 7016)
- ROOF: PROFILED ALUMINIUM STANDING SEAM ROOF: PROFILED ALDIVINION ST. M. 2... 2... 2... 2... 2... ROOF COLOUR 'MERLIN GREY' (RAL 7012).
- BARGEBOARDS & SOFFIT: POLYESTER POWDER COATED ALUMINIUM CLADDING RESPRAYED COLOUR 'ANTHRACITE' (RAL 7016)
- FASCIA: PPOLYESTER POWDER COATED ALUMINIUM RE-CLAD WITH PROFILE TO MATCH EXISTING, COLOUR 'ANTHRACITE' (RAL 7016)
- SHOPFRONT & ENTRANCE: NEW POLYESTER POWDER COATED ALUMINIUM COLOUR 'ANTHRACITE' (RAL 7016) WITH GREY TINTED DOUBLE GLAZING TO HAVE INTEGRAL ROLLER SHUTTER AS EXISTING
- 6 ESCAPE DOORS: NEW/RESPRAYED POLYESTER POWDER COATED STEEL COLOUR 'ANTHRACITE' (RAL 7016)
- 7 **LOADING BAY**: NEW POLYESTER POWDER COATED ALUMINIUM SECTIONAL OVERHEAD DOOR COLOUR 'ANTHRACITE' (RAL 7016)
- (8) **CANOPY:** POLYESTER POWDER COATED ALUMINIUM RESPRAYED COLOUR 'ANTHRACITE' (RAL 7016) WITH TOUGHENED GLASS INSERT PANELS
- 9) SMOOTH WHITE CONCRETE BANDING
- (10) ALDI LOGO SIGN SUBJECT TO SEPARATE APPLICATION
- NEW POLYESTER POWDER COATED RAINWATER GUTTERS AND DOWNPIPES, COLOUR 'ANTHRACITE' RAL 7016
- (12) SATIN FINISH STAINLESS STEEL BALUSTRADE/HANDRAIL

ALUMINIUM)

- (13) KINGSPAN KS1000RW/LPCP METALLIC SILVER COLOURED COMPOSITE CLADDING PANELS
- (14) KINGSPAN KS1000RW/LPCP METALLIC SILVER COLOURED COMPOSITE CLADDING PANELS LAID VERTICALLY, COLOUR RAL 7016

LAID VERTICALLY, COLOUR RAL 9006 (WHITE

- (ANTHRACITE) (15) KINGSPAN 'TOPDECK' K\$1000/91/TD/ECOSAFE/LPCB COMPOSITE
- MEMBRANE COVERED ROOF PANELS ON PURLINS COLOUR RAL 7016 (ANTHRACITE).
- 16 BLOCKLEYS BRICK LTD "CHARCOAL" BRICKWORK WITH TARMAC Y14 BLACK) COLOURED MORTAR

17) RELOCATED SOLAR PANEL ARRAY

Aldi Stores Ltd.

Project Title Aldi - STIRLING

Project Address 2B SPRINGBANK ROAD,

STIRLING, FK7 7WR