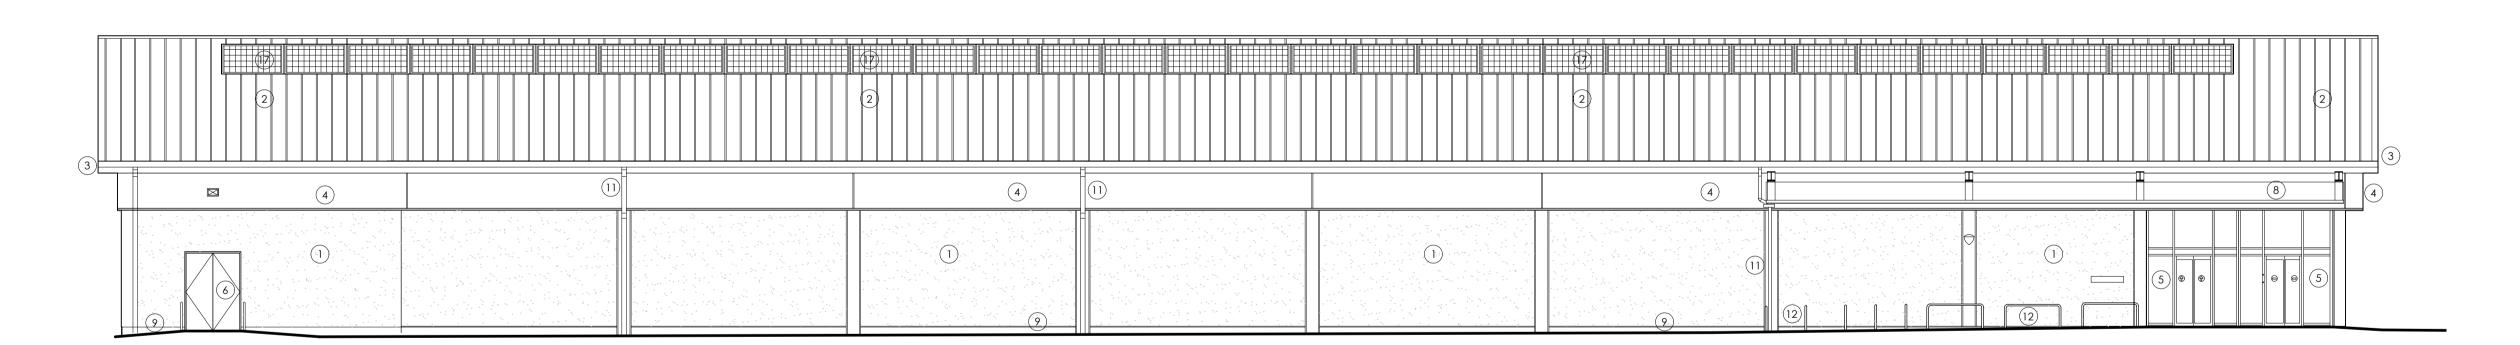

# NORTH WEST ELEVATION

**SOUTH EAST ELEVATION** 

20m

REV DATE DESCRIPTION P01 2023-08-04 FIRST ISSUE.

P02 2023-11-10 SOLAR PANEL ADDED TO SW LAV NM AND NE ELEVATIONS.

DRW CHK

#### PROPOSED MATERIALS

- 1) **EXTERNAL WALLS**: PRE-CAST CONCRETE PANELS WITH CARRERA WHITE EXPOSED AGGREGATE IN WHITE CEMENT AND SMOOTH FINISH (JET CLEANED ONLY) AND SMOOTH FINISH PROJECTING PIERS REPAINTED COLOUR 'ANTHRACITE' (RAL 7016)
- ROOF: PROFILED ALUMINIUM STANDING SEAM ROOF: PROFILED ALDIVINION ST. M. 2... 2... 2... 2... 2... ROOF COLOUR 'MERLIN GREY' (RAL 7012).
- BARGEBOARDS & SOFFIT: POLYESTER POWDER COATED ALUMINIUM CLADDING RESPRAYED COLOUR 'ANTHRACITE' (RAL 7016)
- FASCIA: PPOLYESTER POWDER COATED ALUMINIUM RE-CLAD WITH PROFILE TO MATCH EXISTING, COLOUR 'ANTHRACITE' (RAL 7016)
- SHOPFRONT & ENTRANCE: NEW POLYESTER POWDER COATED ALUMINIUM COLOUR 'ANTHRACITE' (RAL 7016) WITH GREY TINTED DOUBLE GLAZING TO HAVE INTEGRAL ROLLER SHUTTER AS EXISTING
- 6 ESCAPE DOORS: NEW/RESPRAYED POLYESTER POWDER COATED STEEL COLOUR 'ANTHRACITE' (RAL 7016)
- 7 **LOADING BAY**: NEW POLYESTER POWDER COATED ALUMINIUM SECTIONAL OVERHEAD DOOR COLOUR 'ANTHRACITE' (RAL 7016)
- (8) **CANOPY:** POLYESTER POWDER COATED ALUMINIUM RESPRAYED COLOUR 'ANTHRACITE' (RAL 7016) WITH TOUGHENED GLASS INSERT PANELS
- 9) SMOOTH WHITE CONCRETE BANDING
- (10) ALDI LOGO SIGN SUBJECT TO SEPARATE APPLICATION
- NEW POLYESTER POWDER COATED RAINWATER GUTTERS AND DOWNPIPES, COLOUR 'ANTHRACITE' RAL 7016
- (12) SATIN FINISH STAINLESS STEEL BALUSTRADE/HANDRAIL

ALUMINIUM)

- (13) KINGSPAN KS1000RW/LPCP METALLIC SILVER COLOURED COMPOSITE CLADDING PANELS
- (14) KINGSPAN KS1000RW/LPCP METALLIC SILVER COLOURED COMPOSITE CLADDING PANELS LAID VERTICALLY, COLOUR RAL 7016

LAID VERTICALLY, COLOUR RAL 9006 (WHITE

- (ANTHRACITE) (15) KINGSPAN 'TOPDECK' K\$1000/91/TD/ECOSAFE/LPCB COMPOSITE
- MEMBRANE COVERED ROOF PANELS ON PURLINS COLOUR RAL 7016 (ANTHRACITE).
- 16 BLOCKLEYS BRICK LTD "CHARCOAL" BRICKWORK WITH TARMAC Y14 BLACK) COLOURED MORTAR

17) RELOCATED SOLAR PANEL ARRAY

Aldi Stores Ltd.

Project Title Aldi - STIRLING

Project Address 2B SPRINGBANK ROAD,

STIRLING, FK7 7WR