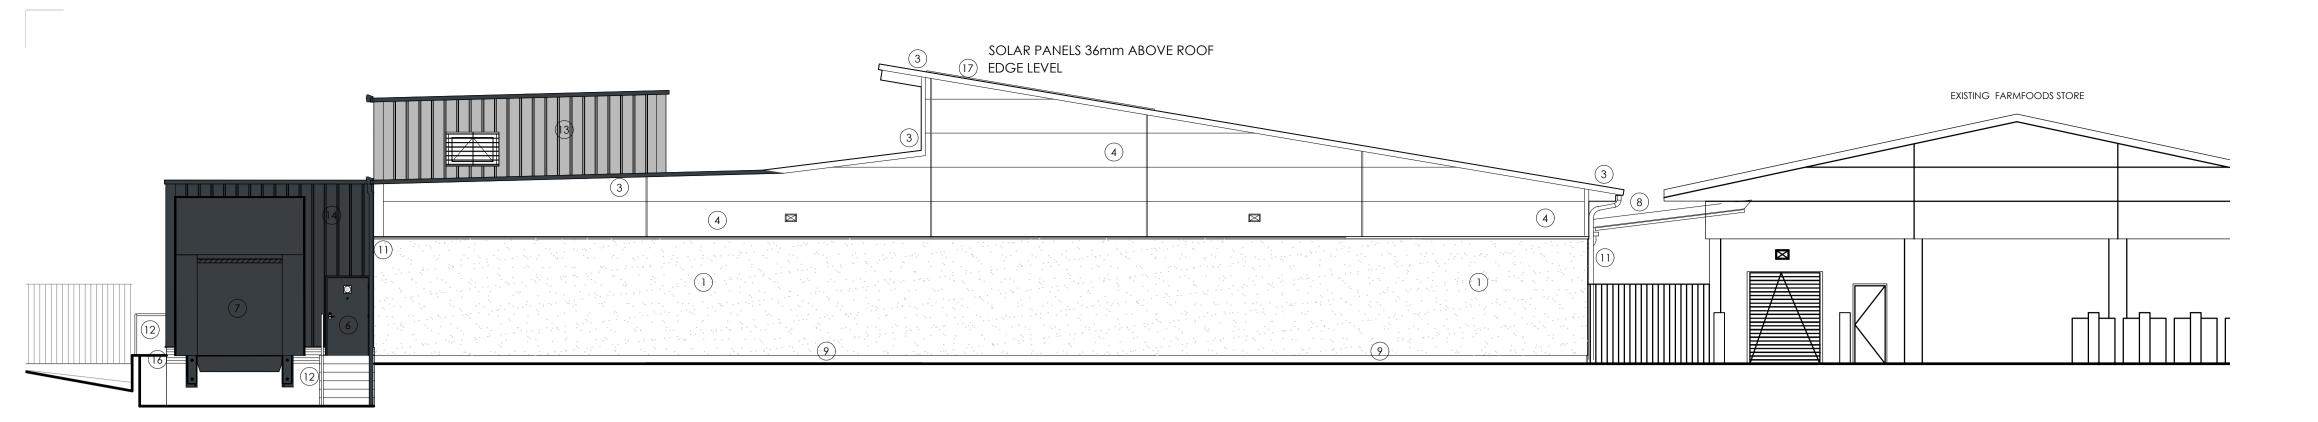

### NORTH EAST ELEVATION

# NORTH WEST ELEVATION

**SOUTH EAST ELEVATION** 

20m

REV DATE DESCRIPTION P01 2023-08-04 FIRST ISSUE.

P02 2023-11-10 SOLAR PANEL ADDED TO SW LAV NM AND NE ELEVATIONS.

DRW CHK

#### PROPOSED MATERIALS

- 1) **EXTERNAL WALLS**: PRE-CAST CONCRETE PANELS WITH CARRERA WHITE EXPOSED AGGREGATE IN WHITE CEMENT AND SMOOTH FINISH (JET CLEANED ONLY) AND SMOOTH FINISH PROJECTING PIERS REPAINTED COLOUR 'ANTHRACITE' (RAL 7016)
- ROOF: PROFILED ALUMINIUM STANDING SEAM ROOF: PROFILED ALDIVINION ST. M. 2... 2... 2... 2... 2... ROOF COLOUR 'MERLIN GREY' (RAL 7012).
- BARGEBOARDS & SOFFIT: POLYESTER POWDER COATED ALUMINIUM CLADDING RESPRAYED COLOUR 'ANTHRACITE' (RAL 7016)
- FASCIA: PPOLYESTER POWDER COATED ALUMINIUM RE-CLAD WITH PROFILE TO MATCH EXISTING, COLOUR 'ANTHRACITE' (RAL 7016)
- SHOPFRONT & ENTRANCE: NEW POLYESTER POWDER COATED ALUMINIUM COLOUR 'ANTHRACITE' (RAL 7016) WITH GREY TINTED DOUBLE GLAZING TO HAVE INTEGRAL ROLLER SHUTTER AS EXISTING
- 6 ESCAPE DOORS: NEW/RESPRAYED POLYESTER POWDER COATED STEEL COLOUR 'ANTHRACITE' (RAL 7016)
- 7 **LOADING BAY**: NEW POLYESTER POWDER COATED ALUMINIUM SECTIONAL OVERHEAD DOOR COLOUR 'ANTHRACITE' (RAL 7016)
- (8) **CANOPY:** POLYESTER POWDER COATED ALUMINIUM RESPRAYED COLOUR 'ANTHRACITE' (RAL 7016) WITH TOUGHENED GLASS INSERT PANELS
- 9) SMOOTH WHITE CONCRETE BANDING
- (10) ALDI LOGO SIGN SUBJECT TO SEPARATE APPLICATION
- NEW POLYESTER POWDER COATED RAINWATER GUTTERS AND DOWNPIPES, COLOUR 'ANTHRACITE' RAL 7016
- (12) SATIN FINISH STAINLESS STEEL BALUSTRADE/HANDRAIL

ALUMINIUM)

- (13) KINGSPAN KS1000RW/LPCP METALLIC SILVER COLOURED COMPOSITE CLADDING PANELS
- (14) KINGSPAN KS1000RW/LPCP METALLIC SILVER COLOURED COMPOSITE CLADDING PANELS LAID VERTICALLY, COLOUR RAL 7016

LAID VERTICALLY, COLOUR RAL 9006 (WHITE

- (ANTHRACITE) (15) KINGSPAN 'TOPDECK' K\$1000/91/TD/ECOSAFE/LPCB COMPOSITE
- MEMBRANE COVERED ROOF PANELS ON PURLINS COLOUR RAL 7016 (ANTHRACITE).
- 16 BLOCKLEYS BRICK LTD "CHARCOAL" BRICKWORK WITH TARMAC Y14 BLACK) COLOURED MORTAR

17) RELOCATED SOLAR PANEL ARRAY

Aldi Stores Ltd.

Project Title Aldi - STIRLING

Project Address 2B SPRINGBANK ROAD,

STIRLING, FK7 7WR