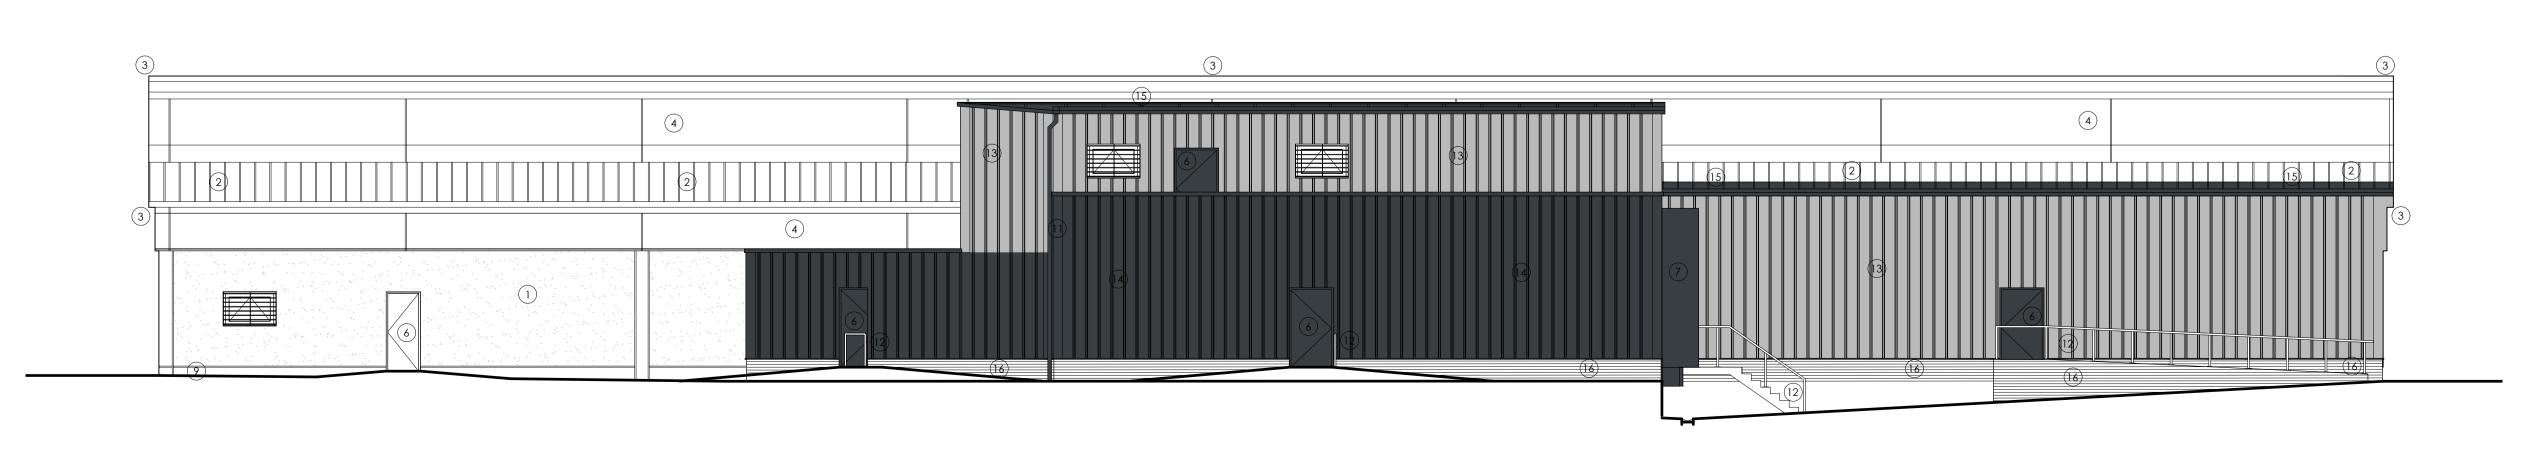

## **SOUTH WEST ELEVATION**

#### PROPOSED MATERIALS

- 1) **EXTERNAL WALLS**: PRE-CAST CONCRETE PANELS WITH CARRERA WHITE EXPOSED AGGREGATE IN WHITE CEMENT AND SMOOTH FINISH (JET CLEANED ONLY) AND SMOOTH FINISH PROJECTING PIERS REPAINTED COLOUR 'ANTHRACITE' (RAL 7016)
- ROOF: PROFILED ALUMINIUM STANDING SEAM ROOF: PROFILED ALDIVINION ST. M. 2... 2... 2... 2... 2... ROOF COLOUR 'MERLIN GREY' (RAL 7012).
- BARGEBOARDS & SOFFIT: POLYESTER POWDER COATED ALUMINIUM CLADDING RESPRAYED COLOUR 'ANTHRACITE' (RAL 7016)
- FASCIA: PPOLYESTER POWDER COATED ALUMINIUM RE-CLAD WITH PROFILE TO MATCH EXISTING, COLOUR 'ANTHRACITE' (RAL 7016)
- SHOPFRONT & ENTRANCE: NEW POLYESTER POWDER COATED ALUMINIUM COLOUR 'ANTHRACITE' (RAL 7016) WITH GREY TINTED DOUBLE GLAZING TO HAVE INTEGRAL ROLLER SHUTTER AS EXISTING
- 6 ESCAPE DOORS: NEW/RESPRAYED POLYESTER POWDER COATED STEEL COLOUR 'ANTHRACITE' (RAL 7016)
- 7 **LOADING BAY**: NEW POLYESTER POWDER COATED ALUMINIUM SECTIONAL OVERHEAD DOOR COLOUR 'ANTHRACITE' (RAL 7016)
- (8) **CANOPY:** POLYESTER POWDER COATED ALUMINIUM RESPRAYED COLOUR 'ANTHRACITE' (RAL 7016) WITH TOUGHENED GLASS INSERT PANELS
- 9) SMOOTH WHITE CONCRETE BANDING
- (10) ALDI LOGO SIGN SUBJECT TO SEPARATE APPLICATION
- NEW POLYESTER POWDER COATED RAINWATER GUTTERS AND DOWNPIPES, COLOUR 'ANTHRACITE' RAL 7016
- (12) SATIN FINISH STAINLESS STEEL BALUSTRADE/HANDRAIL

ALUMINIUM)

- (13) KINGSPAN KS1000RW/LPCP METALLIC SILVER COLOURED COMPOSITE CLADDING PANELS
- (14) KINGSPAN KS1000RW/LPCP METALLIC SILVER COLOURED COMPOSITE CLADDING PANELS LAID VERTICALLY, COLOUR RAL 7016

LAID VERTICALLY, COLOUR RAL 9006 (WHITE

- (ANTHRACITE) (15) KINGSPAN 'TOPDECK' K\$1000/91/TD/ECOSAFE/LPCB COMPOSITE
- MEMBRANE COVERED ROOF PANELS ON PURLINS COLOUR RAL 7016 (ANTHRACITE).
- 16 BLOCKLEYS BRICK LTD "CHARCOAL" BRICKWORK WITH TARMAC Y14 BLACK) COLOURED MORTAR

17) RELOCATED SOLAR PANEL ARRAY

Aldi Stores Ltd.

Project Title Aldi - STIRLING

Project Address 2B SPRINGBANK ROAD,

STIRLING, FK7 7WR