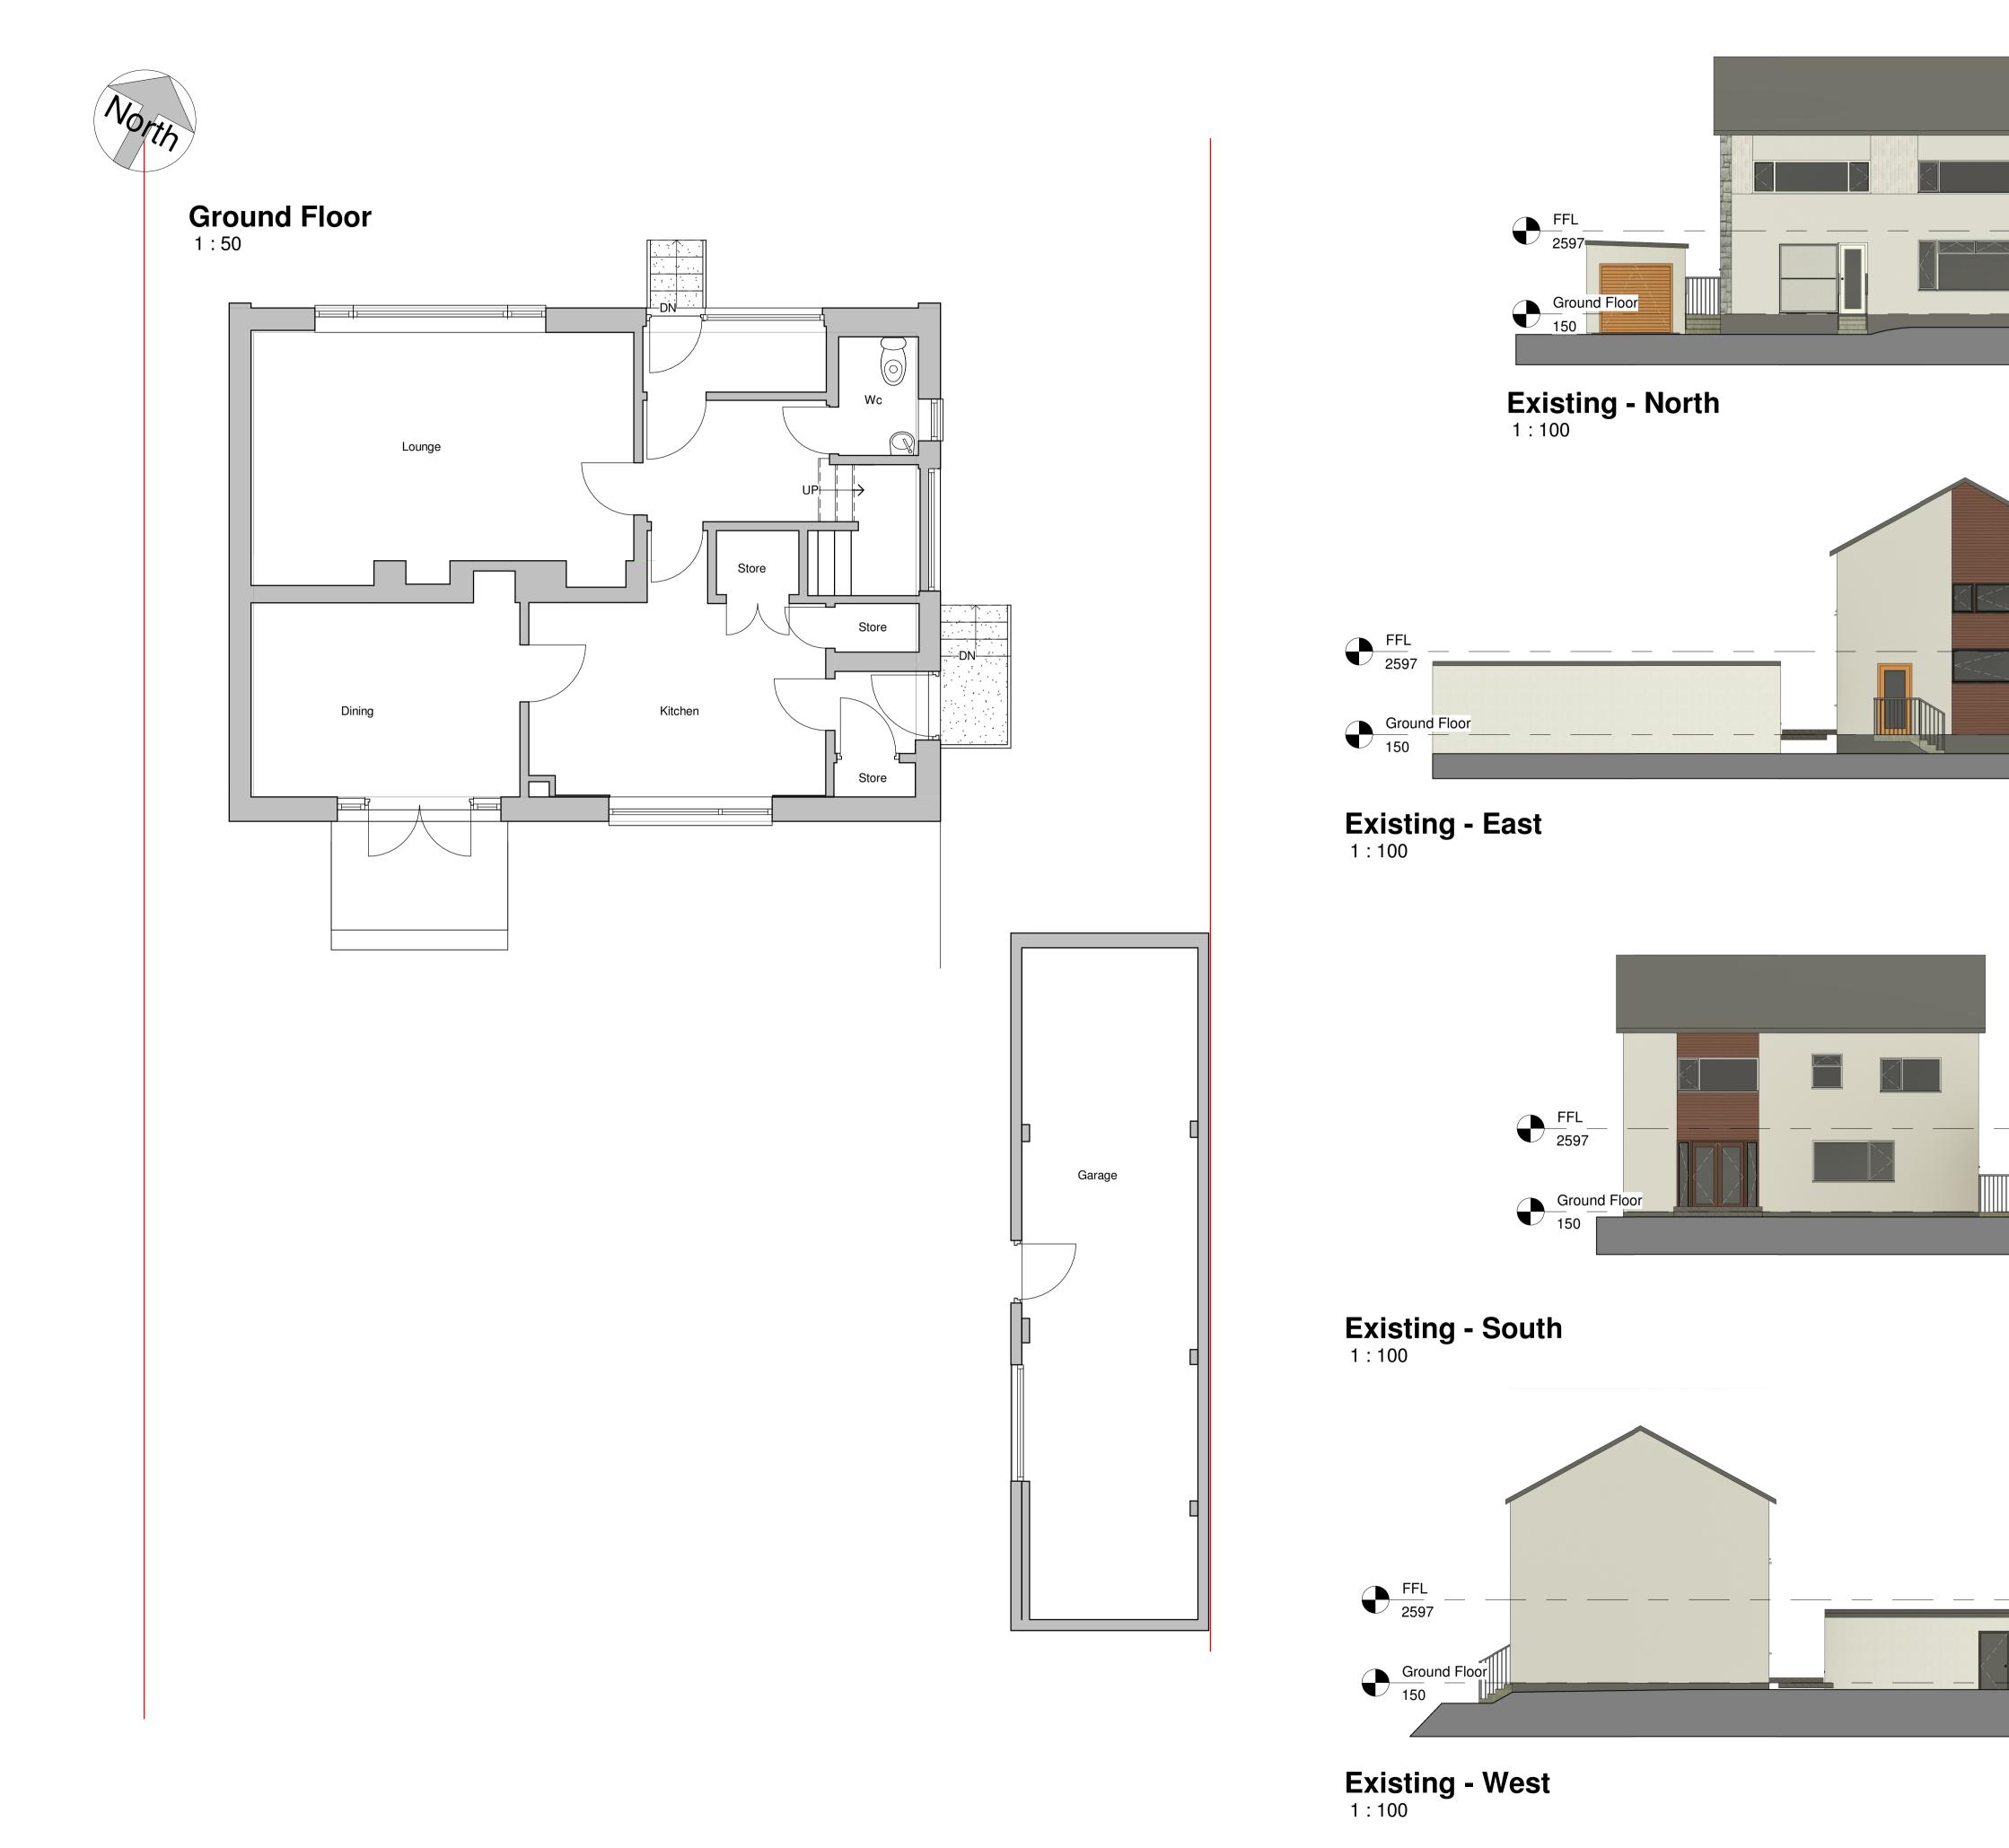

## Proposed kitchen/living extension

## Existing Floor and Elevations

| STATUS | Planning                                 |  |
|--------|------------------------------------------|--|
| SITE   | 35 Polmaise Road,<br>Torbrex<br>Stirling |  |