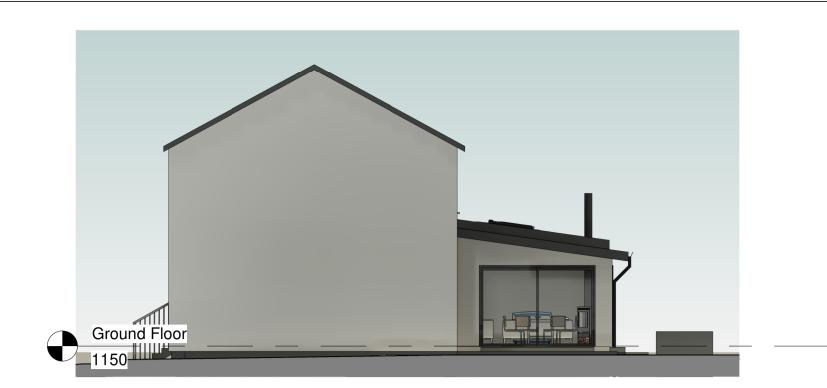

## Proposed- West

Proposed- South

MATERIALS:

Roof: Single Ply membrane.

Render on block

Walls:
Rheinzink cladding to replace existing timber cladding.
Vertical larch cladding to rear of extension.
East & North elevation wall -