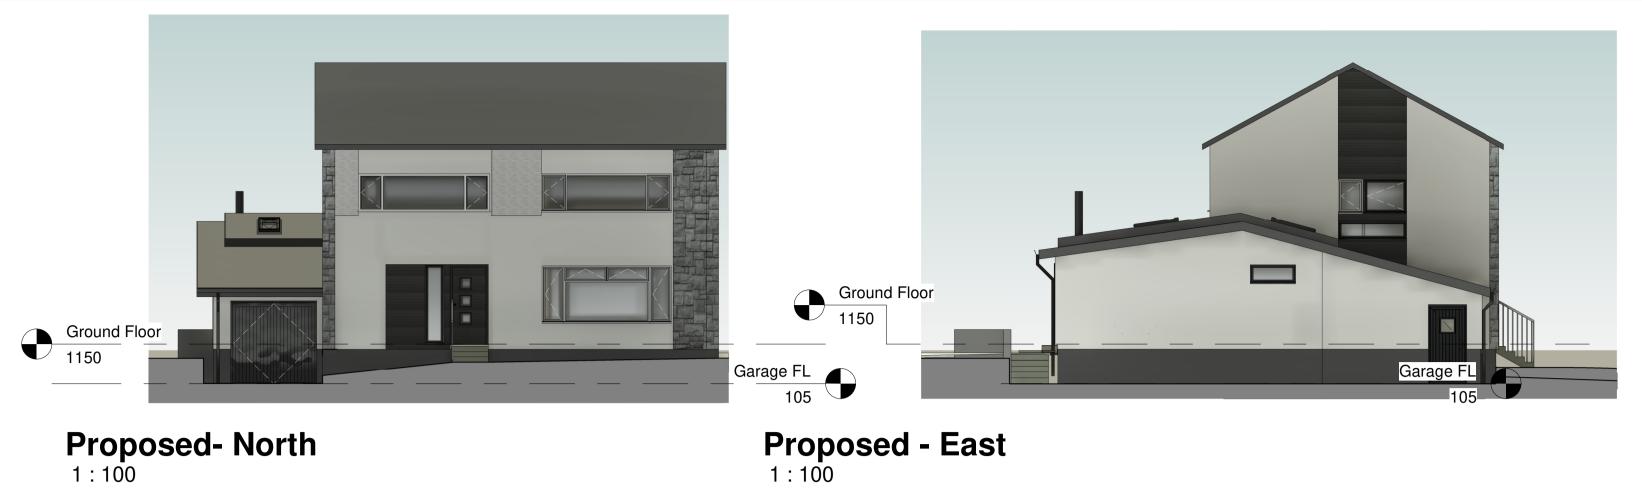

## Proposed - East

## Proposed- West

Proposed- South

MATERIALS:

Roof: Single Ply membrane.

Render on block

Walls:
Rheinzink cladding to replace existing timber cladding.
Vertical larch cladding to rear of extension.
East & North elevation wall -

Windows/Doors: To be Anthracite UPVC, Composite doors and Aluminium composite patio doors.

| Tth |
|-----|
|     |

Description Date

PROJECT

Internal Alts & Extension to Dwelling

TITLE

Proposed plans & Elevations