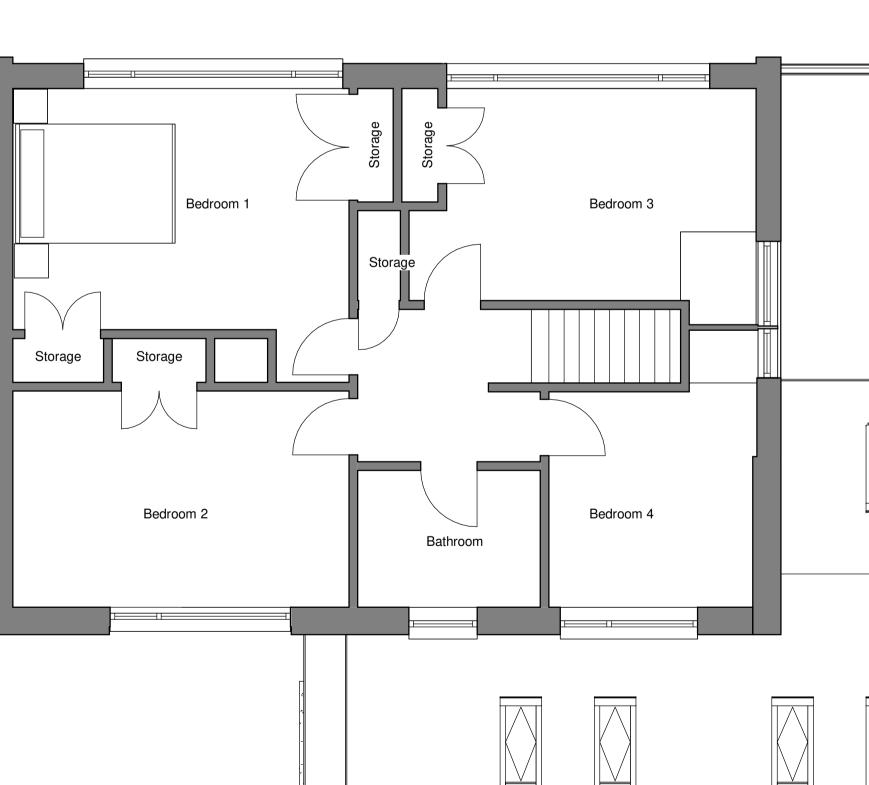

DRAWING NUMBER

Lounge Garage 9m² Kitchen 19m² 00 Denotes Rooflight **EXISTING** PROPOSED

3D View 1

Ground Floor
1:50

3D view 2

**FFL** 1:50