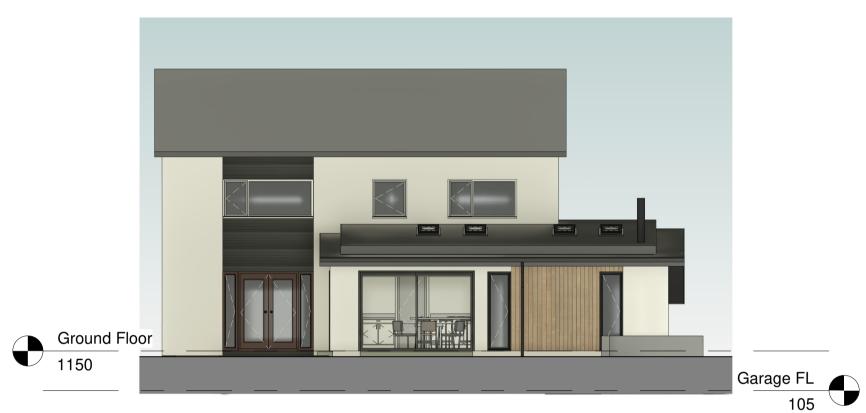

## Proposed- West

Proposed- South

MATERIALS:

Roof: Single Ply membrane.

Render on block

Walls:
Rheinzink cladding to replace existing timber cladding.
Vertical larch cladding to rear of extension.
East & North elevation wall -

Windows/Doors: To be Anthracite UPVC, Composite doors and Aluminium composite patio doors.

| Tth |
|-----|
|     |

Description Date

PROJECT

Internal Alts & Extension to Dwelling

TITLE

Proposed plans & Elevations