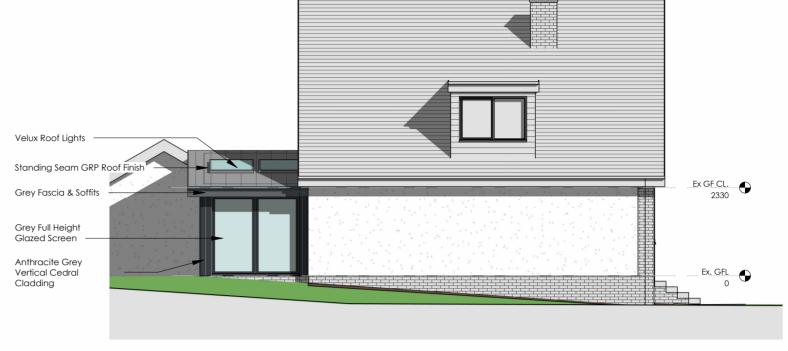

## **PLANNING APPLICATION**

PROPOSED SIDE ELEVATION (LHS)

| 0m    | 2m        | 4m   | 6m | 8m | 10m |
|-------|-----------|------|----|----|-----|
|       |           |      |    |    |     |
| VISUA | L SCALE 1 | :100 |    |    |     |

| PROPOSED SIDE ELEVATION 1:100 | (RHS) |
|-------------------------------|-------|

Ex GF CL. 2330

andrew allangarchitecture PROJECT NO: DATE: Oct '23 23/0057 TECHNICIAN: SCALE(S): 1:100 ISSUE STAGE: SHEET SIZE: PP App PROJECT: Proposed Standalone Extension to rear of Existing Dretached Dwellinghouse. ADDRESS: DRAWING NUMBER Mr & Mrs N McAleenan, 4 Kenningknowes Road, Stirling, FK7 9JG