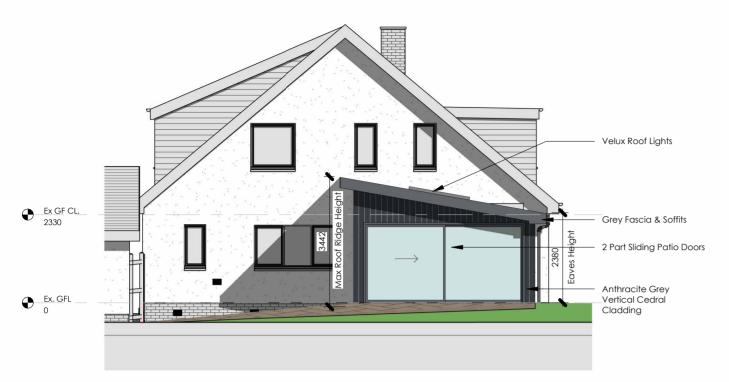

PROPOSED REAR ELEVATION





## **PLANNING APPLICATION**

PROPOSED SIDE ELEVATION (LHS)

| 0m    | 2m        | 4m   | 6m | 8m | 10m |
|-------|-----------|------|----|----|-----|
|       |           |      |    |    |     |
| VISUA | L SCALE 1 | :100 |    |    |     |

| PROPOSED SIDE ELEVATION 1:100 | (RHS) |
|-------------------------------|-------|

Ex GF CL. 2330

andrew allangarchitecture PROJECT NO: DATE: Oct '23 23/0057 TECHNICIAN: SCALE(S): 1:100 ISSUE STAGE: SHEET SIZE: PP App PROJECT: Proposed Standalone Extension to rear of Existing Dretached Dwellinghouse. ADDRESS: DRAWING NUMBER Mr & Mrs N McAleenan, 4 Kenningknowes Road, Stirling, FK7 9JG

Date

Rev Details

This drawing has been prepared to obtain statutory Local Authority Consent. All sizes to be confirmed on site prior