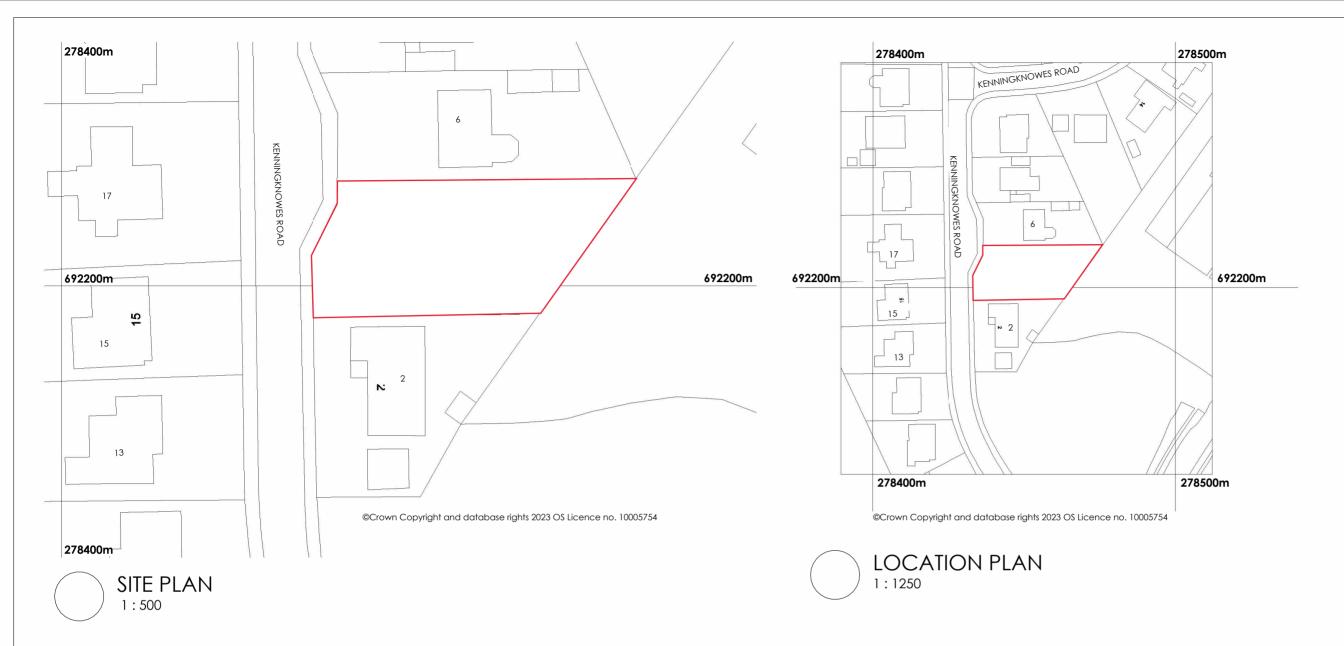

## PROJECT:

Proposed Standalone Extension to rear of Existing Dretached Dwellinghouse.

## ADDRESS:

Mr & Mrs N McAleenan, 4 Kenningknowes Road, Stirling, FK7 9JG DRAWING NUMBER SP1

This drawing has been prepared to obtain statutory Local Authority Consent. All sizes to be confirmed on site prior to commencing work. w: www.andrewallanarchitecture.com; e: info@andrewallanarchitecture.com t: 01383 730500