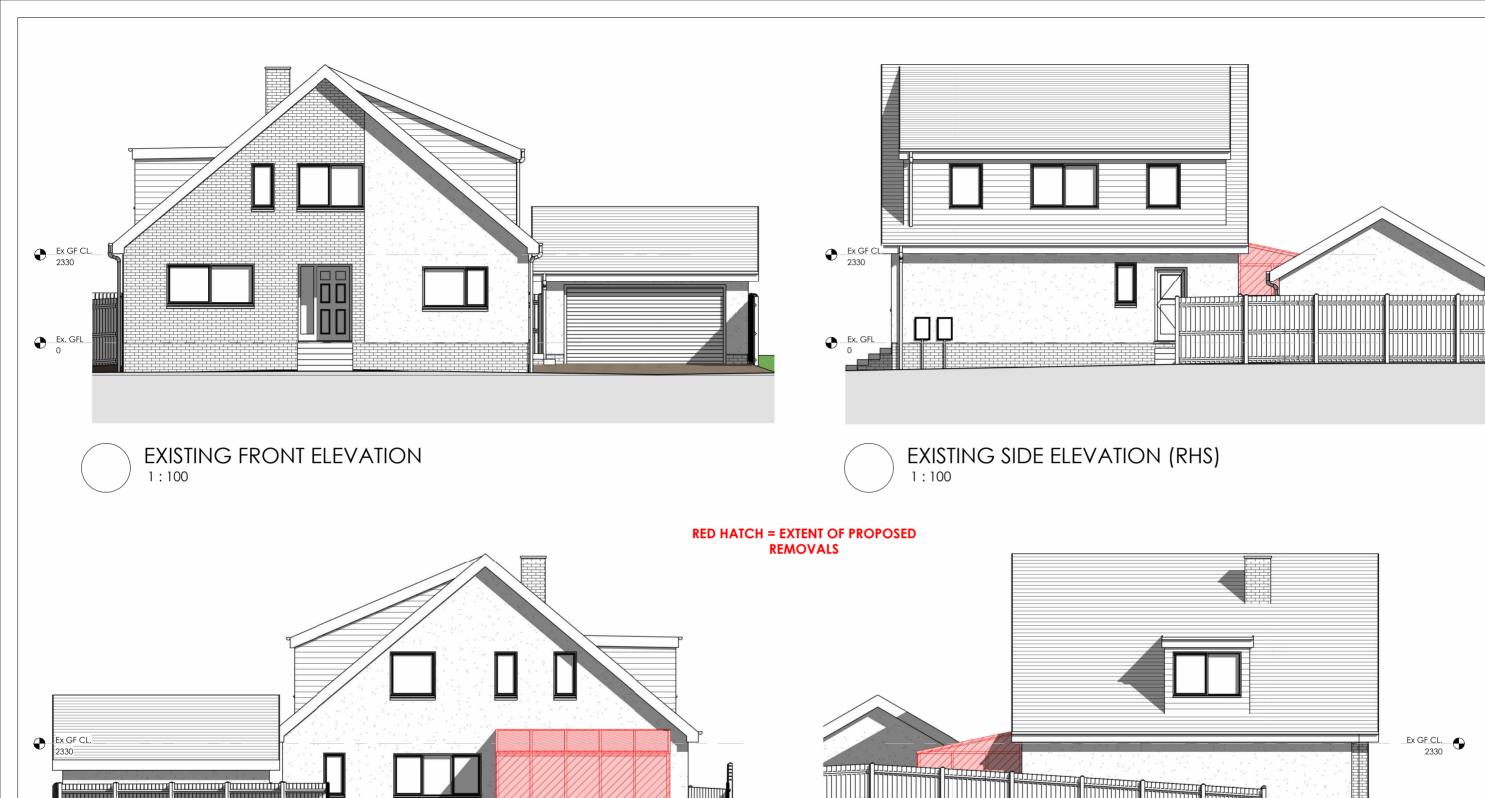

PROJECT: Proposed Standalone Extension to rear

ADDRESS: Mr & Mrs N McAleenan, of Existing Dretached Dwellinghouse. 4 Kenningknowes Road, Stirling, FK7 9JG

DATE: PROJECT NO: ISSUE STAGE: Rev Details PP App 23/0057 Oct '23 SHEET SIZE: TECHNICIAN: SCALE(S):