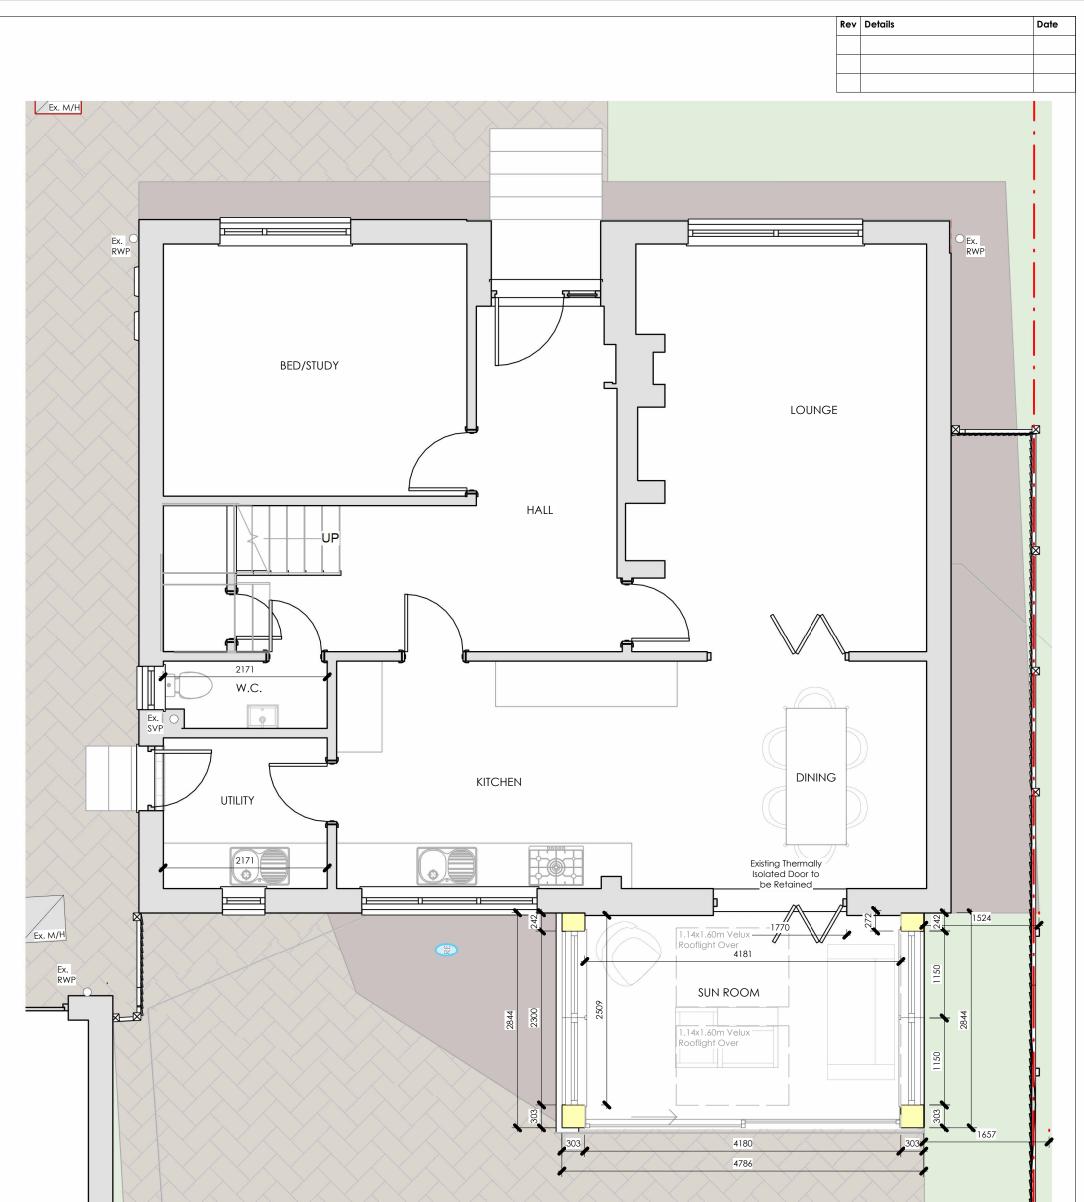

## ROJECT: oposed Standalone Extension to rear Existing Dretached Dwellinghouse.

| ADDRESS:                                                               |
|------------------------------------------------------------------------|
| Mr & Mrs N McAleenan,<br>4 Kenningknowes Road,<br>Stirling,<br>FK7 9JG |