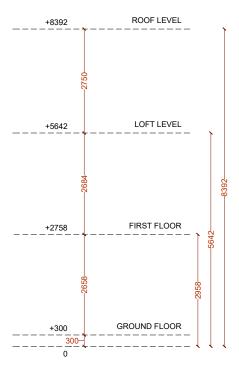

GROUND FLOOR

FIRST FLOOR

|                                 | Revision | Revision Date |
|---------------------------------|----------|---------------|
| <b>Tel</b> : 020 3576 0996      |          |               |
| Email: info@excelplanning.co.uk |          |               |
| Adress: 45 Stamford Hill London |          |               |
| N16 5SR                         |          |               |
|                                 |          |               |

0

DRAWING TITLE
Proposed Plans

DATE: SCALE
03/11/2023 1:100 @ A3

SHEET N. P001

Copyright in the design and this drawing is the property of Excel Planning Ltd. Reproduction in whole or in part is forbiden without written permission of Excel Planning Ltd. This drawing must be read in conjunction with all other relevant documentation and drawings.