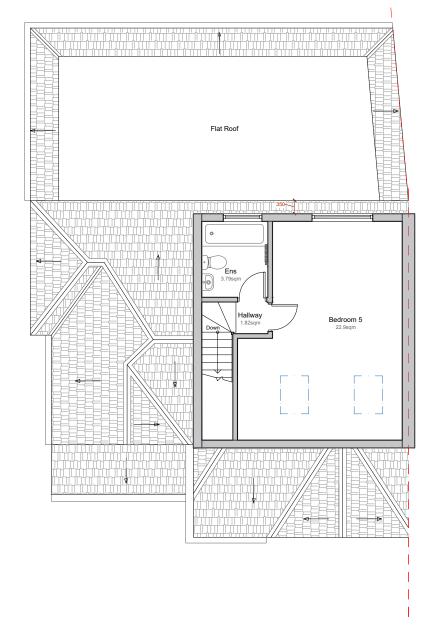

Flat Roof

LOFT PLAN ROOF PLAN

ADDRESS

|                                 | Revision | Revision Date |
|---------------------------------|----------|---------------|
| Tel: 020 3576 0996              |          |               |
| Email: info@excelplanning.co.uk |          |               |
| Adress: 45 Stamford Hill London |          |               |
| N16 5SR                         |          |               |

| 88 Sherwood Avenue, Greenford, UB6 0PQ |  |
|----------------------------------------|--|
|                                        |  |

DRAWING TITLE
Proposed Plans

1:100@A3

DATE:

SHEET N. P002

03/11/2023 1:100 @ A3