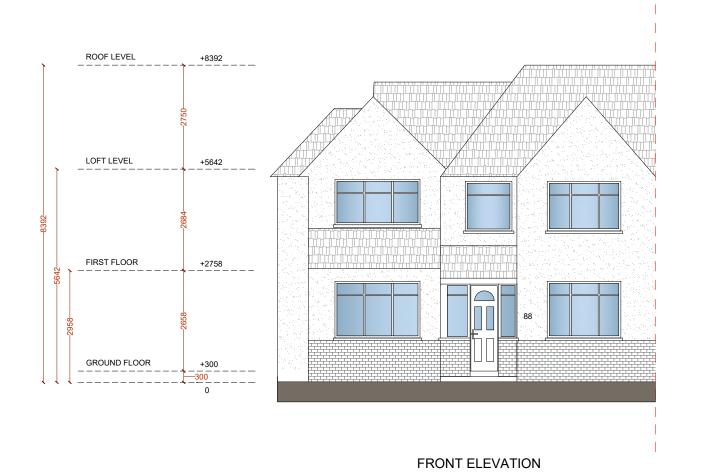

ADDRESS

1:100@A3

SHEET N. E002

DRAWING TITLE

Existing Side Elevations

03/11/2023 1:100 @ A3

Copyright in the design and this drawing is the property of Excel

Ltd. Reproduction in whole or in part is forhidden without written
of Excel Planning Ltd. This drawing must be read in conjunction to
their relevant documentation and drawines.

NORTH EAST ELEVATION

SOUTH WEST ELEVATION

88 Sherwood Avenue, Greenford, UB6 0PQ

ADDRESS

1:100@A3

SHEET N. E003

DRAWING TITLE

Existing Side Elevations