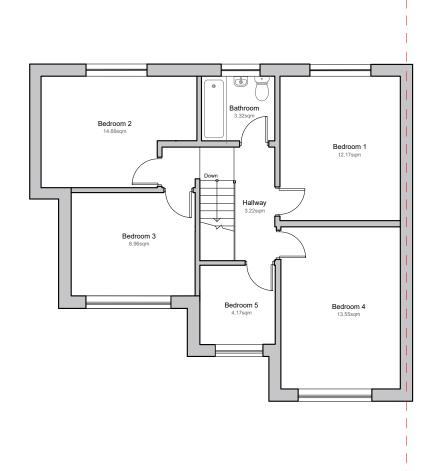

GROUND FLOOR FIRST FLOOR ROOF PLAN

|                                 | Revision | Revision Date |
|---------------------------------|----------|---------------|
| <b>Tel</b> : 020 3576 0996      |          |               |
| Email: info@excelplanning.co.uk |          |               |
| Adress: 45 Stamford Hill London |          |               |
| N16 5SR                         |          |               |

88 Sherwood Avenue, Greenford, UB6 0PQ

1:100@A3

SHEET N. E001

DRAWING TITLE
Existing Plans

03/11/2023 1:100 @ A3

Copyright in the design and this drawing is the property of Excel Plant
LLR. Reproduction in whole or in part is forbidden without written per
of Excel Planning Ldf. This drawing must be read in conjunction with a
other relevant documentation and drawing.