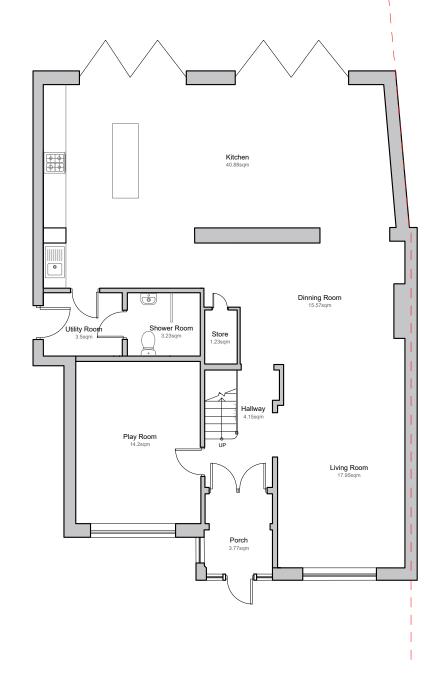

GROUND FLOOR FIRST FLOOR ROOF PLAN

|                                 | Revision | Revision Date |
|---------------------------------|----------|---------------|
| <b>Tel</b> : 020 3576 0996      |          |               |
| Email: info@excelplanning.co.uk |          |               |
| Adress: 45 Stamford Hill London |          |               |
| N16 5SR                         |          |               |

88 Sherwood Avenue, Greenford, UB6 0PQ

1:100@A3

SHEET N. E001

DRAWING TITLE
Existing Plans

03/11/2023 1:100 @ A3

Copyright in the design and this drawing is the property of Excel Plant
LLR. Reproduction in whole or in part is forbidden without written per
of Excel Planning Ldf. This drawing must be read in conjunction with a
other relevant documentation and drawing.